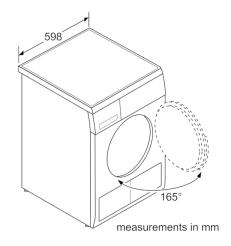

#### **Technical Data**

| Built-in / Free-standing :                                      | Free-standing     |
|-----------------------------------------------------------------|-------------------|
| Removable top:                                                  | Yes               |
| Door hinge :                                                    | Right             |
| Length electrical supply cord (cm):                             | 145.0             |
| Height of removable worktop (mm):                               | 819               |
| Dimensions of the product (mm) :                                | 842 x 598 x 626   |
| Net weight (kg):                                                | 38.037            |
| EAN code :                                                      | 4242002764603     |
| Connection Rating (W):                                          | 2800              |
| Current (A):                                                    | 13                |
| Voltage (V):                                                    | 220-240           |
| Frequency (Hz) :                                                | 50                |
| Approval certificates :                                         | CE, VDE           |
| Capacity cotton (kg) - NEW (2010/30/EC) :                       | 7.0               |
| : Cot                                                           | tton cupboard dry |
| Energy efficiency rating:                                       | В                 |
| Energy consumption electric dryer, full load - NEW (2010/30/EC) |                   |
| (kWh):                                                          | 4.20              |
| Standard cotton programme time at full load (                   | min): 124         |
| Energy consumption electric dryer, partial load - NEW (2010/30/ |                   |
| EC) (kWh):                                                      | 2.30              |
| Standard cotton programme time at partial loa                   | d (min): 76       |
| Weighted annual energy consumption, electric dryer - NEW        |                   |
| (2010/30/EC) (kWh):                                             | 504.0             |
| Weighted programme time (min):                                  | 97                |
| Average condensation efficiency full load (%):                  | 89                |
| Average condensation efficiency partial load (%                 | 6): 89            |
| Weighted condensation efficiency (%):                           | 89                |
|                                                                 |                   |

#### **Technical Information**

- Dimensions (H x W x D): 84.2 x 59.8 x Appliance depth: 63.9 cm
- Can be built-under
- Round solid door,, white