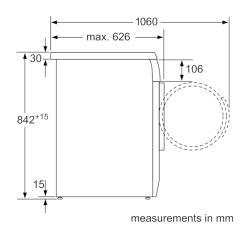

#### **Technical Data**

| Built-in / Free-standing :                                      | Free-standing     |
|-----------------------------------------------------------------|-------------------|
| Removable top:                                                  | Yes               |
| Door hinge :                                                    | Right             |
| Length electrical supply cord (cm):                             | 145.0             |
| Height of removable worktop (mm):                               | 819               |
| Dimensions of the product (mm) :                                | 842 x 598 x 626   |
| Net weight (kg):                                                | 38.037            |
| EAN code :                                                      | 4242002764603     |
| Connection Rating (W):                                          | 2800              |
| Current (A):                                                    | 13                |
| Voltage (V):                                                    | 220-240           |
| Frequency (Hz) :                                                | 50                |
| Approval certificates :                                         | CE, VDE           |
| Capacity cotton (kg) - NEW (2010/30/EC) :                       | 7.0               |
| : Cot                                                           | tton cupboard dry |
| Energy efficiency rating:                                       | В                 |
| Energy consumption electric dryer, full load - NEW (2010/30/EC) |                   |
| (kWh):                                                          | 4.20              |
| Standard cotton programme time at full load (                   | min): 124         |
| Energy consumption electric dryer, partial load - NEW (2010/30/ |                   |
| EC) (kWh):                                                      | 2.30              |
| Standard cotton programme time at partial loa                   | d (min): 76       |
| Weighted annual energy consumption, electric dryer - NEW        |                   |
| (2010/30/EC) (kWh):                                             | 504.0             |
| Weighted programme time (min):                                  | 97                |
| Average condensation efficiency full load (%):                  | 89                |
| Average condensation efficiency partial load (%                 | 6): 89            |
| Weighted condensation efficiency (%):                           | 89                |
|                                                                 |                   |

#### **Technical Information**

- Dimensions (H x W x D): 84.2 x 59.8 x Appliance depth: 63.9 cm
- Can be built-under
- Round solid door,, white