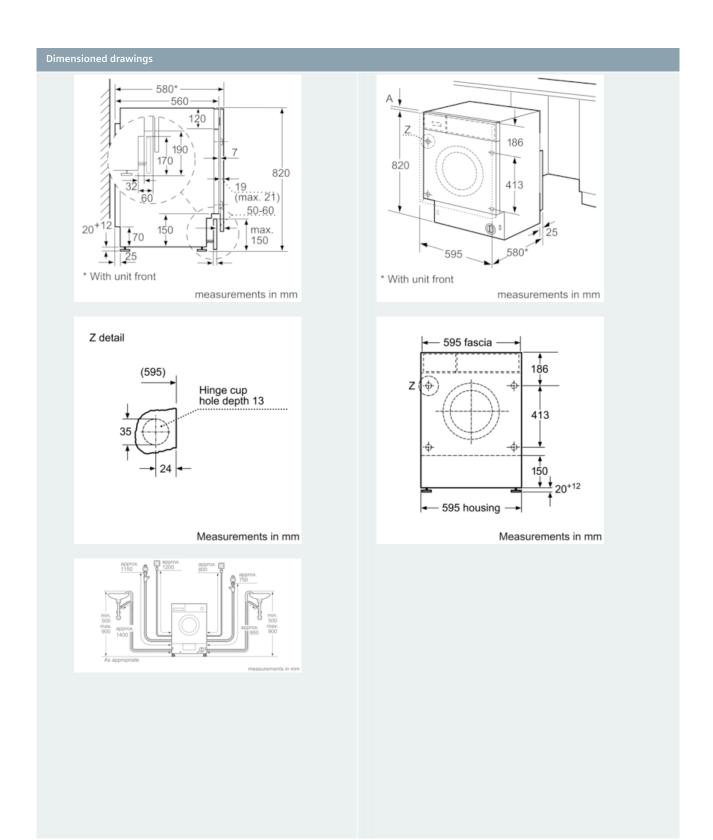

#### **Technical Information**

- Dimensions (H x W x D): 82 x 59.5 x Appliance depth: 56 cm
- $\bullet$  White door with 180° opening door and 30 cm porthole opening
- Reload facility
- Out of balance load adjustment
- Left hinged door
- adjustable base height: 16.5 cm
- adjustable base depth: 6 cm
- \*\* Values are rounded.