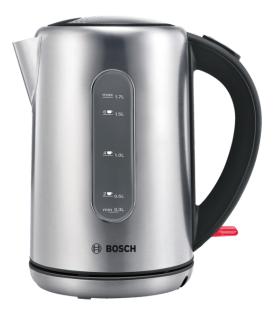

## Kettle, 1.7 l, Stainless steel TWK7901GB

- One-hand operation with lid opening at the touch of a button
- Concealed heating element for less limescale build-up
- Limescale filter in spout
- **Cord storage:** increased space and convenience with adjustable cable length.

## Kettle, 1.7 l, Stainless steel TWK7901GB

- 2500-3000 W
- Removable limescale filter
- 360 degree base for left and right handed users
- Automatic switch-off: kettle automatically switches itself off when water has boiled