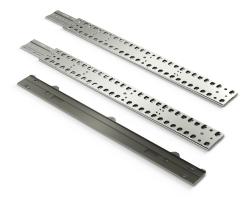

## Lining- and attachment set SZ38BI00

Flexible solution for easy installation of split-door furniture fronts - ensures a perfect appearance in your kitchen.

- ✓ Two-part metal rails made of galvanised steel, for mounting split-door furniture fronts on fully integrated dishwashers
- ✓ Can be used flexibly for cabinet heights ranging from 65.5 cm to 81.5 cm
- ✓ Fits for 60 cm wide fully-integrated dishwashers (appliance height: 81.5 + 86.5 cm) with and without Vario Hinge
- ✓ Fits for 45 cm wide fully-integrated dishwashers with Vario Hinge
- ✓ Kit consists of:
- ✓ 2x main rail (metal) 2x elongation rail (metal) 2x plastic cover -large/small- (for 60 cm wide dishwashers) - Extensive assembly material - Installation instructions
- ✓ Dimensions (H x W x D): 58.6 x 7.4 x 0.05 cm
- **√** 4242003912201