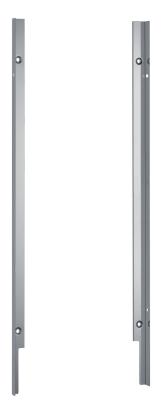

## Lining- and attachment set SZ30BI11

High-quality two-piece stainless steel dishwasher side strips conceal the gaps between the appliance and the furniture side walls for perfect installation and easier cleaning.

- ✓ Decorative stainless steel side strips for 86.5cm height
- $\checkmark$  For covering the gaps on the right and left between the dishwasher and the furniture walls on each side • For improved fixation of the appliance in the niche
- ✓ Suitable for built-in/under XXL dishwashers with appliance height of 86,5 cm
- ✓ (► Please check compatibility with your appliance before ordering)
- ✓ Set consists of:
- $\checkmark$  2x decorative strips (stainless steel) for right and left side -Extensive assembly material - Installation instructions
- ✓ Dimensions (H x W x D): 67.15 x 2.3 x 2.3 cm ✓ Net Weight: 0.202 kg