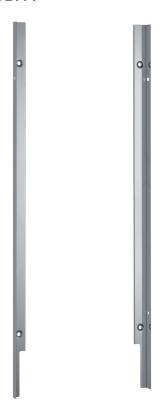

## Lining- and attachment set SGZ0BI11

High-quality two-piece stainless steel dishwasher side strips conceal the gaps between the appliance and the furniture side walls for perfect installation and easier cleaning.

- • Decorative stainless steel side strips for 86.5cm height dishwashers
- • For covering the gaps on the right and left between the dishwasher and the furniture walls on each side For improved fixation of the appliance in the niche
- • Suitable for built-in/under XXL dishwashers with appliance height of 86,5 cm
- ( Please check compatibility with your appliance before ordering)
- Set consists of:
- - 2x decorative strips (stainless steel) for right and left side Extensive assembly material Installation instructions
- Dimensions (H x W x D): 67.15 x 2.3 x 2.3 cm
- Net Weight: 0.202 kg