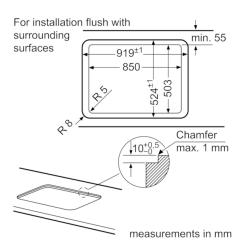

#### **Technical Data**

Product name/family: gas hob w integrated controls Construction type: Built-in Energy input: Gas Total number of positions that can be used at the same time: 5 Required niche size for installation (HxWxD):

45 x 850-850 x 490-500

Appliance Width (mm): Dimensions of the product (mm): 45 x 915 x 520

Dimensions of the packed product (HxWxD) (mm):

165 x 1116 x 665

Net weight (kg): 20.247 Gross weight (kg): 22.0 Residual heat indicator: without Hob front Location of control panel: Basic surface material: Hard Glass Color of surface: Black Color of frame: Black Approval certificates: CE 150 Length electrical supply cord (cm): EAN code: 4242002697819 Electrical connection rating (W): 1 Gas connection rating (W): 11400 Current (A): Voltage (V): 220-240 Frequency (Hz): 50; 60