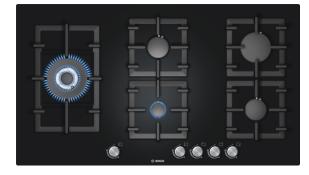

### Serie | 6

Extra wide gas hob with wok burner PPS916B91E, premium black with frameless

### The tempered-glass gas hob: offers you a sophisticated design that is easy to clean.

- Wok burner: powerful high speed cooking at up to 4.0 kW.
- Surface colour: elegant black tempered-glass design.
- Continuous cast-iron pan supports for maximum stability.

## Extra wide gas hob with wok burner PPS916B91E, premium black with frameless

The tempered-glass gas hob: offers you a sophisticated design that is easy to clean.

#### **Key features**

- 1 wok style burner
- Triple-circuit wok burner

#### Design

- 915 mm
- Easy to use front-mounted controls
- Brushed steel controls
- Tempered hard glass base

#### **Features**

- Variable power levels
- Ignition via control dials
- Flame failure safety device
- 5 piece black cast iron pan supports
- 2 piece burners

#### Performance/technical information

- 5 gas burners
- 1 high speed, 2 standard, 1 economy, 1 wok burner
- 1 KW dual control wok burner
- Pre-set for natural gas