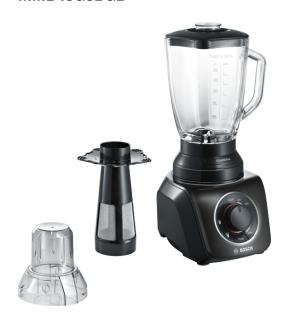

# Silent blender, SilentMixx, 700 W, Black MMB43G3BGB

# The Bosch SilentMixx chops, mixes and blends ingredients of your choice quickly, reliably and, above all, more quietly than other blenders

- Convenient and easy operation: One central knob with 2 speed settings and pulse function
- ThermoSafe glass jug (2.3L): Mix hot soups and ice-cold drinks safely
- Special chopper for processing small amounts of herbs, nuts, cheese, onions etc.
- Additional accessory: a smoothie filter is included, meaning that this blender doubles as a smoothie maker
- **BPA-free parts:** Healthy, safe and convenient preparation of your dishes

# Silent blender, SilentMixx, 700 W, Black MMB43G3BGB

The Bosch SilentMixx chops, mixes and blends ingredients of your choice quickly, reliably and, above all, more quietly than other blenders

#### **Included accessories**

- 1 x universal shredder
- 1 x smoothie filter

## Included accessories

- Chopper attachment for chopping smaller quantities of garlic, onion, herbs, nuts, chocolate etc
- Smoothie filter for seedless smoothies