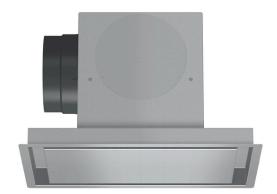

## Recirculation module LZ56700

#### Features

### Optional accessories

- # For recirculation operation
- # Combined with ceiling hoods
- Improved reduction of odour compared to standard recirculation systems
- # Reduction of Noise
- # Extended replacement cycle of cleanAir active carbon filter
- # Connection pipe front, side or top
- Including design cover, connection pipe reducer and cleanAir active carbon filter.