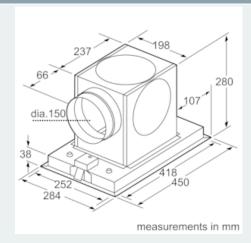

# Recirculation module LZ56700

### Dimensioned drawings

† min. min. 1000 measurements in mm