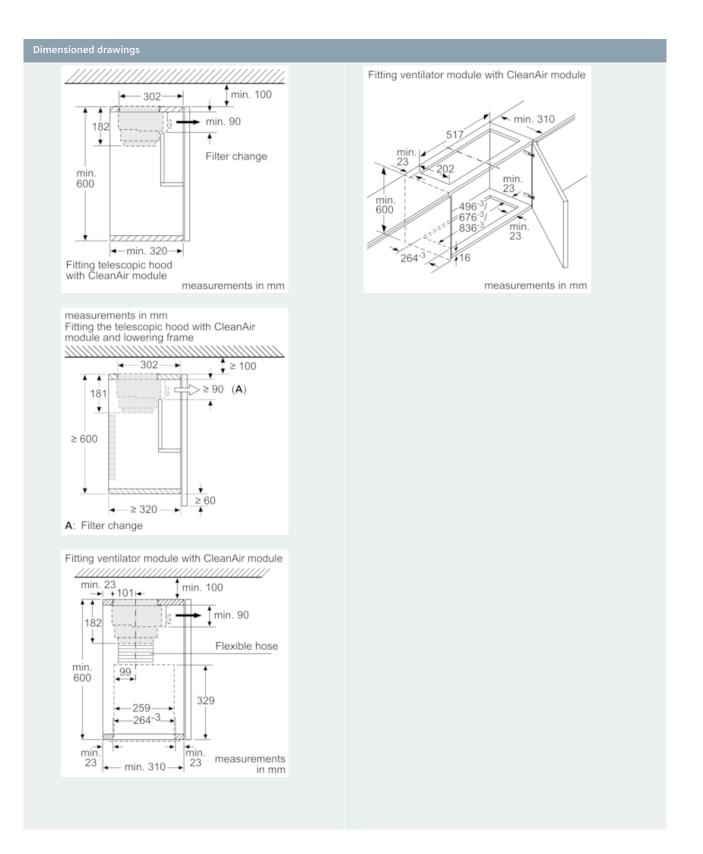

### Feature

### Technical Data

Dimensions of the packed product (HxWxD) (mm) : 280 x 290 x 690 Pallet dimensions : 130.0 x 80.0 x 120.0 Standard number of units per pallet : 24 Net weight (kg) : 5.206 Gross weight (kg) : 6.1 EAN code : 4242003774588



#### Features

### **Optional accessories**

- # For recirculation operation
- \* Can be combined with slimline hoods and selected canopy hoods.
- \* Improved reduction of odour compared to standard recirculation systems
- \* Reduction of Noise
- # Extended replacement cycle of cleanAir active carbon filter
- \* For assembly in the upper cabinet
- F Consisting of filter housing with design panel and CleanAir charcoal filter.