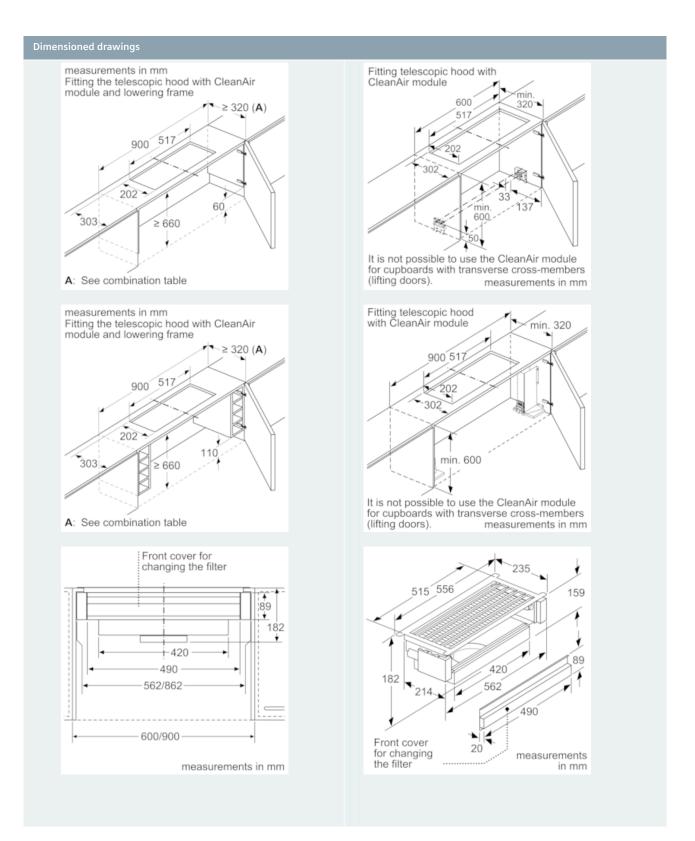

### Feature

### Technical Data

Dimensions of the packed product (HxWxD) (mm) : 280 x 290 x 690 Pallet dimensions : 130.0 x 80.0 x 120.0 Standard number of units per pallet : 24 Net weight (kg) : 5.206 Gross weight (kg) : 6.1 EAN code : 4242003774588



#### Features

### **Optional accessories**

- # For recirculation operation
- \* Can be combined with slimline hoods and selected canopy hoods.
- \* Improved reduction of odour compared to standard recirculation systems
- \* Reduction of Noise
- # Extended replacement cycle of cleanAir active carbon filter
- \* For assembly in the upper cabinet
- F Consisting of filter housing with design panel and CleanAir charcoal filter.