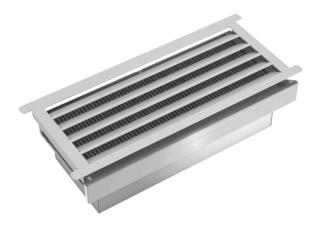

# Accessory for ventilation LZ46800

## Accessory for ventilation LZ46800

### **Optional accessories**

- # For recirculation operation
- # Can be combined with slimline hood
- Improved reduction of odour compared to standard recirculation systems
- # Reduction of Noise
- # Extended replacement cycle of cleanAir active carbon filter
- # For assembly in the upper cabinet
- Consisting of filter housing with design panel and CleanAir charcoal filter.