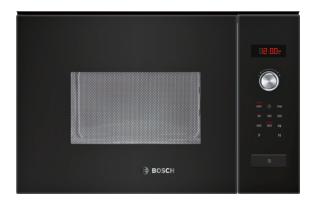

# Black Compact microwave oven

# A great partner for the kitchen, the builtin compact microwave defrosts, heats and cooks helping you prepare food in the kitchen.

- AutoPilot 7: every dish is a perfect success thanks to 7 pre-set automatic programmes.
- Frameless design: easy installation, harmonious integration into the kitchen furniture and easy to clean.
- Create a contemporary finish to your kitchen with a black glass front.
- AutoPilot 7: every dish is a perfect success thanks to 7 pre-set automatic programmes.
- Frameless design: easy installation, harmonious integration into the kitchen furniture and easy to clean.
- **Side-opening door:** convenient opening thanks to left-hinged door.

#### **Compact microwave oven**

A great partner for the kitchen, the builtin compact microwave defrosts, heats and cooks helping you prepare food in the kitchen.