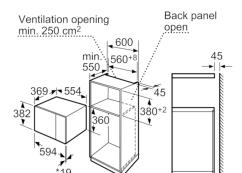

# **Compact microwave oven**

Microwave, corner installation

Measurements in mm

\* 20 mm for metal fascias

measurements in mm