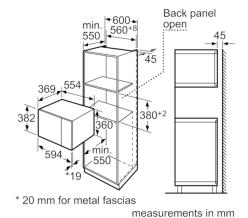

#### **Technical Data**

Type of micro-wave oven: MW only Type of control: Electronic Color / Material Front : Black 382 x 594 x 388 Dimensions of the product (mm): 208.0 x 328.0 x 369.0 Cavity dimensions (mm): Length electrical supply cord (cm): 130 Net weight (kg): 18.248 Gross weight (kg): 20.0 4242002788739 EAN code: Maximum micro-wave power (W): 900 Connection Rating (W): 1450 Current (A): 10 Voltage (V): 230-240 Frequency (Hz): 50 GB plug Plug type:

# **Compact microwave oven**

Microwave, corner installation

Measurements in mm

\* 20 mm for metal fascias

measurements in mm