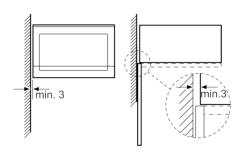

# **Compact microwave oven**

Microwave, corner installation

Measurements in mm

\* 20 mm for metal fascias

measurements in mm