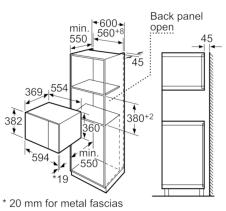

## Brushed steel Compact microwave oven

Microwave, corner installation

Measurements in mm

measurements in mm

\* 20 mm for metal fascias

measurements in mm