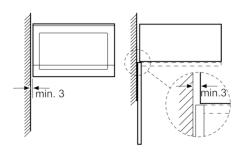

## Brushed steel Compact microwave oven

Microwave, corner installation

Measurements in mm

measurements in mm

\* 20 mm for metal fascias

measurements in mm