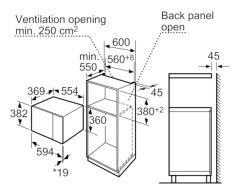

## Brushed steel Compact microwave oven

Microwave, corner installation

Measurements in mm

measurements in mm

\* 20 mm for metal fascias

measurements in mm