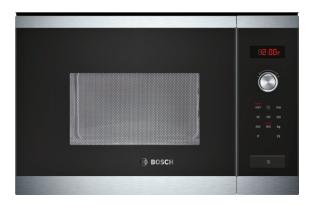

# Serie | 6

## Brushed steel Compact microwave oven

| AutoPilot | 8 |  |
|-----------|---|--|
|-----------|---|--|

- AutoPilot 7: every dish is a perfect success thanks to 7 pre-set automatic programmes.
- **Frameless design:** easy installation, harmonious integration into the kitchen furniture and easy to clean.
- Create a contemporary finish to your kitchen with a black glass front.
- **Side-opening door:** convenient opening thanks to left-hinged door.
- Frameless design: easy installation, harmonious integration into the kitchen furniture and easy to clean.

## Serie | 6 Microwave oven

### **Brushed steel**

#### Compact microwave oven