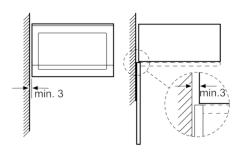

# **Compact microwave oven**

Microwave, corner installation

Measurements in mm

measurements in mm

\* 20 mm for metal fascias

measurements in mm