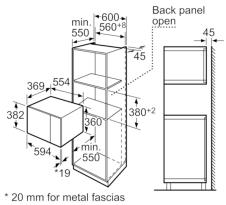

# **Compact microwave oven**

Microwave, corner installation

Measurements in mm

measurements in mm

\* 20 mm for metal fascias

measurements in mm