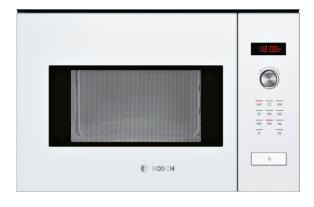

# White Compact microwave oven

- AutoPilot 7: every dish is a perfect success thanks to 7 pre-set automatic programmes.
- Frameless design: easy installation, harmonious integration into the kitchen furniture and easy to clean.
- Make a statement in your kitchen with a white glass front.
- Frameless design: easy installation, harmonious integration into the kitchen furniture and easy to clean.
- AutoPilot 7: every dish is a perfect success thanks to 7 pre-set automatic programmes.
- **Side-opening door:** convenient opening thanks to left-hinged door.

# **Compact microwave oven**