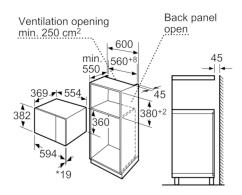

#### **Technical Data**

Type of micro-wave oven: MW only Type of control: Electronic Color / Material Front : White Dimensions of the product (mm): 382 x 594 x 388 Cavity dimensions (mm): 208.0 x 328.0 x 369.0 Length electrical supply cord (cm): 130 18.248 Net weight (kg): Gross weight (kg): 20.0 EAN code: 4242002788814 Maximum micro-wave power (W): 900 Connection Rating (W): 1450 Current (A): 10 Voltage (V): 230-240 Frequency (Hz): 50 Plug type: GB plug

# **Compact microwave oven**

Microwave, corner installation

Measurements in mm

measurements in mm

\* 20 mm for metal fascias

measurements in mm