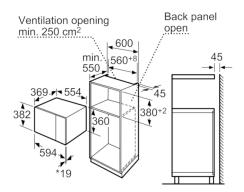

#### **Technical Data**

Type of micro-wave oven: MW+Grill function Electronic Type of control: Color / Material Front: Stainless steel 382 x 594 x 388 Dimensions of the product (mm): Cavity dimensions (mm): 208.0 x 328.0 x 369.0 Length electrical supply cord (cm): 130 Net weight (kg): 19.248 Gross weight (kg): 21.0 4242002788746 EAN code: Maximum micro-wave power (W): 900 Connection Rating (W): 1450 Current (A): 10 Voltage (V): 230-240 Frequency (Hz): 50 Plug type: GB plug

## Compact microwave oven with grill

Microwave, corner installation

Measurements in mm

measurements in mm

\* 20 mm for metal fascias

measurements in mm