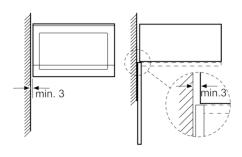

## Compact microwave oven with grill

Microwave, corner installation

Measurements in mm

measurements in mm

\* 20 mm for metal fascias

measurements in mm