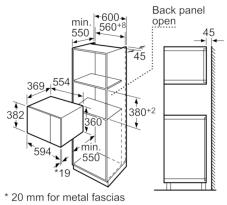

## Compact microwave oven with grill

Microwave, corner installation

Measurements in mm

measurements in mm

\* 20 mm for metal fascias

measurements in mm