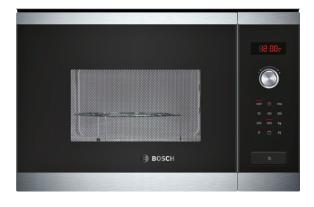

# Brushed steel Compact microwave oven with grill

## A great partner for the kitchen, the builtin compact microwave defrosts, heats and cooks helping you prepare food in the kitchen.

- AutoPilot 8: every dish is a perfect success thanks to 8 pre-set automatic programmes.
- Frameless design: easy installation, harmonious integration into the kitchen furniture and easy to clean.
- Create a contemporary finish to your kitchen with a black glass front.
- Create a contemporary finish to your kitchen with a black glass
  front
- **Grill function:** perfect grilling results are quickly and easily achieved thanks to a powerful grill.
- Frameless design: easy installation, harmonious integration into the kitchen furniture and easy to clean.
- **Grill function:** perfect grilling results are quickly and easily achieved thanks to a powerful grill.

#### **Brushed steel**

## Compact microwave oven with grill

A great partner for the kitchen, the builtin compact microwave defrosts, heats and cooks helping you prepare food in the kitchen.