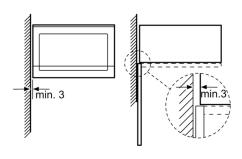

# Serie | 6, built-in microwave, 60 x 38 cm, White HMT75M624B

Microwave, corner installation

Measurements in mm

measurements in mm

\*\* 20 mm for metal fascias

measurements in mm