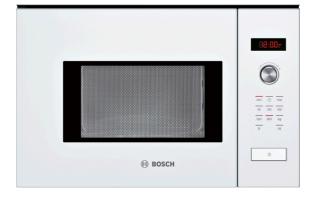

# Serie | 6, built-in microwave, 60 x 38 cm, White HMT75M624B

# A great partner for the kitchen, the builtin compact microwave defrosts, heats and cooks helping you prepare food in the kitchen.

- Red LED display control: easy-to-use thanks to clear time display.
- **Pop-out controls:** Make the front of the oven easy to clean and give it a sleek look.
- **Red LCD display control:** easy-to-use thanks to direct access to additional functions, temperature recommendation and temperature indication.

# Serie | 6, built-in microwave, 60 x 38 cm, White HMT75M624B

A great partner for the kitchen, the builtin compact microwave defrosts, heats and cooks helping you prepare food in the kitchen.