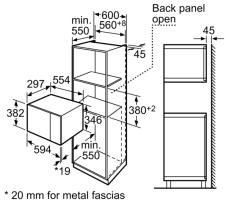

# Serie | 6, built-in microwave, 60 x 38 cm, White HMT75M624B

Microwave, corner installation

Measurements in mm

measurements in mm

\*\* 20 mm for metal fascias

measurements in mm