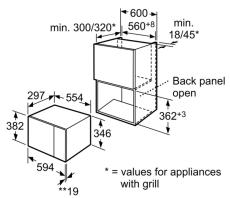

# Serie | 6, built-in microwave, 60 x 38 cm, White HMT75M624B

Microwave, corner installation

Measurements in mm

measurements in mm

\*\* 20 mm for metal fascias

measurements in mm