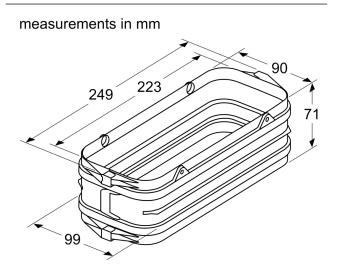

## **Technical Data**

| Dimensions of the packed product (HxWxD): | 60 x 89 x 272 mm    |
|-------------------------------------------|---------------------|
| Pallet dimensions:                        | 95.0 x 80.0 x 120.0 |
| Standard number of units per pallet:      |                     |
| Net weight:                               | 0.1 kg              |
| Gross weight:                             | 0.2 kg              |
| EAN code:                                 |                     |