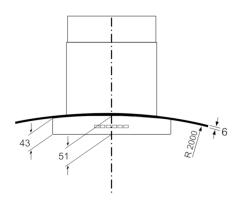

#### **Technical Data**

| Color chimney:                             | Stainless steel       |
|--------------------------------------------|-----------------------|
| Typology:                                  | Chimney               |
| Approval certificates :                    | CE, VDE               |
| Length electrical supply cord (cm):        | 130                   |
| Height of the chimney (mm):                | 581-897/581-1007      |
| Height of product, without chimney (mm) :  | 57                    |
| Minimum distance above an electric hob:    | 550                   |
| Minimum distance above a gas hob:          | 650                   |
| Net weight (kg):                           | 19.087                |
| Type of control:                           | Electronic            |
| Number of speed settings :                 | 3-stage + 2 intensive |
| Maximum output air extraction (m3/h):      | 450                   |
| Boost position output recirculating (m3/h) | : 360                 |
| Maximum output recirculating air (m3/h):   | 300                   |
| Boost position air extraction (m³/h):      | 690                   |
| Number of lights :                         | 2                     |
| Noise level (dB(A) re 1 pW):               | 59                    |
| Diameter of air outlet (mm):               | 150 / 120             |
| Grease filter material :                   | Washable aluminium    |
| EAN code :                                 | 4242002779645         |
| Connection Rating (W):                     | 136                   |
| Current (A):                               | 10                    |
| Voltage (V):                               | 220-240               |
| Frequency (Hz) :                           | 60; 50                |
| Plug type :                                | GB plug               |
| Installation typology :                    | Wall-mounted          |

# Chimney extractor hood with glass canopy **DWA097E51B Brushed steel**

(2) Circulated air

(3) Air outlet - Fit the exhaust air slot facing downwards

Measurements in mm