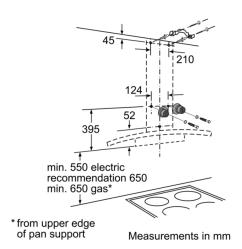

#### **Technical Data**

| Color chimney:                             | Stainless steel       |
|--------------------------------------------|-----------------------|
| Typology:                                  | Chimney               |
| Approval certificates :                    | CE, VDE               |
| Length electrical supply cord (cm):        | 130                   |
| Height of the chimney (mm):                | 581-897/581-1007      |
| Height of product, without chimney (mm) :  | 57                    |
| Minimum distance above an electric hob:    | 550                   |
| Minimum distance above a gas hob:          | 650                   |
| Net weight (kg):                           | 19.087                |
| Type of control:                           | Electronic            |
| Number of speed settings :                 | 3-stage + 2 intensive |
| Maximum output air extraction (m3/h):      | 450                   |
| Boost position output recirculating (m3/h) | : 360                 |
| Maximum output recirculating air (m3/h):   | 300                   |
| Boost position air extraction (m³/h):      | 690                   |
| Number of lights :                         | 2                     |
| Noise level (dB(A) re 1 pW):               | 59                    |
| Diameter of air outlet (mm):               | 150 / 120             |
| Grease filter material :                   | Washable aluminium    |
| EAN code :                                 | 4242002779645         |
| Connection Rating (W):                     | 136                   |
| Current (A):                               | 10                    |
| Voltage (V):                               | 220-240               |
| Frequency (Hz) :                           | 60; 50                |
| Plug type :                                | GB plug               |
| Installation typology :                    | Wall-mounted          |

# Chimney extractor hood with glass canopy **DWA097E51B Brushed steel**

(2) Circulated air

(3) Air outlet - Fit the exhaust air slot facing downwards

Measurements in mm