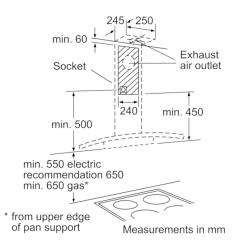

#### **Technical Data**

| Color chimney:                             | Stainless steel       |
|--------------------------------------------|-----------------------|
| Typology:                                  | Chimney               |
| Approval certificates :                    | CE, VDE               |
| Length electrical supply cord (cm):        | 130                   |
| Height of the chimney (mm):                | 581-897/581-1007      |
| Height of product, without chimney (mm) :  | 57                    |
| Minimum distance above an electric hob:    | 550                   |
| Minimum distance above a gas hob:          | 650                   |
| Net weight (kg):                           | 19.087                |
| Type of control:                           | Electronic            |
| Number of speed settings :                 | 3-stage + 2 intensive |
| Maximum output air extraction (m3/h):      | 450                   |
| Boost position output recirculating (m3/h) | : 360                 |
| Maximum output recirculating air (m3/h):   | 300                   |
| Boost position air extraction (m³/h):      | 690                   |
| Number of lights :                         | 2                     |
| Noise level (dB(A) re 1 pW):               | 59                    |
| Diameter of air outlet (mm):               | 150 / 120             |
| Grease filter material :                   | Washable aluminium    |
| EAN code :                                 | 4242002779645         |
| Connection Rating (W):                     | 136                   |
| Current (A):                               | 10                    |
| Voltage (V):                               | 220-240               |
| Frequency (Hz) :                           | 60; 50                |
| Plug type :                                | GB plug               |
| Installation typology :                    | Wall-mounted          |

# Chimney extractor hood with glass canopy **DWA097E51B Brushed steel**

(2) Circulated air

(3) Air outlet - Fit the exhaust air slot facing downwards

Measurements in mm