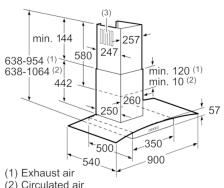

# Chimney extractor hood with glass canopy **DWA097E51B Brushed steel**

(2) Circulated air

(3) Air outlet - Fit the exhaust air slot facing downwards

Measurements in mm