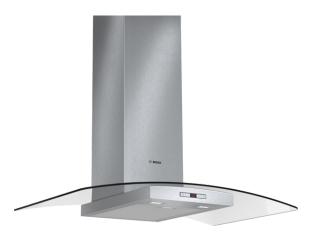

# Exxcel Chimney extractor hood with glass canopy

**DWA097E51B Brushed steel** 

# Chimney extractor hood with glass canopy DWA097E51B Brushed steel

Wall mounted chimney hoods add style and sophistication to the kitchen and give you complete freedom in your kitchen planning.

#### Design

- **-** 90 cm wide
- Designed for wall mounted installation
- Height adjustable chimney sections
- Brushed steel with glass canopy