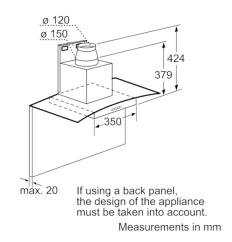

# Chimney extractor hood with glass canopy **DWA097E51B Brushed steel**

(2) Circulated air

(3) Air outlet - Fit the exhaust air slot facing downwards

Measurements in mm