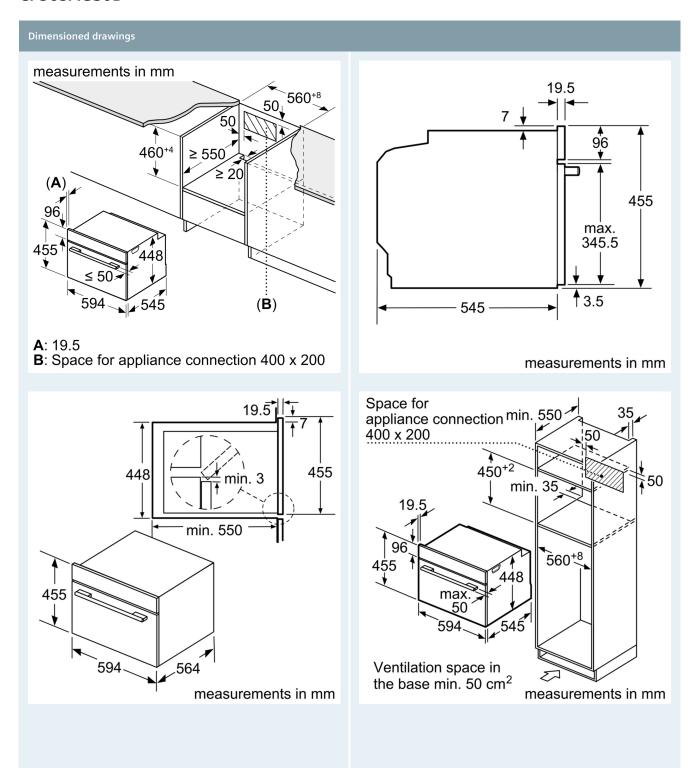

## Performance/technical information

- Cavity volume: 36 l
- Location of water tank: Outside cavity
- 0.8 I Water tank capacity:
- $\bullet$  Temperature range 40 °C 230 °C
- 150 cm Cable Cable length
- Total connected load electric: 3.1 KW
- Nominal voltage: 220 240 V
- Appliance dimension (hxwxd): 455 mm x 594 mm x 545 mm

- Niche dimension (hxwxd): 450 mm 452 mm x 560 mm 568 mm x 550 mm
- Please refer to the dimensions provided in the installation manual