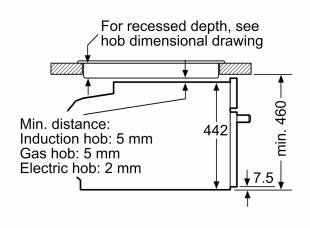

Series 8, Built-in compact oven with microwave function, 60 x 45 cm, Stainless steel CMG676BS6B

measurements in mm

Installation with a hob.

measurements in mm

If the compact appliance will be installed underneath a hob, the following worktop thicknesses (including substructure if necessary) must be taken into account.

| Hob type                      | min. worktop thickness |       |
|-------------------------------|------------------------|-------|
|                               | fitted                 | flush |
| Induction hob                 | 42 mm                  | 43 mm |
| Full surface<br>Induction hob | 52 mm                  | 53 mm |
| Gas hob                       | 32 mm                  | 43 mm |
| Electric hob                  | 32 mm                  | 35 mm |