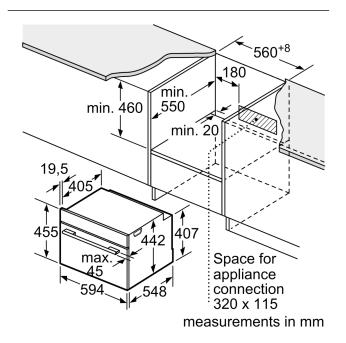

# Performance/technical information

- Cavity volume: 45 litre capacity
- Temperature range 30 °C 275 °C
- 150 cm Cable Cable length
- Total connected load electric: 3.6 KW
- Nominal voltage: 220 240 V
- Appliance dimension (hxwxd): 455 mm x 594 mm x 548 mm
- Niche dimension (hxwxd): 450 mm 455 mm x 560 mm 568 mm x 550 mm
- Please refer to the dimensions provided in the installation manual

Series 8, Built-in compact oven with microwave function, 60 x 45 cm, Stainless steel CMG676BS6B

measurements in mm

Installation with a hob.

measurements in mm

If the compact appliance will be installed underneath a hob, the following worktop thicknesses (including substructure if necessary) must be taken into account.