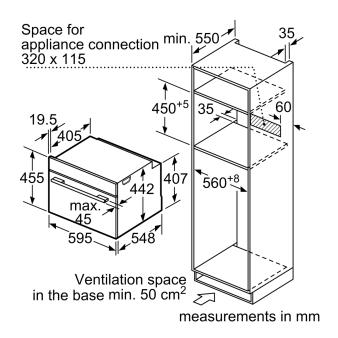

# Performance/technical information

- Cavity volume: 45 litre capacity
- Temperature range 30 °C 275 °C
- 150 cm Cable Cable length
- Total connected load electric: 3.6 KW
- Nominal voltage: 220 240 V
- Appliance dimension (hxwxd): 455 mm x 594 mm x 548 mm
- Niche dimension (hxwxd): 450 mm 455 mm x 560 mm 568 mm x 550 mm
- Please refer to the dimensions provided in the installation manual

Series 8, Built-in compact oven with microwave function, 60 x 45 cm, Stainless steel CMG676BS6B

measurements in mm

Installation with a hob.

measurements in mm

If the compact appliance will be installed underneath a hob, the following worktop thicknesses (including substructure if necessary) must be taken into account.