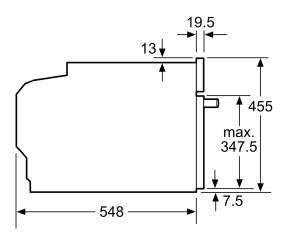

# Performance/technical information

- Cavity volume: 45 litre capacity
- Temperature range 30 °C 275 °C
- 150 cm Cable Cable length
- Total connected load electric: 3.6 KW
- Nominal voltage: 220 240 V
- Appliance dimension (hxwxd): 455 mm x 594 mm x 548 mm
- Niche dimension (hxwxd): 450 mm 455 mm x 560 mm 568 mm x 550 mm
- Please refer to the dimensions provided in the installation manual