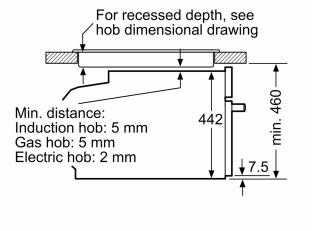

Series 8, built-in compact oven with microwave function, 60 x 45 cm, Stainless steel CMG633BS1B

measurements in mm

Installation with a hob.

If the compact appliance will be installed underneath a hob, the following worktop thicknesses (including substructure if necessary) must be taken into acccount.

measurements in mm

| Hob type                      | min. worktop thickness |       |
|-------------------------------|------------------------|-------|
|                               | fitted                 | flush |
| Induction hob                 | 42 mm                  | 43 mm |
| Full surface<br>Induction hob | 52 mm                  | 53 mm |
| Gas hob                       | 32 mm                  | 43 mm |
| Electric hob                  | 32 mm                  | 35 mm |
|                               |                        |       |