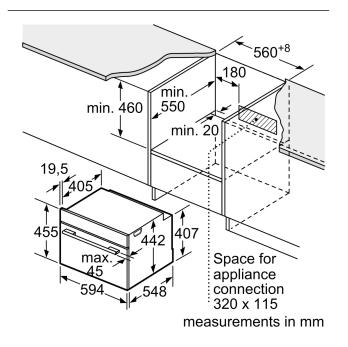

## Performance/technical information

- Cavity volume: 45 litre capacity
- 150 cm Cable Cable length
- Total connected load electric: 3.6 KW
- Nominal voltage: 220 240 V
- Appliance dimension (hxwxd): 455 mm x 594 mm x 548 mm
- Niche dimension (hxwxd): 450 mm 455 mm x 560 mm 568 mm x 550 mm
- Please refer to the dimensions provided in the installation manual

Series 8, built-in compact oven with microwave function, 60 x 45 cm, Stainless steel CMG633BS1B

measurements in mm

Installation with a hob.

If the compact appliance will be installed underneath a hob, the following worktop thicknesses (including substructure if necessary) must be taken into acccount.