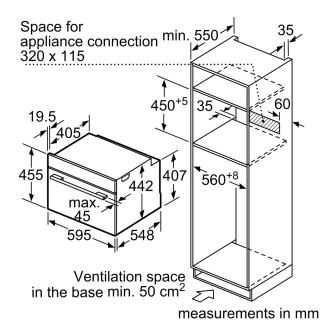

## Performance/technical information

- Cavity volume: 45 litre capacity
- 150 cm Cable Cable length
- Total connected load electric: 3.6 KW
- Nominal voltage: 220 240 V
- Appliance dimension (hxwxd): 455 mm x 594 mm x 548 mm
- Niche dimension (hxwxd): 450 mm 455 mm x 560 mm 568 mm x 550 mm
- Please refer to the dimensions provided in the installation manual

Series 8, built-in compact oven with microwave function, 60 x 45 cm, Stainless steel CMG633BS1B

measurements in mm

Installation with a hob.

If the compact appliance will be installed underneath a hob, the following worktop thicknesses (including substructure if necessary) must be taken into acccount.