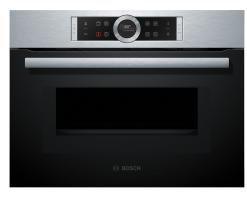

# Series 8, built-in compact oven with microwave function, 60 x 45 cm, Stainless steel CMG633BS1B

Series 8, built-in compact oven with microwave function, 60 x 45 cm, Stainless steel CMG633BS1B

The compact oven with microwave function: enables you to achieve perfect baking and roasting results very quickly.