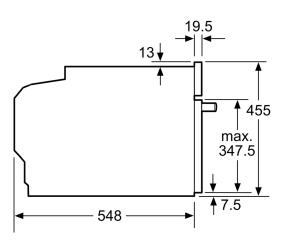

#### **Technical Data**

| Addtional function:                                      | Microwave combination       |  |
|----------------------------------------------------------|-----------------------------|--|
| Type of control:                                         | Electronic                  |  |
| Dimensions:                                              | 455x594x548 mm              |  |
| Cavity dimensions:                                       | 237 x 480 x 392 mm          |  |
| Length electrical supply cord:                           | 150.0 cm                    |  |
| Net weight:                                              |                             |  |
| Gross weight:                                            |                             |  |
| EAN code:                                                |                             |  |
| Max. microwave power level:                              |                             |  |
| Connection rating:                                       |                             |  |
| Fuse protection:                                         | 16 A                        |  |
| Voltage:                                                 |                             |  |
| Frequency:                                               | 60; 50 Hz                   |  |
| Plug type:no plug (electrical connection by electrician) |                             |  |
| Included accessories:1 x combinat                        | ion grid, 1 x universal pan |  |

## Performance/technical information

- Cavity volume: 45 litre capacity
- 150 cm Cable Cable length
- Total connected load electric: 3.6 KW
- Nominal voltage: 220 240 V
- Appliance dimension (hxwxd): 455 mm x 594 mm x 548 mm
- Niche dimension (hxwxd): 450 mm 455 mm x 560 mm 568 mm x 550 mm
- Please refer to the dimensions provided in the installation manual