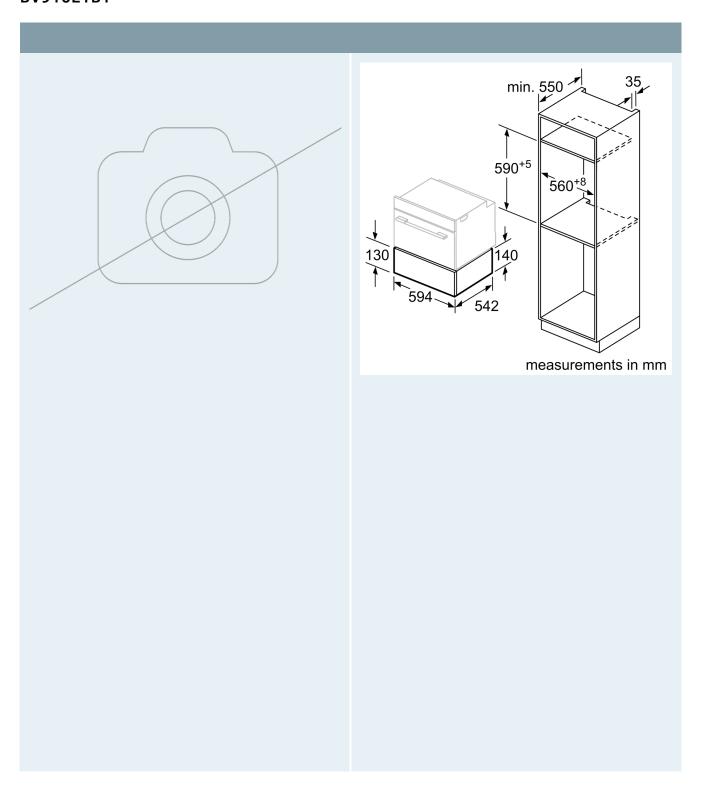

| Built-in / Free-standing: Built-in                                |
|-------------------------------------------------------------------|
| Dimensions:                                                       |
| Dimensions of the packed product (HxWxD): 230 x 660 x 660 mm      |
| Min. required niche size for installation (HxWxD):141 x 560 x 550 |
| mm                                                                |
| EAN code:4242003909638                                            |
| Fuse protection:6 A                                               |
| Nominal power:                                                    |
| Frequency:50; 60 Hz                                               |
| Plug type: Gardy plug w/ earthing                                 |
| Included accessories:50 x Vacuuming bag, small, 50 x              |
| Vacuuming bag, big, 1 x Adaptor f. vacuuming outside the          |
| chamber, 1 x Vacuuming hose, 1 x Adaptor for bottle plugs, 3 x    |
| Plugs for vacuuming of bottles                                    |

## Performance/technical information

- Appliance dimension (hxwxd): 140 mm x 595 mm x 542 mm
- Niche dimension (hxwxd): 141 mm x 560 mm 568 mm x 550 mm
- Please refer to the dimensions provided in the installation manual