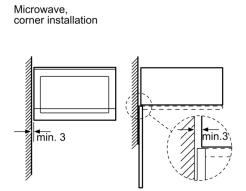

#### Performance/technical information

- Cavity volume: 25 l
- 130 cm Cable length
- Total connected load electric: 1.45 KW
- Nominal voltage: 230 240 V
- Appliance dimension (hxwxd): 382 mm x 594 mm x 388 mm
- Niche dimension (hxwxd): 380 mm 382 mm x 560 mm 568 mm x 550 mm
- Please refer to the dimensions provided in the installation manual