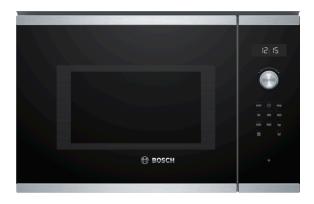

## Series 6, built-in microwave, 59 x 38 cm, Stainless steel BFL554MS0B

# The built-in microwave for the 38 cm niche: use it for thawing, heating and perfect preparation of foods.

- **AutoPilot 7:** every dish is a perfect success thanks to 7 pre-set automatic programmes.
- **Pop-out controls:** Make the front of the oven easy to clean and give it a sleek look.
- **Red LCD display control:** easy-to-use thanks to direct access to additional functions, temperature recommendation and temperature indication.
- Cleaning Assistance: less cleaning effort thanks to the new cleaning option, which can be especially used for cleaning of light soiling.
- **LED lighting:** perfect illumination of foods with minimum energy consumption.

### Series 6, built-in microwave, 59 x 38 cm, Stainless steel BFL554MS0B

The built-in microwave for the 38 cm niche: use it for thawing, heating and perfect preparation of foods.

#### Design

- LED Display, White
- Side opening door, left hinged
- 31.5 cm Glass turntable
- Cavity inner surface: stainless steel
- Electronic clock timer