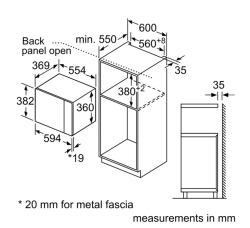

#### **Technical Data**

Type of micro-wave oven : MW only

Type of control : Electronic

Color / Material Front : Stainless steel Dimensions : 382 x 594 x 388 mm

Cavity dimensions :  $208.0 \times 328.0 \times 369.0 \text{ mm}$ Length electrical supply cord : 130 cm

#### Performance/technical information

- Cavity volume: 25 l
- 130 cm Cable length
- Total connected load electric: 1.45 KW
- Nominal voltage: 230 240 V
- Appliance dimension (hxwxd): 382 mm x 594 mm x 388 mm
- Niche dimension (hxwxd): 380 mm 382 mm x 560 mm 568 mm x 550 mm
- Please refer to the dimensions provided in the installation manual

## Series 6, built-in microwave, 59 x 38 cm, Stainless steel BFL554MS0B

380-382 25 litres 382

measurements in mm

Measurements in mm