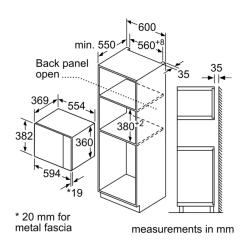

#### **Technical Data**

Type of micro-wave oven : MW only

Type of control : Electronic

Color / Material Front : Stainless steel Dimensions : 382 x 594 x 388 mm

Cavity dimensions :  $208.0 \times 328.0 \times 369.0 \text{ mm}$ Length electrical supply cord : 130 cm

#### Performance/technical information

- Cavity volume: 25 l
- 130 cm Cable length
- Total connected load electric: 1.45 KW
- Nominal voltage: 230 240 V
- Appliance dimension (hxwxd): 382 mm x 594 mm x 388 mm
- Niche dimension (hxwxd): 380 mm 382 mm x 560 mm 568 mm x 550 mm
- Please refer to the dimensions provided in the installation manual

## Series 6, built-in microwave, 59 x 38 cm, Stainless steel BFL554MS0B

380-382 25 litres 382

measurements in mm

Measurements in mm