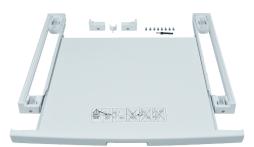

## Stacking kit with pull-out

- $\checkmark$  Stacking kit for safe alignment of tumble dryers on top of washing machines
- ✓ Allows you to stack tumble dryer on top of full-sized washing machine (depth >55cm)
- Includes useful pull-out shelf for loading and unloading
  Stacking kit needs to fit to the dryer. Please check compatibility with your dryer before ordering. Suitable accessories can be found via the product detail page of your tumble dryer. ✓ Dimensions: 42 x 595 x 574 mm