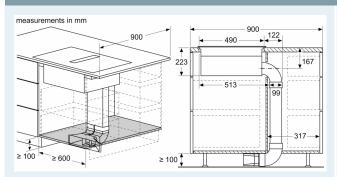

#### Installation

- Dimensions of the product (HxWxD mm): 223 x 802 x 522
- Required niche size for installation (HxWxD mm) : 223 x 750 x (490 490)
- Min. worktop thickness: 16 mm
- Connected load: 7.4 KW
- Connection current management (20, 16, 13, 10 Amps options):

#### Dimensioned drawings

Measurements in mm

A: Tube length B: Kitchen height C: 90° S-size bow D: 90° L-size bow E: Connector sleeve F: Diffusor G: Shortened Drawer

Ducting kit available for ≥ 600 mm depth worktops and up to 960 mm height

The installer has to select the tube length and if necessary cut it according to the kitchen height

measurements in mm ≥ 700 ≥ 125 490 ≥ 700 167 ♥ 223 Ы Ļ Ð **-**−− 513 − įC JE ≥ 100 € ≥ 600 ..... ≥ 100 