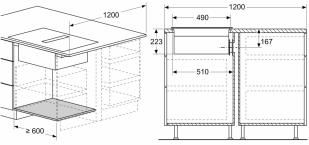

#### Installation

- Dimensions of the product (HxWxD mm): 223 x 802 x 522
- Required niche size for installation (HxWxD mm) : 223 x 750 x (490 490)
- Min. worktop thickness: 16 mm
- Connected load: 7.4 KW
- Connection current management (20, 16, 13, 10 Amps options):

#### Accessories

- Clean Air Plus odor filter, Slider for unducted recirculation included
- Suitable for installation into a 60 cm base cabinet

#### Planning & installation notes

- Suitable for ducted or recirculated extraction installations in 4 different options (unducted, partly and fully ducted recirculation or ducted extraction). Installation accessories for unducted recirculation, among these four cleanAir Plus odour filters and a telescopic slider element, are included in the cooktop. The included accessories allow easy and quick installations and can be planned in all worktop depths ≥60cm. For other types of installation, one of the following accessory kits is recommended:
- HZ9VDKR1 for partly-ducted recirculation in worktops of ≥60cm depth with max. worktop height of 960 mm. HZ9VDKR0 for partly-ducted recirculation in worktops of ≥70cm depth with max. worktop height of 960 mm.
- HZ9VDKE1 as starter kit for ducted extraction in worktops of  $\geq$ 60cm depth.
- To complete the fully ducted extraction or to do any other individual recirculation planning different ducting accessories are available.
- Planning suggestions:
- Installation is possible in island as well as wall oriented configurations.
- The product and its accessories comply with the Needle Flame Test