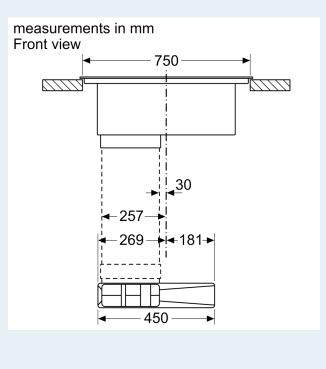

#### Installation

- Dimensions of the product (HxWxD mm): 223 x 802 x 522
- Required niche size for installation (HxWxD mm) : 223 x 750 x (490 490)
- Min. worktop thickness: 16 mm
- Connected load: 7.4 KW
- Connection current management (20, 16, 13, 10 Amps options):

#### Dimensioned drawings

Measurements in mm

A: Tube length B: Kitchen height C: 90° S-size bow D: 90° L-size bow E: Connector sleeve F: Diffusor G: Shortened Drawer

Ducting kit available for ≥ 600 mm depth worktops and up to 960 mm height