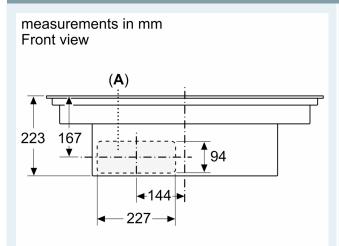

#### Installation

- Dimensions of the product (HxWxD mm): 223 x 802 x 522
- Required niche size for installation (HxWxD mm) : 223 x 750 x (490 490)
- Min. worktop thickness: 16 mm
- Connected load: 7.4 KW
- Connection current management (20, 16, 13, 10 Amps options):

#### Dimensioned drawings

Measurements in mm

A: Tube length B: Kitchen height C: 90° S-size bow D: 90° L-size bow E: Connector sleeve F: Diffusor G: Shortened Drawer

Ducting kit available for ≥ 600 mm depth worktops and up to 960 mm height