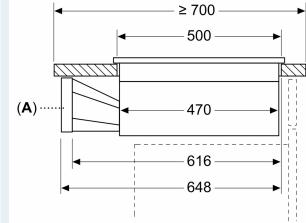

#### Planning & installation notes

- Suitable for ducted or recirculated extraction installations in 4 different options (unducted, partly and fully ducted recirculation or ducted extraction). Installation accessories for unducted recirculation, among these four cleanAir Plus odour filters and a telescopic slider element, are included in the cooktop. The included accessories allow easy and quick installations and can be planned in all worktop depths ≥60cm. For other types of installation, one of the following accessory kits is recommended:
- HZ9VDKR1 for partly-ducted recirculation in worktops of ≥60cm depth with max. worktop height of 960 mm. HZ9VDKR0 for partly-ducted recirculation in worktops of ≥70cm depth with max. worktop height of 960 mm.
- HZ9VDKE1 as starter kit for ducted extraction in worktops of  $\geq$ 60cm depth.
- To complete the fully ducted extraction or to do any other individual recirculation planning different ducting accessories are available.
- Planning suggestions:
- Installation is possible in island as well as wall oriented configurations.
- The product and its accessories comply with the Needle Flame Test

(according to IEC 60695-11-5) and the V2 flammability class (according to UL94).

- - The max. immersion depth is 223 mm below worktop surface.
- - The appliance must be freely accessible from below (i.e. for accessing the lower liquid safety collector).
- No false floor is necessary below the cooktop with integrated downdraft ventilation system. The drawers and/or shelves in the floor unit must be removable. The backpanel of the floor unit can be kept - only a cut-out for the air outlet is needed (position and size can be taken from the installation instructions).
- An installation with unducted recirculation requires a vertical aperture of min. 25mm behind the backpanel of the furniture. Suggested for ideal performance are 50mm.
- The minimum worktop thickness is 16 mm for top mounted and flush installed appliances with the standard installation system.
- The overall appliance weight is 26kg the bearing capacity and stability, in the case of very thin worktops in particular, must be supported using suitable substructures. The overall appliance weight and the worktop manufacturer's structural integrity specifications are to be taken into account.
- For partly ducted and unducted recirculation extraction installations, a return-flow aperture of ≥400cm<sup>2</sup> is to be respected in the plinth area. The aperture can be realized via outlet grids, lamella grids or subtly shortened plinths depending on the assortment of the kitchen furniture manufacturer.
- - The air outlet on the backside of the appliance can directly be accessed with a male flat duct element (DN 150).
- The pressuredrop resistant blower allows longer and more complex ductings up to 8m with three 90° bows while keeping sufficient performance.
- When installing a ventilation hood with ducted extraction and a chimney-vented fireplace, the power supply line of the appliance needs a suitable safety switch. This is not required for configurations in recirculated extraction.
- - In ducted extraction configuration a one-way flap (or backflow trap) with a maximum opening pressure of 65Pa should be installed.