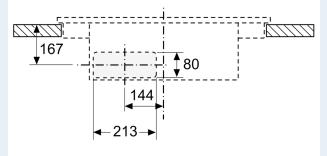

#### Installation

- Dimensions of the product (HxWxD mm): 223 x 802 x 522
- Required niche size for installation (HxWxD mm) : 223 x 750 x (490 490)
- Min. worktop thickness: 16 mm
- Connected load: 7.4 KW
- Connection current management (20, 16, 13, 10 Amps options):

#### Dimensioned drawings

Measurements in mm

A: Tube length B: Kitchen height C: 90° S-size bow D: 90° L-size bow E: Connector sleeve F: Diffusor G: Shortened Drawer

Ducting kit available for ≥ 600 mm depth worktops and up to 960 mm height