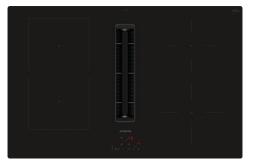

## iQ300, Induction hob with integrated ventilation system, 80 cm, surface mount without frame ED811BS16E

#### Design hob with a fully integrated, totally flush air-inlet.

- ✓ combiZone enables you to cook with large pots and roasting pans.
- ✓ touchControl makes the control of your cooktop especially convenient, just by the touch of a finger.
- ✓ The inductionAir Plus guarantees minimal noise without compromising on suction power.
- ✓ Easy cleaning Minimal cleaning effort for your built-in extractor.
- ✓ powerBoost Increases the power of an induction zone by up to 50%.

#### • 80 cm: space for 4 pots or pans.

#### Design

frameless design