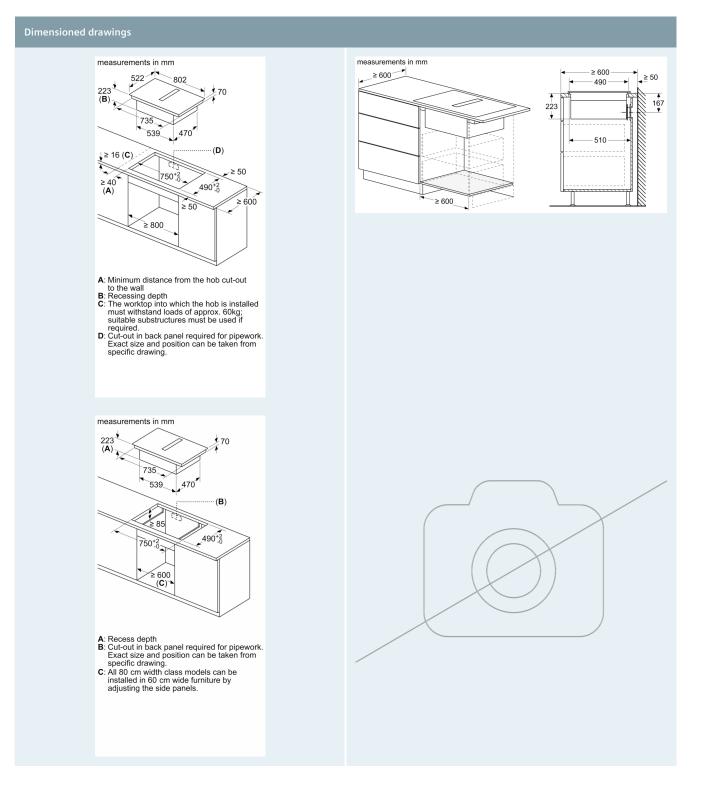

#### Installation

- Dimensions of the product (HxWxD mm): 223 x 802 x 522
- Required niche size for installation (HxWxD mm) : 223 x 750 x (490 490)
- Min. worktop thickness: 16 mm
- Connected load: 7.4 KW
- Connection current management (20, 16, 13, 10 Amps options):

#### Planning & installation notes

- Suitable for ducted or recirculated extraction installations in 4 different options (unducted, partly and fully ducted recirculation or ducted extraction). Installation accessories for unducted recirculation, among these four cleanAir Plus odour filters and a telescopic slider element, are included in the cooktop. The included accessories allow easy and quick installations and can be planned in all worktop depths ≥60cm. For other types of installation, one of the following accessory kits is recommended:
- HZ9VDKR1 for partly-ducted recirculation in worktops of ≥60cm depth with max. worktop height of 960 mm. HZ9VDKR0 for partly-ducted recirculation in worktops of ≥70cm depth with max. worktop height of 960 mm.
- HZ9VDKE1 as starter kit for ducted extraction in worktops of  $\geq$ 60cm depth.
- To complete the fully ducted extraction or to do any other individual recirculation planning different ducting accessories are available.
- Planning suggestions:
- Installation is possible in island as well as wall oriented configurations.
- The product and its accessories comply with the Needle Flame Test

(according to IEC 60695-11-5) and the V2 flammability class (according to UL94).

- - The max. immersion depth is 223 mm below worktop surface.
- - The appliance must be freely accessible from below (i.e. for accessing the lower liquid safety collector).
- No false floor is necessary below the cooktop with integrated downdraft ventilation system. The drawers and/or shelves in the floor unit must be removable. The backpanel of the floor unit can be kept - only a cut-out for the air outlet is needed (position and size can be taken from the installation instructions).
- An installation with unducted recirculation requires a vertical aperture of min. 25mm behind the backpanel of the furniture. Suggested for ideal performance are 50mm.
- The minimum worktop thickness is 16 mm for top mounted and flush installed appliances with the standard installation system.
- The overall appliance weight is 26kg the bearing capacity and stability, in the case of very thin worktops in particular, must be supported using suitable substructures. The overall appliance weight and the worktop manufacturer's structural integrity specifications are to be taken into account.
- For partly ducted and unducted recirculation extraction installations, a return-flow aperture of ≥400cm<sup>2</sup> is to be respected in the plinth area. The aperture can be realized via outlet grids, lamella grids or subtly shortened plinths depending on the assortment of the kitchen furniture manufacturer.
- - The air outlet on the backside of the appliance can directly be accessed with a male flat duct element (DN 150).
- The pressuredrop resistant blower allows longer and more complex ductings up to 8m with three 90° bows while keeping sufficient performance.
- When installing a ventilation hood with ducted extraction and a chimney-vented fireplace, the power supply line of the appliance needs a suitable safety switch. This is not required for configurations in recirculated extraction.
- - In ducted extraction configuration a one-way flap (or backflow trap) with a maximum opening pressure of 65Pa should be installed.

#### Dimensioned drawings

Measurements in mm

A: Tube length B: Kitchen height C: 90° S-size bow D: 90° L-size bow E: Connector sleeve F: Diffusor G: Shortened Drawer

Ducting kit available for ≥ 600 mm depth worktops and up to 960 mm height