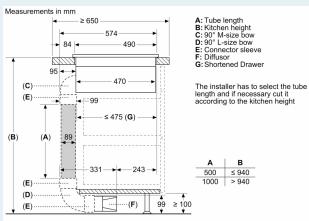

#### Dimensioned drawings

Measurements in mm

A: Tube length B: Kitchen height C: 90° S-size bow D: 90° L-size bow E: Connector sleeve F: Diffusor G: Shortened Drawer

Ducting kit available for ≥ 600 mm depth worktops and up to 960 mm height

The installer has to select the tube length and if necessary cut it according to the kitchen height

measurements in mm ≥ 700 ≥ 125 490 ≥ 700 167 ♥ 223 Ы Ļ Ð **-**−− 513 − įC JE ≥ 100 € ≥ 600 ..... ≥ 100 