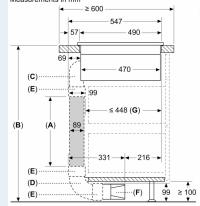

#### Dimensioned drawings

Measurements in mm

A: Tube length B: Kitchen height C: 90° S-size bow D: 90° L-size bow E: Connector sleeve F: Diffusor G: Shortened Drawer

Ducting kit available for ≥ 600 mm depth worktops and up to 960 mm height

The installer has to select the tube length and if necessary cut it according to the kitchen height

measurements in mm ≥ 700 ≥ 125 490 ≥ 700 167 ♥ 223 Ы Ļ Ð **-**−− 513 − įC JE ≥ 100 € ≥ 600 ..... ≥ 100 