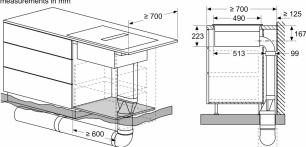

#### Installation

- Dimensions of the product (HxWxD mm): 223 x 802 x 522
- Required niche size for installation (HxWxD mm) : 223 x 750 x (490 490)
- Min. worktop thickness: 16 mm
- Connected load: 7.4 KW
- Connection current management (20, 16, 13, 10 Amps options):

#### Planning & installation notes

- Suitable for ducted or recirculated extraction installations in 4 different options (unducted, partly and fully ducted recirculation or ducted extraction). Installation accessories for unducted recirculation, among these four cleanAir Plus odour filters and a telescopic slider element, are included in the cooktop. The included accessories allow easy and quick installations and can be planned in all worktop depths ≥60cm. For other types of installation, one of the following accessory kits is recommended:
- HZ9VDKR1 for partly-ducted recirculation in worktops of ≥60cm depth with max. worktop height of 960 mm. HZ9VDKR0 for partly-ducted recirculation in worktops of ≥70cm depth with max. worktop height of 960 mm.
- HZ9VDKE1 as starter kit for ducted extraction in worktops of  $\geq$ 60cm depth.
- To complete the fully ducted extraction or to do any other individual recirculation planning different ducting accessories are available.
- Planning suggestions:
- Installation is possible in island as well as wall oriented configurations.
- The product and its accessories comply with the Needle Flame Test

(according to IEC 60695-11-5) and the V2 flammability class (according to UL94).

- - The max. immersion depth is 223 mm below worktop surface.
- - The appliance must be freely accessible from below (i.e. for accessing the lower liquid safety collector).
- No false floor is necessary below the cooktop with integrated downdraft ventilation system. The drawers and/or shelves in the floor unit must be removable. The backpanel of the floor unit can be kept - only a cut-out for the air outlet is needed (position and size can be taken from the installation instructions).
- An installation with unducted recirculation requires a vertical aperture of min. 25mm behind the backpanel of the furniture. Suggested for ideal performance are 50mm.
- The minimum worktop thickness is 16 mm for top mounted and flush installed appliances with the standard installation system.
- The overall appliance weight is 26kg the bearing capacity and stability, in the case of very thin worktops in particular, must be supported using suitable substructures. The overall appliance weight and the worktop manufacturer's structural integrity specifications are to be taken into account.
- For partly ducted and unducted recirculation extraction installations, a return-flow aperture of ≥400cm<sup>2</sup> is to be respected in the plinth area. The aperture can be realized via outlet grids, lamella grids or subtly shortened plinths depending on the assortment of the kitchen furniture manufacturer.
- - The air outlet on the backside of the appliance can directly be accessed with a male flat duct element (DN 150).
- The pressuredrop resistant blower allows longer and more complex ductings up to 8m with three 90° bows while keeping sufficient performance.
- When installing a ventilation hood with ducted extraction and a chimney-vented fireplace, the power supply line of the appliance needs a suitable safety switch. This is not required for configurations in recirculated extraction.
- - In ducted extraction configuration a one-way flap (or backflow trap) with a maximum opening pressure of 65Pa should be installed.