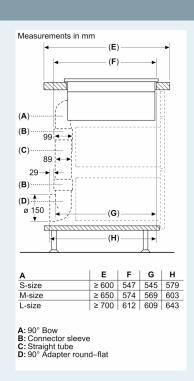

#### Dimensioned drawings

Measurements in mm

A: Tube length B: Kitchen height C: 90° S-size bow D: 90° L-size bow E: Connector sleeve F: Diffusor G: Shortened Drawer

Ducting kit available for ≥ 600 mm depth worktops and up to 960 mm height

The installer has to select the tube length and if necessary cut it according to the kitchen height

measurements in mm ≥ 700 ≥ 125 490 ≥ 700 167 ♥ 223 Ы Ļ Ð **-**−− 513 − įC JE ≥ 100 € ≥ 600 ..... ≥ 100 