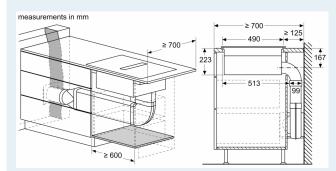

#### Installation

- Dimensions of the product (HxWxD mm): 223 x 802 x 522
- Required niche size for installation (HxWxD mm) : 223 x 750 x (490 490)
- Min. worktop thickness: 16 mm
- Connected load: 7.4 KW
- Connection current management (20, 16, 13, 10 Amps options):

#### Planning & installation notes

- Suitable for ducted or recirculated extraction installations in 4 different options (unducted, partly and fully ducted recirculation or ducted extraction). Installation accessories for unducted recirculation, among these four cleanAir Plus odour filters and a telescopic slider element, are included in the cooktop. The included accessories allow easy and quick installations and can be planned in all worktop depths ≥60cm. For other types of installation, one of the following accessory kits is recommended:
- HZ9VDKR1 for partly-ducted recirculation in worktops of ≥60cm depth with max. worktop height of 960 mm. HZ9VDKR0 for partly-ducted recirculation in worktops of ≥70cm depth with max. worktop height of 960 mm.
- HZ9VDKE1 as starter kit for ducted extraction in worktops of  $\geq$ 60cm depth.
- To complete the fully ducted extraction or to do any other individual recirculation planning different ducting accessories are available.
- Planning suggestions:
- Installation is possible in island as well as wall oriented configurations.
- The product and its accessories comply with the Needle Flame Test

(according to IEC 60695-11-5) and the V2 flammability class (according to UL94).

- - The max. immersion depth is 223 mm below worktop surface.
- - The appliance must be freely accessible from below (i.e. for accessing the lower liquid safety collector).
- No false floor is necessary below the cooktop with integrated downdraft ventilation system. The drawers and/or shelves in the floor unit must be removable. The backpanel of the floor unit can be kept - only a cut-out for the air outlet is needed (position and size can be taken from the installation instructions).
- An installation with unducted recirculation requires a vertical aperture of min. 25mm behind the backpanel of the furniture. Suggested for ideal performance are 50mm.
- The minimum worktop thickness is 16 mm for top mounted and flush installed appliances with the standard installation system.
- The overall appliance weight is 26kg the bearing capacity and stability, in the case of very thin worktops in particular, must be supported using suitable substructures. The overall appliance weight and the worktop manufacturer's structural integrity specifications are to be taken into account.
- For partly ducted and unducted recirculation extraction installations, a return-flow aperture of ≥400cm<sup>2</sup> is to be respected in the plinth area. The aperture can be realized via outlet grids, lamella grids or subtly shortened plinths depending on the assortment of the kitchen furniture manufacturer.
- - The air outlet on the backside of the appliance can directly be accessed with a male flat duct element (DN 150).
- The pressuredrop resistant blower allows longer and more complex ductings up to 8m with three 90° bows while keeping sufficient performance.
- When installing a ventilation hood with ducted extraction and a chimney-vented fireplace, the power supply line of the appliance needs a suitable safety switch. This is not required for configurations in recirculated extraction.
- - In ducted extraction configuration a one-way flap (or backflow trap) with a maximum opening pressure of 65Pa should be installed.