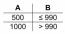

#### Dimensioned drawings

Measurements in mm

A: Tube length B: Kitchen height C: 90° S-size bow D: 90° L-size bow E: Connector sleeve F: Diffusor G: Shortened Drawer

Ducting kit available for ≥ 600 mm depth worktops and up to 960 mm height

The installer has to select the tube length and if necessary cut it according to the kitchen height

measurements in mm ≥ 700 ≥ 125 490 ≥ 700 167 ♥ 223 Ы Ļ Ð **-**−− 513 − įC JE ≥ 100 € ≥ 600 ..... ≥ 100 