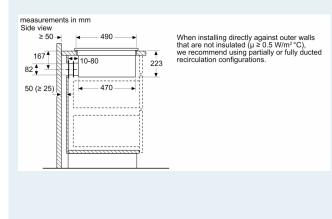

#### Installation

- Dimensions of the product (HxWxD mm): 223 x 802 x 522
- Required niche size for installation (HxWxD mm) : 223 x 750 x (490 490)
- Min. worktop thickness: 16 mm
- Connected load: 7.4 KW
- Connection current management (20, 16, 13, 10 Amps options):

#### Planning & installation notes

- Suitable for ducted or recirculated extraction installations in 4 different options (unducted, partly and fully ducted recirculation or ducted extraction). Installation accessories for unducted recirculation, among these four cleanAir Plus odour filters and a telescopic slider element, are included in the cooktop. The included accessories allow easy and quick installations and can be planned in all worktop depths ≥60cm. For other types of installation, one of the following accessory kits is recommended:
- HZ9VDKR1 for partly-ducted recirculation in worktops of ≥60cm depth with max. worktop height of 960 mm. HZ9VDKR0 for partly-ducted recirculation in worktops of ≥70cm depth with max. worktop height of 960 mm.
- HZ9VDKE1 as starter kit for ducted extraction in worktops of  $\geq$ 60cm depth.
- To complete the fully ducted extraction or to do any other individual recirculation planning different ducting accessories are available.
- Planning suggestions:
- Installation is possible in island as well as wall oriented configurations.
- The product and its accessories comply with the Needle Flame Test

(according to IEC 60695-11-5) and the V2 flammability class (according to UL94).

- - The max. immersion depth is 223 mm below worktop surface.
- - The appliance must be freely accessible from below (i.e. for accessing the lower liquid safety collector).
- No false floor is necessary below the cooktop with integrated downdraft ventilation system. The drawers and/or shelves in the floor unit must be removable. The backpanel of the floor unit can be kept - only a cut-out for the air outlet is needed (position and size can be taken from the installation instructions).
- An installation with unducted recirculation requires a vertical aperture of min. 25mm behind the backpanel of the furniture. Suggested for ideal performance are 50mm.
- The minimum worktop thickness is 16 mm for top mounted and flush installed appliances with the standard installation system.
- The overall appliance weight is 26kg the bearing capacity and stability, in the case of very thin worktops in particular, must be supported using suitable substructures. The overall appliance weight and the worktop manufacturer's structural integrity specifications are to be taken into account.
- For partly ducted and unducted recirculation extraction installations, a return-flow aperture of ≥400cm<sup>2</sup> is to be respected in the plinth area. The aperture can be realized via outlet grids, lamella grids or subtly shortened plinths depending on the assortment of the kitchen furniture manufacturer.
- - The air outlet on the backside of the appliance can directly be accessed with a male flat duct element (DN 150).
- The pressuredrop resistant blower allows longer and more complex ductings up to 8m with three 90° bows while keeping sufficient performance.
- When installing a ventilation hood with ducted extraction and a chimney-vented fireplace, the power supply line of the appliance needs a suitable safety switch. This is not required for configurations in recirculated extraction.
- - In ducted extraction configuration a one-way flap (or backflow trap) with a maximum opening pressure of 65Pa should be installed.

#### Dimensioned drawings

Measurements in mm

A: Tube length B: Kitchen height C: 90° S-size bow D: 90° L-size bow E: Connector sleeve F: Diffusor G: Shortened Drawer

Ducting kit available for ≥ 600 mm depth worktops and up to 960 mm height