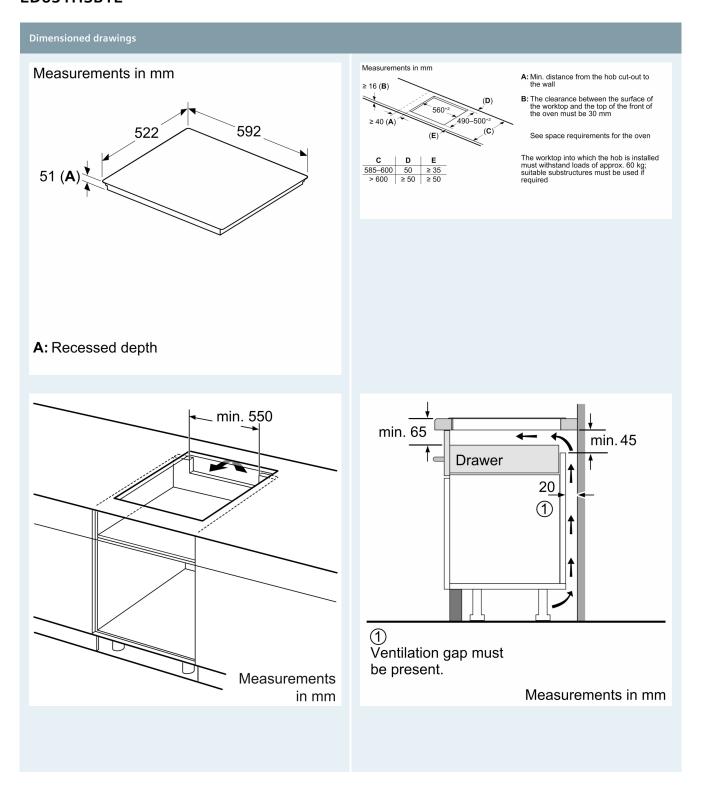

#### Installation

- Dimensions of the product (HxWxD mm): 51 x 592 x 522
- $\bullet$  Required niche size for installation (HxWxD mm) : 51 x 560 x (490 500)
- Min. worktop thickness: 16 mm
- Connected load: 6.9 KW
- Connection current management (20, 16, 13, 10 Amps options): limit the maximum power if needed (depends on fuse protection of electric installation).

# Dimensioned drawings min. 45 min. 65 min. 45 Built-in cooker/ Drawer built-in oven min. 20 ① Ventilation gap must be present All measurements in mm Measurements in mm