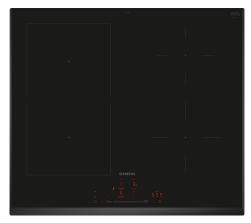

The modern combi induction hob - for more possibilities to cook and endless opportunities connected by Home Connect.

- ✓ combiZone Connect two induction zones together for large cookware.
- ✓ touchSlider: control the power level with a touch of your finger.
- ✓ Home Connect: integrate your hob into your intelligent kitchen.
- ✓ Intelligent hood automatic Hob and hood interaction for extra convenience.
- ✓ Favourite Button Allows you to personalise your cooktop according to your preferences.

#### Features

• 60 cm: space for 4 pots or pans.

#### Flexibility of cooking zones

- combiZone
- : use bigger cookware by connecting two classic cooking zones into one large zone.
- Cooking zone front left: 190 mm, 210 mm, 2.5 KW (max. power 3.7 KW)
- Cooking zone rear left: 190 mm, 210 mm, 2.5 KW (max. power 3.7 KW)
- Cooking zone rear right: 145 mm , 1.6 KW (max power 2.2 KW)
- Cooking zone front right: 180 mm, 2 KW (max. power 3.1 KW)

#### Design

• 3 sided bevelled frameless finish