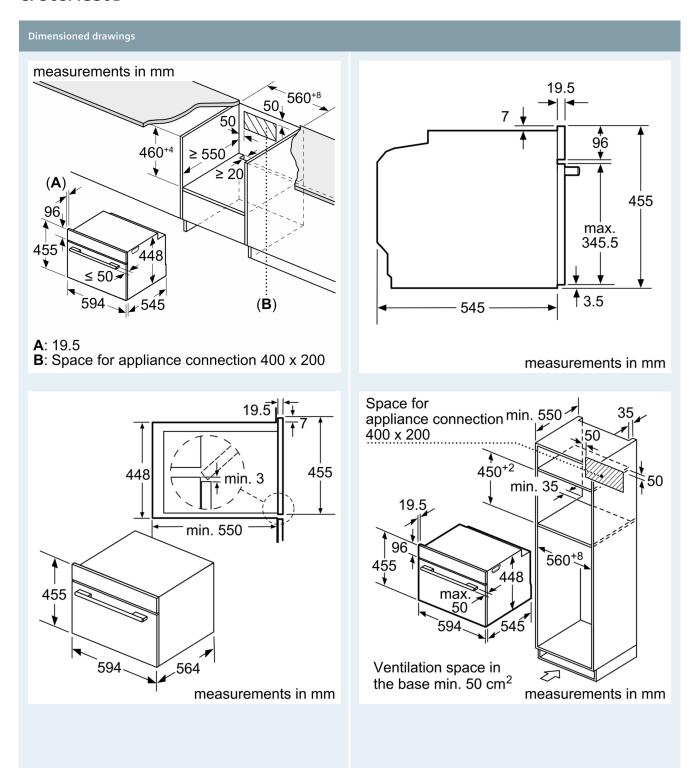

## Performance/technical information

- Cavity volume: 36 l
- Location of water tank: Outside cavity
- 0.8 I Water tank capacity:
- $\bullet$  Temperature range 40 °C 230 °C
- Power cord length 150 cm Cable length
- Total connected load electric: 3.1 KW
- Nominal voltage: 220 240 V
- Appliance dimension (hxwxd): 455 mm x 594 mm x 545 mm

- Niche dimension (hxwxd): 450 mm 452 mm x 560 mm 568 mm x 550 mm
- Please refer to the dimensions provided in the installation manual