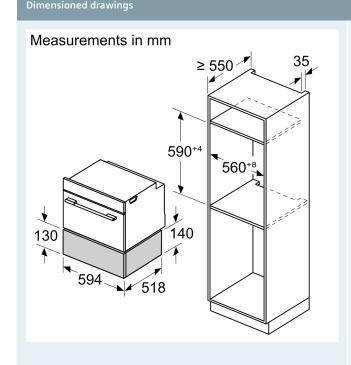

#### **Technical Data**

| Built-in / Free-standing: Bu                                  | ıilt-in |
|---------------------------------------------------------------|---------|
| Capacity (in number of plates):                               | 14      |
| Maximum number of espresso cups:                              | 64      |
| Dimensions:140 x 594 x 518                                    | 3 mm    |
| Dimensions of the packed product (HxWxD): 260 x 650 x 700     | ) mm    |
| Min. required niche size for installation (HxWxD):140 x 560 x | 550     |
| mm                                                            |         |
| EAN code:424200390                                            | 0383    |
| Included accessories:                                         | mat     |

#### Performance/technical information

- Appliance dimension (hxwxd): 140 mm x 594 mm x 518 mm
- Niche dimension (hxwxd): 140 mm x 560 mm 568 mm x 550 mm
- In case of installation under the worktop, installation accessory spare part no. 9001698838 is needed.
- Please refer to the dimensions provided in the installation manual