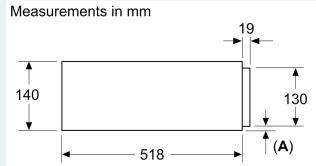

#### **Technical Data**

| Built-in / Free-standing: Bu                                  | ıilt-in |
|---------------------------------------------------------------|---------|
| Capacity (in number of plates):                               | 14      |
| Maximum number of espresso cups:                              | 64      |
| Dimensions:140 x 594 x 518                                    | 3 mm    |
| Dimensions of the packed product (HxWxD): 260 x 650 x 700     | ) mm    |
| Min. required niche size for installation (HxWxD):140 x 560 x | 550     |
| mm                                                            |         |
| EAN code:424200390                                            | 0383    |
| Included accessories:                                         | mat     |

#### Performance/technical information

- Appliance dimension (hxwxd): 140 mm x 594 mm x 518 mm
- Niche dimension (hxwxd): 140 mm x 560 mm 568 mm x 550 mm
- In case of installation under the worktop, installation accessory spare part no. 9001698838 is needed.
- Please refer to the dimensions provided in the installation manual

## BI710E1B1

Compact ovens with appliance height of 455 mm can be installed above the warming drawer without an intermediate floor

**A:** 7.5 mm