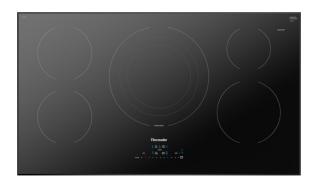

## Induction Cooktop, 36", Black CIT365YB

#### **Performance**

- 5 induction cooking elements
- 17 power levels
- Powerful 5,500 W, 13" triple element for larger pots and pans
- PowerBoost® setting
- Automatic pan recognition
- Child safety lock
- 2 stage residual heat indicators

### Design

- Illuminated touch controlsFrameless design

**Optional accessories** CHEFSPAN08 Chefspan Ø 8" CHEFSPAN13 (12") 16" round skillet HEZ390210 System pan diameter 15 cm

Included accessories

825225960263