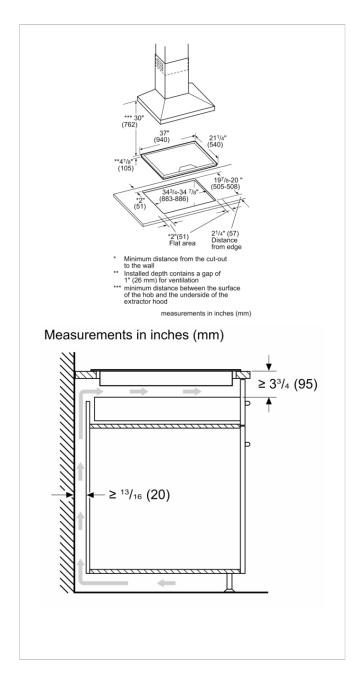

### Design

- Illuminated touch controlsFrameless design

**Optional accessories** CHEFSPAN08 Chefspan Ø 8" CHEFSPAN13 (12") 16" round skillet HEZ390210 System pan diameter 15 cm

Included accessories

825225960263