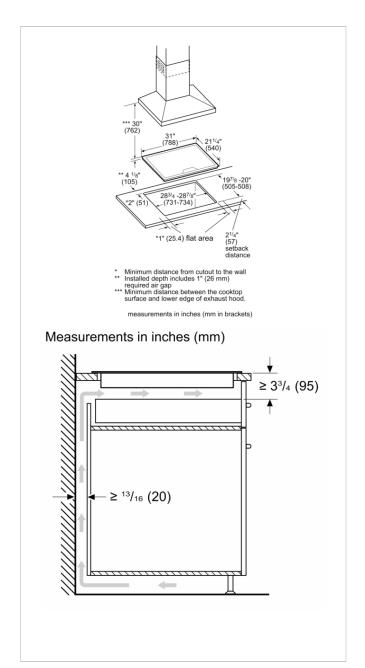

# Induction Cooktop, 30", Black CIT304YB



### CIT304YB

#### **Performance**

- 4 induction cooking elements
- 17 power levels
- Powerful 3,700 W, 11" element for larger pots and pans
- PowerBoost® setting
- Automatic pan recognition
- 2 stage residual heat indicators
- Illuminated touch controls
- · Child safety lock

#### Design

• Frameless design

Optional accessories CHEFSPAN08 Chefspan Ø 8" HEZ390210 System pan diameter 15 cm

Included accessories

825225961468



## Induction Cooktop, 30", Black CIT304YB



Product Features Sealed Burners: No Burners with booster: All

Dimension of 1st heating element (in): 6" Power of heating element (W): 1.4 kW Power of 3rd heating element (W): 2.2 kW

**Consumption and connection features** 

2023-03-14