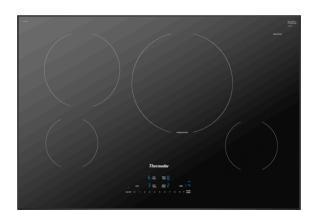

# Induction Cooktop, 30", Black CIT304YB

#### **Performance**

- 4 induction cooking elements
- 17 power levels
- Powerful 3,700 W, 11" element for larger pots and pans
- PowerBoost® setting
- Automatic pan recognition
- 2 stage residual heat indicators
- Illuminated touch controls
- · Child safety lock

#### Design

• Frameless design

Optional accessories CHEFSPAN08 Chefspan Ø 8" HEZ390210 System pan diameter 15 cm

Included accessories

825225961468