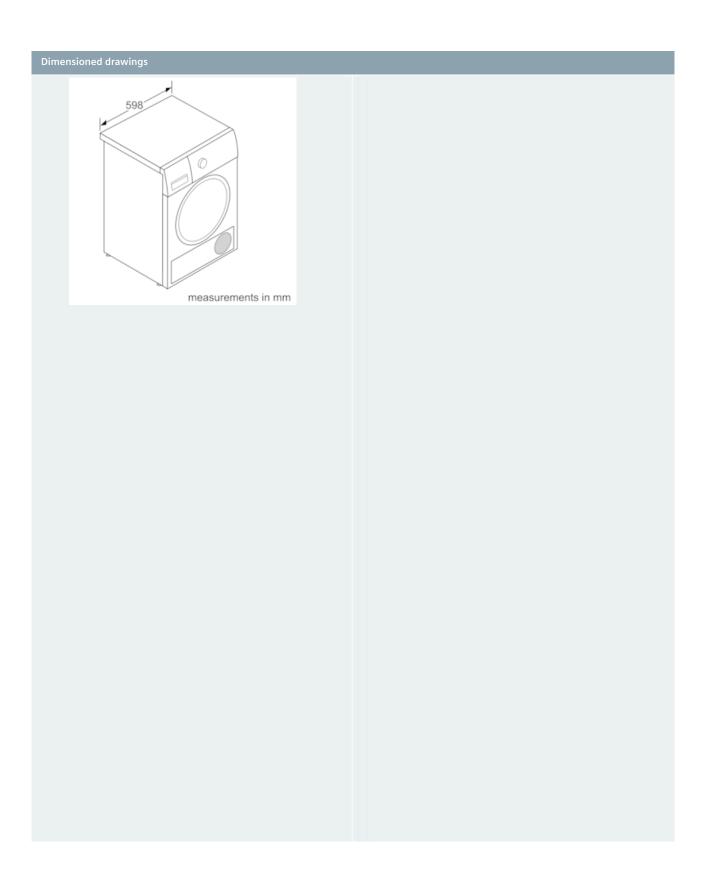

### **Technical Data**

Built-in / Free-standing : Free-standing Removable top : No Door hinge : Right Length electrical supply cord (cm) : 145.0 Height of removable worktop (mm) : 842 Dimensions of the product (mm) : 842 x 598 x 634 Net weight (kg) : 54.982 EAN code : 4242003599402 Connection Rating (W) : 1000 Current (A) : 10 Voltage (V) : 220-240 Frequency (Hz) : 50 Approval certificates : CE, VDE Capacity cotton (kg) - NEW (2010/30/EC) : 7.0

### Dimensions (HxWxD)

• 84.2 cm x 59.7 cm x 63.4 cm