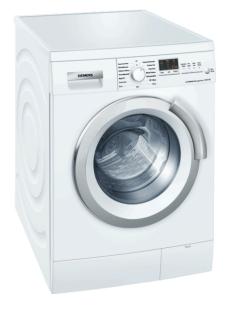

# iQ700, Washing machine, front loader, 8 kg, 1400 rpm WM14S440AU

iQ 700 Washing Machine with 8 kg VarioSoft drum system providing either highly effective or extremely gentle laundry care.

✓ Sensor-controlled wash programmes for the most efficient water usage with any load size - thanks to waterPerfect Plus.

# Technical Data

Built-in / Free-standing : Free-standing Height of removable worktop (mm): 820 Dimensions of the product (mm) : 842 x 600 x 590 Net weight (kg) : 76.932 Connection Rating (W): 2300 Current (A) : 10 Voltage (V) : 220-240 Frequency (Hz) : 50 Approval certificates : CE, VDE Length electrical supply cord (cm): 175 Capacity cotton (kg): 8.0 Energy efficiency class : A Washing performance class : A Total annual energy consumption (kWh) : 266.0 Water consumption (I): 80 Door hinge : Left Wheels : No EAN code : 4242003403068 Energy consumption (kWh): 1.36 Spin drying performance class : B Maximum spin speed (rpm) : 1400 Noise level washing (dB(A) re 1 pW) : 54 Noise level spinning (dB(A) re 1 pW) : 71 Installation typology : Built-under

#### Design

- Large porthole and Large 30cm 165° opening door with sloping step design and metal door catch opening door angle for easy loading and unloading
- LED display with touchControl buttons for spin speed, temperature selection and time delay
- touchControl buttons
- Can be built-under benches