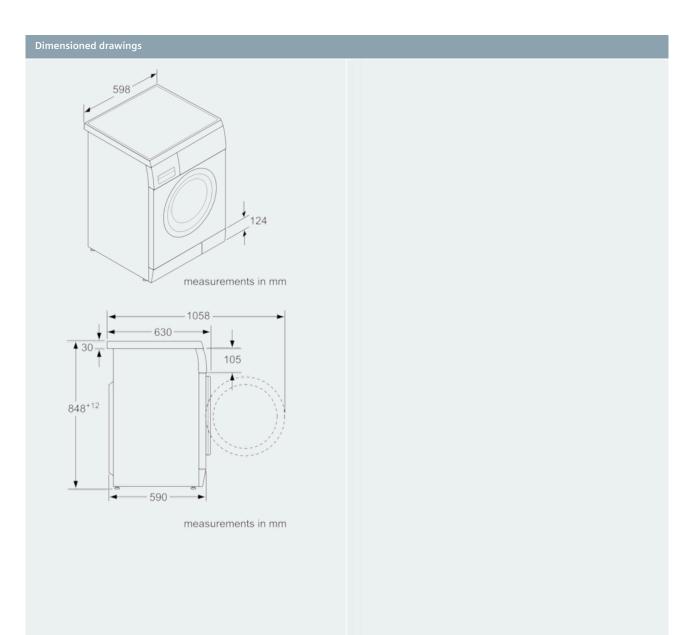

# Technical Data

Built-in / Free-standing : Free-standing Height of removable worktop (mm): 820 Dimensions of the product (mm) : 842 x 600 x 590 Net weight (kg) : 76.932 Connection Rating (W): 2300 Current (A) : 10 Voltage (V) : 220-240 Frequency (Hz) : 50 Approval certificates : CE, VDE Length electrical supply cord (cm): 175 Capacity cotton (kg): 8.0 Energy efficiency class : A Washing performance class : A Total annual energy consumption (kWh) : 266.0 Water consumption (I): 80 Door hinge : Left Wheels : No EAN code : 4242003403068 Energy consumption (kWh): 1.36 Spin drying performance class : B Maximum spin speed (rpm) : 1400 Noise level washing (dB(A) re 1 pW) : 54 Noise level spinning (dB(A) re 1 pW) : 71 Installation typology : Built-under

## Dimensions (HxWxD)

• 84.2 cm x 60.0 cm x 59.0 cm