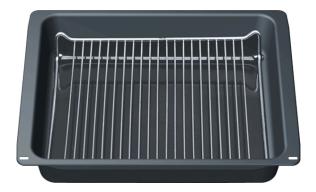

## Professional pan with grid HZ333072

## Professional pan with grid HZ333072

| Features                                                                                                                |  |
|-------------------------------------------------------------------------------------------------------------------------|--|
| * Extra deep pan. Ideal when roasting large joints of meat and for grilling as both components can be put out together. |  |
|                                                                                                                         |  |
|                                                                                                                         |  |
|                                                                                                                         |  |
|                                                                                                                         |  |
|                                                                                                                         |  |
|                                                                                                                         |  |
|                                                                                                                         |  |
|                                                                                                                         |  |
|                                                                                                                         |  |
|                                                                                                                         |  |
|                                                                                                                         |  |
|                                                                                                                         |  |
|                                                                                                                         |  |
|                                                                                                                         |  |