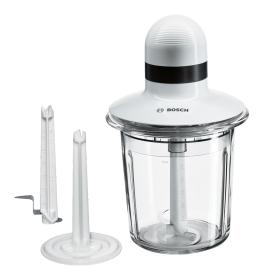

## Chopper, 550 W, White, anthracite MMR15A1GB

## Compact, universal processor with large mixing glass for quick chopping and mixing, saving you time

- 550-watt motor: More power to process harder ingredients like nuts or even to crush ice.
- Stainless steel knife blade: Easy, fast and efficient processing, as fine or coarse as needed.
- 1500ml glass bowl: Easily chop and mix large quantities or crush ice in this sturdy bowl.
- Microwave-safe bowl: Simply heat ingredients and dishes up to  $80^{\circ}\text{C}$  in the microwave-safe bowl.
- **Use with only one hand**: Chop ingredients by simply pushing down on the lid.

| Dimensions:                                                  |
|--------------------------------------------------------------|
| Dimensions of the packed product (HxWxD): 330 x 230 x 300 mm |
| Pallet dimensions:                                           |
| Standard number of units per pallet:60                       |
| Net weight:2.7 kg                                            |
| Gross weight:                                                |
| Connection rating:                                           |
| Voltage:                                                     |
| Frequency:50/60 Hz                                           |
| Length electrical supply cord:                               |
| Plug type:GB plug                                            |
| Included accessories: 1 x ice-crush knife, 1 x beating disc  |