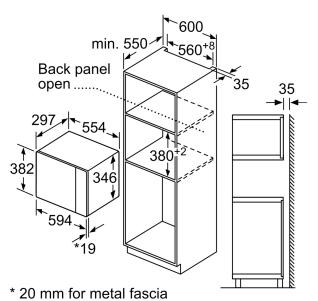

#### **Dimensions**:

- Appliance dimension (hxwxd): 382 mm x 594 mm x 317 mm
- Niche dimension (hxwxd): 362 mm 365 mm x 560 mm 568 mm x 300 mm
- "Please reference the built-in dimensions provided in the installation drawing"
- Max. Power: 800 W; 5 Microwave power settings: 90 W, 180 W, 360 W, 600 W, 800 W
- Rotary Control, Pop-out controls, Touch control
- Open Button, electric
- Touch key operation

# Microwave, corner installation

Measurements in mm

**A**: 20 mm for metal fascia **B**: Back panel open