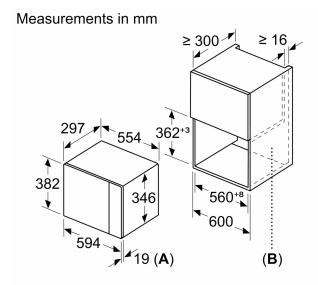

#### **Dimensions**:

- Appliance dimension (hxwxd): 382 mm x 594 mm x 317 mm
- Niche dimension (hxwxd): 362 mm 365 mm x 560 mm 568 mm x 300 mm
- "Please reference the built-in dimensions provided in the installation drawing"
- Max. Power: 800 W; 5 Microwave power settings: 90 W, 180 W, 360 W, 600 W, 800 W
- Rotary Control, Pop-out controls, Touch control
- Open Button, electric
- Touch key operation

# Microwave, corner installation

Measurements in mm

**A**: 20 mm for metal fascia **B**: Back panel open