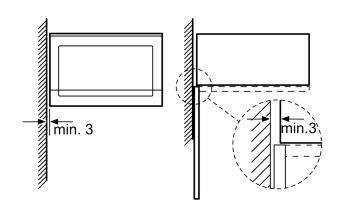

#### **Dimensions**:

- Appliance dimension (hxwxd): 382 mm x 594 mm x 317 mm
- Niche dimension (hxwxd): 362 mm 365 mm x 560 mm 568 mm x 300 mm
- "Please reference the built-in dimensions provided in the installation drawing"
- Max. Power: 800 W; 5 Microwave power settings: 90 W, 180 W, 360 W, 600 W, 800 W
- Rotary Control, Pop-out controls, Touch control
- Open Button, electric
- Touch key operation