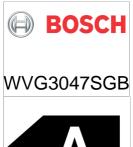

## Energy

Washer dryer

| Manufacturer                                                         |                    | <b>⊜</b> BOSCH |
|----------------------------------------------------------------------|--------------------|----------------|
| Model                                                                |                    | WVG3047SGB     |
| More efficient                                                       |                    |                |
| A                                                                    |                    |                |
| В                                                                    |                    |                |
| C                                                                    |                    |                |
|                                                                      |                    |                |
|                                                                      | E                  |                |
|                                                                      | F                  |                |
|                                                                      | G                  |                |
| Less efficient                                                       |                    |                |
| Energy                                                               | kWh                | 4.76           |
| consumption<br>(to wash afull and dry capacity<br>wash load at 60°C) |                    |                |
| Washing (only)                                                       | kWh                | 0.73           |
| Actual energy consumption will depo<br>on how the appliance is used  | end                |                |
| Washing performance A: higher                                        | G: lower           | A BCDEFG       |
| Spin speed (rpm)                                                     | G. 10.1101         | 1500           |
| Capacity                                                             | Washing            | 7.0            |
| (cotton) kg                                                          | Drying             | 4.0            |
| Water consumption (total                                             | al)                | 103            |
| Noise                                                                | Washing            | 47             |
| (dB(A) re 1 pW)                                                      | Spinning<br>Drying | 74<br>59       |
|                                                                      |                    |                |