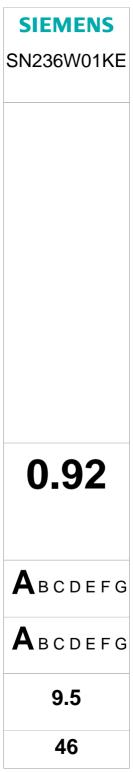

| Energy                                                                                                        |          | Dishwasher |  |
|---------------------------------------------------------------------------------------------------------------|----------|------------|--|
|                                                                                                               |          | SIEMENS    |  |
| Manufacture                                                                                                   | r        | SN236W01KE |  |
| Model                                                                                                         |          |            |  |
| More efficien                                                                                                 | ıt       |            |  |
|                                                                                                               | Α        |            |  |
|                                                                                                               | B        |            |  |
|                                                                                                               | C        |            |  |
|                                                                                                               | D        |            |  |
|                                                                                                               | E        |            |  |
|                                                                                                               | F        |            |  |
|                                                                                                               | G        |            |  |
| Less efficien                                                                                                 |          |            |  |
| Energy consumption kWh/cycle<br>(Based on test results for manufacturer's<br>standard cycle, using cold fill) |          | 0.92       |  |
| Actual consumption will depend on how the app                                                                 |          |            |  |
| Cleaning performance                                                                                          |          | ABCDEFG    |  |
| A: higer                                                                                                      | G: lower |            |  |
| Drying performance                                                                                            |          | ABCDEFG    |  |
| A: higer                                                                                                      | G: lower |            |  |
| Standard place settings<br>Water consumption l/cycle                                                          |          | 9.5        |  |
| Noise<br>(dB(A) re 1pW)                                                                                       |          | 46         |  |
| ((-),,,,,,,,,,                                                                                                |          |            |  |