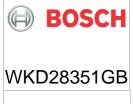

## Energy

Washer dryer

| Manufacturer                                                                                              |                               | (ii) BOSCH                 |
|-----------------------------------------------------------------------------------------------------------|-------------------------------|----------------------------|
| Model                                                                                                     |                               | WKD28351GB                 |
| More efficient  A  B  C                                                                                   |                               | B                          |
| Less efficient                                                                                            | F                             |                            |
| Energy consumption (to wash afull and dry capacity                                                        | kWh                           | 5.60                       |
| wash load at 60°C)  Washing (only)  Actual energy consumption will dependent on how the appliance is used | kWh<br>end                    | 1.33                       |
| Washing performance A: higher Spin speed (rpm)                                                            | G: lower                      | <b>A</b> B C D E F G  1355 |
| Capacity                                                                                                  | Washing                       | 7.0                        |
| (cotton) kg                                                                                               | Drying                        | 4.0                        |
| Water consumption (total                                                                                  | l)                            | 92                         |
| Noise<br>(dB(A) re 1 pW)                                                                                  | Washing<br>Spinning<br>Drying | 57<br>74<br>60             |