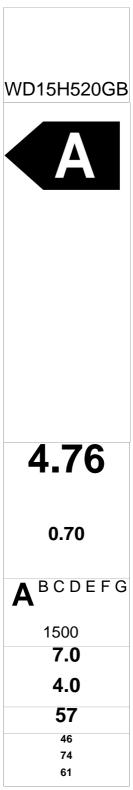

| Energy                                                                                                                                           |                               | Washer dryer            |
|--------------------------------------------------------------------------------------------------------------------------------------------------|-------------------------------|-------------------------|
| Manufacturer                                                                                                                                     |                               |                         |
| Model                                                                                                                                            |                               | WD15H520GB              |
| More efficient<br>A<br>B<br>C                                                                                                                    |                               |                         |
| Less efficient                                                                                                                                   | F<br>G                        |                         |
| Energy consumption                                                                                                                               | kWh                           | 4.76                    |
| (to wash afull and dry capacity<br>wash load at 60°C)<br>Washing (only)<br>Actual energy consumption will depend<br>on how the appliance is used | kWh                           | 0.70                    |
| Washing performance<br>A: higher<br>Spin speed (rpm)                                                                                             | G: lower                      | <b>А</b> всреға<br>1500 |
| Capacity                                                                                                                                         | Washing                       | 7.0                     |
| (cotton) kg                                                                                                                                      | Drying                        | 4.0                     |
| Water consumption (total) I                                                                                                                      |                               | 57                      |
| <b>Noise</b><br>(dB(A) re 1 pW)                                                                                                                  | Washing<br>Spinning<br>Drying | 46<br>74<br>61          |