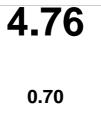

## Energy

Washer dryer

| Manufacturer                                                                                                                           |                               |                             |
|----------------------------------------------------------------------------------------------------------------------------------------|-------------------------------|-----------------------------|
| Model                                                                                                                                  |                               | WD14H421GB                  |
| More efficient  A  B                                                                                                                   |                               | A                           |
| D                                                                                                                                      | E                             |                             |
|                                                                                                                                        | F<br>G                        |                             |
| Less efficient Energy consumption                                                                                                      | kWh                           | 4.76                        |
| (to wash afull and dry capacity wash load at 60°C)  Washing (only)  Actual energy consumption will depend on how the appliance is used | kWh                           | 0.70                        |
| Washing performance A: higher Spin speed (rpm)                                                                                         | G: lower                      | <b>A</b> BCDEFG <b>1400</b> |
| Capacity                                                                                                                               | Washing                       | 7.0                         |
| (cotton) kg                                                                                                                            | Drying                        | 4.0                         |
| Water consumption (total) I                                                                                                            |                               | 57                          |
| Noise<br>(dB(A) re 1 pW)                                                                                                               | Washing<br>Spinning<br>Drying | 48<br>74<br>60              |