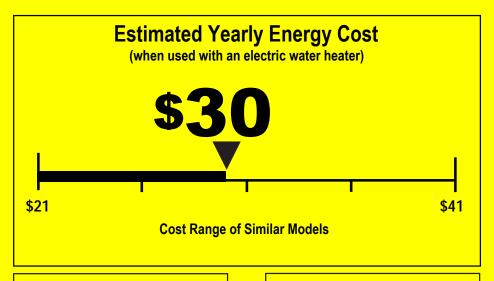

**260** kWh

Estimated Yearly Electricity Use

**\$24** 

Estimated Yearly Energy Cost (when used with a natural gas water heater)

Your cost will depend on your utility rates and use.

- Cost range based on standard capacity models.
- Estimated energy cost based on four wash loads a week and a national average electricity cost of 12 cents per kWh and natural gas cost of \$1.09 per therm.
- •For more information, visit www.ftc.gov/appliances.