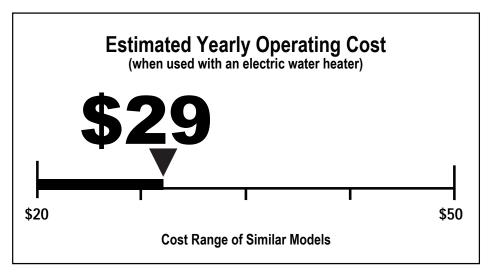

**279** kWh
Estimated Yearly Electricity Use

Estimated Yearly Operating Cost

stimated fearly Operating Cost (when used with a natural gas water heater)

Your cost will depend on your utility rates and use.

- Cost range based only on standard capacity models.
- Estimated operating cost based on four wash loads a week and a 2007 national average electricity cost of 10.65 cents per kWh and natural gas cost of \$1.218 per therm.
- For more information, visit www.ftc.gov/appliances.