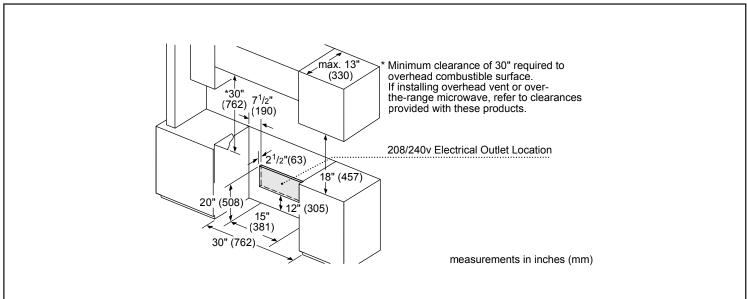

### **Installation Details**

Accessories: To purchase Bosch accessories, cleaners & parts please call 1-800-944-2904 (Mon to Fri 5 am to 6 pm PST, Sat 6 am to 3 pm PST).

Notes: All height, width and depth dimensions are shown in inches. BSH reserves the absolute and unrestricted right to change product materials and specifications, at any time, without notice. Consult the product's installation instructions for final dimensional data and other details prior to making cutout.