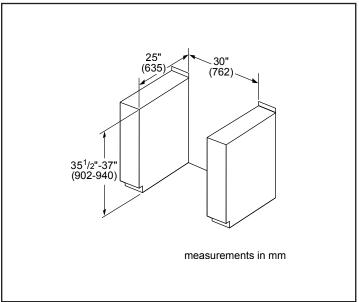

| Technical Details                        |                                    |  |
|------------------------------------------|------------------------------------|--|
| Watts                                    | 11,300 / 14,800 W                  |  |
| Circuit breaker                          | 40 or 50 A*                        |  |
| Volts                                    | 208 V / 240 V                      |  |
| Frequency                                | 60 Hz                              |  |
| Plug type                                | 208/240V - 4 Prong                 |  |
| Energy source                            | Electric                           |  |
| Dimensions & Weight                      |                                    |  |
| Overall appliance dimensions (HxWxD)     | 36 1/2"-38" x<br>31 1/2" x 28 7/8" |  |
| Required cutout size (HxWxD)             | 35 1/2"-37" x 30"<br>x 25"         |  |
| Adjustable range height                  | 1 1/2"                             |  |
| Oven cavity size                         | 4.6 cu. ft.                        |  |
| Overall oven interior dimensions (HxWxD) | 17 13/16" x<br>24 1/8" x 18"       |  |
| Usable oven interior dimensions (HxWxD)  | 12 5/16" x 23 1/4" x 15 1/4"       |  |
| Net weight                               | 229 lbs                            |  |
| Accessories-Included                     |                                    |  |