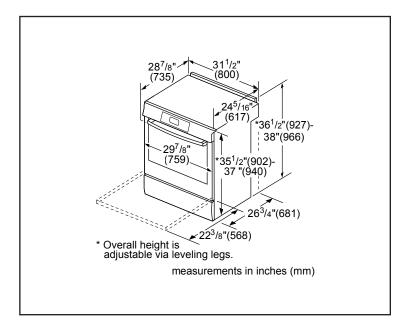

| Technical Details                        |                                    |  |
|------------------------------------------|------------------------------------|--|
| Watts                                    | 11,300 / 14,800 W                  |  |
| Circuit breaker                          | 40 or 50 A*                        |  |
| Volts                                    | 208 V / 240 V                      |  |
| Frequency                                | 60 Hz                              |  |
| Plug type                                | 208/240V - 4 Prong                 |  |
| Energy source                            | Electric                           |  |
| Dimensions & Weight                      |                                    |  |
| Overall appliance dimensions (HxWxD)     | 36 1/2"-38" x<br>31 1/2" x 28 7/8" |  |
| Required cutout size (HxWxD)             | 35 1/2"-37" x 30"<br>x 25"         |  |
| Adjustable range height                  | 1 1/2"                             |  |
| Oven cavity size                         | 4.6 cu. ft.                        |  |
| Overall oven interior dimensions (HxWxD) | 17 13/16" x<br>24 1/8" x 18"       |  |
| Usable oven interior dimensions (HxWxD)  | 12 5/16" x 23 1/4" x 15 1/4"       |  |
| Net weight                               | 229 lbs                            |  |
| Accessories-Included                     |                                    |  |

Notes: All height, width and depth dimensions are shown in inches. BSH reserves the absolute and unrestricted right to change product materials and specifications, at any time, without notice. Consult the product's installation instructions for final dimensional data and other details prior to making cutout.