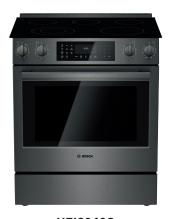

## 30" Electric Slide-in Range

800 Series - Black Stainless Steel HEI8046C

**HEI8046C**Black Stainless Steel

Also available in: Stainless HEI8056C Steel

Black stainless steel helps guard against scratches and fingerprints to maintain their bold look.

#### **Features & Benefits**

The Bosch slide-in range fits in any freestanding range cutout.

Cook with a 6" or a 9" element.

At 4.6 cu. ft., a large oven capacity accommodates most pots and pans.

Convection Pro combines a third heating element with a back fan for even browning and time savings by using multiple racks at one time.

# 30" Electric Slide-in Range

800 Series - Black Stainless Steel HEI8046C