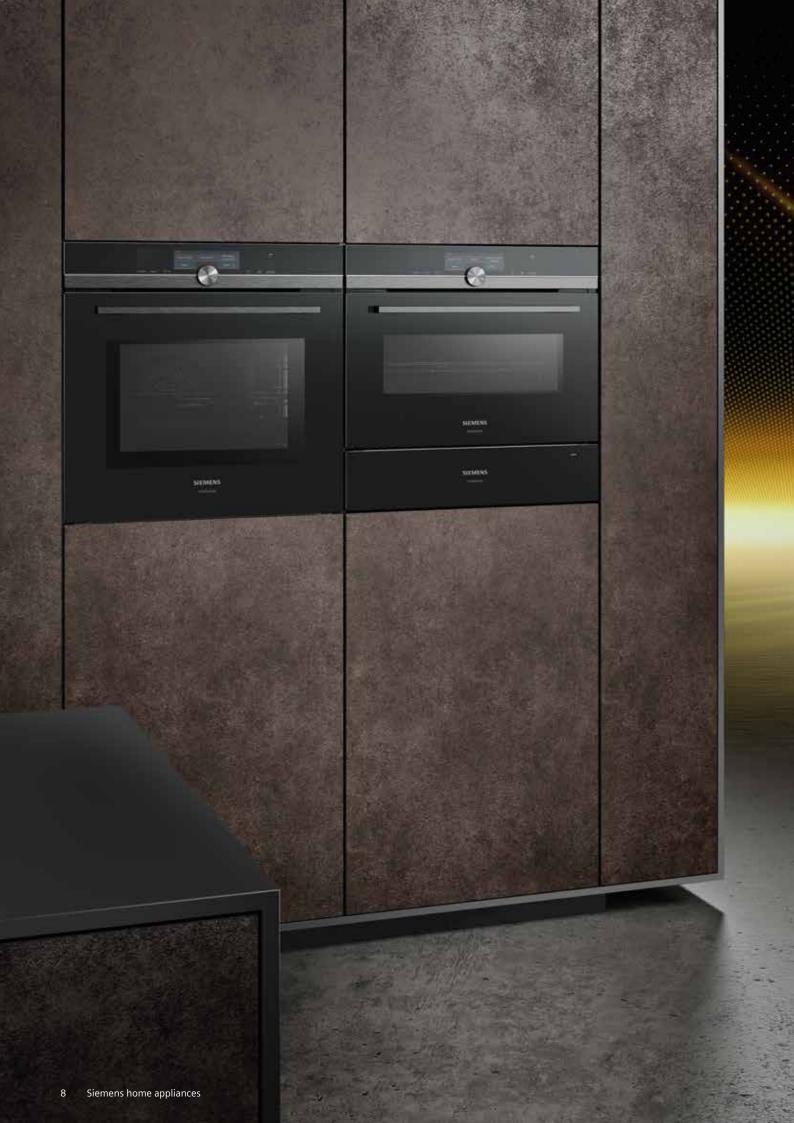

## Ovens.

The oven is the most important piece of cooking equipment in the kitchen. In signature Siemens style, leading edge cooking technology and advanced automation have been presented in the simplest forms possible, so that whichever ovens you choose, they are as easy to use as they are on the eye.

## Perfect together.

All appliances in the iQ700 studioLine built-in range can be combined perfectly with each other. Thanks to the coherent front panels and continuous design lines, it doesn't matter whether you arrange the appliances side-by-side or on top of each other: the result is always pleasing to the eye.