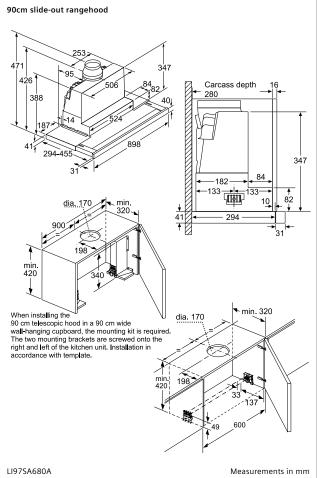

## Slide-out rangehoods

52cm integrated rangehood

90cm slide-out rangehood

60cm slide-out rangehood

| Model                 | LB57574AU                                                                                                                                                                     | LI97SA680A                                                                                                                                                                                                                          | LI67SA530A                                                                                                                                                                                               |
|-----------------------|-------------------------------------------------------------------------------------------------------------------------------------------------------------------------------|-------------------------------------------------------------------------------------------------------------------------------------------------------------------------------------------------------------------------------------|----------------------------------------------------------------------------------------------------------------------------------------------------------------------------------------------------------|
| Features              | 610m³/h maximum extraction rate 3 power levels + intensive setting with auto-reset 2 x 1W LED illumination Push button controls Dishwasher safe filters 50 / 70dB (min / max) | 700m³/h maximum extraction rate 3 power levels + 2 intensive settings with auto-reset 2 x 3W LED softLights with dimmer Electronic controls with touchControl Dishwasher safe filters 42 / 66dB (min / max) Includes profile handle | 740m³/h maximum extraction rate 3 power levels + 1 intensive settings with auto-reset 2 x 3W LED illumination Push button controls Dishwasher safe filters 42 / 68dB (min / max) Includes profile handle |
| Dimensions<br>(HxWxD) | 418 x 520 x 300mm<br>(ducted / recirculated)<br>418 x 494 x 264mm<br>(built-in)                                                                                               | 426 x 898 x 290mm<br>(ducted / recirculated)<br>385 x 524 x 290mm (built-in)                                                                                                                                                        | 426 x 598 x 290mm<br>(ducted / recirculated)<br>385 x 524 x 290mm (built-in)                                                                                                                             |