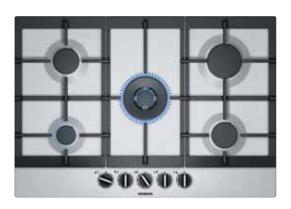

# Precise flame control with 9 levels: Introducing stepFlame® technology.

You've finally found the ideal setting for your favourite cut of meat: Cook on flame level 7 for six minutes. Turn it over. Reduce heat down to flame level 2. Cook for another two minutes. Let it rest for five minutes. Serve.

With the ground breaking technology of stepFlame®, the first time you find the ideal setting for your dish, is the last time you'll need to think about it. stepFlame® technology allows you to select from nine different flame levels to precisely adjust the flame height, giving you consistent and repeatable results every time.

## Powerful, precise wok cooking.

Siemens gas cooktops now feature wok burners delivering up to 22MJ/h of power. For superior precision and flexibility, our wok burners offer dual control, which allows you to independently adjust the inner and outer flame rings from the same control dial.

# stepFlame® gas cooktops

## 90cm stepFlame® gas cooktop

## 90cm stepFlame® gas cooktop

| Model                | ER9A6SD70A                                                                                                       | EC9A5SB90A                                                                                                     |
|----------------------|------------------------------------------------------------------------------------------------------------------|----------------------------------------------------------------------------------------------------------------|
| Features             | 5 burners:  1 x 22MJ/h dual flame wok burner,  1 x high-speed burner,  2 x standard burners,  1 x economy burner | 5 burners: 1 x 19.5MJ/h dual flame wok burner, 1 x high-speed burner, 2 x standard burners, 1 x economy burner |
| Design               | Black ceramic glass with faceted front and rear<br>Stainless steel side profiles<br>Sword control knobs          | Stainless steel Sword control knobs                                                                            |
| Supplied accessories | Wok ring support<br>Espresso cross support<br>LPG conversion kit                                                 | Wok ring support Espresso cross support LPG conversion kit                                                     |
| Dimensions (WxD)     | 912 x 520mm                                                                                                      | 915 x 520mm                                                                                                    |