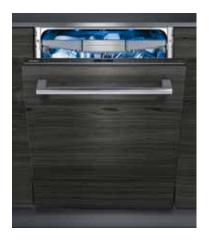

# Dishwashers.

The latest generation of Siemens dishwashers offer state of the art technology in drying, efficiency, silence and flexibility. Finished with design lines to perfectly match your Siemens cooking suite, they will further your aspirations of a dream kitchen space.

**Fully integrated**Completely concealed for the ultimate built-in finish.

**Semi-integrated**The sleek Siemens fascia and display, subtly presented.

**Built-under** Height adjustable to sit perfectly under surrounding cabinetry.