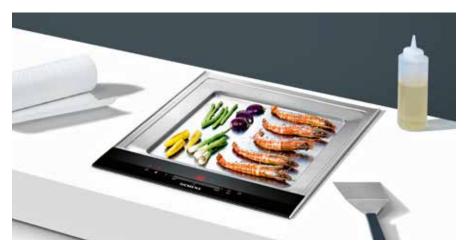

## Cooktops.

Enjoy the cutting edge innovation of full surface induction, begin a new era of gas cooking with pre-set flame levels, or mix and match to create your own bespoke cooking centre. Siemens cooktops are the benchmark in surface cooking.

### Induction

Experience the ultimate in induction cooking. Fast, precise and convenient, with more freedom to create.

# Induction cooking: The cool heat.

## Fast, safe and easy to clean.

When cookware with a magnetic base is placed on an induction cooktop, the coils below the ceramic glass surface create a powerful magnetic field. These coils induce a current which rapidly generates heat directly under the pan, isolated only to where the pan makes contact with the cooktop. This provides reduced cooking times, precise heat control and a safer cooking environment too, as the area around the pan remains relatively cool. What's more, the sleek flat surface is a dream to clean. You'll wonder how you ever did without it.