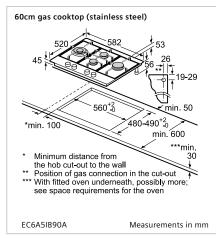

## 75cm stepFlame® gas cooktop

## 60cm stepFlame® gas cooktop

| Model                | EC7A5RB90A                                                                                                     | EC6A5IB90A                                                                                        |
|----------------------|----------------------------------------------------------------------------------------------------------------|---------------------------------------------------------------------------------------------------|
| Features             | 5 burners: 1 x 19.5MJ/h dual flame wok burner, 1 x high-speed burner, 2 x standard burners, 1 x economy burner | 4 burners: 1 x 15MJ/h wok burner, 1 x high-speed burner, 1 x standard burners, 1 x economy burner |
| Design               | Stainless steel<br>Sword control knobs                                                                         | Stainless steel Sword control knobs                                                               |
| Supplied accessories | Wok ring support<br>Espresso cross support<br>LPG conversion kit                                               | Wok ring support Espresso cross support LPG conversion kit                                        |
| Dimensions (WxD)     | 750 x 520mm                                                                                                    | 582 x 520mm                                                                                       |