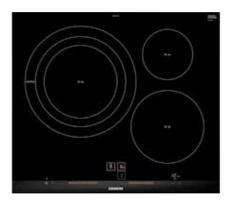

# Free your pans from restrictive cooking zones, with flexInduction.

## Flexible cooking zones for flexible cooking.

Siemens flexInduction® cooktops can behave as traditional induction cooktops with four or five separate zones. But choose to link the zones together to form one or more rectangular surfaces, and the real magic begins. The extended cooking surface can accommodate pans of any size, and even several pans placed anywhere on the surface at the same time. And of course flexInduction® has all the advantages of induction cooking, including boost settings, pan recognition and a power output of up to 3.7kW.

### flexInduction® Plus.

Ideal for larger pots and pans, flexInduction<sup>®</sup> Plus allows large cookware to be positioned horizontally, to achieve full surface contact. It also leaves more room for additional pots and pans towards the front of the cooktop.

flexInduction® Plus allows large cookware to be positioned horizontally, to achieve full surface contact.