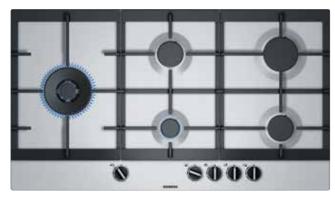

# Precise flame control with 9 levels: Introducing stepFlame® technology.

You've finally found the ideal setting for your favourite cut of meat: Cook on flame level 7 for six minutes. Turn it over. Reduce heat down to flame level 2. Cook for another two minutes. Let it rest for five minutes. Serve.

With the ground breaking technology of stepFlame®, the first time you find the ideal setting for your dish, is the last time you'll need to think about it. stepFlame® technology allows you to select from nine different flame levels to precisely adjust the flame height, giving you consistent and repeatable results every time.

## Powerful, precise wok cooking.

Siemens gas cooktops now feature wok burners delivering up to 22MJ/h of power. For superior precision and flexibility, our wok burners offer dual control, which allows you to independently adjust the inner and outer flame rings from the same control dial.