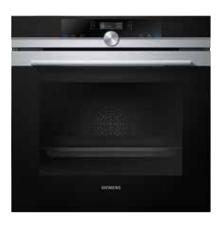

## iQ700 studioLine ecoClean® oven with fullSteam

iQ700 studioLine pyrolytic oven with microwave and pulseSteam

iQ700 studioLine pyrolytic oven with pulseSteam

| Model                | HS858GXB6B                         | HN878G4B6B                        | HR876G8B6A                         |
|----------------------|------------------------------------|-----------------------------------|------------------------------------|
| Features             | 71 litre cavity size               | 67 litre cavity size              | 71 litre cavity size               |
|                      | 20 heating functions               | 19 heating functions              | 15 heating functions               |
|                      | fullSteam                          | pulseSteam                        | pulseSteam                         |
|                      | pulseSteam                         | roastingSensor Plus               | roastingSensor Plus                |
|                      | roastingSensor Plus                | bakingSensor                      | 5 shelf positions                  |
|                      | bakingSensor                       | 800W inverter microwave           | 3 pyrolysis proof telescopic rails |
|                      | Sous-vide                          | 5 shelf positions                 |                                    |
|                      | 5 shelf positions                  | 1 pyrolysis proof telescopic rail |                                    |
|                      | 3 telescopic rails                 |                                   |                                    |
|                      | ecoClean®<br>(rear, side, ceiling) |                                   |                                    |
| Supplied accessories | 1 wire rack                        | 2 wire racks                      | 2 wire racks                       |
|                      | 1 universal pan                    | 1 universal pan                   | 1 universal pan                    |
|                      | 3 steam containers                 |                                   | 1 pyrolysis proof grill tray       |
|                      | 1 sponge                           |                                   |                                    |
| Dimensions (HxWxD)   | 595 x 594 x 548mm                  | 595 x 594 x 548mm                 | 595 x 594 x 548mm                  |