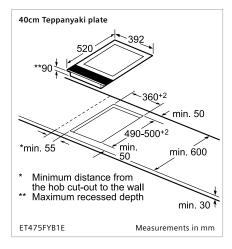

## Domino cooktops

Specialty domino

Induction domino

Gas domino

40cm teppanyaki hotplate

30cm flexInduction® cooktop

30cm wok stepFlame® gas cooktop

| Model                | ET475FYB1E                                                                        | EX375FXB1E                                                                          | ER3A6AD70A                                                            |
|----------------------|-----------------------------------------------------------------------------------|-------------------------------------------------------------------------------------|-----------------------------------------------------------------------|
| Features             | Dual grill heating<br>element<br>17 power settings                                | 2 cooking zones convertible<br>to 1 x flexZone<br>17 power settings with powerBoost | 1 x 22MJ/h dual flame wok burner<br>Sword control knob                |
|                      | LED display with<br>touchSlider controls<br>Child lock                            | LED display with touchSlider controls reStart function Child lock                   |                                                                       |
| Design               | Black ceramic faceted<br>glass front, stainless<br>steel base and side<br>profile | Black ceramic glass with faceted front, stainless steel side profiles               | Black ceramic glass with faceted front, stainless steel side profiles |
| Supplied accessories | Black ceramic glass<br>cover<br>Spatula                                           |                                                                                     | Wok ring support Espresso cross support LPG conversion kit            |
| Dimensions (WxD)     | 392 x 520mm                                                                       | 302 x 520mm                                                                         | 302 x 520mm                                                           |