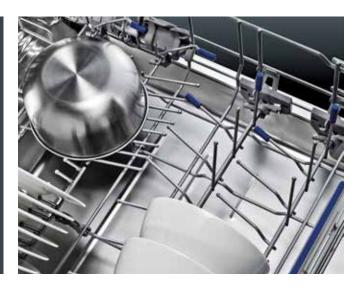

#### varioFlex Pro: State of the art basket flexibility.

The varioFlex Pro upper and lower baskets feature unsurpassed flexibility to adapt to your dishwashing needs. The lower basket has been optimised to accommodate extra-large plates as well as pots and pans, whilst specially contoured arms on the upper basket are perfect for cradling delicate wine glass stems.

#### Coloured touchpoint guidance.

For fast and flexible loading at first glance, handy coloured touchpoints highlight adjustable elements across all levels in the dishwasher.

#### rackMatic Plus: Create more room above, or below.

rackMatic Plus allows you to effortlessly adjust the height of the top basket through three different levels to provide you with ultimate loading flexibility. You gain 2.5cm of height each time it is raised through its three stages. It can even be raised and lowered when it is fully loaded and angled to accommodate large plates and tall glassware. This provides you with greater flexibility when loading larger items into the dishwasher.