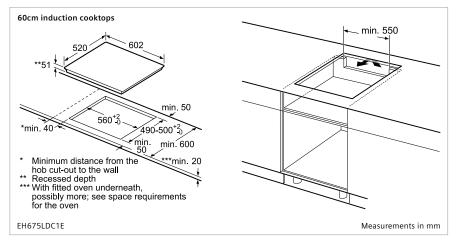

## 60cm Induction cooktop

## 60cm induction cooktop

| Model    | EH675LDC1E                                          |
|----------|-----------------------------------------------------|
| Features | 3 cooking zones:<br>Including 1 triple circuit zone |
|          | 17 power settings with powerBoost                   |
|          | LED display with dual lightSlider                   |
|          | Child lock                                          |
|          |                                                     |
|          |                                                     |
|          |                                                     |
|          |                                                     |

| Features         | 3 cooking zones: Including 1 triple circuit zone 17 power settings with powerBoost LED display with dual lightSlider Child lock |
|------------------|---------------------------------------------------------------------------------------------------------------------------------|
| Design           | Black ceramic glass with faceted front, stainless steel side profiles                                                           |
| Dimensions (WxD) | 602 x 520mm                                                                                                                     |