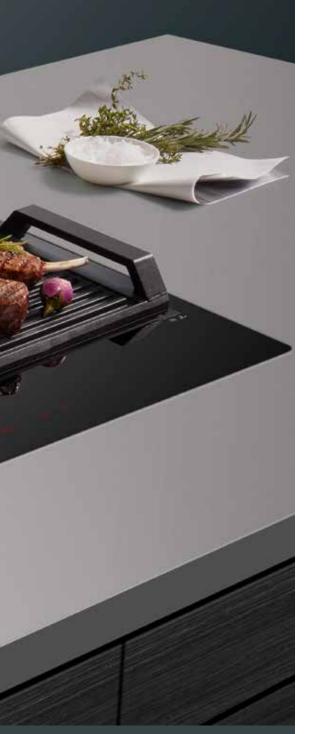

# Free your pans from restrictive cooking zones, with flexInduction.

## Flexible cooking zones for flexible cooking.

Siemens flexInduction® cooktops can behave as traditional induction cooktops with four or five separate zones. But choose to link the zones together to form one or more rectangular surfaces, and the real magic begins. The extended cooking surface can accommodate pans of any size, and even several pans placed anywhere on the surface at the same time. And of course flexInduction® has all the advantages of induction cooking, including boost settings, pan recognition and a power output of up to 3.7kW.

### flexInduction® Plus.

Ideal for larger pots and pans, flexInduction<sup>®</sup> Plus allows large cookware to be positioned horizontally, to achieve full surface contact. It also leaves more room for additional pots and pans towards the front of the cooktop.

flexInduction® Plus allows large cookware to be positioned horizontally, to achieve full surface contact.