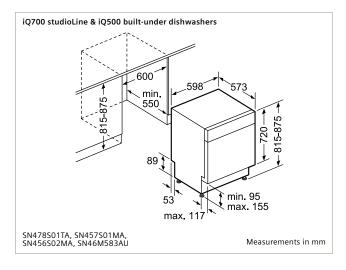

## **Built-under**

Designed for installation under a benchtop, and height adjustable with optional use of the included stainless steel kick panel.