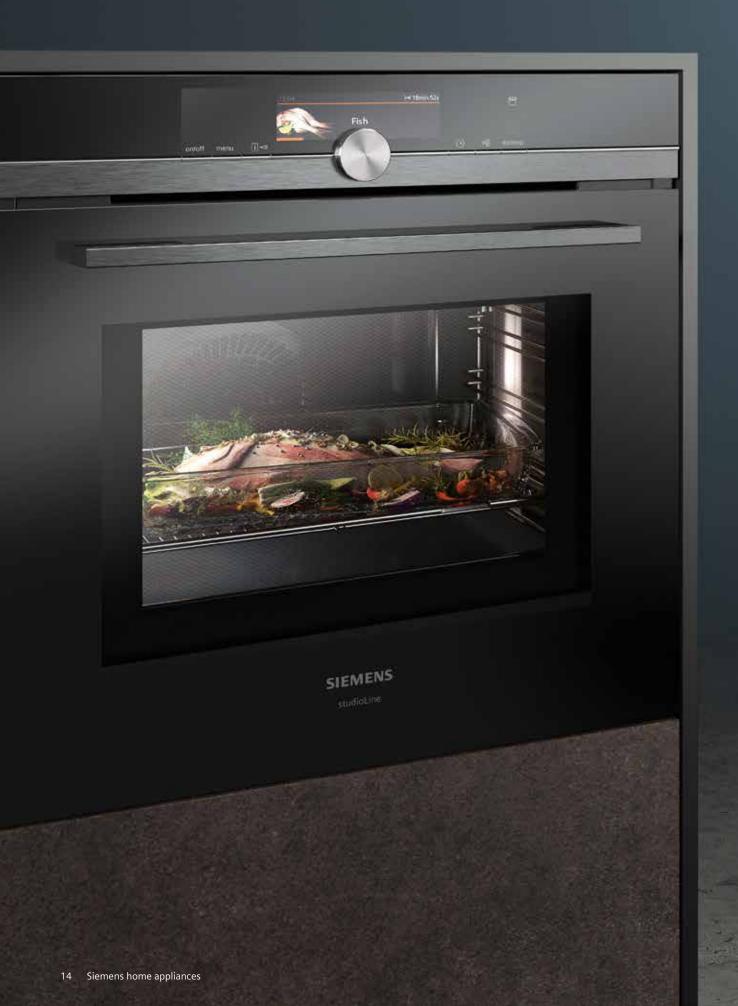

It has never been this easy to navigate an oven, with bigger size, brighter colours, and useful information that anticipates your needs at the precise moment. Thanks to a menu structure which is simple to navigate, the iQ700 studioLine TFT-Touchdisplay Plus sets a new standard in usability to give you total control.

The TFT-Touchdisplay allows you to operate the oven and choose its unique features with ease – thanks to the combination of the bright colour display, touch navigation and intuitive menu structure.

The TFT-Display with clearText makes it easy to read information from every angle. The intuitive menu guidance allows you to control oven functions in just a few simple steps.