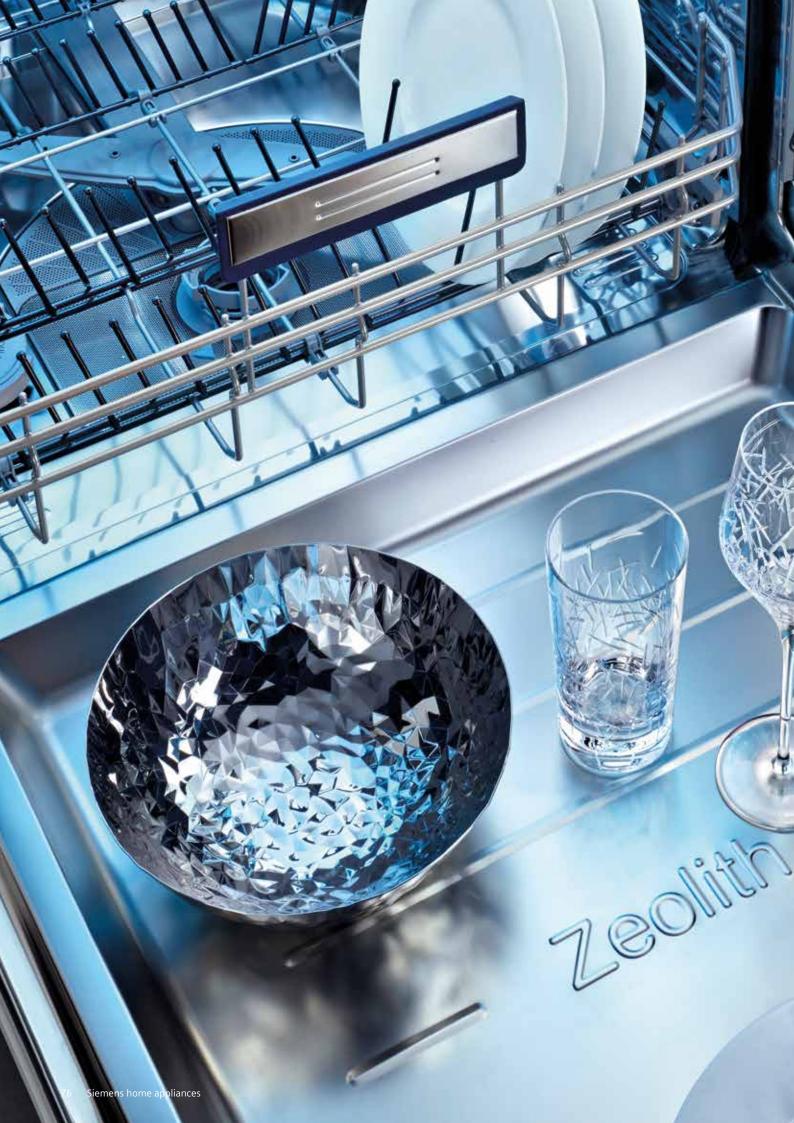

# Zeolith®: Super-efficient drying technology.

#### The amazing properties of Zeolite.

Zeolith® uses the natural mineral of Zeolite, which has the astonishing ability to absorb moisture and convert it to heat. During the drying cycle, water evaporates off dishes and hot, wet air fills the cavity, which is drawn towards the Zeolite chamber. That's when these amazing little granules go to work. They absorb the surrounding humidity, and convert it to dry, hot air. Technology inside blows this hot air throughout the dishwasher cavity, providing an unprecedented drying force.

## Providing an exceptionally energy efficient dishwasher.

The use of natural minerals to do most of the hard work, means it's very light on energy, and a remarkably quick process. In fact, used in combination with Siemens hydroDry technology, Zeolith® delivers one of the most efficient systems you can buy, consuming as little as 0.55kWh per cycle. What's more the remarkable regenerative properties of the zeolite granules means they never wear off, and will work for the entire lifetime of the machine.