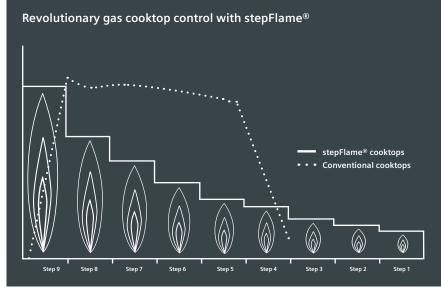

# Precise flame control with 9 levels: Introducing stepFlame® technology.

You've finally found the ideal setting for your favourite cut of meat: Cook on flame level 7 for six minutes. Turn it over. Reduce heat down to flame level 2. Cook for another two minutes. Let it rest for five minutes. Serve.

With the ground breaking technology of stepFlame®, the first time you find the ideal setting for your dish, is the last time you'll need to think about it. stepFlame® technology allows you to select from nine different flame levels to precisely adjust the flame height, giving you consistent and repeatable results every time.