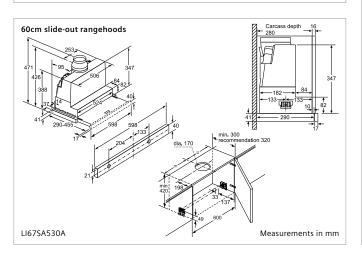

## Slide-out rangehoods

52cm integrated rangehood

90cm slide-out rangehood

60cm slide-out rangehood

| Model                 | LB57574AU                                                                                                                                                                     | LI97SA680A                                                                                                                                                                                                                          | LI67SA530A                                                                                                                                                                                               |
|-----------------------|-------------------------------------------------------------------------------------------------------------------------------------------------------------------------------|-------------------------------------------------------------------------------------------------------------------------------------------------------------------------------------------------------------------------------------|----------------------------------------------------------------------------------------------------------------------------------------------------------------------------------------------------------|
| Features              | 610m³/h maximum extraction rate 3 power levels + intensive setting with auto-reset 2 x 1W LED illumination Push button controls Dishwasher safe filters 50 / 70dB (min / max) | 700m³/h maximum extraction rate 3 power levels + 2 intensive settings with auto-reset 2 x 3W LED softLights with dimmer Electronic controls with touchControl Dishwasher safe filters 42 / 66dB (min / max) Includes profile handle | 740m³/h maximum extraction rate 3 power levels + 1 intensive settings with auto-reset 2 x 3W LED illumination Push button controls Dishwasher safe filters 42 / 68dB (min / max) Includes profile handle |
| Dimensions<br>(HxWxD) | 418 x 520 x 300mm<br>(ducted / recirculated)<br>418 x 494 x 264mm<br>(built-in)                                                                                               | 426 x 898 x 290mm<br>(ducted / recirculated)<br>385 x 524 x 290mm (built-in)                                                                                                                                                        | 426 x 598 x 290mm<br>(ducted / recirculated)<br>385 x 524 x 290mm (built-in)                                                                                                                             |