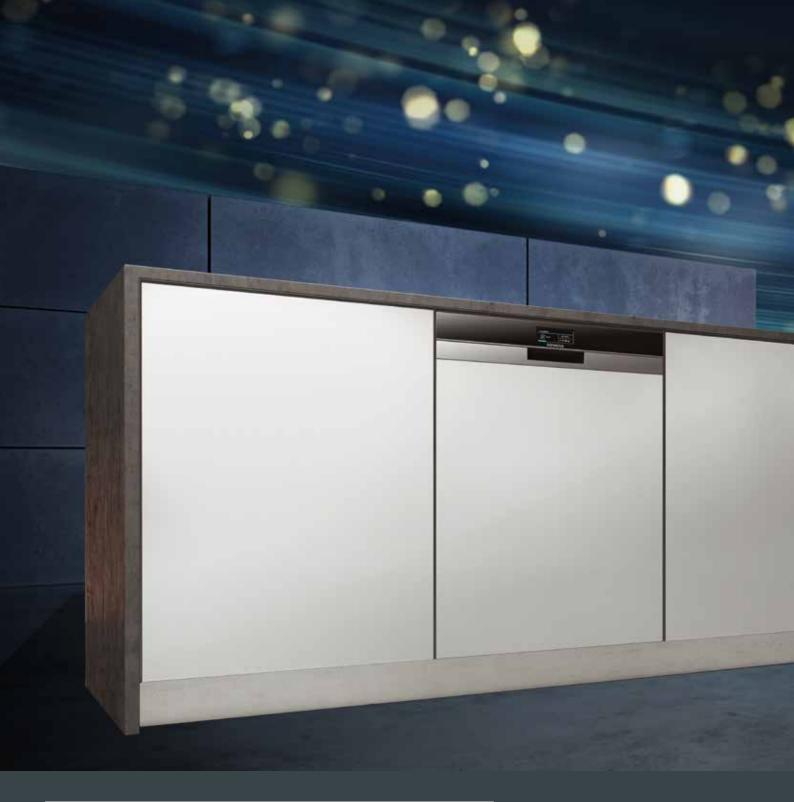

# Dishwashers.

The latest generation of Siemens dishwashers offer state of the art technology in drying, efficiency, silence and flexibility. Finished with design lines to perfectly match your Siemens cooking suite, they will further your aspirations of a dream kitchen space.

**Fully integrated**Completely concealed for the ultimate built-in finish.

**Semi-integrated**The sleek Siemens fascia and display, subtly presented.

**Built-under** Height adjustable to sit perfectly under surrounding cabinetry.