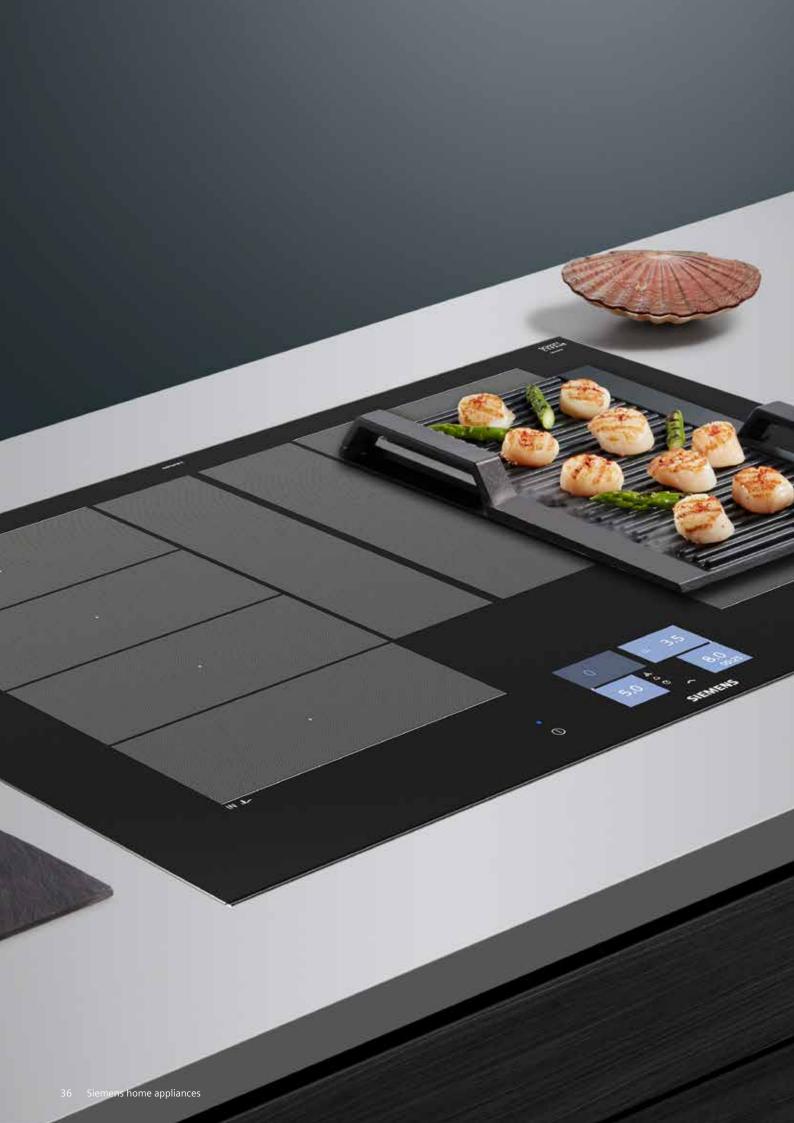

# Free your pans from restrictive cooking zones, with flexInduction.

## Flexible cooking zones for flexible cooking.

Siemens flexInduction® cooktops can behave as traditional induction cooktops with four or five separate zones. But choose to link the zones together to form one or more rectangular surfaces, and the real magic begins. The extended cooking surface can accommodate pans of any size, and even several pans placed anywhere on the surface at the same time. And of course flexInduction® has all the advantages of induction cooking, including boost settings, pan recognition and a power output of up to 3.7kW.

### flexInduction® Plus.

Ideal for larger pots and pans, flexInduction<sup>®</sup> Plus allows large cookware to be positioned horizontally, to achieve full surface contact. It also leaves more room for additional pots and pans towards the front of the cooktop.

flexInduction® Plus allows large cookware to be positioned horizontally, to achieve full surface contact.