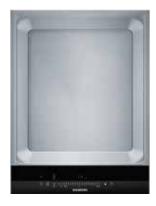

With a sleek glass surface providing full surface induction, freeInduction® lets you arrange up to five pieces of cookware anywhere you wish. This is food creation, where the only limit is your imagination.

## Arrange your pots and pans however you wish.

This is cooking with freedom. With 48 interconnected inductors beneath the sleek glass surface providing full surface induction, freeInduction® lets you arrange up to four pieces of cookware anywhere you wish, without the restriction of predefined cooking zones.

## Full oversight. Full control.

The delightful colour TFT touch-screen interface detects the size, shape and position of each piece of cookware, displaying this information plus the cooking status on the screen throughout the entire process. When you move each piece around, the new location of the pan is captured on the display, carrying with it all of the power and timer settings you've associated with each pan. At a single touch, you can choose to retain the existing settings, or change them as you require.