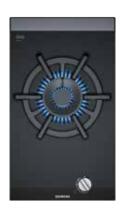

### Gas

stepFlame® technology in 60cm, 75cm and 90cm high-speed wok configurations.

# Precise flame control with 9 levels: Introducing stepFlame® technology.

You've finally found the ideal setting for your favourite cut of meat: Cook on flame level 7 for six minutes. Turn it over. Reduce heat down to flame level 2. Cook for another two minutes. Let it rest for five minutes. Serve.

With the ground breaking technology of stepFlame®, the first time you find the ideal setting for your dish, is the last time you'll need to think about it. stepFlame® technology allows you to select from nine different flame levels to precisely adjust the flame height, giving you consistent and repeatable results every time.

## Powerful, precise wok cooking.

Siemens gas cooktops now feature wok burners delivering up to 22MJ/h of power. For superior precision and flexibility, our wok burners offer dual control, which allows you to independently adjust the inner and outer flame rings from the same control dial.