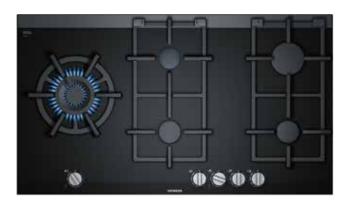

# Precise flame control with 9 levels: Introducing stepFlame® technology.

You've finally found the ideal setting for your favourite cut of meat: Cook on flame level 7 for six minutes. Turn it over. Reduce heat down to flame level 2. Cook for another two minutes. Let it rest for five minutes. Serve.

With the ground breaking technology of stepFlame®, the first time you find the ideal setting for your dish, is the last time you'll need to think about it. stepFlame® technology allows you to select from nine different flame levels to precisely adjust the flame height, giving you consistent and repeatable results every time.

## Powerful, precise wok cooking.

Siemens gas cooktops now feature wok burners delivering up to 22MJ/h of power. For superior precision and flexibility, our wok burners offer dual control, which allows you to independently adjust the inner and outer flame rings from the same control dial.