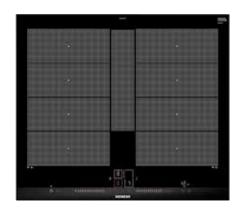

# Free your pans from restrictive cooking zones, with flexInduction.

## Flexible cooking zones for flexible cooking.

Siemens flexInduction® cooktops can behave as traditional induction cooktops with four or five separate zones. But choose to link the zones together to form one or more rectangular surfaces, and the real magic begins. The extended cooking surface can accommodate pans of any size, and even several pans placed anywhere on the surface at the same time. And of course flexInduction® has all the advantages of induction cooking, including boost settings, pan recognition and a power output of up to 3.7kW.

### flexInduction® Plus.

Ideal for larger pots and pans, flexInduction<sup>®</sup> Plus allows large cookware to be positioned horizontally, to achieve full surface contact. It also leaves more room for additional pots and pans towards the front of the cooktop.

flexInduction® Plus allows large cookware to be positioned horizontally, to achieve full surface contact.