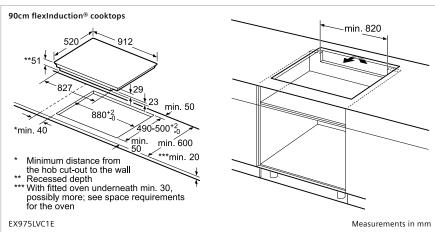

## 90cm flexInduction® cooktop

## 80cm freeInduction® cooktop

90cm flexInduction® cooktop

80cm freeInduction® cooktop

| Model            | EX975LVC1E                                                                                                                                                         | EZ877KZY1E                                                                                                                                  |
|------------------|--------------------------------------------------------------------------------------------------------------------------------------------------------------------|---------------------------------------------------------------------------------------------------------------------------------------------|
| Features         | 5 cooking zones 4 zones convertible to 2 x flexZones 1 triple circuit zone 17 power settings with powerBoost LED display with dual lightSlider controls Child lock | 1 flexible cooking zone (up to 5 pans) 17 power settings with powerBoost Coloured TFT-Touchdisplay Plus Automatic meals programs Child lock |
| Design           | Black ceramic glass with faceted front, stainless steel side profiles                                                                                              | Black ceramic glass with faceted front, stainless steel side profiles, black anodized                                                       |
| Dimensions (WxD) | 912 x 520mm                                                                                                                                                        | 812 x 520mm                                                                                                                                 |