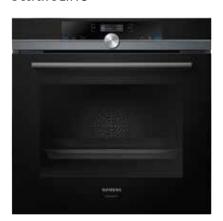

## Ovens.

The oven is the most important piece of cooking equipment in the kitchen. In signature Siemens style, leading edge cooking technology and advanced automation have been presented in the simplest forms possible, so that whichever ovens you choose, they are as easy to use as they are on the eye.

## Conventional ovens

Pioneering technology and advanced functionality with full-size capacity.