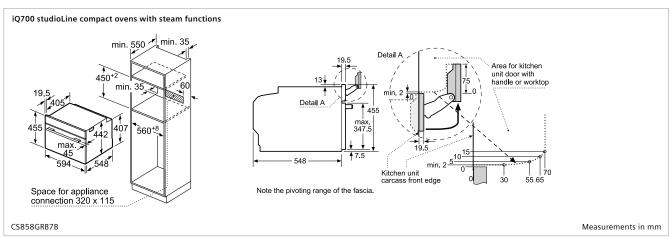

## iQ700 studioLine compact ovens

## **studio**Line

iQ700 studioLine compact ecoClean® oven with fullSteam iQ700 studioLine compact ecoClean® oven with microwave iQ700 studioLine compact oven with microwave

| Model                | CS858GRB7B                                     | CM836GPB6A              | CM833GBB1A              |
|----------------------|------------------------------------------------|-------------------------|-------------------------|
| Features             | 47 litre cavity size                           | 45 litre cavity size    | 45 litre cavity size    |
|                      | 20 heating functions                           | 15 heating functions    | 8 heating functions     |
|                      | roastingSensor Plus                            | roastingSensor Plus     | 900W inverter microwave |
|                      | fullSteam                                      | 900W inverter microwave | 3 shelf positions       |
|                      | pulseSteam                                     | 3 shelf positions       |                         |
|                      | bakingSensor                                   | 1 telescopic rail       |                         |
|                      | Sous-vide                                      | ecoClean® (rear)        |                         |
|                      | 3 shelf positions                              |                         |                         |
|                      | 1 telescopic rail                              |                         |                         |
|                      | ecoClean <sup>®</sup><br>(rear, side, ceiling) |                         |                         |
| Supplied accessories | 1 wire rack                                    | 1 wire rack             | 1 wire rack             |
|                      | 1 universal pan                                | 1 universal pan         | 1 universal pan         |
|                      | 3 steam containers                             |                         |                         |
|                      | 1 sponge                                       |                         |                         |
|                      | 1 pizza pan                                    |                         |                         |
| Dimensions (HxWxD)   | 455 x 594 x 548mm                              | 455 x 594 x 548mm       | 455 x 594 x 548mm       |