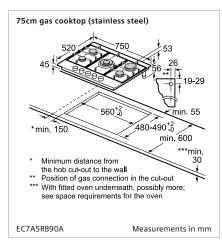

## 75cm stepFlame® gas cooktop

## 60cm stepFlame® gas cooktop

| Model                | EC7A5RB90A                                                                                                     | EC6A5IB90A                                                                                        |
|----------------------|----------------------------------------------------------------------------------------------------------------|---------------------------------------------------------------------------------------------------|
| Features             | 5 burners: 1 x 19.5MJ/h dual flame wok burner, 1 x high-speed burner, 2 x standard burners, 1 x economy burner | 4 burners: 1 x 15MJ/h wok burner, 1 x high-speed burner, 1 x standard burners, 1 x economy burner |
| Design               | Stainless steel<br>Sword control knobs                                                                         | Stainless steel Sword control knobs                                                               |
| Supplied accessories | Wok ring support<br>Espresso cross support<br>LPG conversion kit                                               | Wok ring support Espresso cross support LPG conversion kit                                        |
| Dimensions (WxD)     | 750 x 520mm                                                                                                    | 582 x 520mm                                                                                       |