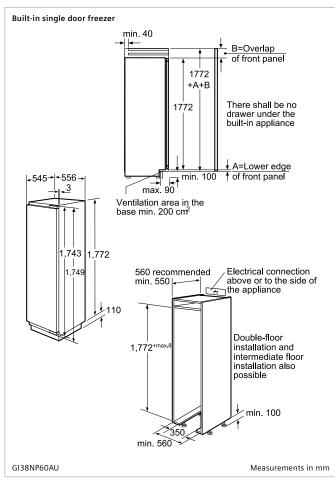

|
|                                 |
|                                 |
|                                 |
|                                 |
| 5 transparent freezer drawers,  |
| including 1 big box             |
| 2 compartments with glass       |
| shelves with transparent hinges |
| Ice cube tray                   |
|                                 |
|                                 |
| •                               |
| •                               |
| 120W                            |
| 220-240V                        |
| SN-T                            |
| 2                               |
| _                               |
| 1                               |
|                                 |

















































































Siemens home appliances catalogue is printed in an environmentally conscious way, using inks containing linseed oils and stock manufactured to high environmental standards.



Please recycle this catalogue.

#### Our services

Siemens Customer Care 1300 167 425 24 hour phone support 7:00am Monday to midnight Friday AEST

For product information and user guidance, technical assistance, repair queries and servicing appointments, warranty information and dealer locations.

#### siemens-home.bsh-group.com.au

Product information and user guidance, downloadable brochures and user manuals, technical data and warranty information.

#### **BSH Home Appliances Pty Ltd**

BSH Group is a Trademark Licensee of Siemens AG

1555 Centre Road Clayton VIC 3168

Phone: 03 8551 1100 Fax: 03 8551 1182

si