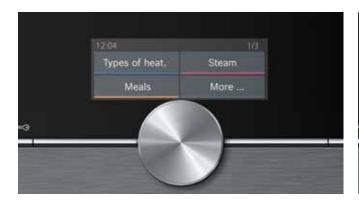

Using an oven should be simple, intuitive and yield precisely the desired result. Thanks to a clear menu structure and satisfyingly simple navigation, Siemens ovens make it easy to select the perfect settings and perform cleaning functions.

It has never been this easy to navigate an oven, with bigger size, brighter colours, and useful information that anticipates your needs at the precise moment. Thanks to a menu structure which is simple to navigate, the iQ700 studioLine TFT-Touchdisplay Plus sets a new standard in usability to give you total control.

The TFT-Touchdisplay allows you to operate the oven and choose its unique features with ease – thanks to the combination of the bright colour display, touch navigation and intuitive menu structure.

The TFT-Display with clearText makes it easy to read information from every angle. The intuitive menu guidance allows you to control oven functions in just a few simple steps.