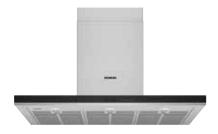

d

## For models

EZ877KZY1E, EX975LVC1E, EX675LYC1E, EH675LDC1E, ET651BF17E, EX375FXB1E, EX875KYW1E, EX875LX34E, EX675JYW1E, EX875LEC1E



Connection rail for the combination of domino cooktops

ET475FYB1E, EX375FXB1E, ER3A6AD70A



Wireless temperature sensor, attach this sensor onto your cookware to use the cookingSensor Plus feature

### For models

EX875KYW1E, EX675JYW1E, EZ877KZY1E



#### HZ381501 Recirculation Kit

For model EX875LX34E



#### HZ381401 **Ducted Extraction Kit**

For model EX875LX34E







# Rangehoods.

A kitchen is not complete without an efficient rangehood to protect against condensation, grease and cooking odours. Siemens rangehoods have been designed to coordinate seamlessly with the rest of the Siemens range, whilst providing quiet yet powerful extraction.



## **Canopy rangehoods**

Powerful extraction meets beautiful design for a focal point in your kitchen.



## Integrated rangehoods

Neatly concealed for a clean and minimal look.



## Slide-out rangehoods

Extends when in use and slides neatly away until you need it again.

# How to choose a rangehood.

Quiet and efficient extraction is necessary to deal with strong cooking odours, as well as the grease-laden air that can otherwise linger throughout the house. There are two vital considerations when choosing a rangehood. The first is whether you want the rangehood to be ducted or recirculating, and the second is its power rating – and what you will require depends on your kitchen space.

### Choosing a rangehood: the power to perform.

Your chosen rangehood must be powerful enough to e