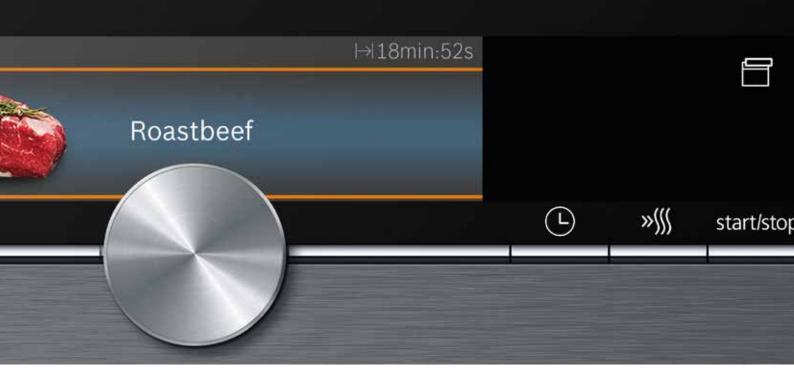

### Automatic programs.

Roast beef? Steamed artichokes? Choux pastry? Simply find your desired dish from a wide selection of pre-loaded options, and let your Siemens oven take over. The intelligent meals function will automatically apply the ideal mix of settings to deliver the best possible result.