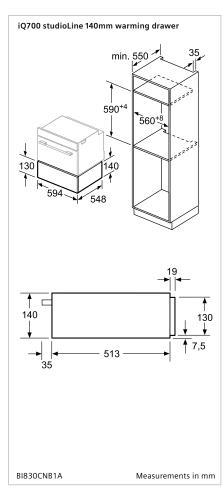

## Siemens iQ700 studioLine drawers.

Designed to blend seamlessly with all Siemens ovens, compact ovens and coffee machines, the warming and vacuum drawers are available in 140mm format, and achieve perfect alignment in any configuration. Handleless push-pull mechanisms make the drawers a delight to open and close, whilst a simple indicator light tells you at a glance whether they are in operation.

### Warming drawer

With an adjustable temperature range of 40°C to 80°C, a Siemens warming drawer can warm dinnerware, or keep food hot for up to one hour, safely and hygienically. Not only that, but you can use your Siemens warming drawer to prove dough, gently thaw delicate items, to warm food and even gently slow cook. Holding up to 25kg, it's a must have for the complete kitchen.

## **studio**Line

iQ700 studioLine 140mm warming drawer

iQ700 studioLine 140mm vacuum drawer

| Model                | BI830CNB1A                                                                                                                           | BV830ENB1                                                                                          |  |
|----------------------|--------------------------------------------------------------------------------------------------------------------------------------|----------------------------------------------------------------------------------------------------|--|
| Features             | 40°C - 80°C temperature<br>control with 4 levels<br>20 litre capacity<br>Push & pull opening<br>Telescopic drawer<br>coolGlass front | 3 vacuuming levels (80%, 95%, 99%)<br>8 litre capacity<br>Push & pull opening<br>Telescopic drawer |  |
| Suitable for         | Slow cooking<br>Proving yeast dough<br>Defrosting<br>Keeping food warm<br>Pre-warming cups,<br>plates and ovenware                   | Sous-vide preparation<br>Marinating<br>Preserving<br>Food portioning                               |  |
| Supplied accessories |                                                                                                                                      | 1 adaptor<br>2 vacuuming bags<br>1 vacuuming hose                                                  |  |
| Dimensions (HxWxD)   | 140 x 594 x 548mm                                                                                                                    | 140 x 595 x 542mm                                                                                  |  |