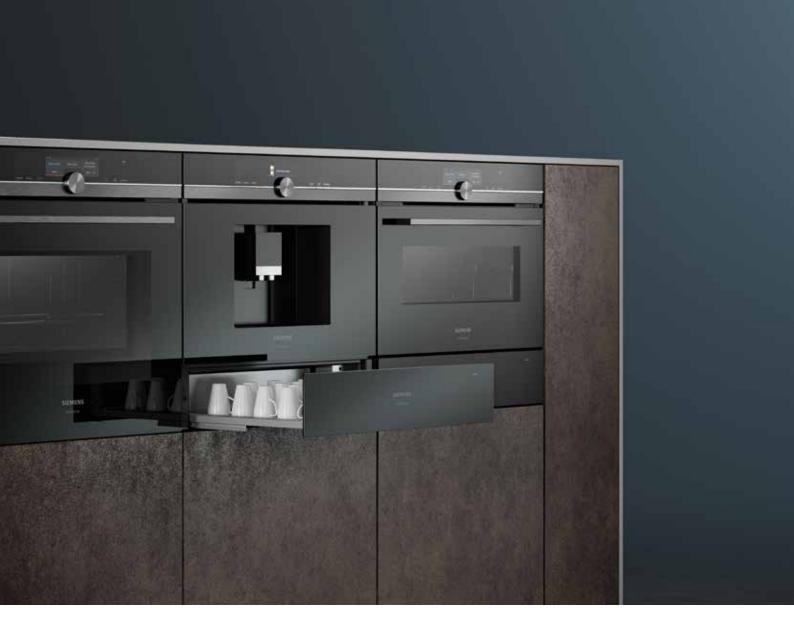

## Perfect together.

All appliances in the iQ700 studioLine built-in range can be combined perfectly with each other. Thanks to the coherent front panels and continuous design lines, it doesn't matter whether you arrange the appliances side-by-side or on top of each other: the result is always pleasing to the eye.

## Companion appliances.

Built to match perfectly with the Siemens iQ700 studioLine oven range, iQ700 studioLine companion appliances both complete the design experience and offer a world of functionality in their own right. These smart appliances will add creativity, speed, and functionality to your entertainer's kitchen.

## Coffee machine

A fully automatic built-in coffee centre at your fingertips.

## Warming drawer

Keep dinnerware warm, food hot and prove dough.

### Vacuum drawer

Food is vacuum-sealed in the 99% air tight drawer, enabling optimal heat transmission - and succulent results.