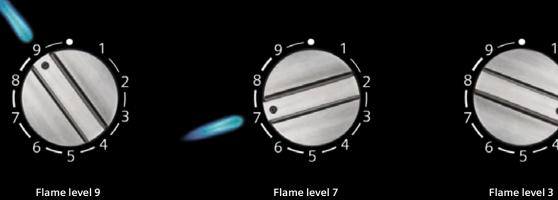

# Precise flame control with 9 levels: Introducing stepFlame® technology.

You've finally found the ideal setting for your favourite cut of meat: Cook on flame level 7 for six minutes. Turn it over. Reduce heat down to flame level 2. Cook for another two minutes. Let it rest for five minutes. Serve.

With the ground breaking technology of stepFlame®, the first time you find the ideal setting for your dish, is the last time you'll need to think about it. stepFlame® technology allows you to select from nine different flame levels to precisely adjust the flame height, giving you consistent and repeatable results every time.