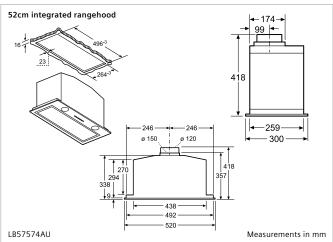

## Slide-out rangehoods

52cm integrated rangehood

90cm slide-out rangehood

60cm slide-out rangehood

| Model                 | LB57574AU                                                                                                                                                                     | LI97SA680A                                                                                                                                                                                                                          | LI67SA530A                                                                                                                                                                                               |
|-----------------------|-------------------------------------------------------------------------------------------------------------------------------------------------------------------------------|-------------------------------------------------------------------------------------------------------------------------------------------------------------------------------------------------------------------------------------|----------------------------------------------------------------------------------------------------------------------------------------------------------------------------------------------------------|
| Features              | 610m³/h maximum extraction rate 3 power levels + intensive setting with auto-reset 2 x 1W LED illumination Push button controls Dishwasher safe filters 50 / 70dB (min / max) | 700m³/h maximum extraction rate 3 power levels + 2 intensive settings with auto-reset 2 x 3W LED softLights with dimmer Electronic controls with touchControl Dishwasher safe filters 42 / 66dB (min / max) Includes profile handle | 740m³/h maximum extraction rate 3 power levels + 1 intensive settings with auto-reset 2 x 3W LED illumination Push button controls Dishwasher safe filters 42 / 68dB (min / max) Includes profile handle |
| Dimensions<br>(HxWxD) | 418 x 520 x 300mm<br>(ducted / recirculated)<br>418 x 494 x 264mm<br>(built-in)                                                                                               | 426 x 898 x 290mm<br>(ducted / recirculated)<br>385 x 524 x 290mm (built-in)                                                                                                                                                        | 426 x 598 x 290mm<br>(ducted / recirculated)<br>385 x 524 x 290mm (built-in)                                                                                                                             |