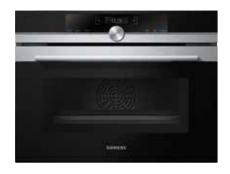

## Ovens.

The oven is the most important piece of cooking equipment in the kitchen. In signature Siemens style, leading edge cooking technology and advanced automation have been presented in the simplest forms possible, so that whichever ovens you choose, they are as easy to use as they are on the eye.

It has never been this easy to navigate an oven, with bigger size, brighter colours, and useful information that anticipates your needs at the precise moment. Thanks to a menu structure which is simple to navigate, the iQ700 studioLine TFT-Touchdisplay Plus sets a new standard in usability to give you total control.

The TFT-Touchdisplay allows you to operate the oven and choose its unique features with ease – thanks to the combination of the bright colour display, touch navigation and intuitive menu structure.

The TFT-Display with clearText makes it easy to read information from every angle. The intuitive menu guidance allows you to control oven functions in just a few simple steps.