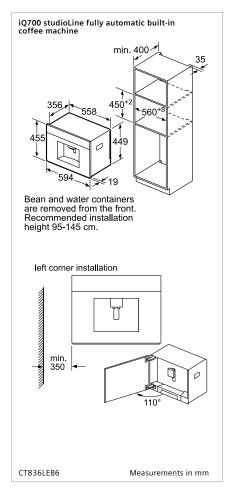

## Coffee machine

A fully automatic built-in coffee centre at your fingertips.

# The iQ700 studioLine built-in coffee machine.

The finishing touch for your kitchen or dining area, the Siemens coffee machine is the ultimate appliance for coffee lovers and those who like to entertain. The central control dial and TFT full colour display with interactive menu continues the iQ700 studioLine design story, whilst the concealed milk container achieves the classically understated Siemens look.

## **studio**Line

Model

CT836I FB6

## iQ700 studioLine built-in coffee machine

| Functions          | sensoFlow System: Ideal and consistent brewing temperature aromaPressure System: Optimal aroma extraction aromaDouble Shot: Extra-strong coffee with less bitterness thanks to two grinding and brewing processes |
|--------------------|-------------------------------------------------------------------------------------------------------------------------------------------------------------------------------------------------------------------|
| Convenience        | myCoffee: Save 6 unique<br>beverages with individual<br>names<br>oneTouch DoubleCup:<br>Prepare two cups<br>simultaneously for<br>all coffee and milk<br>specialities                                             |
| Performance        | silentCeram Drive:<br>Quiet premium grinder<br>made from non-wearing<br>ceramic<br>coffeeSensor System:<br>The grinding unit<br>automatically adjusts<br>to the bean variety                                      |
| Cleaning           | Removable brewing<br>unit: Easy and hygienic<br>cleaning under running<br>water<br>calc'nClean: Automatic<br>cleaning and descaling<br>program                                                                    |
| Dimensions (HxWxD) | 455 x 594 x 385mm                                                                                                                                                                                                 |