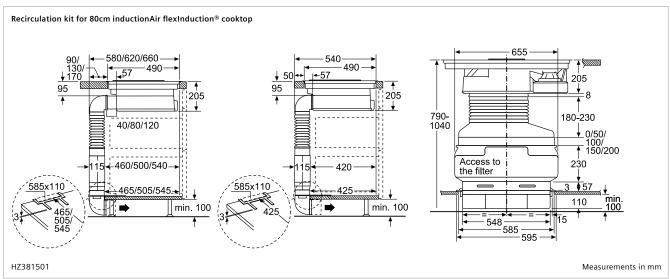

## HZ381501 Recirculation Kit

## Includes:

- 3 horizontal depth adapters (40mm, 80mm, 120mm) for different worktop depths from 600-750mm
- $\bullet$  90° upper diverter element
- Flexible telescopic element (for additional height, depth and lateral adjustability)
- 4 height adapter elements (50mm each)
- cleanAir high performance odour filter
- Lower 90° diverter with air outlet (180° reversible)
- Adaptive air diffuser element
- Bracket for fixation onto bottom panel of furniture