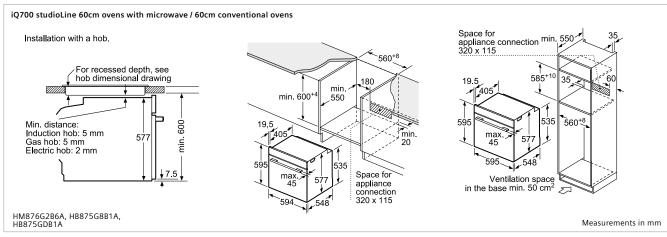

## Conventional ovens

Pioneering technology and advanced functionality with full-size capacity.

## **studio**Line

iQ700 studioLine pyrolytic oven

| iQ700 studioLine |
|------------------|
| pyrolytic oven   |

| Model                | HM876G2B6A                           | HB875G8B1A                         | HB875GDB1A                   |
|----------------------|--------------------------------------|------------------------------------|------------------------------|
| Features             | 67 litre cavity size                 | 71 litre cavity size               | 71 litre cavity size         |
|                      | 17 heating functions                 | 13 heating functions               | 13 heating functions         |
|                      | roastingSensor Plus                  | roastingSensor Plus                | roastingSensor Plus          |
|                      | 800W inverter                        | 5 shelf positions                  | 5 shelf positions            |
|                      | microwave                            | 3 pyrolysis proof telescopic rails |                              |
|                      | 5 shelf positions                    |                                    |                              |
|                      | 1 pyrolysis proof<br>telescopic rail |                                    |                              |
| Supplied accessories | 2 wire racks                         | 2 wire rack                        | 2 wire racks                 |
| supplied accessories |                                      |                                    |                              |
|                      | 1 universal pan                      | 1 universal pan                    | 1 universal pan              |
|                      | 1 pyrolysis proof<br>grill tray      | 1 pyrolysis proof grill tray       | 1 pyrolysis proof grill tray |
| Dimensions (HxWxD)   | 595 x 594 x 548mm                    | 595 x 594 x 548mm                  | 595 x 594 x 548mm            |