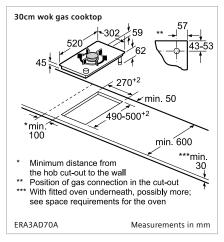

## Domino cooktops

Specialty domino

Induction domino

Gas domino

40cm teppanyaki hotplate

30cm flexInduction® cooktop

30cm wok stepFlame® gas cooktop

| Model                | ET475FYB1E                                                                        | EX375FXB1E                                                                          | ER3A6AD70A                                                            |
|----------------------|-----------------------------------------------------------------------------------|-------------------------------------------------------------------------------------|-----------------------------------------------------------------------|
| Features             | Dual grill heating<br>element<br>17 power settings                                | 2 cooking zones convertible<br>to 1 x flexZone<br>17 power settings with powerBoost | 1 x 22MJ/h dual flame wok burner<br>Sword control knob                |
|                      | LED display with<br>touchSlider controls<br>Child lock                            | LED display with touchSlider controls reStart function Child lock                   |                                                                       |
| Design               | Black ceramic faceted<br>glass front, stainless<br>steel base and side<br>profile | Black ceramic glass with faceted front, stainless steel side profiles               | Black ceramic glass with faceted front, stainless steel side profiles |
| Supplied accessories | Black ceramic glass<br>cover<br>Spatula                                           |                                                                                     | Wok ring support Espresso cross support LPG conversion kit            |
| Dimensions (WxD)     | 392 x 520mm                                                                       | 302 x 520mm                                                                         | 302 x 520mm                                                           |