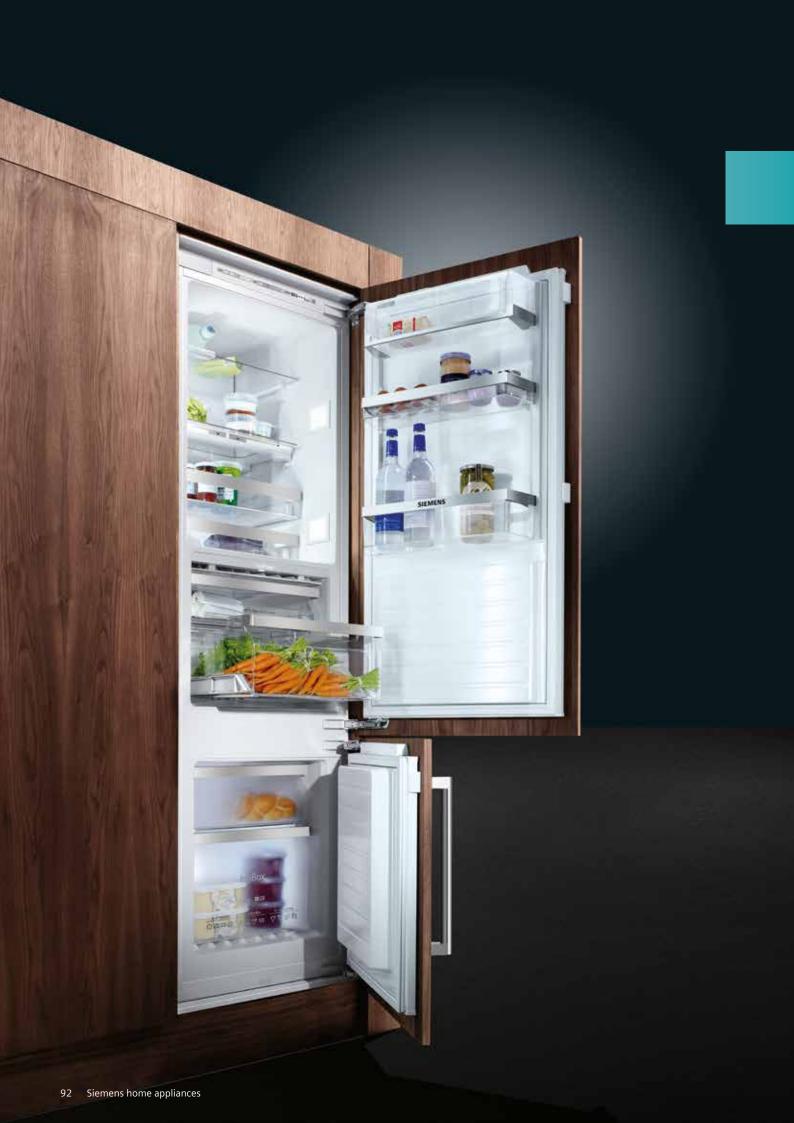

## Siemens iQ700 studioLine drawers.

Designed to blend seamlessly with all Siemens ovens, compact ovens and coffee machines, the warming and vacuum drawers are available in 140mm format, and achieve perfect alignment in any configuration. Handleless push-pull mechanisms make the drawers a delight to open and close, whilst a simple indicator light tells you at a glance whether they are in operation.

### Warming drawer

With an adjustable temperature range of 40°C to 80°C, a Siemens warming drawer can warm dinnerware, or keep food hot for up to one hour, safely and hygienically. Not only that, but you can use your Siemens warming drawer to prove dough, gently thaw delicate items, to warm food and even gently slow cook. Holding up to 25kg, it's a must have for the complete kitchen.

### Vacuum drawer

The Siemens vacuum drawer is perfect for preparing food for cooking in a Siemens oven with Sous-vide function, or for conserving food for longer. Food is vacuum-sealed in the 99% airtight drawer with three vacuum levels, for best results in achieving succulent dishes, preserving aroma, or preparing food portions. The safety glass cover provides safe vacuuming even under high pressure.