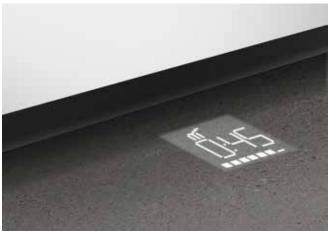

# infoLight

## Fully integrated, fully informed.

With our dishwashers being so quiet, it can be hard to tell if they are on or off. To avoid opening the door mid-cycle, the innovative timeLight smartly projects the wash status onto the floor. Usable on any floor surface of any colour, you'll only need a quick glance to know where the wash cycle is at. Equally as innovative, infoLight projects a dot of light onto the floor so you can see instantly if the dishwasher is running.