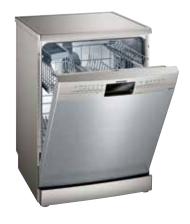

# Dishwashers.

The latest generation of Siemens dishwashers offer state of the art technology in drying, efficiency, silence and flexibility. Finished with design lines to perfectly match your Siemens cooking suite, they will further your aspirations of a dream kitchen space.

**Fully integrated**Completely concealed for the ultimate built-in finish.

**Semi-integrated**The sleek Siemens fascia and display, subtly presented.

**Built-under** Height adjustable to sit perfectly under surrounding cabinetry.