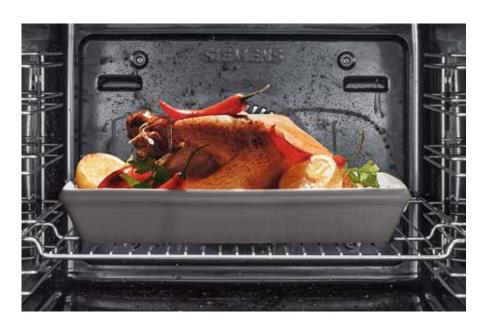

## Ovens.

The oven is the most important piece of cooking equipment in the kitchen. In signature Siemens style, leading edge cooking technology and advanced automation have been presented in the simplest forms possible, so that whichever ovens you choose, they are as easy to use as they are on the eye.

## Cook on any shelf, and trust in the result.

Now you have the flexibility to place your food on any shelf, without having to worry about evenness of cooking. By using innovative fan technology to distribute heat around the oven in an optimal way, 4D hotAir gives you more confidence, greater flexibility and most importantly the most desirable results.