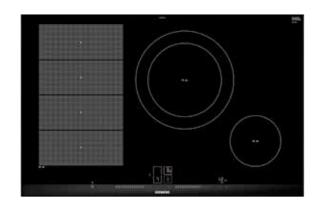

## Arrange your pots and pans however you wish.

This is cooking with freedom. With 48 interconnected inductors beneath the sleek glass surface providing full surface induction, freeInduction® lets you arrange up to four pieces of cookware anywhere you wish, without the restriction of predefined cooking zones.

## Full oversight. Full control.

The delightful colour TFT touch-screen interface detects the size, shape and position of each piece of cookware, displaying this information plus the cooking status on the screen throughout the entire process. When you move each piece around, the new location of the pan is captured on the display, carrying with it all of the power and timer settings you've associated with each pan. At a single touch, you can choose to retain the existing settings, or change them as you require.