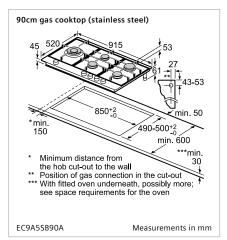

## 90cm stepFlame® gas cooktop

## 90cm stepFlame® gas cooktop

| Model                | ER9A6SD70A                                                                                                       | EC9A5SB90A                                                                                                     |
|----------------------|------------------------------------------------------------------------------------------------------------------|----------------------------------------------------------------------------------------------------------------|
| Features             | 5 burners:  1 x 22MJ/h dual flame wok burner,  1 x high-speed burner,  2 x standard burners,  1 x economy burner | 5 burners: 1 x 19.5MJ/h dual flame wok burner, 1 x high-speed burner, 2 x standard burners, 1 x economy burner |
| Design               | Black ceramic glass with faceted front and rear<br>Stainless steel side profiles<br>Sword control knobs          | Stainless steel Sword control knobs                                                                            |
| Supplied accessories | Wok ring support<br>Espresso cross support<br>LPG conversion kit                                                 | Wok ring support Espresso cross support LPG conversion kit                                                     |
| Dimensions (WxD)     | 912 x 520mm                                                                                                      | 915 x 520mm                                                                                                    |