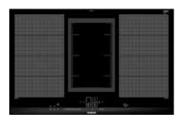

# Free your pans from restrictive cooking zones, with flexInduction.

## Flexible cooking zones for flexible cooking.

Siemens flexInduction® cooktops can behave as traditional induction cooktops with four or five separate zones. But choose to link the zones together to form one or more rectangular surfaces, and the real magic begins. The extended cooking surface can accommodate pans of any size, and even several pans placed anywhere on the surface at the same time. And of course flexInduction® has all the advantages of induction cooking, including boost settings, pan recognition and a power output of up to 3.7kW.

### flexInduction® Plus.

Ideal for larger pots and pans, flexInduction<sup>®</sup> Plus allows large cookware to be positioned horizontally, to achieve full surface contact. It also leaves more room for additional pots and pans towards the front of the cooktop.

## powerMove Pro.

Divide your flexInduction® cooktop into 5 heating zones with different temperatures. Just lift your cookware to the right spot to activate the zone.

## powerMove Plus.

Divide your flexInduction® cooktop into 3 heating zones with different temperatures. Just lift your cookware to the right spot to activate the zone. Fry at the front of your cooktop and warm at the back.