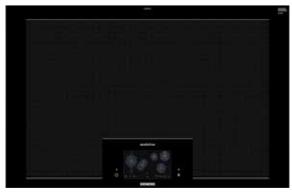

With a sleek glass surface providing full surface induction, freeInduction® lets you arrange up to five pieces of cookware anywhere you wish. This is food creation, where the only limit is your imagination.

## Arrange your pots and pans however you wish.

This is cooking with freedom. With 48 interconnected inductors beneath the sleek glass surface providing full surface induction, freeInduction® lets you arrange up to four pieces of cookware anywhere you wish, without the restriction of predefined cooking zones.

## Full oversight. Full control.

The delightful colour TFT touch-screen interface detects the size, shape and position of each piece of cookware, displaying this information plus the cooking status on the screen throughout the entire process. When you move each piece around, the new location of the pan is captured on the display, carrying with it all of the power and timer settings you've associated with each pan. At a single touch, you can choose to retain the existing settings, or change them as you require.