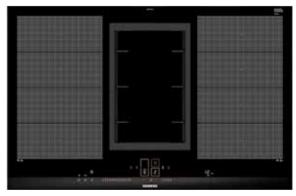

With a sleek glass surface providing full surface induction, freeInduction® lets you arrange up to five pieces of cookware anywhere you wish. This is food creation, where the only limit is your imagination.

## Arrange your pots and pans however you wish.

This is cooking with freedom. With 48 interconnected inductors beneath the sleek glass surface providing full surface induction, freeInduction® lets you arrange up to four pieces of cookware anywhere you wish, without the restriction of predefined cooking zones.

## Full oversight. Full control.

The delightful colour TFT touch-screen interface detects the size, shape and position of each piece of cookware, displaying this information plus the cooking status on the screen throughout the entire process. When you move each piece around, the new location of the pan is captured on the display, carrying with it all of the power and timer settings you've associated with each pan. At a single touch, you can choose to retain the existing settings, or change them as you require.