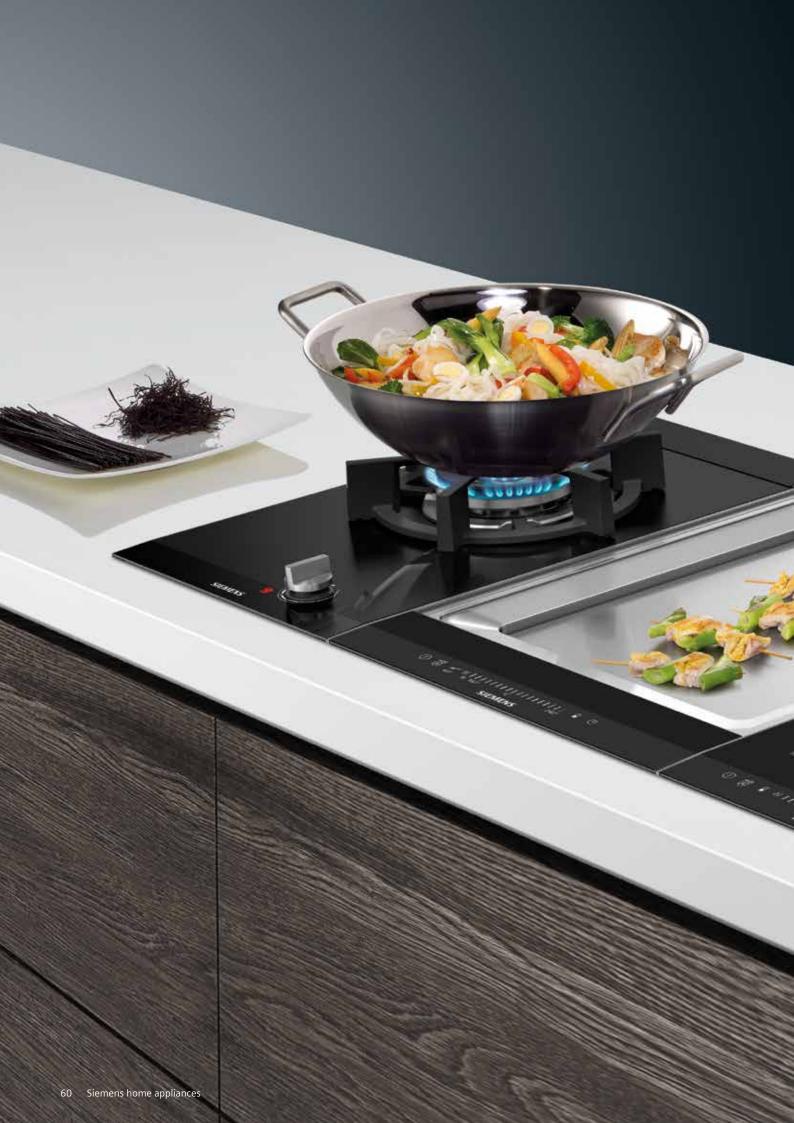

## Cooktops.

Enjoy the cutting edge innovation of full surface induction, begin a new era of gas cooking with pre-set flame levels, or mix and match to create your own bespoke cooking centre. Siemens cooktops are the benchmark in surface cooking.

### Gas

stepFlame® technology in 60cm, 75cm and 90cm high-speed wok configurations.

# Precise flame control with 9 levels: Introducing stepFlame® technology.

You've finally found the ideal setting for your favourite cut of meat: Cook on flame level 7 for six minutes. Turn it over. Reduce heat down to flame level 2. Cook for another two minutes. Let it rest for five minutes. Serve.

With the ground breaking technology of stepFlame®, the first time you find the ideal setting for your dish, is the last time you'll need to think about it. stepFlame® technology allows you to select from nine different flame levels to precisely adjust the flame height, giving you consistent and repeatable results every time.

## Powerful, precise wok cooking.

Siemens gas cooktops now feature wok burners delivering up to 22MJ/h of power. For superior precision and flexibility, our wok burners offer dual control, which allows you to independently adjust the inner and outer flame rings from the same control dial.