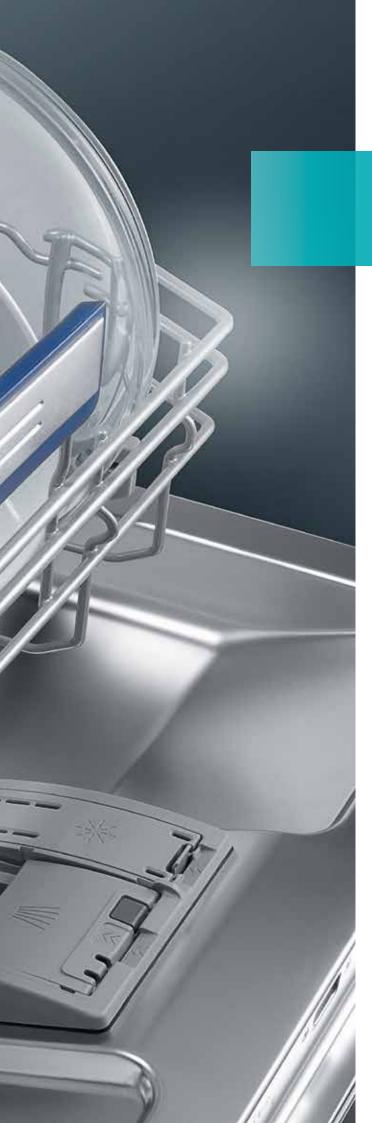

# infoLight

## Fully integrated, fully informed.

With our dishwashers being so quiet, it can be hard to tell if they are on or off. To avoid opening the door mid-cycle, the innovative timeLight smartly projects the wash status onto the floor. Usable on any floor surface of any colour, you'll only need a quick glance to know where the wash cycle is at. Equally as innovative, infoLight projects a dot of light onto the floor so you can see instantly if the dishwasher is running.

#### Your dishes in the best light.

Creating a cool and clean ambience, emotionLight bathes your sparkling clean glassware in cool blue illumination when you open the door, and switches off again when you close it. The LED lights will last the lifetime of your dishwasher.