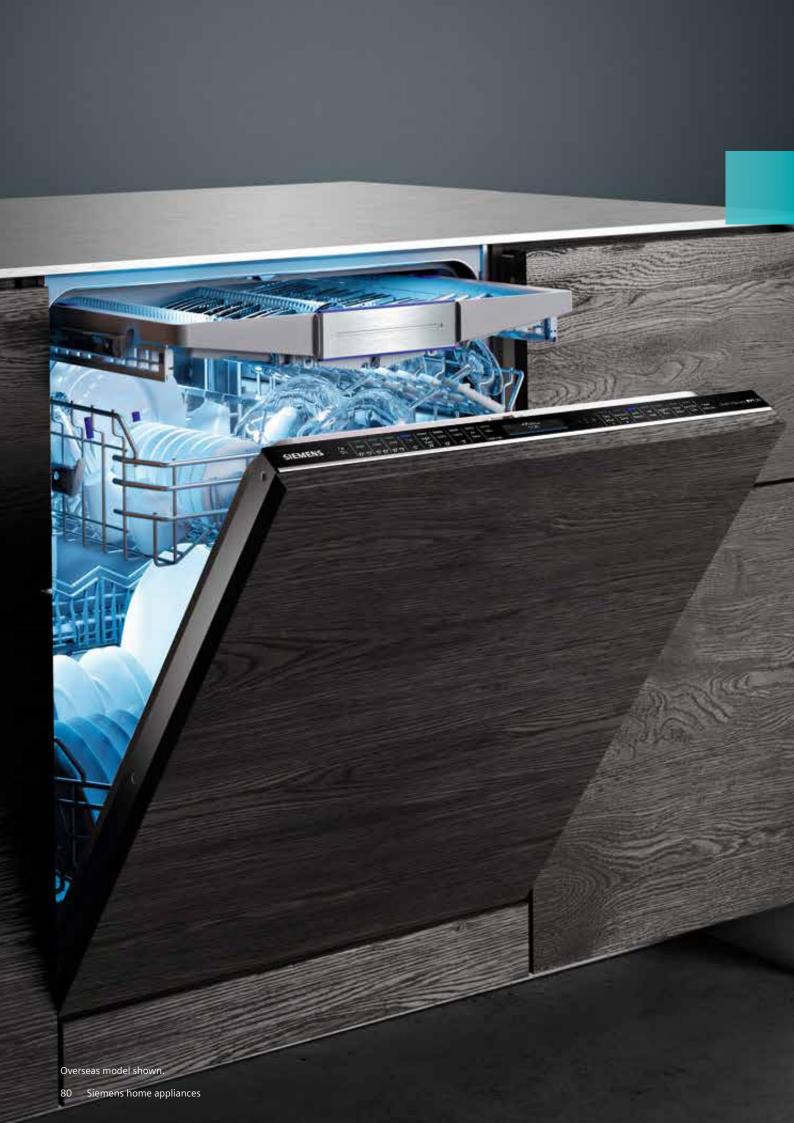

# Dishwashers.

The latest generation of Siemens dishwashers offer state of the art technology in drying, efficiency, silence and flexibility. Finished with design lines to perfectly match your Siemens cooking suite, they will further your aspirations of a dream kitchen space.

# The interior design brief? Maximum flexibility.

#### varioDrawer Pro: More than a cutlery drawer.

Adding a third shelf for cutlery, varioDrawer Pro removes the need for a cutlery basket, creating more space in the bottom basket. VarioDrawer Pro contains uniquely designed v-shape and drop-down sides that accommodate cutlery, as well as ladles, salad servers and small delicate items like espresso cups providing greater flexibility when configuring the dishwasher load.

#### varioFlex Pro: State of the art basket flexibility.

The varioFlex Pro upper and lower baskets feature unsurpassed flexibility to adapt to your dishwashing needs. The lower basket has been optimised to accommodate extra-large plates as well as pots and pans, whilst specially contoured arms on the upper basket are perfect for cradling delicate wine glass stems.