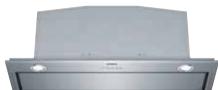

## 70cm integrated rangehood

| Model                 | LC91BUV50A                                                                                                                                                                          | LB89586AU                                                                                                                                                                     | LB78574AU                                                                                                                                                                          |
|-----------------------|-------------------------------------------------------------------------------------------------------------------------------------------------------------------------------------|-------------------------------------------------------------------------------------------------------------------------------------------------------------------------------|------------------------------------------------------------------------------------------------------------------------------------------------------------------------------------|
| Features              | 964m³/h maximum extraction rate 3 power levels + 2 intensive settings with auto-reset 3 x 3W LED softLights with dimmer Touch control Dishwasher safe filters 45 / 73dB (min / max) | 800m³/h maximum extraction rate 3 power levels + intensive setting with auto-reset 2 x 1W LED illumination Push button controls Dishwasher safe filters 41 / 70dB (min / max) | 730m³/h maximum extraction rate 3 power levels plus + intensive setting with auto-reset 2 x 1W LED illumination Push button controls Dishwasher safe filters 53 / 69dB (min / max) |
| Dimensions<br>(HxWxD) | 628-954 x 898 x 500mm<br>(ducted)<br>628-1064 x 898 x 500mm<br>(recirculated)                                                                                                       | 418 x 860 x 282mm<br>(ducted / recirculated)<br>418 x 836 x 264mm (built-in)                                                                                                  | 418 x 700 x 282mm<br>(ducted / recirculated)<br>418 x 676 x 264mm (built-in)                                                                                                       |