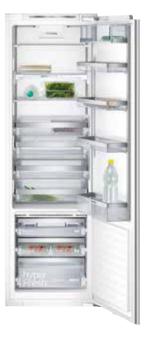

## Siemens iQ700 studioLine drawers.

Designed to blend seamlessly with all Siemens ovens, compact ovens and coffee machines, the warming and vacuum drawers are available in 140mm format, and achieve perfect alignment in any configuration. Handleless push-pull mechanisms make the drawers a delight to open and close, whilst a simple indicator light tells you at a glance whether they are in operation.

### Warming drawer

With an adjustable temperature range of 40°C to 80°C, a Siemens warming drawer can warm dinnerware, or keep food hot for up to one hour, safely and hygienically. Not only that, but you can use your Siemens warming drawer to prove dough, gently thaw delicate items, to warm food and even gently slow cook. Holding up to 25kg, it's a must have for the complete kitchen.

### Vacuum drawer

The Siemens vacuum drawer is perfect for preparing food for cooking in a Siemens oven with Sous-vide function, or for conserving food for longer. Food is vacuum-sealed in the 99% airtight drawer with three vacuum levels, for best results in achieving succulent dishes, preserving aroma, or preparing food portions. The safety glass cover provides safe vacuuming even under high pressure.