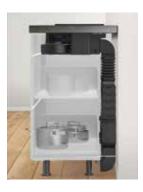

- The recirculation kit is installed partly inside the lower cabinet.
- Shelves or shelf rails in the lower cabinet may need to be shortened.

**Extra Deep Bench** Countertop depth: 750mm

- The recirculation kit is behind the lower cabinet.
- Shelves and shelf rails in the lower cabinet may retain their full depth.