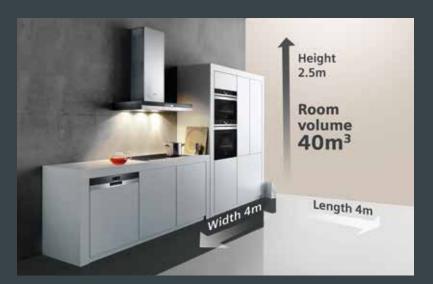

### Choosing a rangehood: the power to perform.

Your chosen rangehood must be powerful enough to effectively remove moisture and cooking odours from your kitchen. It is recommended that air be extracted (or exchanged) in a room - depending on your cooking - a minimum of 6 times per hour, and a maximum of 12 times per hour.

For example:

Room;  $4m \times 4m \times 2.5m = 40m^3$ ;

6 changes per hour =  $6 \times 40 \text{m}^3 = 240 \text{m}^3/\text{h}$ , so the rangehood must achieve a minimum of  $240 \text{m}^3/\text{h}$ .

12 changes per hour =  $12 \times 40m^3 = 480m^3/h$ , so the rangehood must achieve a maximum of  $480m^3/h$ .