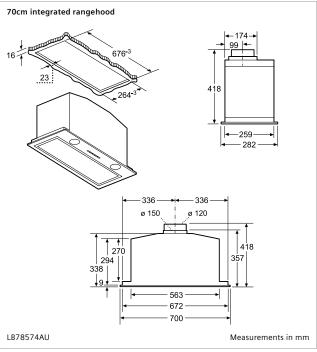

## 70cm integrated rangehood

| Model                 | LC91BUV50A                                                                                                                                                                          | LB89586AU                                                                                                                                                                     | LB78574AU                                                                                                                                                                          |
|-----------------------|-------------------------------------------------------------------------------------------------------------------------------------------------------------------------------------|-------------------------------------------------------------------------------------------------------------------------------------------------------------------------------|------------------------------------------------------------------------------------------------------------------------------------------------------------------------------------|
| Features              | 964m³/h maximum extraction rate 3 power levels + 2 intensive settings with auto-reset 3 x 3W LED softLights with dimmer Touch control Dishwasher safe filters 45 / 73dB (min / max) | 800m³/h maximum extraction rate 3 power levels + intensive setting with auto-reset 2 x 1W LED illumination Push button controls Dishwasher safe filters 41 / 70dB (min / max) | 730m³/h maximum extraction rate 3 power levels plus + intensive setting with auto-reset 2 x 1W LED illumination Push button controls Dishwasher safe filters 53 / 69dB (min / max) |
| Dimensions<br>(HxWxD) | 628-954 x 898 x 500mm<br>(ducted)<br>628-1064 x 898 x 500mm<br>(recirculated)                                                                                                       | 418 x 860 x 282mm<br>(ducted / recirculated)<br>418 x 836 x 264mm (built-in)                                                                                                  | 418 x 700 x 282mm<br>(ducted / recirculated)<br>418 x 676 x 264mm (built-in)                                                                                                       |