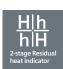

## 2-stage residual heat indicators.

After a pan is removed, residual heat will remain for a short period. An LED display will show 'H' when a zone is above 85°C - suitable for finishing off cooking or keeping food warm. A small 'h' indicates a temperature of 65-85°C as a precaution.