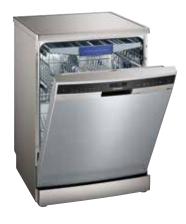

# Dishwashers.

The latest generation of Siemens dishwashers offer state of the art technology in drying, efficiency, silence and flexibility. Finished with design lines to perfectly match your Siemens cooking suite, they will further your aspirations of a dream kitchen space.

**Fully integrated**Completely concealed for the ultimate built-in finish.

**Semi-integrated**The sleek Siemens fascia and display, subtly presented.

**Built-under** Height adjustable to sit perfectly under surrounding cabinetry.