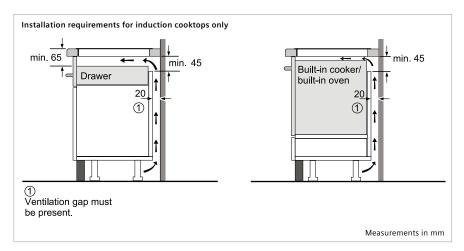

## Pans suitable for induction cooktops.

To be certain that your cooktop performs at its best, make sure you invest in a set of good quality pots and pans, with a ferrous/magnetic base. Look for pans with a smooth, flat base – those with steel and aluminium sandwich construction are particularly good at distributing heat. If you're unsure whether your existing pans are suitable, apply a magnet to the base to ensure it has magnetic properties. Siemens offers a range of suitable induction cookware as optional accessories.