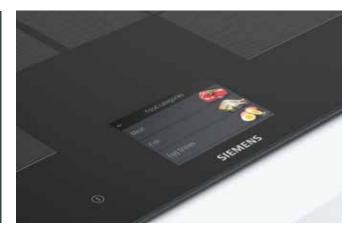

It has never been this easy to navigate an oven, with bigger size, brighter colours, and useful information that anticipates your needs at the precise moment. Thanks to a menu structure which is simple to navigate, the iQ700 studioLine TFT-Touchdisplay Plus sets a new standard in usability to give you total control.

The TFT-Touchdisplay allows you to operate the oven and choose its unique features with ease – thanks to the combination of the bright colour display, touch navigation and intuitive menu structure.

The TFT-Display with clearText makes it easy to read information from every angle. The intuitive menu guidance allows you to control oven functions in just a few simple steps.

## Meals program.

The intelligent freeInduction® technology provides setting recommendations for how to best prepare various dishes. Simply select a food category and dish for a temperature and time recommendation to be displayed.

## Full colour touch display controls.

The TFT-Touchdisplay allows you to operate the cooktop with ease, thanks to the bright colour display, touch navigation and intuitive menu structure. Meal setting recommendations leave more of the thinking to the cooktop, whilst a constant overview of the cooktop's status puts the user in full command.