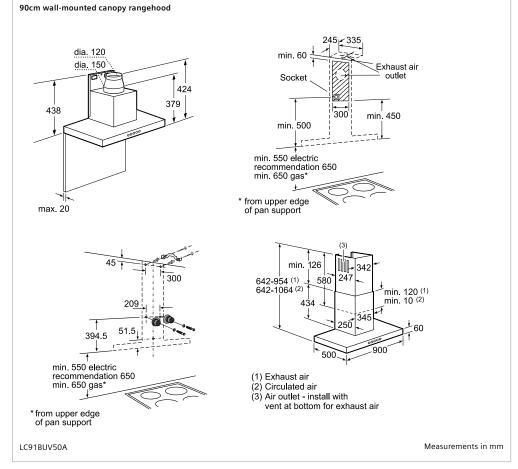

## 90cm wall-mounted canopy rangehood

## 70cm integrated rangehood

| Model                 | LC91BUV50A                                                                                                                                                                          | LB89586AU                                                                                                                                                                     | LB78574AU                                                                                                                                                                          |
|-----------------------|-------------------------------------------------------------------------------------------------------------------------------------------------------------------------------------|-------------------------------------------------------------------------------------------------------------------------------------------------------------------------------|------------------------------------------------------------------------------------------------------------------------------------------------------------------------------------|
| Features              | 964m³/h maximum extraction rate 3 power levels + 2 intensive settings with auto-reset 3 x 3W LED softLights with dimmer Touch control Dishwasher safe filters 45 / 73dB (min / max) | 800m³/h maximum extraction rate 3 power levels + intensive setting with auto-reset 2 x 1W LED illumination Push button controls Dishwasher safe filters 41 / 70dB (min / max) | 730m³/h maximum extraction rate 3 power levels plus + intensive setting with auto-reset 2 x 1W LED illumination Push button controls Dishwasher safe filters 53 / 69dB (min / max) |
| Dimensions<br>(HxWxD) | 628-954 x 898 x 500mm<br>(ducted)<br>628-1064 x 898 x 500mm<br>(recirculated)                                                                                                       | 418 x 860 x 282mm<br>(ducted / recirculated)<br>418 x 836 x 264mm (built-in)                                                                                                  | 418 x 700 x 282mm<br>(ducted / recirculated)<br>418 x 676 x 264mm (built-in)                                                                                                       |