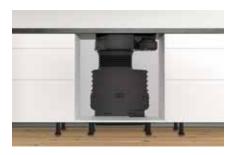

# Flexible installation options.

The Siemens inductionAir system allows for either ducted or recirculating ventilation, depending on which extraction kit is chosen. A ducted extraction kit is recommended if there is the opportunity to discharge the odours directly outside. If this is not possible, the recirculation kit provides a solution that nullifies the cooking odours before recirculating the air back into the kitchen. Both the ducting and recirculation kits allow for under bench cupboard space to be retained, leaving space for drawers or shelves to be installed.

## **Ducted system**

If there's an opening in the wall behind the extractor unit, the ducting kit can be connected directly. If direct ducting is not an option, the ducting kit contains a 90° adapter that allows extended, customized ductwork to be installed as needed.

### **Recirculation system**

The recirculation kit cleans the air with the help of an active carbon filter. When installing the recirculation kit ensure you have access to the ventilation filter, for example an open cupboard or removable drawers.