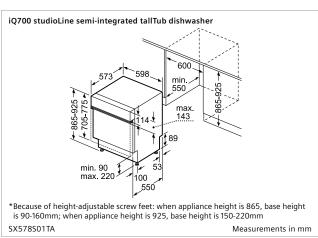

## Semi-integrated

For more visibility, the sleek steel fascia and display are subtly presented, while your bespoke cabinetry conceals the body.