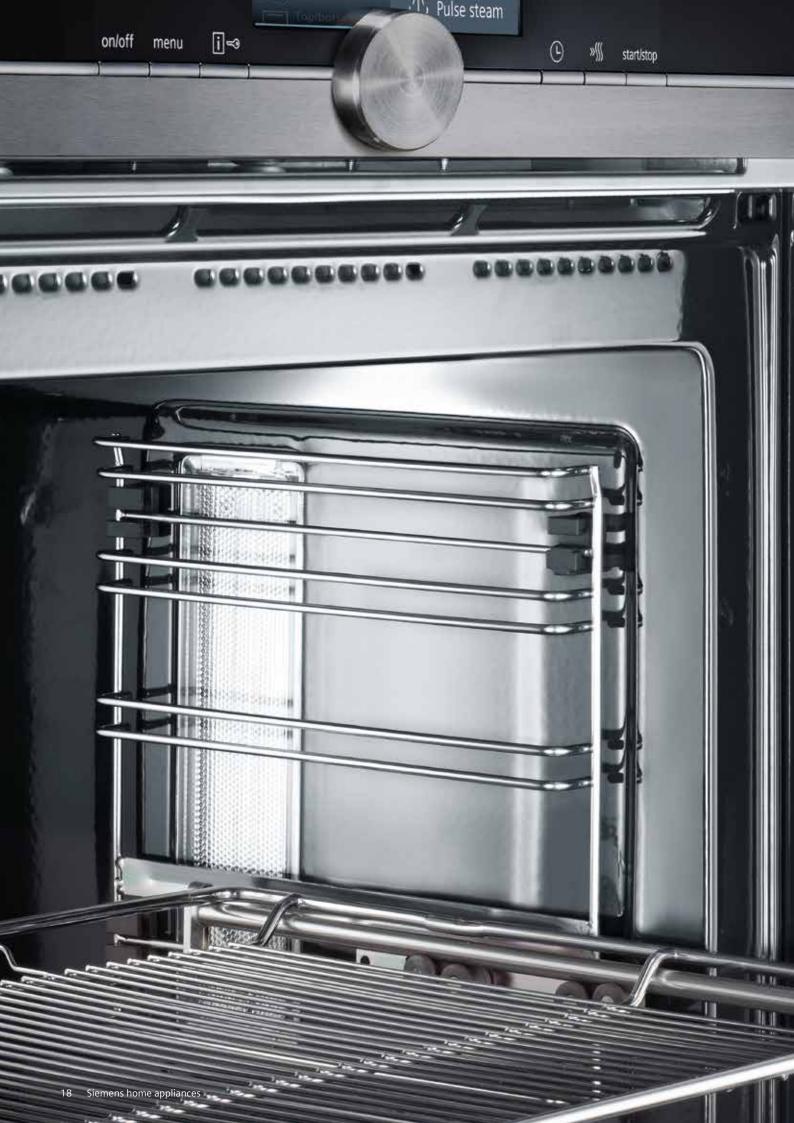

## Telescopic rail system with 'stop' function.

Telescopic shelves glide out effortlessly and safely so you don't have to reach into a hot oven, making light work of those heavy roasts. For ease and safety, the 'stop' function locks the extended rails in place: to release, give it a light push.

## Quiet and gentle opening and closing - thanks to intelligent damping.

For relaxed operation of the oven door without pressing and pulling, the intelligent damping mechanism ensures that the oven door opens and closes smoothly and gently.

## Every model in a great light.

Being in full control means having a better view of what's happening inside. Whether it's the standard halogen, the LED, or the impressive Multilevel LED-illumination, iQ700 studioLine ovens provide a view to whatever you are creating, so you can enjoy full oversight.

## Quadruple glazed coolGlass door with heat reflective glass.

The Siemens quadruple glazed door ensures the door surface temperature is kept as low as possible. The reflective inner glass keeps the heat in, while providing a safe-to-touch door on the outside.