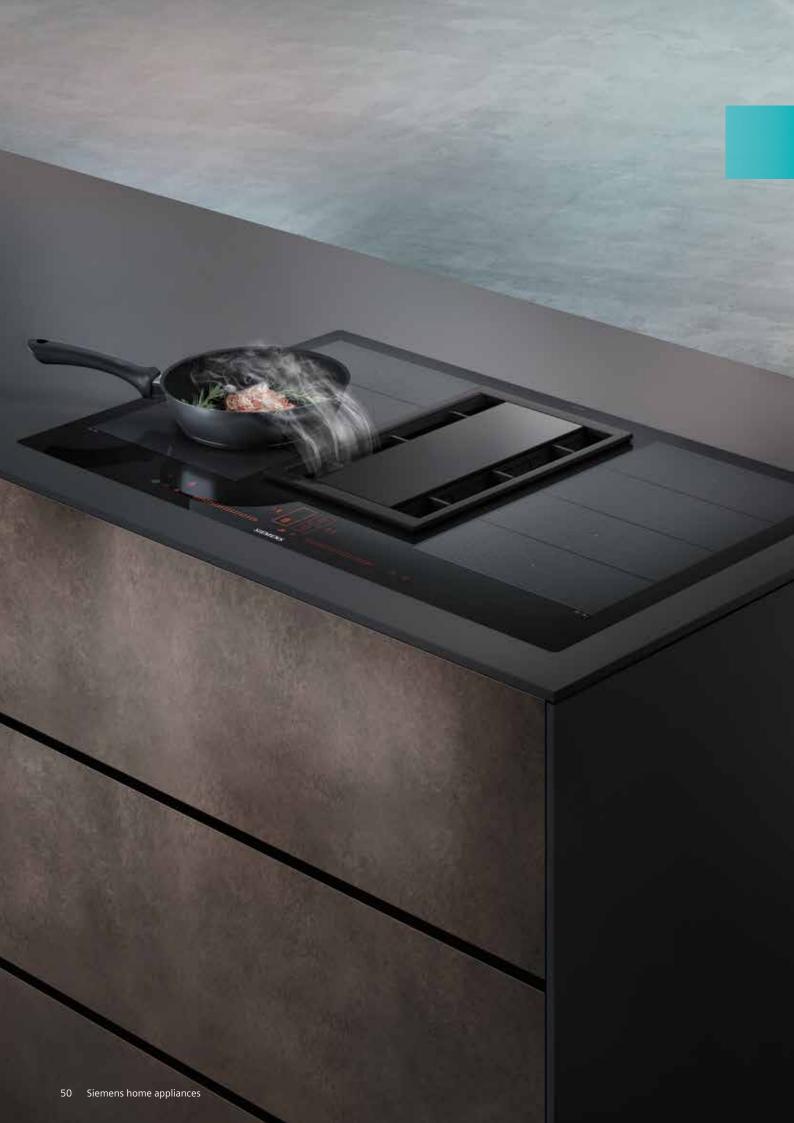

# Kitchen design with no limits: inductionAir.

## A truly open plan kitchen.

The new Siemens inductionAir cooktop opens up a new world of possibilities when designing an open plan kitchen. The revolutionary downdraft ventilation is the perfect solution for a truly open plan kitchen with a working island bench. Having the steam being ventilated down through the cooktop eliminates the need for an overhead rangehood, leaving the view from the island bench unobstructed. This also means that extraction is no longer happening at ear level, allowing conversations to continue while cooking.

## Flexible cooking zones for flexible cooking.

The Siemens inductionAir cooktop retains all the freedom and flexibility of a standard flexInduction® cooktop. The extended cooking surface can accommodate pans of any size, and even several pans placed anywhere on the surface at the same time. And of course flexInduction® has all the advantages of induction cooking, including boost settings, pan recognition and a power output of up to 3.7kW.

## Dishwasher proof pan support and filters.

The inductionAir cooktop comes equipped with a grease filter, 200ml liquid collection unit and an additional 2L liquid collection unit, preventing spills or general cooking mess from entering the extraction unit. Cleaning the cooktop is quick and simple with the cast iron air inlet grid, grease filter and liquid collection units all easy to remove and dishwasher safe.