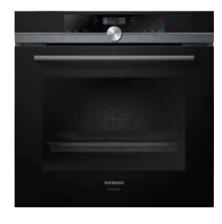

## iQ700 studioLine ovens

## **studio**Line

## iQ700 studioLine ecoClean® oven with fullSteam

iQ700 studioLine pyrolytic oven with microwave and pulseSteam

iQ700 studioLine pyrolytic oven with pulseSteam

| Model                | HS858GXB6B                         | HN878G4B6B                        | HR876G8B6A                         |
|----------------------|------------------------------------|-----------------------------------|------------------------------------|
| Features             | 71 litre cavity size               | 67 litre cavity size              | 71 litre cavity size               |
|                      | 20 heating functions               | 19 heating functions              | 15 heating functions               |
|                      | fullSteam                          | pulseSteam                        | pulseSteam                         |
|                      | pulseSteam                         | roastingSensor Plus               | roastingSensor Plus                |
|                      | roastingSensor Plus                | bakingSensor                      | 5 shelf positions                  |
|                      | bakingSensor                       | 800W inverter microwave           | 3 pyrolysis proof telescopic rails |
|                      | Sous-vide                          | 5 shelf positions                 |                                    |
|                      | 5 shelf positions                  | 1 pyrolysis proof telescopic rail |                                    |
|                      | 3 telescopic rails                 |                                   |                                    |
|                      | ecoClean®<br>(rear, side, ceiling) |                                   |                                    |
| Supplied accessories | 1 wire rack                        | 2 wire racks                      | 2 wire racks                       |
|                      | 1 universal pan                    | 1 universal pan                   | 1 universal pan                    |
|                      | 3 steam containers                 |                                   | 1 pyrolysis proof grill tray       |
|                      | 1 sponge                           |                                   |                                    |
| Dimensions (HxWxD)   | 595 x 594 x 548mm                  | 595 x 594 x 548mm                 | 595 x 594 x 548mm                  |