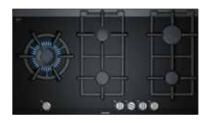

### Gas

stepFlame® technology in 60cm, 75cm and 90cm high-speed wok configurations.

## Powerful, precise wok cooking.

Siemens gas cooktops now feature wok burners delivering up to 22MJ/h of power. For superior precision and flexibility, our wok burners offer dual control, which allows you to independently adjust the inner and outer flame rings from the same control dial.

## Safety first.

Siemens gas cooktops are equipped with a flame failure safety device which cuts off the gas supply to an individual burner, should the flame be accidentally extinguished.

## LED Display.

The black glass model features an LED display which clearly shows the selected flame level. Once switched off, the residual heat indicator is displayed.

## The fastest way to Asian specialties: the 22MJ/h wok burner.

Reaching a maximum of 22MJ/h the Siemens wok burner is one of the fastest in its class. Thanks to the dual-function control dial, you can control both flames independently with just one hand, giving you precise and powerful operation.