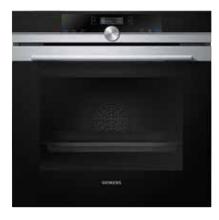

## iQ700 studioLine ecoClean® oven with fullSteam

iQ700 studioLine pyrolytic oven with microwave and pulseSteam

iQ700 studioLine pyrolytic oven with pulseSteam

| Model                | HS858GXB6B                         | HN878G4B6B                        | HR876G8B6A                         |
|----------------------|------------------------------------|-----------------------------------|------------------------------------|
| Features             | 71 litre cavity size               | 67 litre cavity size              | 71 litre cavity size               |
|                      | 20 heating functions               | 19 heating functions              | 15 heating functions               |
|                      | fullSteam                          | pulseSteam                        | pulseSteam                         |
|                      | pulseSteam                         | roastingSensor Plus               | roastingSensor Plus                |
|                      | roastingSensor Plus                | bakingSensor                      | 5 shelf positions                  |
|                      | bakingSensor                       | 800W inverter microwave           | 3 pyrolysis proof telescopic rails |
|                      | Sous-vide                          | 5 shelf positions                 |                                    |
|                      | 5 shelf positions                  | 1 pyrolysis proof telescopic rail |                                    |
|                      | 3 telescopic rails                 |                                   |                                    |
|                      | ecoClean®<br>(rear, side, ceiling) |                                   |                                    |
| Supplied accessories | 1 wire rack                        | 2 wire racks                      | 2 wire racks                       |
|                      | 1 universal pan                    | 1 universal pan                   | 1 universal pan                    |
|                      | 3 steam containers                 |                                   | 1 pyrolysis proof grill tray       |
|                      | 1 sponge                           |                                   |                                    |
| Dimensions (HxWxD)   | 595 x 594 x 548mm                  | 595 x 594 x 548mm                 | 595 x 594 x 548mm                  |