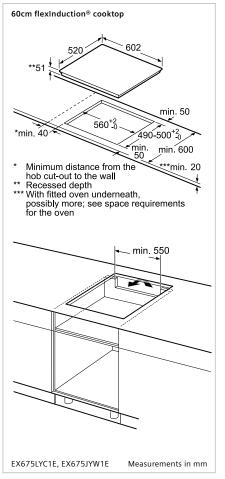

## flexInduction® cooktops

## 60cm flexInduction® cooktops

60cm flexInduction® Plus cooktop 60cm flexInduction® Plus cooktop

| Model            | EX675JYW1E                                                             | EX675LYC1E                                                             |
|------------------|------------------------------------------------------------------------|------------------------------------------------------------------------|
| Features         | 4 cooking zones convertible to 2 x flexZones and 1 x extended flexZone | 4 cooking zones convertible to 2 x flexZones and 1 x extended flexZone |
|                  | 17 power settings with powerBoost                                      | 17 power settings with powerBoost                                      |
|                  | TFT-Touchdisplay and controls                                          | LED display with dual lightSlider controls                             |
|                  | Automatic meals programs                                               | Child lock                                                             |
|                  | Child lock                                                             |                                                                        |
|                  |                                                                        |                                                                        |
|                  |                                                                        |                                                                        |
|                  |                                                                        |                                                                        |
|                  |                                                                        |                                                                        |
| Design           | Black ceramic glass with faceted front, stainless steel side profiles  | Black ceramic glass with faceted front, stainless steel side profiles  |
| Dimensions (WxD) | 602 x 520mm                                                            | 602 x 520mm                                                            |