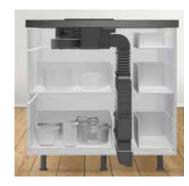

The active carbon filter section of the recirculation kit is reversible and can be installed to provide access to the filter from either the front or the rear to suit the island bench configuration.

Typical Bench Countertop depth: 600mm