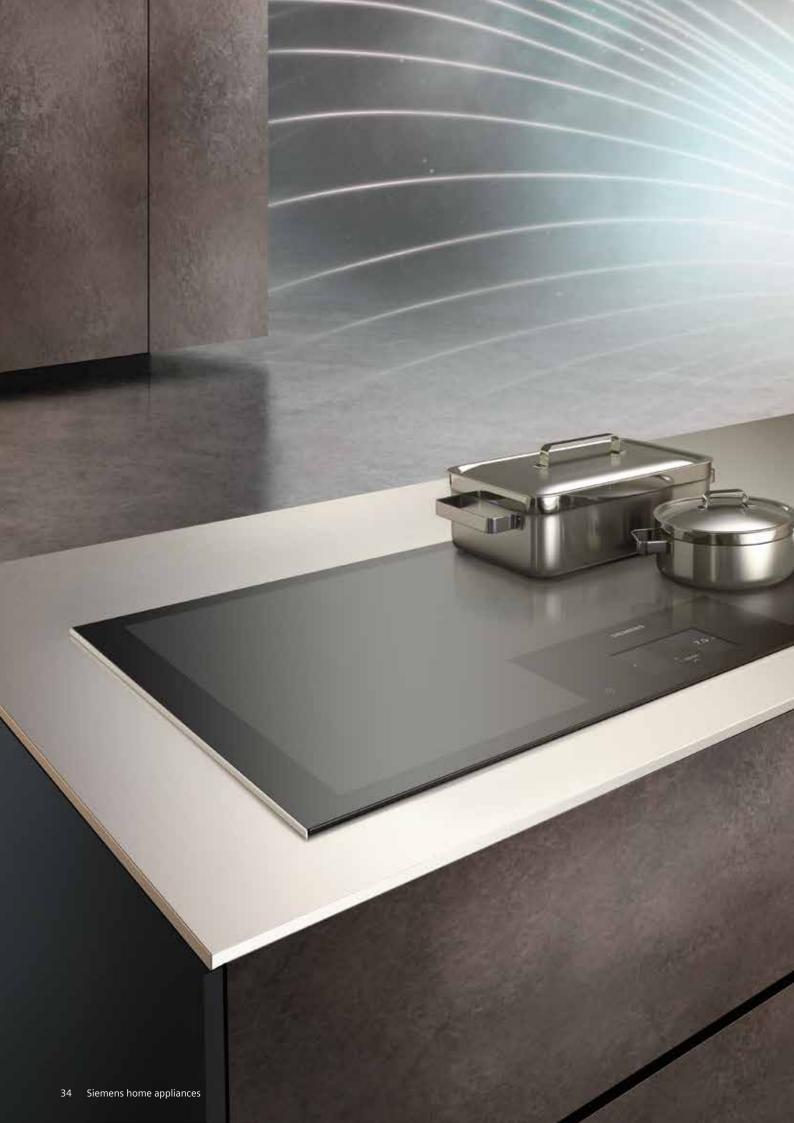

With a sleek glass surface providing full surface induction, freeInduction® lets you arrange up to five pieces of cookware anywhere you wish. This is food creation, where the only limit is your imagination.

## Arrange your pots and pans however you wish.

This is cooking with freedom. With 48 interconnected inductors beneath the sleek glass surface providing full surface induction, freeInduction® lets you arrange up to four pieces of cookware anywhere you wish, without the restriction of predefined cooking zones.

## Full oversight. Full control.

The delightful colour TFT touch-screen interface detects the size, shape and position of each piece of cookware, displaying this information plus the cooking status on the screen throughout the entire process. When you move each piece around, the new location of the pan is captured on the display, carrying with it all of the power and timer settings you've associated with each pan. At a single touch, you can choose to retain the existing settings, or change them as you require.