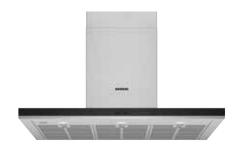

xtraction efficiency, the electronic saturation display shows when the filter needs cleaning. For hassle free cleaning the one-piece filter can be loaded into your Siemens dishwasher.



## Attractive rim ventilation.

With chimney rim ventilation, air is extracted around the edges of an attractive dishwashersafe steel cover that conceals the grease-collecting filters. Changing the filter is easy thanks to the convenient and secure cover mechanism.



## An illuminating experience.

Bright and long-lasting LED lights feature across our canopy rangehoods, integrated and slide-out models. To really set the mood, the LED softLight function provides gradual brightening and dimming, to create a beautiful atmosphere in your kitchen.

## Rangehoods

## Canopy rangehood

## Integrated rangehoods















































## 90cm wall-mounted canopy rangehood

## 86cm integrated rangehood

## 70cm integrated rangehood

| Model                 | LC91BUV50A                                                                                                                                                                          | LB89586AU                                                                                                                                                                     | LB78574AU                                                                                                                                                                          |
|-----------------------|-----------------------------------------------------------------