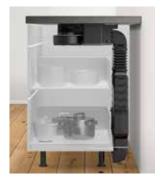

Island Bench Countertop depth: Variable

- The recirculation kit is installed between the cabinets.
- Depending on the countertop depth on the overall installation, the shelves or shelf rails used in the lower cabinet may need to be shortened.