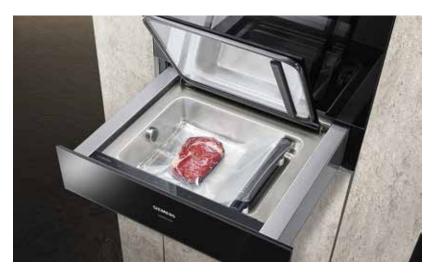

## Sous-vide: Bring out the best in your ingredients.

For a dish that brings out the intense flavour of your best ingredients, vacuum-seal your meat, fish and vegetables in the iQ700 studioLine vacuum drawer and cook using the Sous-vide heating mode. This mode keeps the steam at a constant low temperature for longer, maintaining the moisture and texture of your food without overcooking it.

### Vacuum drawer

The Siemens vacuum drawer is perfect for preparing food for cooking in a Siemens oven with Sous-vide function, or for conserving food for longer. Food is vacuum-sealed in the 99% airtight drawer with three vacuum levels, for best results in achieving succulent dishes, preserving aroma, or preparing food portions. The safety glass cover provides safe vacuuming even under high pressure.