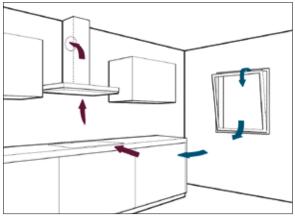

## **Ducted extraction.**

Ducting out is the most effective method of extraction if the rangehood can be sited on an outside wall, or an outside wall can be reached via ducting. Our extractors are standardised to facilitate a 150mm diameter outlet for maximum performance, although smaller ducting can be used if required. Please see our installation guide for further advice on best practise installation.

## Recirculation kit.

Odours are extracted and filtered, then purified air is returned to the room. The Siemens cleanAir module comprises a carbon filter and all components needed to ensure that odour free air is returned into the kitchen. To maintain performance, the carbon filter should be replaced on a regular basis. A recirculation kit needs to be purchased as a separate accessory.