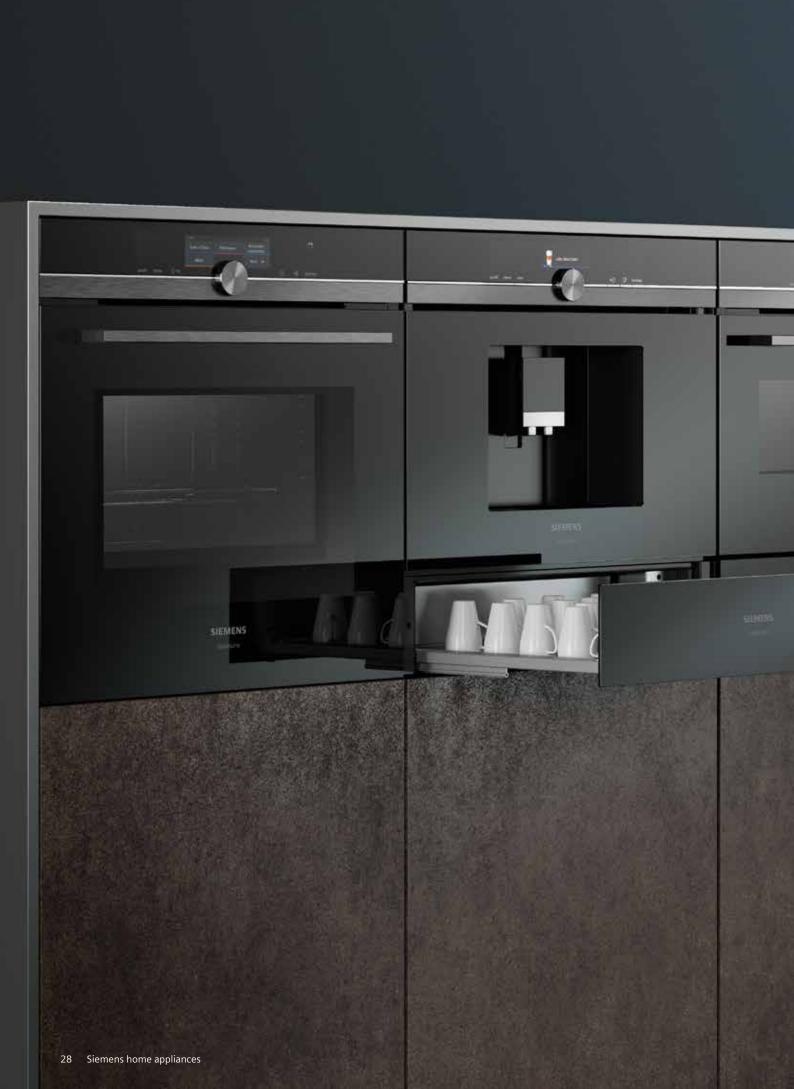

## Perfect together.

All appliances in the iQ700 studioLine built-in range can be combined perfectly with each other. Thanks to the coherent front panels and continuous design lines, it doesn't matter whether you arrange the appliances side-by-side or on top of each other: the result is always pleasing to the eye.

## Companion appliances.

Built to match perfectly with the Siemens iQ700 studioLine oven range, iQ700 studioLine companion appliances both complete the design experience and offer a world of functionality in their own right. These smart appliances will add creativity, speed, and functionality to your entertainer's kitchen.

## Coffee machine

A fully automatic built-in coffee centre at your fingertips.

## Warming drawer

Keep dinnerware warm, food hot and prove dough.

### Vacuum drawer

Food is vacuum-sealed in the 99% air tight drawer, enabling optimal heat transmission - and succulent results.