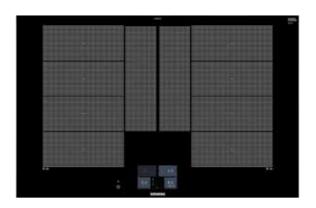

# Free your pans from restrictive cooking zones, with flexInduction.

## Flexible cooking zones for flexible cooking.

Siemens flexInduction® cooktops can behave as traditional induction cooktops with four or five separate zones. But choose to link the zones together to form one or more rectangular surfaces, and the real magic begins. The extended cooking surface can accommodate pans of any size, and even several pans placed anywhere on the surface at the same time. And of course flexInduction® has all the advantages of induction cooking, including boost settings, pan recognition and a power output of up to 3.7kW.

### flexInduction® Plus.

Ideal for larger pots and pans, flexInduction<sup>®</sup> Plus allows large cookware to be positioned horizontally, to achieve full surface contact. It also leaves more room for additional pots and pans towards the front of the cooktop.

flexInduction® Plus allows large cookware to be positioned horizontally, to achieve full surface contact.