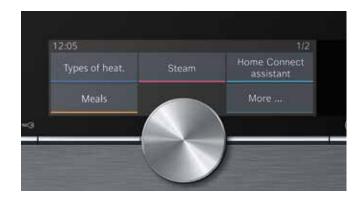

### Automatic programs.

Roast beef? Steamed artichokes? Choux pastry? Simply find your desired dish from a wide selection of pre-loaded options, and let your Siemens oven take over. The intelligent meals function will automatically apply the ideal mix of settings to deliver the best possible result.

## Meals program.

The intelligent freeInduction® technology provides setting recommendations for how to best prepare various dishes. Simply select a food category and dish for a temperature and time recommendation to be displayed.