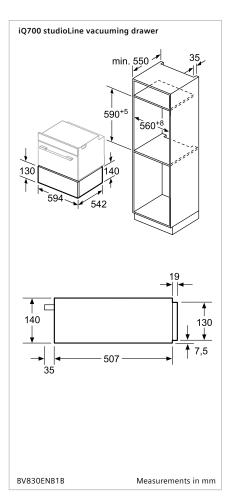

## Siemens iQ700 studioLine drawers.

Designed to blend seamlessly with all Siemens ovens, compact ovens and coffee machines, the warming and vacuum drawers are available in 140mm format, and achieve perfect alignment in any configuration. Handleless push-pull mechanisms make the drawers a delight to open and close, whilst a simple indicator light tells you at a glance whether they are in operation.

### Vacuum drawer

The Siemens vacuum drawer is perfect for preparing food for cooking in a Siemens oven with Sous-vide function, or for conserving food for longer. Food is vacuum-sealed in the 99% airtight drawer with three vacuum levels, for best results in achieving succulent dishes, preserving aroma, or preparing food portions. The safety glass cover provides safe vacuuming even under high pressure.

## **studio**Line

iQ700 studioLine 140mm warming drawer

iQ700 studioLine 140mm vacuum drawer

| Model                | BI830CNB1A                                                                                                                           | BV830ENB1                                                                                          |  |
|----------------------|--------------------------------------------------------------------------------------------------------------------------------------|----------------------------------------------------------------------------------------------------|--|
| Features             | 40°C - 80°C temperature<br>control with 4 levels<br>20 litre capacity<br>Push & pull opening<br>Telescopic drawer<br>coolGlass front | 3 vacuuming levels (80%, 95%, 99%)<br>8 litre capacity<br>Push & pull opening<br>Telescopic drawer |  |
| Suitable for         | Slow cooking<br>Proving yeast dough<br>Defrosting<br>Keeping food warm<br>Pre-warming cups,<br>plates and ovenware                   | Sous-vide preparation<br>Marinating<br>Preserving<br>Food portioning                               |  |
| Supplied accessories |                                                                                                                                      | 1 adaptor<br>2 vacuuming bags<br>1 vacuuming hose                                                  |  |
| Dimensions (HxWxD)   | 140 x 594 x 548mm                                                                                                                    | 140 x 595 x 542mm                                                                                  |  |