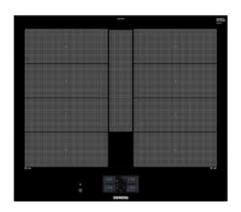

# Free your pans from restrictive cooking zones, with flexInduction.

## Flexible cooking zones for flexible cooking.

Siemens flexInduction® cooktops can behave as traditional induction cooktops with four or five separate zones. But choose to link the zones together to form one or more rectangular surfaces, and the real magic begins. The extended cooking surface can accommodate pans of any size, and even several pans placed anywhere on the surface at the same time. And of course flexInduction® has all the advantages of induction cooking, including boost settings, pan recognition and a power output of up to 3.7kW.

### flexInduction® Plus.

Ideal for larger pots and pans, flexInduction<sup>®</sup> Plus allows large cookware to be positioned horizontally, to achieve full surface contact. It also leaves more room for additional pots and pans towards the front of the cooktop.