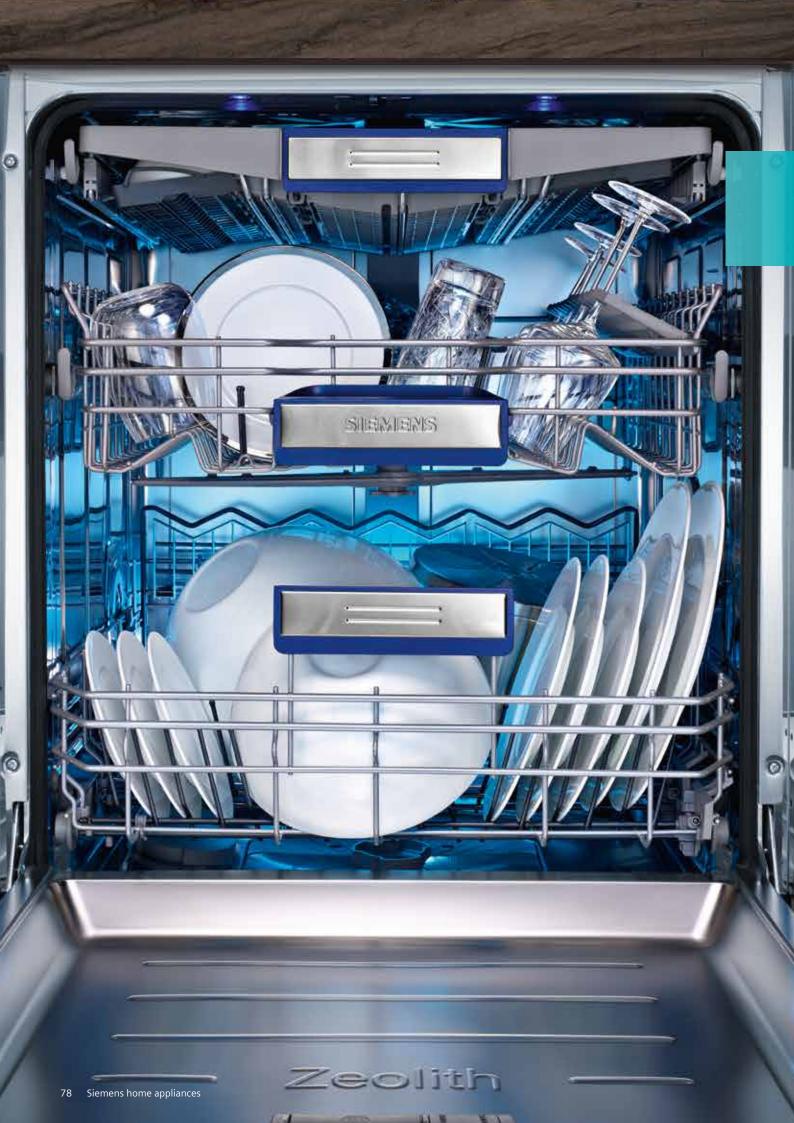

# Zeolith®: Super-efficient drying technology.

#### The amazing properties of Zeolite.

Zeolith® uses the natural mineral of Zeolite, which has the astonishing ability to absorb moisture and convert it to heat. During the drying cycle, water evaporates off dishes and hot, wet air fills the cavity, which is drawn towards the Zeolite chamber. That's when these amazing little granules go to work. They absorb the surrounding humidity, and convert it to dry, hot air. Technology inside blows this hot air throughout the dishwasher cavity, providing an unprecedented drying force.

## Providing an exceptionally energy efficient dishwasher.

The use of natural minerals to do most of the hard work, means it's very light on energy, and a remarkably quick process. In fact, used in combination with Siemens hydroDry technology, Zeolith® delivers one of the most efficient systems you can buy, consuming as little as 0.55kWh per cycle. What's more the remarkable regenerative properties of the zeolite granules means they never wear off, and will work for the entire lifetime of the machine.

## Shine & Dry: For gleaming glassware at the touch of a button.

Harnessing the power of Zeolith®, Shine & Dry is a special drying cycle that gently brings out a streak-free shine in the most delicate glassware and tableware. And it doesn't only benefit your glass and tableware, Shine & Dry also means extra dry, stain-free plastics, pots and pans.