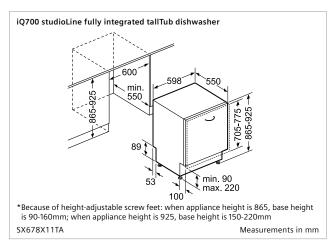

|
|                                 |
|                                 |
|                                 |
|                                 |
| 5 transparent freezer drawers,  |
| including 1 big box             |
| 2 compartments with glass       |
| shelves with transparent hinges |
| Ice cube tray                   |
|                                 |
|                                 |
| •                               |
| •                               |
| 120W                            |
| 220-240V                        |
| SN-T                            |
| 2                               |
| _                               |
| 1                               |
|                                 |

















































































Siemens home appliances catalogue is printed in an environmentally conscious way, using inks containing linseed oils and stock manufactured to high environmental standards.



Please recycle this catalogue.

#### Our services

Siemens Customer Care 1300 167 425 24 hour phone support 7:00am Monday to midnight Friday AEST

For product information and user guidance, technical assistance, repair queries and servicing appointments, warranty information and dealer locations.

#### siemens-home.bsh-group.com.au

Product information and user guidance, downloadable brochures and user manuals, technical data and warranty information.

#### **BSH Home Appliances Pty Ltd**

BSH Group is a Trademark Licensee of Siemens AG

1555 Centre Road Clayton VIC 3168

Phone: 03 8551 1100 Fax: 03