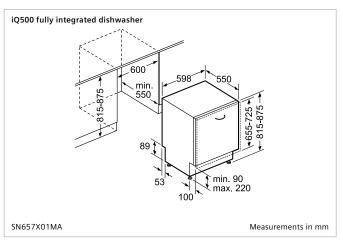

|
|                                 |
|                                 |
|                                 |
|                                 |
| 5 transparent freezer drawers,  |
| including 1 big box             |
| 2 compartments with glass       |
| shelves with transparent hinges |
| Ice cube tray                   |
|                                 |
|                                 |
| •                               |
| •                               |
| 120W                            |
| 220-240V                        |
| SN-T                            |
| 2                               |
| _                               |
| 1                               |
|                                 |

















































































Siemens home appliances catalogue is printed in an environmentally conscious way, using inks containing linseed oils and stock manufactured to high environmental standards.



Please recycle this catalogue.

#### Our services

Siemens Customer Care 1300 167 425 24 hour phone support 7:00am Monday to midnight Friday AEST

For product information and user guidance, technical assistance, repair queries and servicing appointments, warranty information and dealer locations.

#### siemens-home.bsh-group.com.au

Product information and user guidance, downloadable brochures and user manuals, technical data and warranty information.

#### **BSH Home Appliances Pty Ltd**

BSH Group is a Trademark Licensee of Siemens AG

1555 Centre Road Clayton VIC 3168

Phone: 03 8551 1100 Fax: 03 8