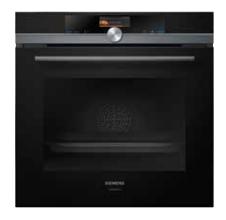

## iQ700 studioLine ovens

## **studio**Line

## iQ700 studioLine ecoClean® oven with fullSteam

iQ700 studioLine pyrolytic oven with microwave and pulseSteam

iQ700 studioLine pyrolytic oven with pulseSteam

| Model                | HS858GXB6B                         | HN878G4B6B                        | HR876G8B6A                         |
|----------------------|------------------------------------|-----------------------------------|------------------------------------|
| Features             | 71 litre cavity size               | 67 litre cavity size              | 71 litre cavity size               |
|                      | 20 heating functions               | 19 heating functions              | 15 heating functions               |
|                      | fullSteam                          | pulseSteam                        | pulseSteam                         |
|                      | pulseSteam                         | roastingSensor Plus               | roastingSensor Plus                |
|                      | roastingSensor Plus                | bakingSensor                      | 5 shelf positions                  |
|                      | bakingSensor                       | 800W inverter microwave           | 3 pyrolysis proof telescopic rails |
|                      | Sous-vide                          | 5 shelf positions                 |                                    |
|                      | 5 shelf positions                  | 1 pyrolysis proof telescopic rail |                                    |
|                      | 3 telescopic rails                 |                                   |                                    |
|                      | ecoClean®<br>(rear, side, ceiling) |                                   |                                    |
| Supplied accessories | 1 wire rack                        | 2 wire racks                      | 2 wire racks                       |
|                      | 1 universal pan                    | 1 universal pan                   | 1 universal pan                    |
|                      | 3 steam containers                 |                                   | 1 pyrolysis proof grill tray       |
|                      | 1 sponge                           |                                   |                                    |
| Dimensions (HxWxD)   | 595 x 594 x 548mm                  | 595 x 594 x 548mm                 | 595 x 594 x 548mm                  |