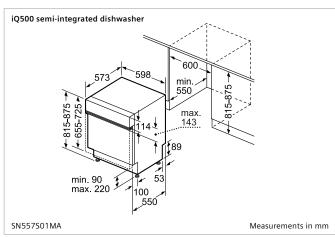

## Semi-integrated

For more visibility, the sleek steel fascia and display are subtly presented, while your bespoke cabinetry conceals the body.