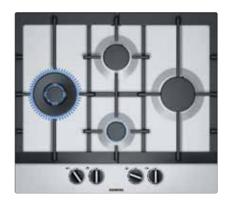

# Precise flame control with 9 levels: Introducing stepFlame® technology.

You've finally found the ideal setting for your favourite cut of meat: Cook on flame level 7 for six minutes. Turn it over. Reduce heat down to flame level 2. Cook for another two minutes. Let it rest for five minutes. Serve.

With the ground breaking technology of stepFlame®, the first time you find the ideal setting for your dish, is the last time you'll need to think about it. stepFlame® technology allows you to select from nine different flame levels to precisely adjust the flame height, giving you consistent and repeatable results every time.

## 75cm stepFlame® gas cooktop

## 60cm stepFlame® gas cooktop

| Model                | EC7A5RB90A                                                                                                     | EC6A5IB90A                                                                                        |
|----------------------|----------------------------------------------------------------------------------------------------------------|---------------------------------------------------------------------------------------------------|
| Features             | 5 burners: 1 x 19.5MJ/h dual flame wok burner, 1 x high-speed burner, 2 x standard burners, 1 x economy burner | 4 burners: 1 x 15MJ/h wok burner, 1 x high-speed burner, 1 x standard burners, 1 x economy burner |
| Design               | Stainless steel<br>Sword control knobs                                                                         | Stainless steel Sword control knobs                                                               |
| Supplied accessories | Wok ring support<br>Espresso cross support<br>LPG conversion kit                                               | Wok ring support Espresso cross support LPG conversion kit                                        |
| Dimensions (WxD)     | 750 x 520mm                                                                                                    | 582 x 520mm                                                                                       |