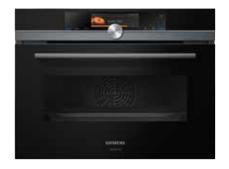

### activeClean®: Pyrolytic cleaning, rails included.

Siemens activeClean® takes care of oven cleaning for you. It heats the oven interior to a very high temperature and turns all residues to ash allowing the contents to be easily wiped away. So no matter how flamboyant it gets in the kitchen, you no longer need any chemical treatment to clean your oven – just the push of a button. For even more convenience, pyrolytic iQ700 studioLine ovens feature pyrolysis proof rails, eliminating the hassle of having to remove interior fittings and wash them by hand.

### varioSpeed: 100% taste in up to 50% less time.

iQ700 studioLine ovens with integrated microwave make time management truly flexible. By activating the microwave alongside hot-air cooking, you can speed up the preparation of even the most sophisticated dishes by up to 50%, without losing any of the flavour or goodness.