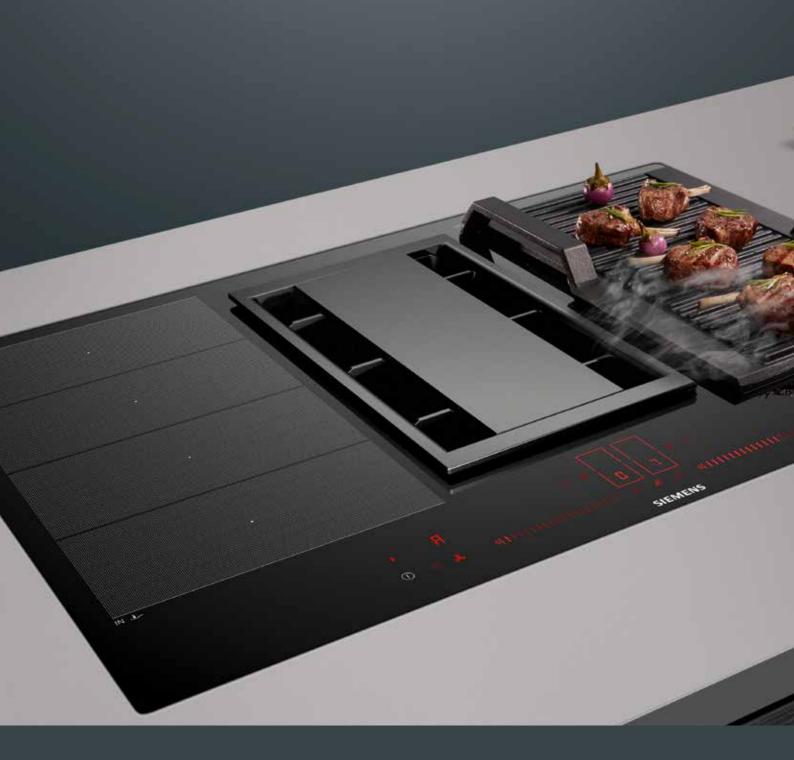

# Free your pans from restrictive cooking zones, with flexInduction.

## Flexible cooking zones for flexible cooking.

Siemens flexInduction® cooktops can behave as traditional induction cooktops with four or five separate zones. But choose to link the zones together to form one or more rectangular surfaces, and the real magic begins. The extended cooking surface can accommodate pans of any size, and even several pans placed anywhere on the surface at the same time. And of course flexInduction® has all the advantages of induction cooking, including boost settings, pan recognition and a power output of up to 3.7kW.

### flexInduction® Plus.

Ideal for larger pots and pans, flexInduction<sup>®</sup> Plus allows large cookware to be positioned horizontally, to achieve full surface contact. It also leaves more room for additional pots and pans towards the front of the cooktop.

flexInduction® Plus allows large cookware to be positioned horizontally, to achieve full surface contact.