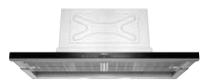

## Rangehoods

## Integrated rangehoods

## 70cm integrated rangehood

| Model                 | LC91BUV50A                                                                                                                                                                          | LB89586AU                                                                                                                                                                     | LB78574AU                                                                                                                                                                          |
|-----------------------|-------------------------------------------------------------------------------------------------------------------------------------------------------------------------------------|-------------------------------------------------------------------------------------------------------------------------------------------------------------------------------|------------------------------------------------------------------------------------------------------------------------------------------------------------------------------------|
| Features              | 964m³/h maximum extraction rate 3 power levels + 2 intensive settings with auto-reset 3 x 3W LED softLights with dimmer Touch control Dishwasher safe filters 45 / 73dB (min / max) | 800m³/h maximum extraction rate 3 power levels + intensive setting with auto-reset 2 x 1W LED illumination Push button controls Dishwasher safe filters 41 / 70dB (min / max) | 730m³/h maximum extraction rate 3 power levels plus + intensive setting with auto-reset 2 x 1W LED illumination Push button controls Dishwasher safe filters 53 / 69dB (min / max) |
| Dimensions<br>(HxWxD) | 628-954 x 898 x 500mm<br>(ducted)<br>628-1064 x 898 x 500mm<br>(recirculated)                                                                                                       | 418 x 860 x 282mm<br>(ducted / recirculated)<br>418 x 836 x 264mm (built-in)                                                                                                  | 418 x 700 x 282mm<br>(ducted / recirculated)<br>418 x 676 x 264mm (built-in)                                                                                                       |