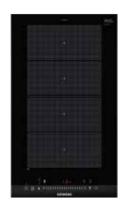

# Free your pans from restrictive cooking zones, with flexInduction.

## Flexible cooking zones for flexible cooking.

Siemens flexInduction® cooktops can behave as traditional induction cooktops with four or five separate zones. But choose to link the zones together to form one or more rectangular surfaces, and the real magic begins. The extended cooking surface can accommodate pans of any size, and even several pans placed anywhere on the surface at the same time. And of course flexInduction® has all the advantages of induction cooking, including boost settings, pan recognition and a power output of up to 3.7kW.

### flexInduction® Plus.

Ideal for larger pots and pans, flexInduction<sup>®</sup> Plus allows large cookware to be positioned horizontally, to achieve full surface contact. It also leaves more room for additional pots and pans towards the front of the cooktop.