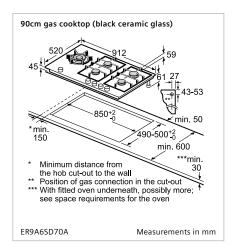

## 90cm stepFlame® gas cooktop

## 90cm stepFlame® gas cooktop

| Model                | ER9A6SD70A                                                                                                       | EC9A5SB90A                                                                                                     |
|----------------------|------------------------------------------------------------------------------------------------------------------|----------------------------------------------------------------------------------------------------------------|
| Features             | 5 burners:  1 x 22MJ/h dual flame wok burner,  1 x high-speed burner,  2 x standard burners,  1 x economy burner | 5 burners: 1 x 19.5MJ/h dual flame wok burner, 1 x high-speed burner, 2 x standard burners, 1 x economy burner |
| Design               | Black ceramic glass with faceted front and rear<br>Stainless steel side profiles<br>Sword control knobs          | Stainless steel Sword control knobs                                                                            |
| Supplied accessories | Wok ring support<br>Espresso cross support<br>LPG conversion kit                                                 | Wok ring support Espresso cross support LPG conversion kit                                                     |
| Dimensions (WxD)     | 912 x 520mm                                                                                                      | 915 x 520mm                                                                                                    |