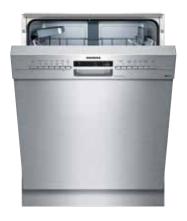

# Dishwashers.

The latest generation of Siemens dishwashers offer state of the art technology in drying, efficiency, silence and flexibility. Finished with design lines to perfectly match your Siemens cooking suite, they will further your aspirations of a dream kitchen space.

**Fully integrated**Completely concealed for the ultimate built-in finish.

**Semi-integrated**The sleek Siemens fascia and display, subtly presented.

**Built-under** Height adjustable to sit perfectly under surrounding cabinetry.