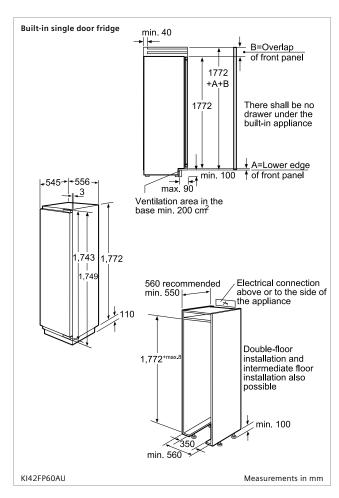

|
|                                 |
|                                 |
|                                 |
|                                 |
| 5 transparent freezer drawers,  |
| including 1 big box             |
| 2 compartments with glass       |
| shelves with transparent hinges |
| Ice cube tray                   |
|                                 |
|                                 |
| •                               |
| •                               |
| 120W                            |
| 220-240V                        |
| SN-T                            |
| 2                               |
| _                               |
| 1                               |
|                                 |

















































































Siemens home appliances catalogue is printed in an environmentally conscious way, using inks containing linseed oils and stock manufactured to high environmental standards.



Please recycle this catalogue.

#### Our services

Siemens Customer Care 1300 167 425 24 hour phone support 7:00am Monday to midnight Friday AEST

For product information and user guidance, technical assistance, repair queries and servicing appointments, warranty information and dealer locations.

#### siemens-home.bsh-group.com.au

Product information and user guidance, downloadable brochures and user manuals, technical data and warranty information.

#### **BSH Home Appliances Pty Ltd**

BSH Group is a Trademark Licensee of Siemens AG

1555 Centre Road Clayton VIC 3168

Phone: 03 8551 1100 Fax: 03 8551 1182