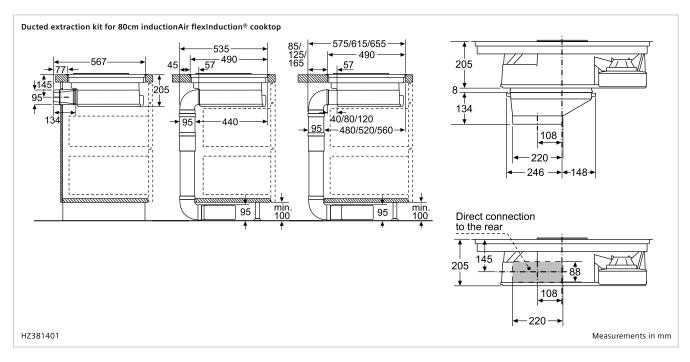

## HZ381401 Ducted Extraction Kit

## Includes:

- 3 horizontal depth adapters (40mm, 80mm, 120mm) for different worktop depths from 600-750mm
- $\bullet$  90° diverter element
- Connector element for continuation with 220 x 90mm flat ducting