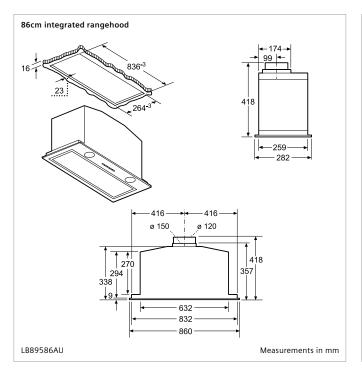

## 86cm integrated rangehood

## 70cm integrated rangehood

| Model                 | LC91BUV50A                                                                                                                                                                          | LB89586AU                                                                                                                                                                     | LB78574AU                                                                                                                                                                          |
|-----------------------|-------------------------------------------------------------------------------------------------------------------------------------------------------------------------------------|-------------------------------------------------------------------------------------------------------------------------------------------------------------------------------|------------------------------------------------------------------------------------------------------------------------------------------------------------------------------------|
| Features              | 964m³/h maximum extraction rate 3 power levels + 2 intensive settings with auto-reset 3 x 3W LED softLights with dimmer Touch control Dishwasher safe filters 45 / 73dB (min / max) | 800m³/h maximum extraction rate 3 power levels + intensive setting with auto-reset 2 x 1W LED illumination Push button controls Dishwasher safe filters 41 / 70dB (min / max) | 730m³/h maximum extraction rate 3 power levels plus + intensive setting with auto-reset 2 x 1W LED illumination Push button controls Dishwasher safe filters 53 / 69dB (min / max) |
| Dimensions<br>(HxWxD) | 628-954 x 898 x 500mm<br>(ducted)<br>628-1064 x 898 x 500mm<br>(recirculated)                                                                                                       | 418 x 860 x 282mm<br>(ducted / recirculated)<br>418 x 836 x 264mm (built-in)                                                                                                  | 418 x 700 x 282mm<br>(ducted / recirculated)<br>418 x 676 x 264mm (built-in)                                                                                                       |