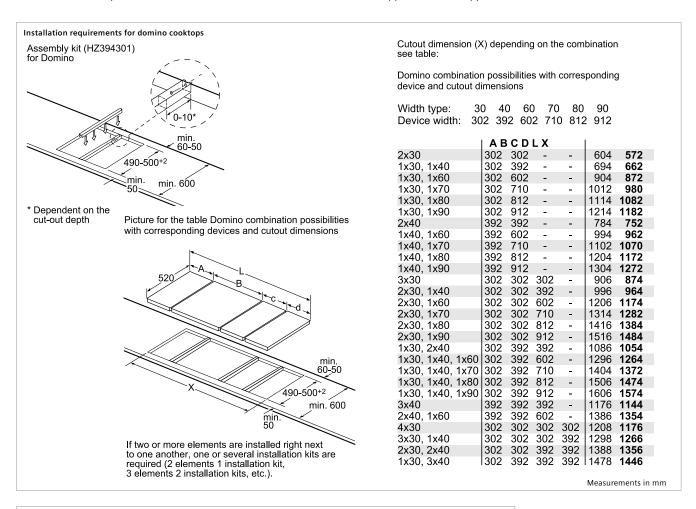

# Domino cooktops. Cook your own way.

Siemens domino cooktops give you the freedom to design your own cooking centre. Using a combination of gas, induction and Teppanyaki hot plates, these units can stand proudly alone, or combined in perfect alignment. This is the ultimate cooking experience for serious cooks.

## Design continuity.

The connecting feature of all domino cooktops is the elegant appearance of the faceted glass surface at the front of each unit. Extremely robust and easy to clean, it is used on all domino modules to ensure you achieve a clean and continuous line, while elegant stainless steel side profiles provide a beautifully finished frame.