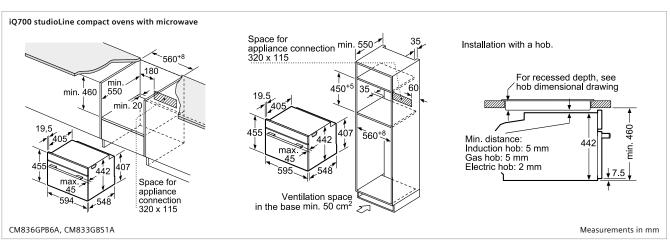

## **Compact ovens**

Combination steam and microwave functions in 45cm form.

## iQ700 studioLine compact ovens

## **studio**Line

iQ700 studioLine compact ecoClean® oven with fullSteam iQ700 studioLine compact ecoClean® oven with microwave iQ700 studioLine compact oven with microwave

| Model                | CS858GRB7B                                     | CM836GPB6A              | CM833GBB1A              |
|----------------------|------------------------------------------------|-------------------------|-------------------------|
| Features             | 47 litre cavity size                           | 45 litre cavity size    | 45 litre cavity size    |
|                      | 20 heating functions                           | 15 heating functions    | 8 heating functions     |
|                      | roastingSensor Plus                            | roastingSensor Plus     | 900W inverter microwave |
|                      | fullSteam                                      | 900W inverter microwave | 3 shelf positions       |
|                      | pulseSteam                                     | 3 shelf positions       |                         |
|                      | bakingSensor                                   | 1 telescopic rail       |                         |
|                      | Sous-vide                                      | ecoClean® (rear)        |                         |
|                      | 3 shelf positions                              |                         |                         |
|                      | 1 telescopic rail                              |                         |                         |
|                      | ecoClean <sup>®</sup><br>(rear, side, ceiling) |                         |                         |
| Supplied accessories | 1 wire rack                                    | 1 wire rack             | 1 wire rack             |
|                      | 1 universal pan                                | 1 universal pan         | 1 universal pan         |
|                      | 3 steam containers                             |                         |                         |
|                      | 1 sponge                                       |                         |                         |
|                      | 1 pizza pan                                    |                         |                         |
| Dimensions (HxWxD)   | 455 x 594 x 548mm                              | 455 x 594 x 548mm       | 455 x 594 x 548mm       |