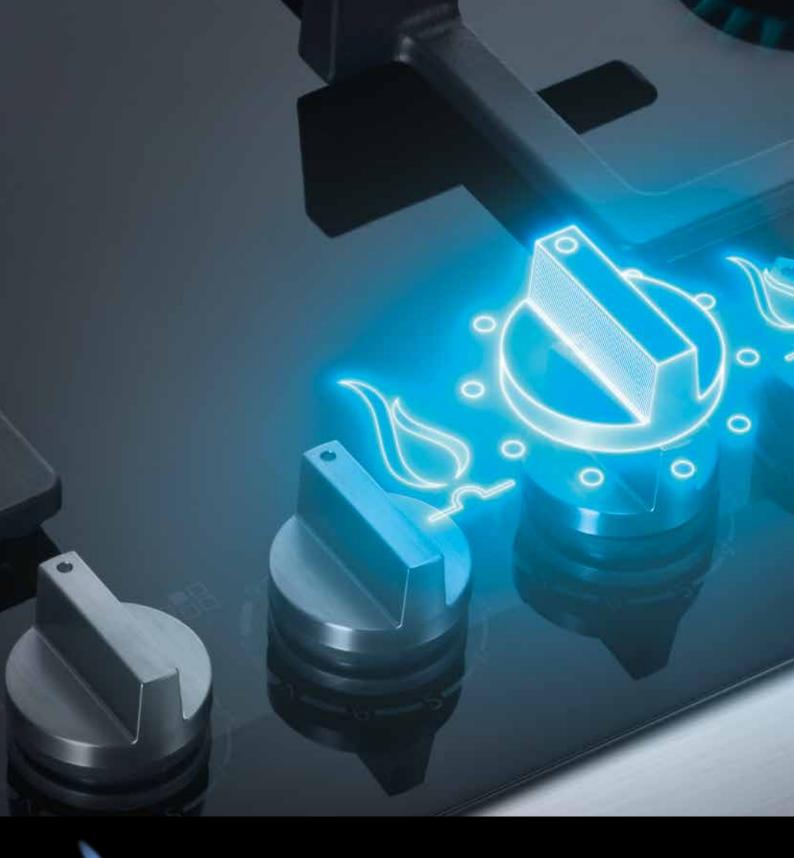

# Precise flame control with 9 levels: Introducing stepFlame® technology.

You've finally found the ideal setting for your favourite cut of meat: Cook on flame level 7 for six minutes. Turn it over. Reduce heat down to flame level 2. Cook for another two minutes. Let it rest for five minutes. Serve.

With the ground breaking technology of stepFlame®, the first time you find the ideal setting for your dish, is the last time you'll need to think about it. stepFlame® technology allows you to select from nine different flame levels to precisely adjust the flame height, giving you consistent and repeatable results every time.

## Powerful, precise wok cooking.

Siemens gas cooktops now feature wok burners delivering up to 22MJ/h of power. For superior precision and flexibility, our wok burners offer dual control, which allows you to independently adjust the inner and outer flame rings from the same control dial.

## The fastest way to Asian specialties: the 22MJ/h wok burner.

Reaching a maximum of 22MJ/h the Siemens wok burner is one of the fastest in its class. Thanks to the dual-function control dial, you can control both flames independently with just one hand, giving you precise and powerful operation.