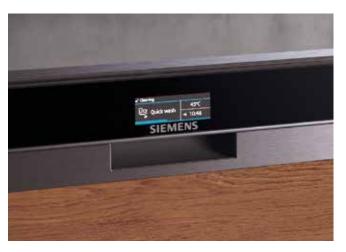

## Operate in full colour.

Our TFT (Thin Film Transistor) display uses the latest technology to give you a sharper, brighter display with greater contrast, similar to the high definition you'd expect from a smart phone.

The full colour display clearly shows the wash program selection, water and energy consumption, wash program status and the remaining time. The TFT display can be viewed from any angle, so the progress of your dishwashing couldn't be clearer.