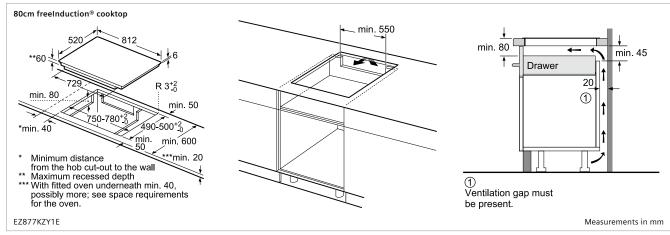

## 80cm freeInduction® cooktop

90cm flexInduction® cooktop

80cm freeInduction® cooktop

| Model            | EX975LVC1E                                                                                                                                                         | EZ877KZY1E                                                                                                                                  |
|------------------|--------------------------------------------------------------------------------------------------------------------------------------------------------------------|---------------------------------------------------------------------------------------------------------------------------------------------|
| Features         | 5 cooking zones 4 zones convertible to 2 x flexZones 1 triple circuit zone 17 power settings with powerBoost LED display with dual lightSlider controls Child lock | 1 flexible cooking zone (up to 5 pans) 17 power settings with powerBoost Coloured TFT-Touchdisplay Plus Automatic meals programs Child lock |
| Design           | Black ceramic glass with faceted front, stainless steel side profiles                                                                                              | Black ceramic glass with faceted front, stainless steel side profiles, black anodized                                                       |
| Dimensions (WxD) | 912 x 520mm                                                                                                                                                        | 812 x 520mm                                                                                                                                 |