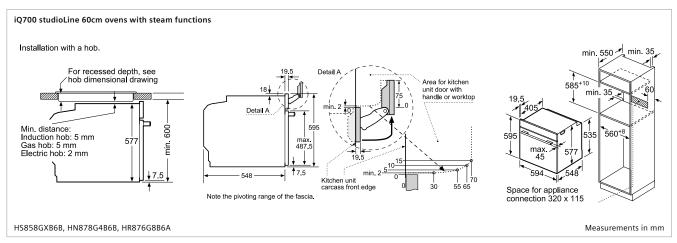

## iQ700 studioLine ecoClean® oven with fullSteam

iQ700 studioLine pyrolytic oven with microwave and pulseSteam

iQ700 studioLine pyrolytic oven with pulseSteam

| Model                | HS858GXB6B                         | HN878G4B6B                        | HR876G8B6A                         |
|----------------------|------------------------------------|-----------------------------------|------------------------------------|
| Features             | 71 litre cavity size               | 67 litre cavity size              | 71 litre cavity size               |
|                      | 20 heating functions               | 19 heating functions              | 15 heating functions               |
|                      | fullSteam                          | pulseSteam                        | pulseSteam                         |
|                      | pulseSteam                         | roastingSensor Plus               | roastingSensor Plus                |
|                      | roastingSensor Plus                | bakingSensor                      | 5 shelf positions                  |
|                      | bakingSensor                       | 800W inverter microwave           | 3 pyrolysis proof telescopic rails |
|                      | Sous-vide                          | 5 shelf positions                 |                                    |
|                      | 5 shelf positions                  | 1 pyrolysis proof telescopic rail |                                    |
|                      | 3 telescopic rails                 |                                   |                                    |
|                      | ecoClean®<br>(rear, side, ceiling) |                                   |                                    |
| Supplied accessories | 1 wire rack                        | 2 wire racks                      | 2 wire racks                       |
|                      | 1 universal pan                    | 1 universal pan                   | 1 universal pan                    |
|                      | 3 steam containers                 |                                   | 1 pyrolysis proof grill tray       |
|                      | 1 sponge                           |                                   |                                    |
| Dimensions (HxWxD)   | 595 x 594 x 548mm                  | 595 x 594 x 548mm                 | 595 x 594 x 548mm                  |