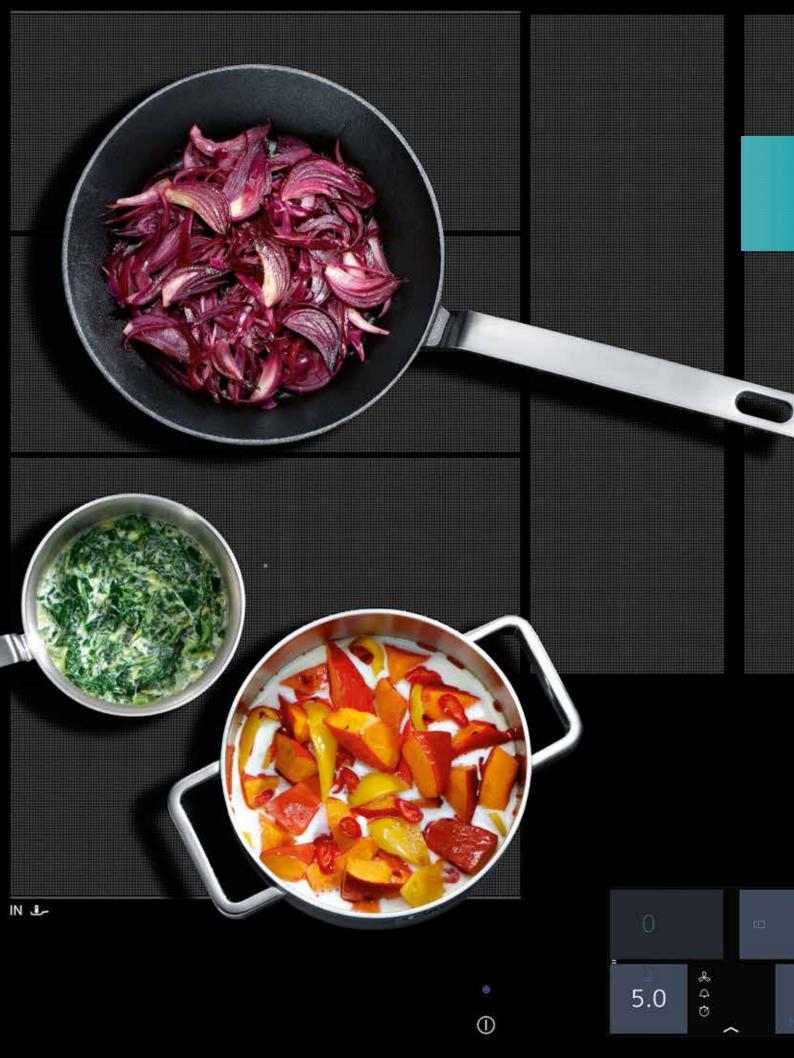

## Arrange your pots and pans however you wish.

This is cooking with freedom. With 48 interconnected inductors beneath the sleek glass surface providing full surface induction, freeInduction® lets you arrange up to four pieces of cookware anywhere you wish, without the restriction of predefined cooking zones.

## Full oversight. Full control.

The delightful colour TFT touch-screen interface detects the size, shape and position of each piece of cookware, displaying this information plus the cooking status on the screen throughout the entire process. When you move each piece around, the new location of the pan is captured on the display, carrying with it all of the power and timer settings you've associated with each pan. At a single touch, you can choose to retain the existing settings, or change them as you require.