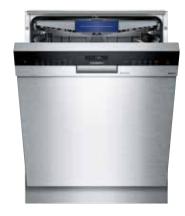

# Dishwashers.

The latest generation of Siemens dishwashers offer state of the art technology in drying, efficiency, silence and flexibility. Finished with design lines to perfectly match your Siemens cooking suite, they will further your aspirations of a dream kitchen space.

**Fully integrated**Completely concealed for the ultimate built-in finish.

**Semi-integrated**The sleek Siemens fascia and display, subtly presented.

**Built-under** Height adjustable to sit perfectly under surrounding cabinetry.