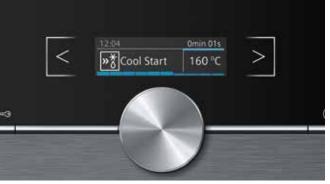

## Frozen food? Place it straight in and coolStart will do the rest.

No more pre-heating the oven. No need for thawing. Just place frozen convenience food straight in the oven, and coolStart will condense the whole process into a single cooking session. It makes frozen food preparation faster than ever.