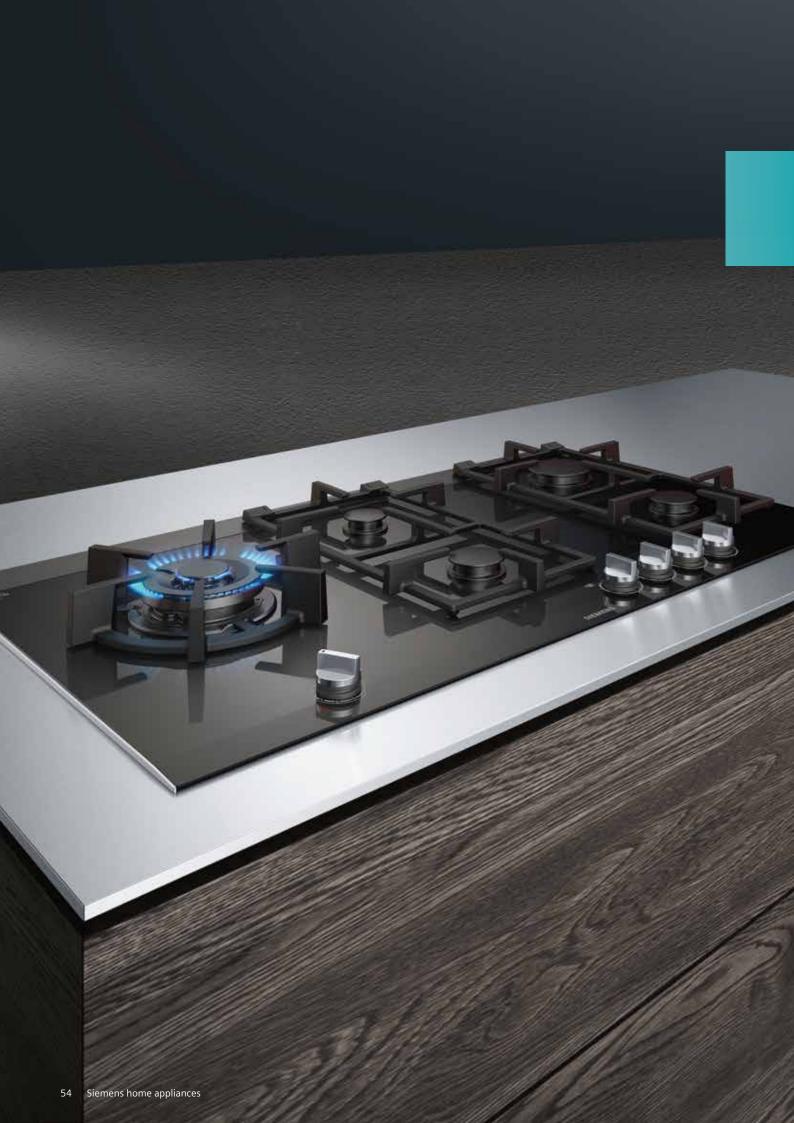

## Cooktops.

Enjoy the cutting edge innovation of full surface induction, begin a new era of gas cooking with pre-set flame levels, or mix and match to create your own bespoke cooking centre. Siemens cooktops are the benchmark in surface cooking.

### Gas

stepFlame® technology in 60cm, 75cm and 90cm high-speed wok configurations.