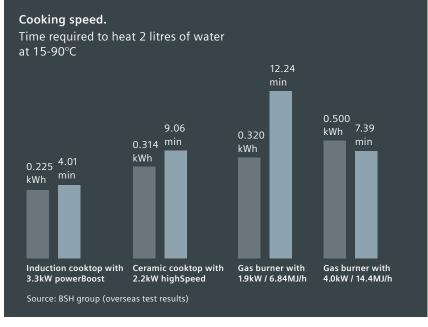

## Fast, safe and easy to clean.

When cookware with a magnetic base is placed on an induction cooktop, the coils below the ceramic glass surface create a powerful magnetic field. These coils induce a current which rapidly generates heat directly under the pan, isolated only to where the pan makes contact with the cooktop. This provides reduced cooking times, precise heat control and a safer cooking environment too, as the area around the pan remains relatively cool. What's more, the sleek flat surface is a dream to clean. You'll wonder how you ever did without it.

## More efficient.

The energy that induction generates travels straight to your pot and heats its contents, meaning that virtually no energy is wasted. And because the heat arrives so quickly, you will use less energy than conventional cooktops.