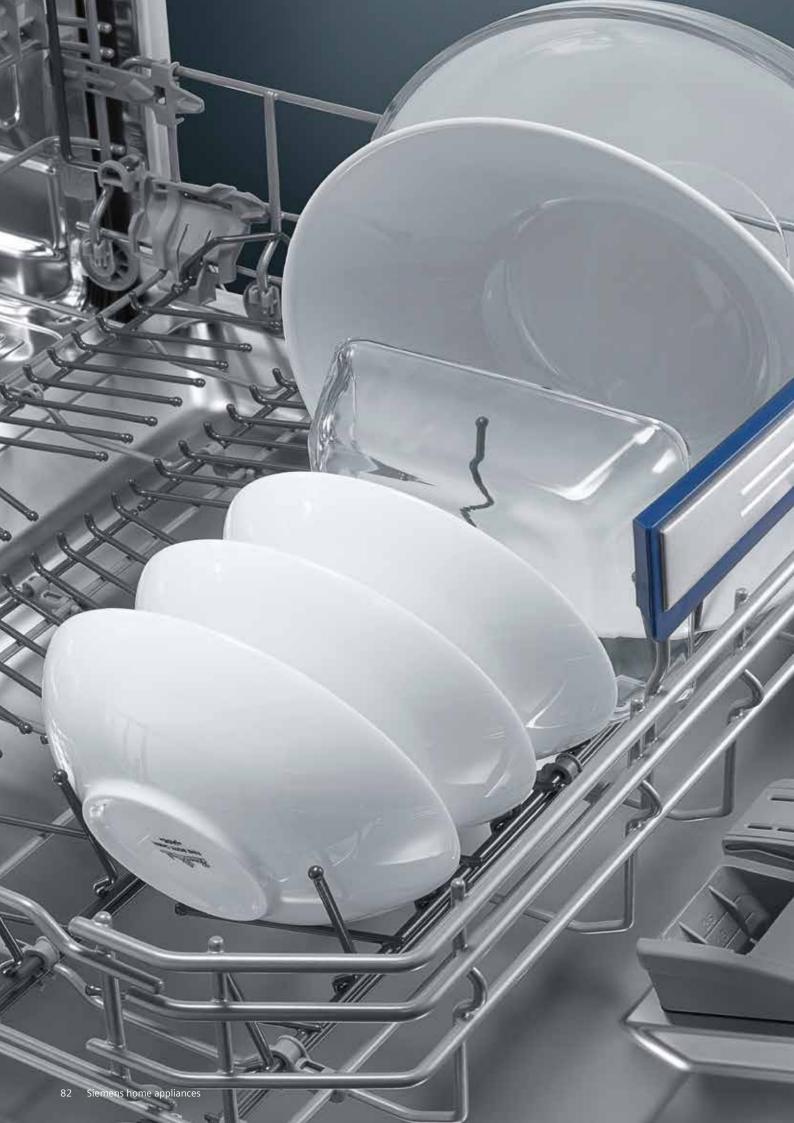

#### varioDrawer Pro: More than a cutlery drawer.

Adding a third shelf for cutlery, varioDrawer Pro removes the need for a cutlery basket, creating more space in the bottom basket. VarioDrawer Pro contains uniquely designed v-shape and drop-down sides that accommodate cutlery, as well as ladles, salad servers and small delicate items like espresso cups providing greater flexibility when configuring the dishwasher load.

#### varioFlex Pro: State of the art basket flexibility.

The varioFlex Pro upper and lower baskets feature unsurpassed flexibility to adapt to your dishwashing needs. The lower basket has been optimised to accommodate extra-large plates as well as pots and pans, whilst specially contoured arms on the upper basket are perfect for cradling delicate wine glass stems.

#### Coloured touchpoint guidance.

For fast and flexible loading at first glance, handy coloured touchpoints highlight adjustable elements across all levels in the dishwasher.

#### rackMatic Plus: Create more room above, or below.

rackMatic Plus allows you to effortlessly adjust the height of the top basket through three different levels to provide you with ultimate loading flexibility. You gain 2.5cm of height each time it is raised through its three stages. It can even be raised and lowered when it is fully loaded and angled to accommodate large plates and tall glassware. This provides you with greater flexibility when loading larger items into the dishwasher.