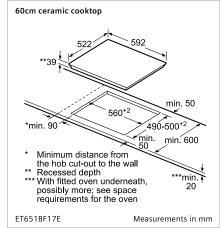

## 60cm ceramic cooktop

| Model            | ET651BF17E                                                                                                                 |
|------------------|----------------------------------------------------------------------------------------------------------------------------|
| Features         | 4 cooking zones: Including 1 dual cooking zone 17 power settings LED display with touchControl reStart function Child lock |
|                  |                                                                                                                            |
| Design           | Black ceramic glass with frameless design                                                                                  |
| Dimensions (WxD) | 592 x 522mm                                                                                                                |