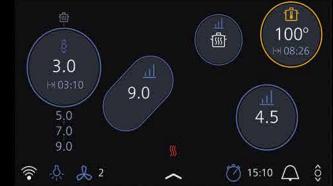

## powerMove Pro.

Divide your flexInduction® cooktop into 5 heating zones with different temperatures. Just lift your cookware to the right spot to activate the zone.

## powerMove Plus.

Divide your flexInduction® cooktop into 3 heating zones with different temperatures. Just lift your cookware to the right spot to activate the zone. Fry at the front of your cooktop and warm at the back.