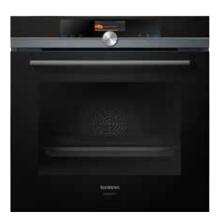

## Ovens.

The oven is the most important piece of cooking equipment in the kitchen. In signature Siemens style, leading edge cooking technology and advanced automation have been presented in the simplest forms possible, so that whichever ovens you choose, they are as easy to use as they are on the eye.

It has never been this easy to navigate an oven, with bigger size, brighter colours, and useful information that anticipates your needs at the precise moment. Thanks to a menu structure which is simple to navigate, the iQ700 studioLine TFT-Touchdisplay Plus sets a new standard in usability to give you total control.

The TFT-Touchdisplay allows you to operate the oven and choose its unique features with ease – thanks to the combination of the bright colour display, touch navigation and intuitive menu structure.

The TFT-Display with clearText makes it easy to read information from every angle. The intuitive menu guidance allows you to control oven functions in just a few simple steps.