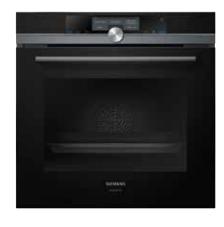

## Ovens.

The oven is the most important piece of cooking equipment in the kitchen. In signature Siemens style, leading edge cooking technology and advanced automation have been presented in the simplest forms possible, so that whichever ovens you choose, they are as easy to use as they are on the eye.

It has never been this easy to navigate an oven, with bigger size, brighter colours, and useful information that anticipates your needs at the precise moment. Thanks to a menu structure which is simple to navigate, the iQ700 studioLine TFT-Touchdisplay Plus sets a new standard in usability to give you total control.

The TFT-Touchdisplay allows you to operate the oven and choose its unique features with ease – thanks to the combination of the bright colour display, touch navigation and intuitive menu structure.

The TFT-Display with clearText makes it easy to read information from every angle. The intuitive menu guidance allows you to control oven functions in just a few simple steps.