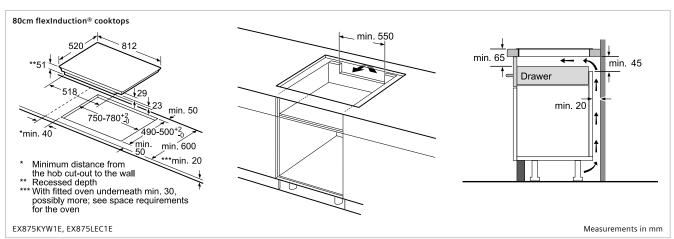

## 80cm flexInduction® Plus cooktop

80cm flexInduction® cooktop

| Model            | EX875KYW1E                                                                                                                                                                  | EX875LEC1E                                                                                                                                                        |
|------------------|-----------------------------------------------------------------------------------------------------------------------------------------------------------------------------|-------------------------------------------------------------------------------------------------------------------------------------------------------------------|
| Features         | 4 cooking zones convertible to 2 x flexZones and 2 x extended flexZones 17 power settings with powerBoost TFT-Touchdisplay and controls Automatic meals programs Child lock | 4 cooking zones 2 zones convertible to 1 x flexZone 1 double circuit zone 17 power settings with powerBoost LED display with dual lightSlider controls Child lock |
| Design           | Black ceramic glass with faceted front, stainless steel side profiles                                                                                                       | Black ceramic glass with faceted front, stainless steel side profiles                                                                                             |
| Dimensions (WxD) | 812 x 520mm                                                                                                                                                                 | 812 x 520mm                                                                                                                                                       |