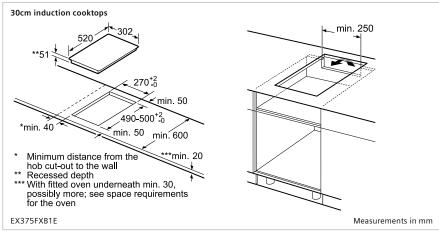

## Domino cooktops

Specialty domino

Induction domino

Gas domino

40cm teppanyaki hotplate

30cm flexInduction® cooktop

30cm wok stepFlame® gas cooktop

| Model                | ET475FYB1E                                                                        | EX375FXB1E                                                                          | ER3A6AD70A                                                            |
|----------------------|-----------------------------------------------------------------------------------|-------------------------------------------------------------------------------------|-----------------------------------------------------------------------|
| Features             | Dual grill heating<br>element<br>17 power settings                                | 2 cooking zones convertible<br>to 1 x flexZone<br>17 power settings with powerBoost | 1 x 22MJ/h dual flame wok burner<br>Sword control knob                |
|                      | LED display with<br>touchSlider controls<br>Child lock                            | LED display with touchSlider controls reStart function Child lock                   |                                                                       |
| Design               | Black ceramic faceted<br>glass front, stainless<br>steel base and side<br>profile | Black ceramic glass with faceted front, stainless steel side profiles               | Black ceramic glass with faceted front, stainless steel side profiles |
| Supplied accessories | Black ceramic glass<br>cover<br>Spatula                                           |                                                                                     | Wok ring support Espresso cross support LPG conversion kit            |
| Dimensions (WxD)     | 392 x 520mm                                                                       | 302 x 520mm                                                                         | 302 x 520mm                                                           |