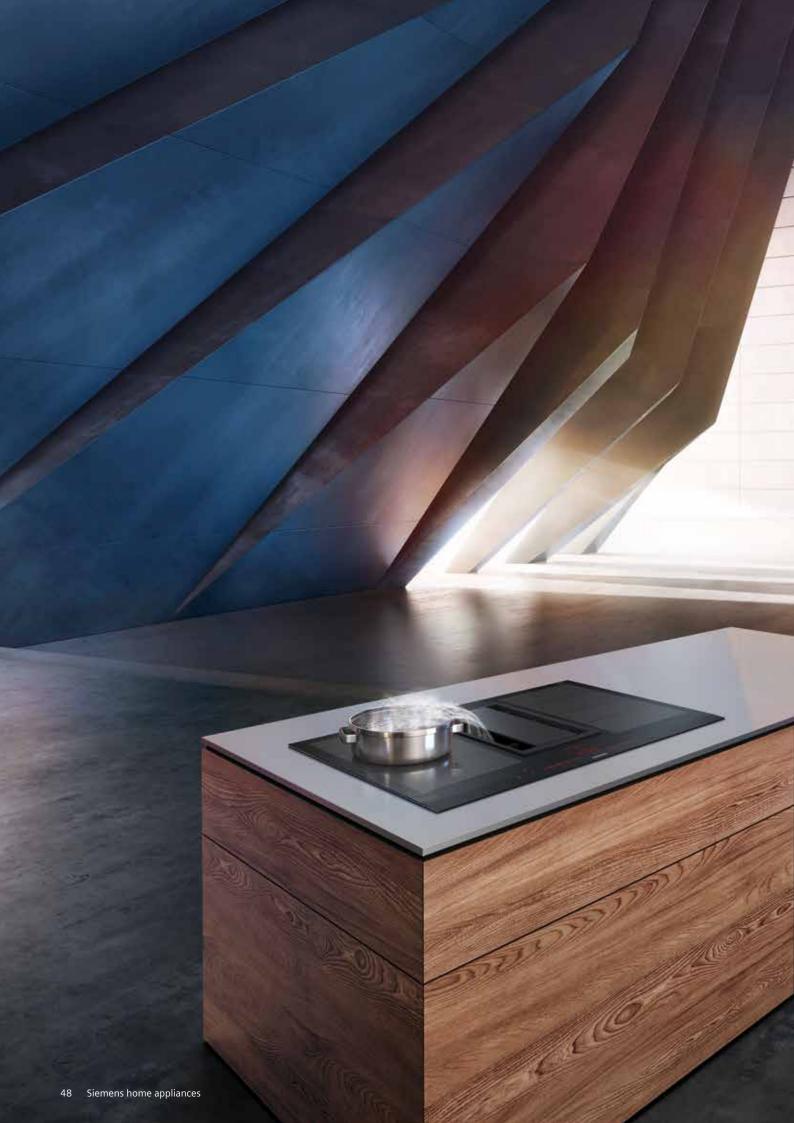

## Cooktops.

Enjoy the cutting edge innovation of full surface induction, begin a new era of gas cooking with pre-set flame levels, or mix and match to create your own bespoke cooking centre. Siemens cooktops are the benchmark in surface cooking.

### Vented

Combining innovative downdraft ventilation and induction cooking for more open kitchen design.

## Control your rangehood via your cooktop.

The cookConnect function allows your cooktop and rangehood to communicate with one another and act as one unit. Various functions of your Siemens rangehood can be operated directly via the cooktop.\*