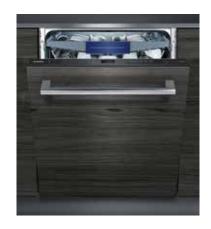

# Dishwashers.

The latest generation of Siemens dishwashers offer state of the art technology in drying, efficiency, silence and flexibility. Finished with design lines to perfectly match your Siemens cooking suite, they will further your aspirations of a dream kitchen space.

**Fully integrated**Completely concealed for the ultimate built-in finish.

**Semi-integrated**The sleek Siemens fascia and display, subtly presented.

**Built-under** Height adjustable to sit perfectly under surrounding cabinetry.