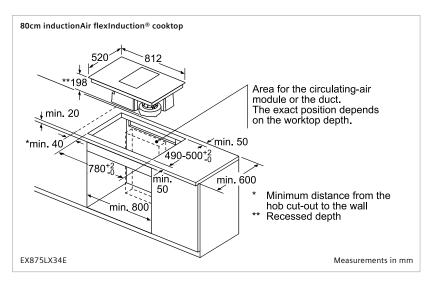

## 80cm inductionAir flexInduction® cooktop

| Model            | EX875LX34E                                                 |  |
|------------------|------------------------------------------------------------|--|
| Features         | 4 cooking zones convertible to 2 x flexZones               |  |
|                  | 17 power settings with powerBoost                          |  |
|                  | LED display with dual lightSlider controls                 |  |
|                  | Child lock                                                 |  |
| Ventilation      | 698m³/h maximum extraction rate                            |  |
|                  | 9 power levels + intensive setting with auto-reset         |  |
|                  | 42 / 75dB (min / max)                                      |  |
| Design           | Black ceramic glass with faceted front,                    |  |
|                  | stainless steel side profiles                              |  |
| Installation     | One of the below ventilation solutions must                |  |
|                  | be installed with the product (accessory sold separately). |  |
| Dimensions (WxD) | 812 x 520mm                                                |  |