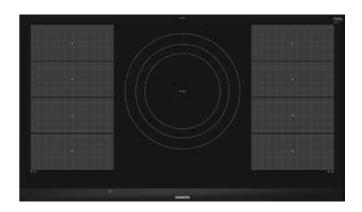

With a sleek glass surface providing full surface induction, freeInduction® lets you arrange up to five pieces of cookware anywhere you wish. This is food creation, where the only limit is your imagination.

## Arrange your pots and pans however you wish.

This is cooking with freedom. With 48 interconnected inductors beneath the sleek glass surface providing full surface induction, freeInduction® lets you arrange up to four pieces of cookware anywhere you wish, without the restriction of predefined cooking zones.

## Full oversight. Full control.

The delightful colour TFT touch-screen interface detects the size, shape and position of each piece of cookware, displaying this information plus the cooking status on the screen throughout the entire process. When you move each piece around, the new location of the pan is captured on the display, carrying with it all of the power and timer settings you've associated with each pan. At a single touch, you can choose to retain the existing settings, or change them as you require.