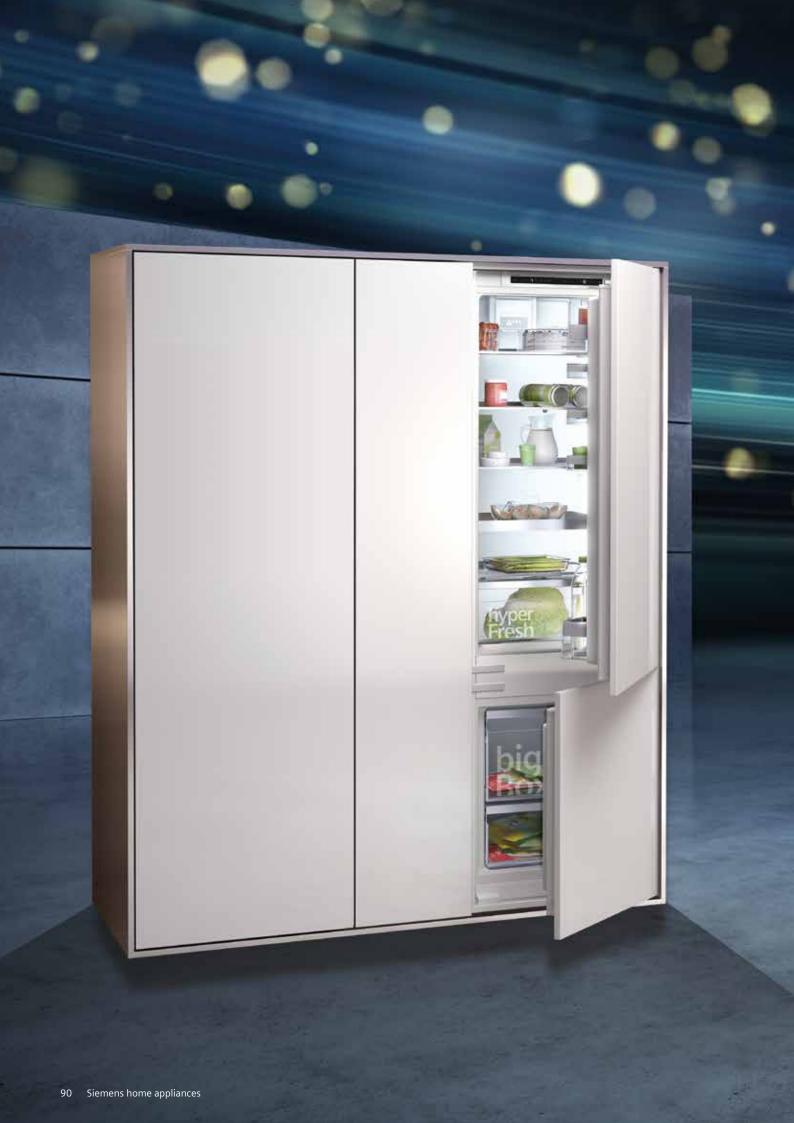

## Siemens iQ700 studioLine drawers.

Designed to blend seamlessly with all Siemens ovens, compact ovens and coffee machines, the warming and vacuum drawers are available in 140mm format, and achieve perfect alignment in any configuration. Handleless push-pull mechanisms make the drawers a delight to open and close, whilst a simple indicator light tells you at a glance whether they are in operation.

### Warming drawer

With an adjustable temperature range of 40°C to 80°C, a Siemens warming drawer can warm dinnerware, or keep food hot for up to one hour, safely and hygienically. Not only that, but you can use your Siemens warming drawer to prove dough, gently thaw delicate items, to warm food and even gently slow cook. Holding up to 25kg, it's a must have for the complete kitchen.

### Vacuum drawer

The Siemens vacuum drawer is perfect for preparing food for cooking in a Siemens oven with Sous-vide function, or for conserving food for longer. Food is vacuum-sealed in the 99% airtight drawer with three vacuum levels, for best results in achieving succulent dishes, preserving aroma, or preparing food portions. The safety glass cover provides safe vacuuming even under high pressure.