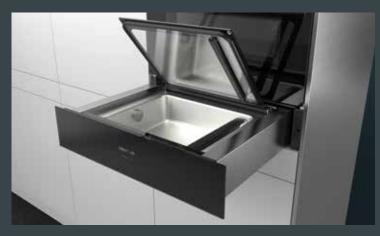

### Vacuum drawer

The Siemens vacuum drawer is perfect for preparing food for cooking in a Siemens oven with Sous-vide function, or for conserving food for longer. Food is vacuum-sealed in the 99% airtight drawer with three vacuum levels, for best results in achieving succulent dishes, preserving aroma, or preparing food portions. The safety glass cover provides safe vacuuming even under high pressure.

## **studio**Line

iQ700 studioLine 140mm warming drawer

iQ700 studioLine 140mm vacuum drawer

| Model                | BI830CNB1A                                                                                                                           | BV830ENB1                                                                                          |  |
|----------------------|--------------------------------------------------------------------------------------------------------------------------------------|----------------------------------------------------------------------------------------------------|--|
| Features             | 40°C - 80°C temperature<br>control with 4 levels<br>20 litre capacity<br>Push & pull opening<br>Telescopic drawer<br>coolGlass front | 3 vacuuming levels (80%, 95%, 99%)<br>8 litre capacity<br>Push & pull opening<br>Telescopic drawer |  |
| Suitable for         | Slow cooking<br>Proving yeast dough<br>Defrosting<br>Keeping food warm<br>Pre-warming cups,<br>plates and ovenware                   | Sous-vide preparation<br>Marinating<br>Preserving<br>Food portioning                               |  |
| Supplied accessories |                                                                                                                                      | 1 adaptor<br>2 vacuuming bags<br>1 vacuuming hose                                                  |  |
| Dimensions (HxWxD)   | 140 x 594 x 548mm                                                                                                                    | 140 x 595 x 542mm                                                                                  |  |