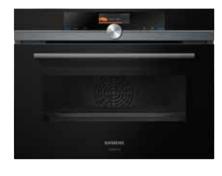

### activeClean®: Pyrolytic cleaning, rails included.

Siemens activeClean® takes care of oven cleaning for you. It heats the oven interior to a very high temperature and turns all residues to ash allowing the contents to be easily wiped away. So no matter how flamboyant it gets in the kitchen, you no longer need any chemical treatment to clean your oven – just the push of a button. For even more convenience, pyrolytic iQ700 studioLine ovens feature pyrolysis proof rails, eliminating the hassle of having to remove interior fittings and wash them by hand.

### varioSpeed: 100% taste in up to 50% less time.

iQ700 studioLine ovens with integrated microwave make time management truly flexible. By activating the microwave alongside hot-air cooking, you can speed up the preparation of even the most sophisticated dishes by up to 50%, without losing any of the flavour or goodness.