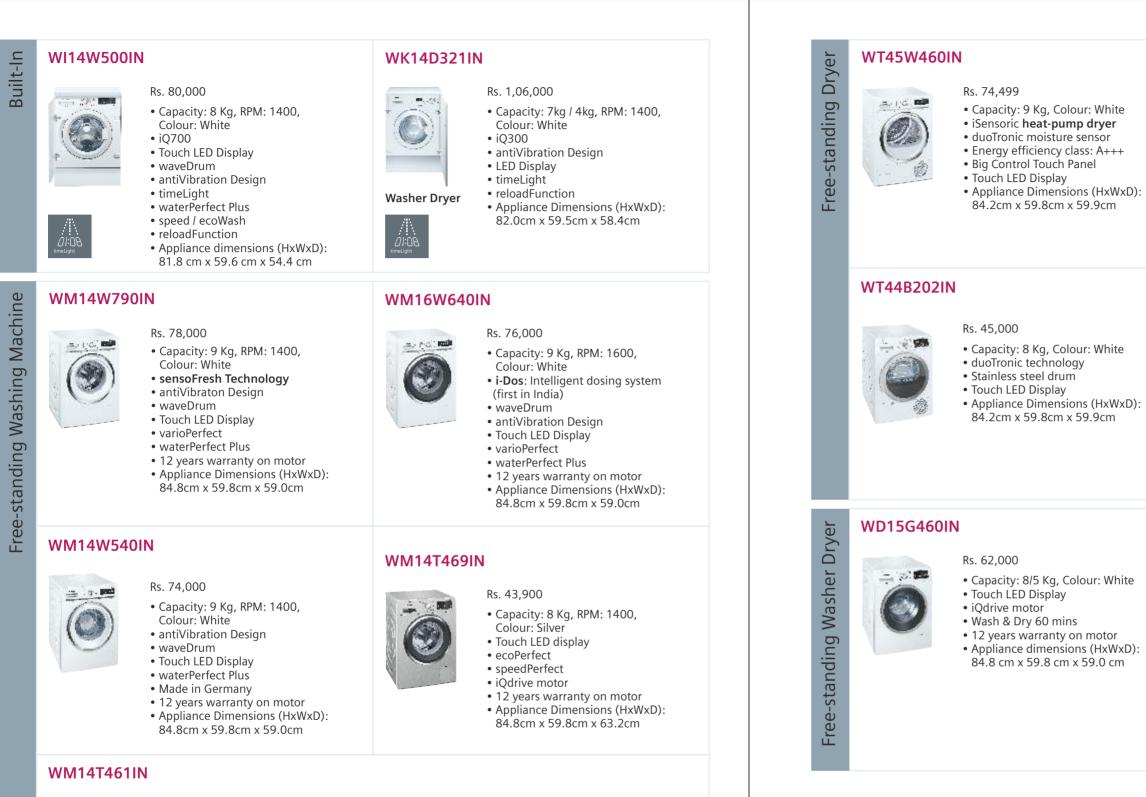

# Laundry

# Rs. 40,700

• Capacity: 8 Kg, RPM: 1400, Colour: White

- Touch LED Display
- ecoPerfect
- speedPerfect
- iQdrive motor
- 12 years warranty on motor
- Appliance Dimensions (HxWxD):
- 84.8cm x 59.8cm x 63.2cm

### Terms & Conditions:

• MRP is inclusive of all the taxes and duties. • Prices are subject to change without prior notice, prices applicable at the time of delivery shall be charged.

\*All prices mentioned are MRP

Terms & Conditions: • MRP is inclusive of all the taxes and duties.

\*All prices mentioned are MRP

# WT46G402IN

### Rs. 47,749

- Capacity: 8 Kg, Colour: Silver
- duoTronic technology
- Stainless steel drum
- Touch LED Display
- Appliance Dimensions (HxWxD): 84.2cm x 59.8cm x 59.9cm