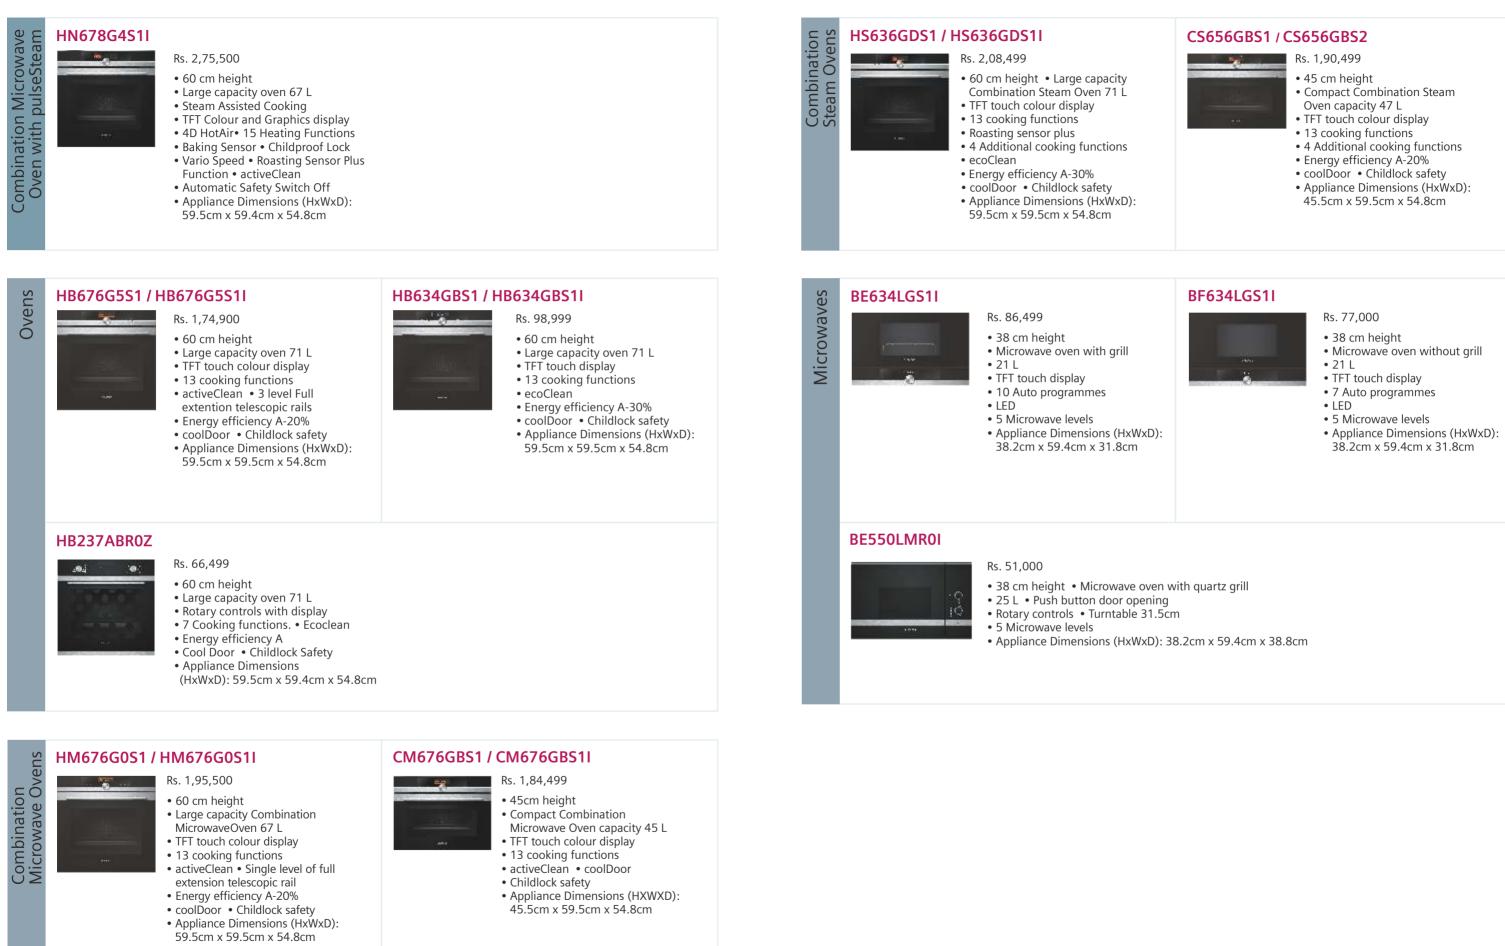

# Ovens

# Designed to blend in. So food will stand out.

With many clever, innovatively designed functions, Siemens built-in appliances make cooking much simpler and more relaxing. Siemens ovens offer a wide choice of cooking functions, making them a perfect companion when you cook. The range of Siemens ovens boasts of unique features like TFT colour-touch display, 4D Hot Air, varioSpeed, coolStart and activeCleaning for ease of cooking and cleaning. In other words, infusing a new kind of convenience that will turn around your kitchen into a space for unforgettable experiences.

Single Ovens | Combi Microwave Ovens | Combi Steam Ovens | Microwaves

# Microwaves