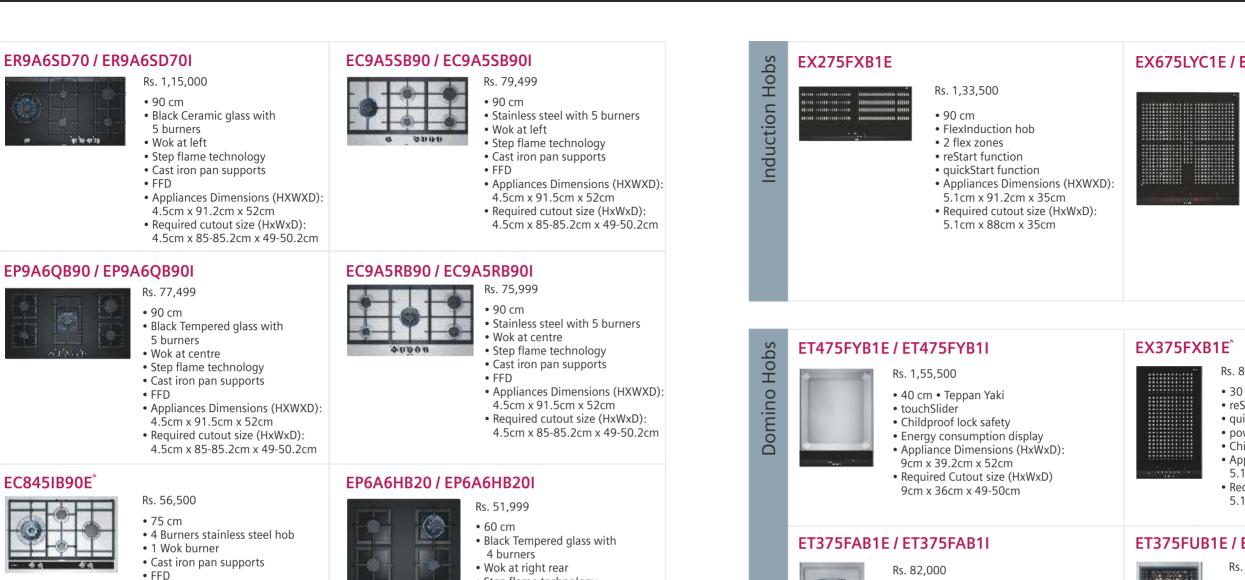

### Rs. 89,499

- 30 cm flexInduction
- reStart Function
- guickStart function
- powerMove Plus
- Childproof lock safety
- Appliances Dimensions (HXWXD): 5.1cm x 30.2cm x 52cm
- Required cutout size (HxWxD): 5.1cm x 27cm x 49-50cm