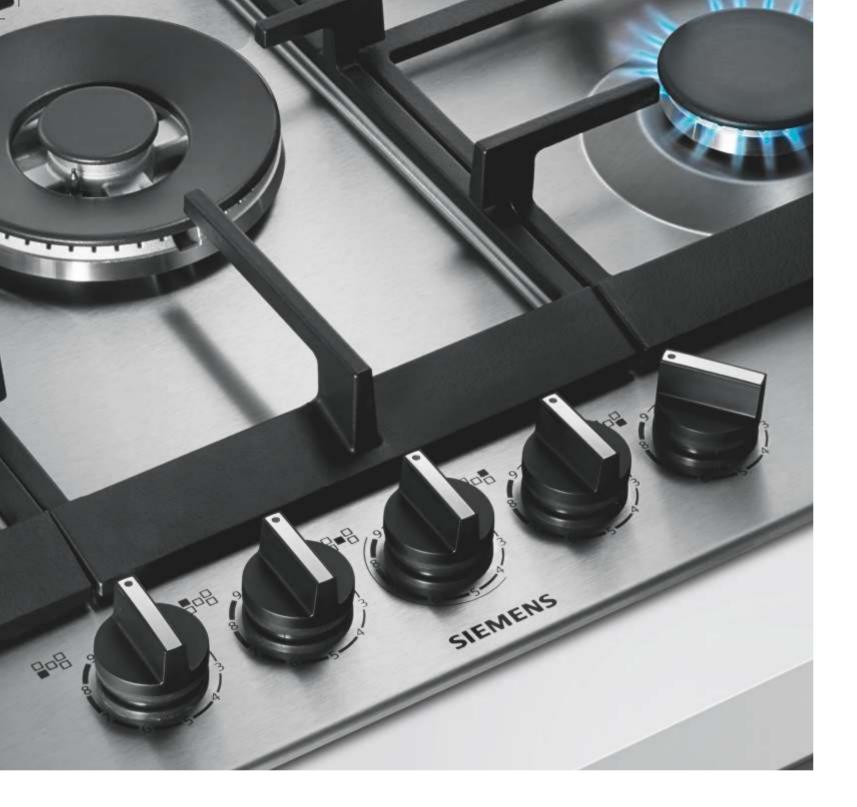

# Turn up the heat exactly the way you want it.

Nine precise levels for ultimate flame control, thanks to stepFlame Technology.

No more bending to check the power of your flame, no more hoping that it is at the right heat level. From now on, you'll get exactly the heat and the flame you need when you cook with stepFlame Technology. It is as easy and quick to operate as it sounds: simply turn the knob to the precisely defined level of heat you want. Your dinner parties will never be the same again. For more information about stepFlame Technology and our range of Siemens Gas Cooktops, go to siemens-home.com/stepFlame

# Here's one thing you can be sure of: groundbreaking precision.

If you've ever had trouble achieving the flame level and cooking results you want, the stepFlame Technology from Siemens gas cooktops is set to change things. Offering revolutionary precision that gives you full control of heat quickly, you will enjoy the freedom to experiment and whip up your next signature dish. Experience confidence in the kitchen like never before with the new Siemens Gas Cooktops.