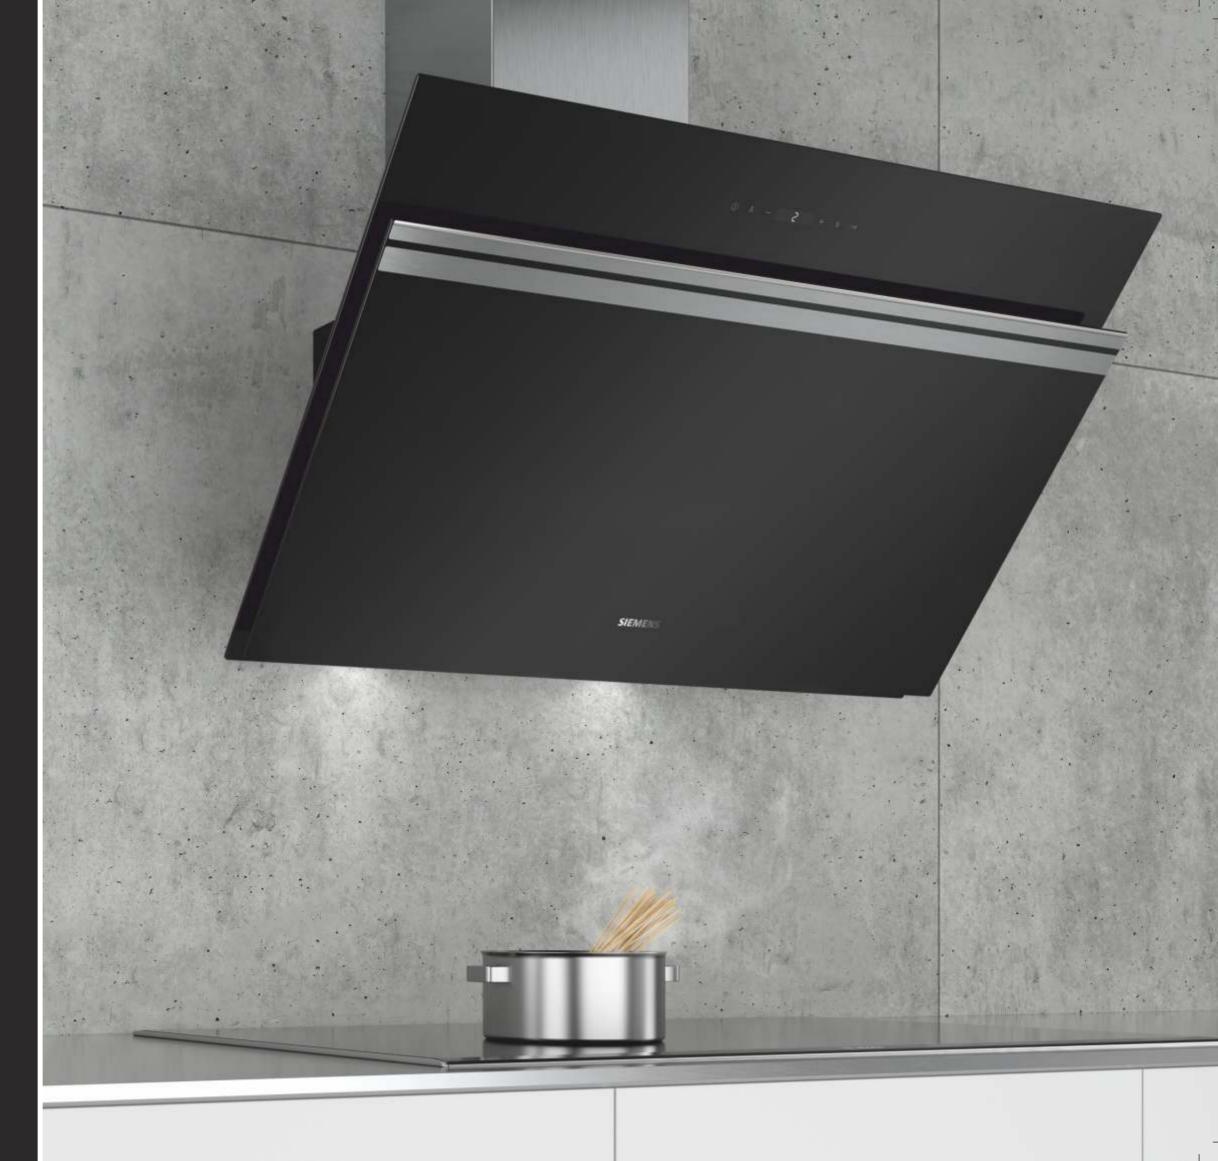

# Hoods

# Outstanding performance, intelligently designed.

Siemens hoods have the style quotient you would typically expect from a Siemens appliance. However, it is their sheer effectiveness at dealing with unwanted moisture, cooking odours and noise levels that set them apart. Thanks to our iQdrive motor that enhances your cooking experience exponentially. Your kitchen is not only a place to cook, it's a place to spend quality time with your family and friends. Siemens hoods work hard to keep your kitchen space fresh, and full of cleaner air whilst also providing ambient lighting. Whether you choose a top-of-the-range iQ700 hood, the state-of-the-art downdraft hood, a classic chimney hood or something built-into your kitchen cupboards, all Siemens hoods come with a quiet and most energy efficient motor so you can enjoy your living space.