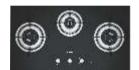

# EX675LYC1E / EX675LYC11

### Rs. 1,49,000

- 60 cm FlexInduction hob
- 2 flex zones
- Dual LightSlider touch control
- FlexInduction Plus
- FlexMotion function
- PowerMove function
- FryingSensor Plus
- Appliances Dimensions (HXWXD): 5.1cm x 60.2cm x 52cm
- Required cutout size (HxWxD): 5.1cm x 56cm x 49-50cm