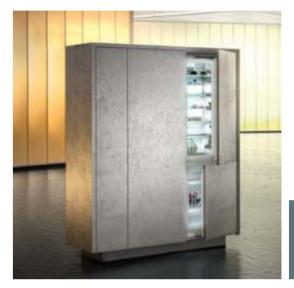

# Refrigerators

# The extraordinary Siemens refrigerator.

We at Siemens believe in innovating and developing new technologies as an integral part of our tradition. We have innovations such as fridges that can be controlled according to 4 climate zones to the exact degree, smart technology that ensures the stored fruits and vegetables are fresh and doesn't get affected by the extreme outside temperature, refrigerators that maintain cooling close to 0 degree emulating the modern day refrigeration units. Our best-known freshness innovations include freshSense, vitaFresh Plus, freshProtectbox. These are known to keep your food fresh at all given time. It's our endevour to provide products that are not technically advanced but aesthetically most appealing too. A reason why, our designers focus on creating simple and minimalistic solutions worldwide. The outcome of this is a range of refrigerators that are both functional and modern and

refrigerators that are both functional and modern and provides the coolest kitchen experience.