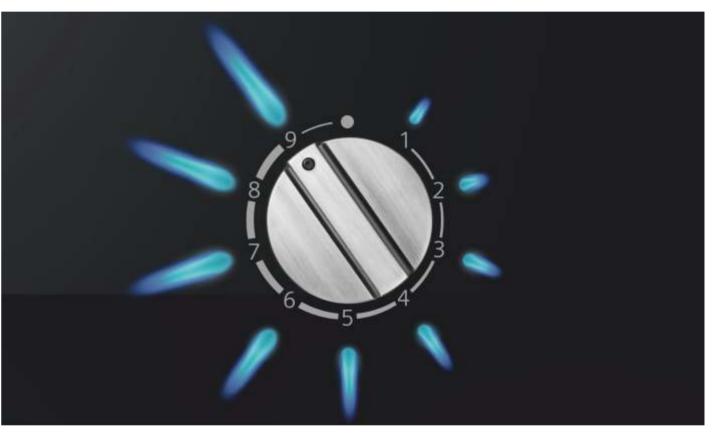

# Turn up the heat exactly the way you want it.

Nine precise levels for ultimate flame control, thanks to stepFlame Technology.

No more bending to check the power of your flame, no more hoping that it is at the right heat level. From now on, you'll get exactly the heat and the flame you need when you cook with stepFlame Technology. It is as easy and quick to operate as it sounds: simply turn the knob to the precisely defined level of heat you want. Your dinner parties will never be the same again. For more information about stepFlame Technology and our range of Siemens Gas Cooktops, go to siemens-home.com/stepFlame

# Here's one thing you can be sure of: groundbreaking precision.

If you've ever had trouble achieving the flame level and cooking results you want, the stepFlame Technology from Siemens gas cooktops is set to change things. Offering revolutionary precision that gives you full control of heat quickly, you will enjoy the freedom to experiment and whip up your next signature dish. Experience confidence in the kitchen like never before with the new Siemens Gas Cooktops.