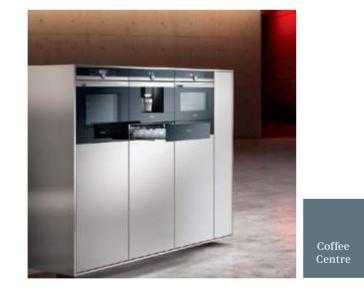

# Coffee Centre

# Meant for the coffee connoisseurs.

The finishing touch for your kitchen or dining area, the Siemens coffee machine is the ultimate appliance for coffee lovers and those who like to entertain. The central control dial and TFT full colour display with interactive menu continues the iQ700 design story, whilst the concealed milk container achieves the classically understated Siemens look.

The sophisticated, fully automatic built-in iQ700 Coffee Center offers a wide selection of beverages, ranging from a strong and aromatic ristretto to an impeccably made, milkfroth cappuccino - all available at the touch of the oneTouch Function. With all these options, it's truly your Barista at home. For a life less ordinary, indeed!