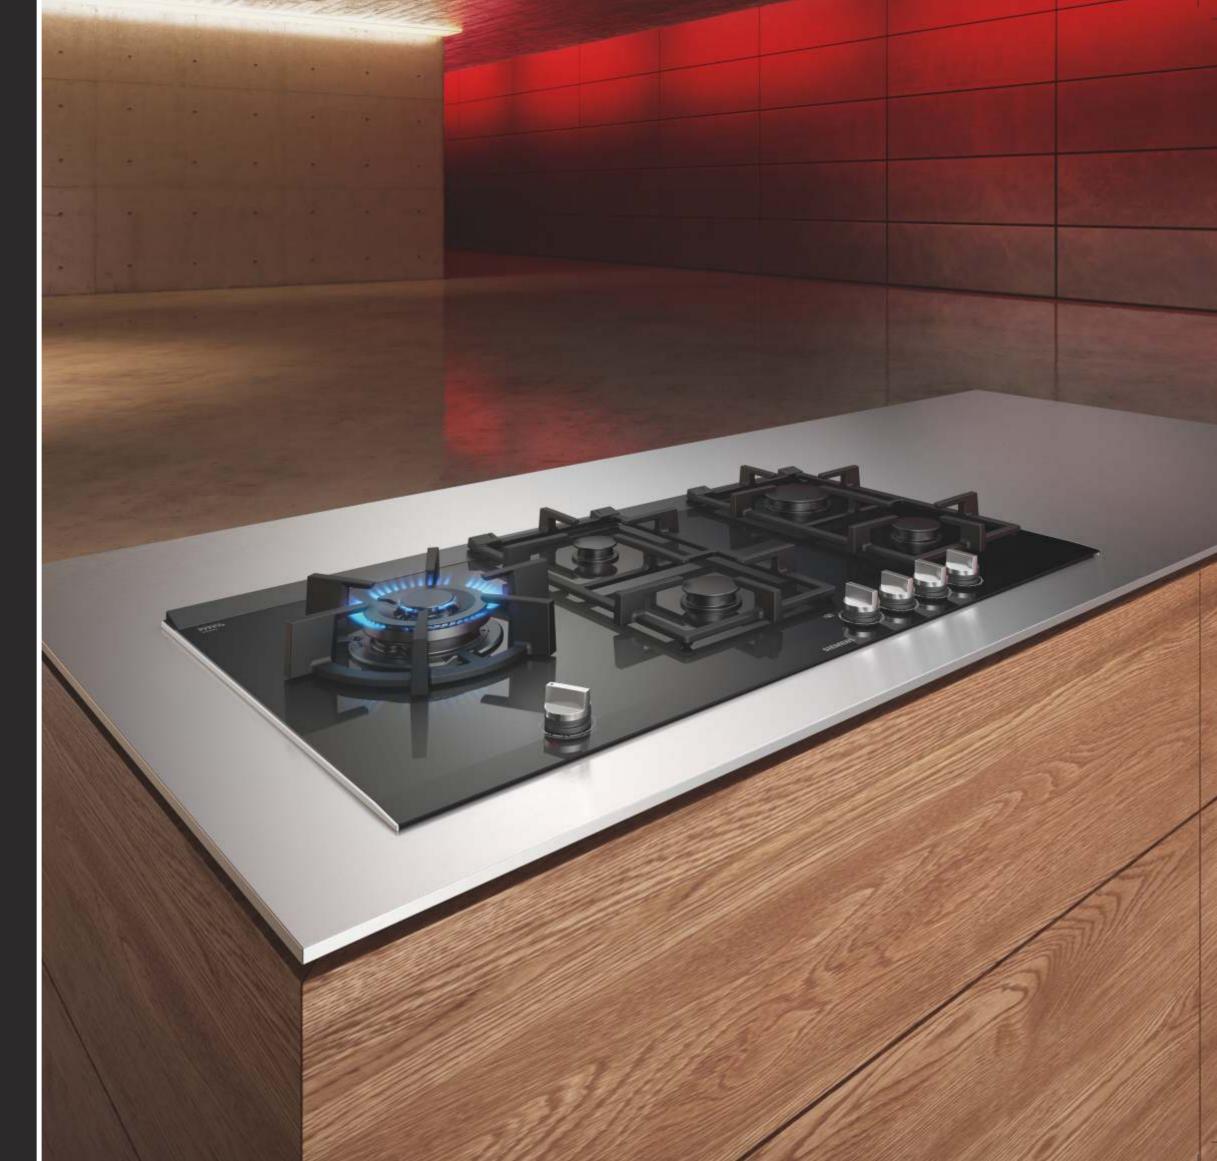

# Elevate cooking into an experience.

The next evolution of your kitchen is here.

When it comes to cooking, there are a few key ingredients to making a great meal that's sure to impress your guests: passion, fresh food, sleek modern design and not forgetting, innovative technology. The new gas cooktops from Siemens tout the most advanced and intuitive features-lifting your cooking to the next level.

## Redesigned for the modern kitchen.

Our new cooktops have been completely redesigned to elevate your cooking. From advanced functions for precise results to our sturdy control knobs perfectly paired with premium cast iron pan supports in an elegant design, your palate and eyes will be pleased in equal measure.

# Expand your possibilities with the dualWok Burner.

The dualWok Burner allows for more flexibility in the kitchen-keep meals warm or prepare a wide variety of dishes, even in large quantities. With its powerful inner and outer burner rings, you will always get the desired results.