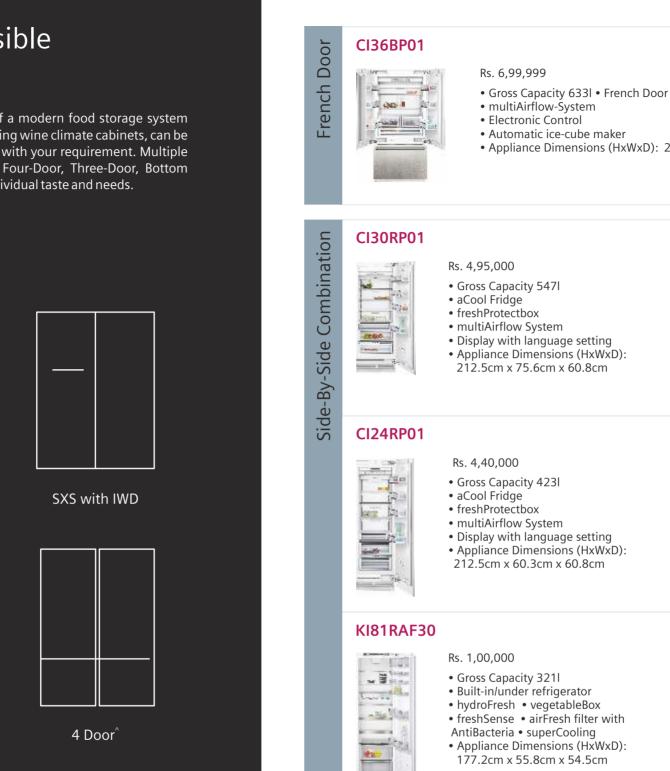

# The cooling system with multiple possible combinations.

The Siemens aCool & coolConcept series of refrigerators provide all the benefits of a modern food storage system required by you for your lifestyle. The various fully-integral cooling appliances, including wine climate cabinets, can be combined in various ways to form an elegant cooling section in your kitchen in line with your requirement. Multiple combinations such as French Door, Fridge-Freezers, Fridge-Freezer-Wine Cooler, Four-Door, Three-Door, Bottom Freezer, Under Counter Fridge-Freezer, allow you to customize designs to suit your individual taste and needs.

French Door

SXS with wine cooler

SXS

3 Door\*

\*Combination of: 1. KI81RAF30 & KI34NP60 (Gross cap. 608L), 2. KI81RAF30 (Gross cap. 571L) <sup>^</sup>Combination of : 1. KI34NP60 & KI34NP60 (Gross Cap 574L)

\*All prices mentioned are MRP

Rs. 6,68,000

 Gross Capacity 445I aCool Wine Cooler

• Two separate temperature zone Glass door integrated with UV Filter Stores 98 wine bottles (0.75 l each)
Appliance Dimensions (HxWxD):

213.4cm x 61cm x 61cm

**CI24WP02** 

Winecooler

• Appliance Dimensions (HxWxD): 212.5cm x 90.8cm x 60.8cm

KI86NAF30I

**Bottom Freezers** 