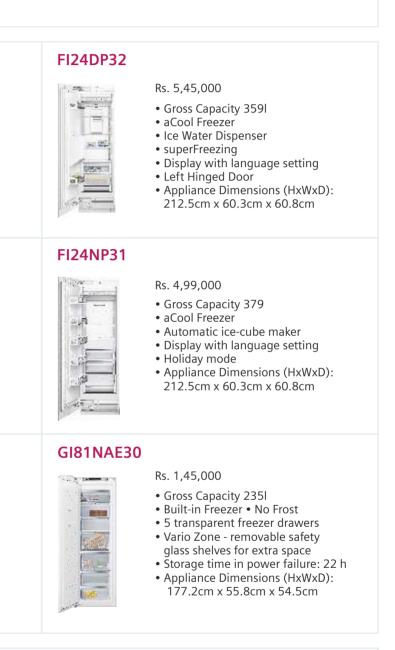

# Refrigerators

# The extraordinary Siemens refrigerator.

We at Siemens believe in innovating and developing new technologies as an integral part of our tradition. We have innovations such as fridges that can be controlled according to 4 climate zones to the exact degree, smart technology that ensures the stored fruits and vegetables are fresh and doesn't get affected by the extreme outside temperature, refrigerators that maintain cooling close to 0 degree emulating the modern day refrigeration units. Our best-known freshness innovations include freshSense, vitaFresh Plus, freshProtectbox. These are known to keep your food fresh at all given time. It's our endevour to provide products that are not technically advanced but aesthetically most appealing too. A reason why, our designers focus on creating simple and minimalistic solutions worldwide. The outcome of this is a range of refrigerators that are both functional and modern and

refrigerators that are both functional and modern and provides the coolest kitchen experience.

# The cooling system with multiple possible combinations.

The Siemens aCool & coolConcept series of refrigerators provide all the benefits of a modern food storage system required by you for your lifestyle. The various fully-integral cooling appliances, including wine climate cabinets, can be combined in various ways to form an elegant cooling section in your kitchen in line with your requirement. Multiple combinations such as French Door, Fridge-Freezers, Fridge-Freezer-Wine Cooler, Four-Door, Three-Door, Bottom Freezer, Under Counter Fridge-Freezer, allow you to customize designs to suit your individual taste and needs.