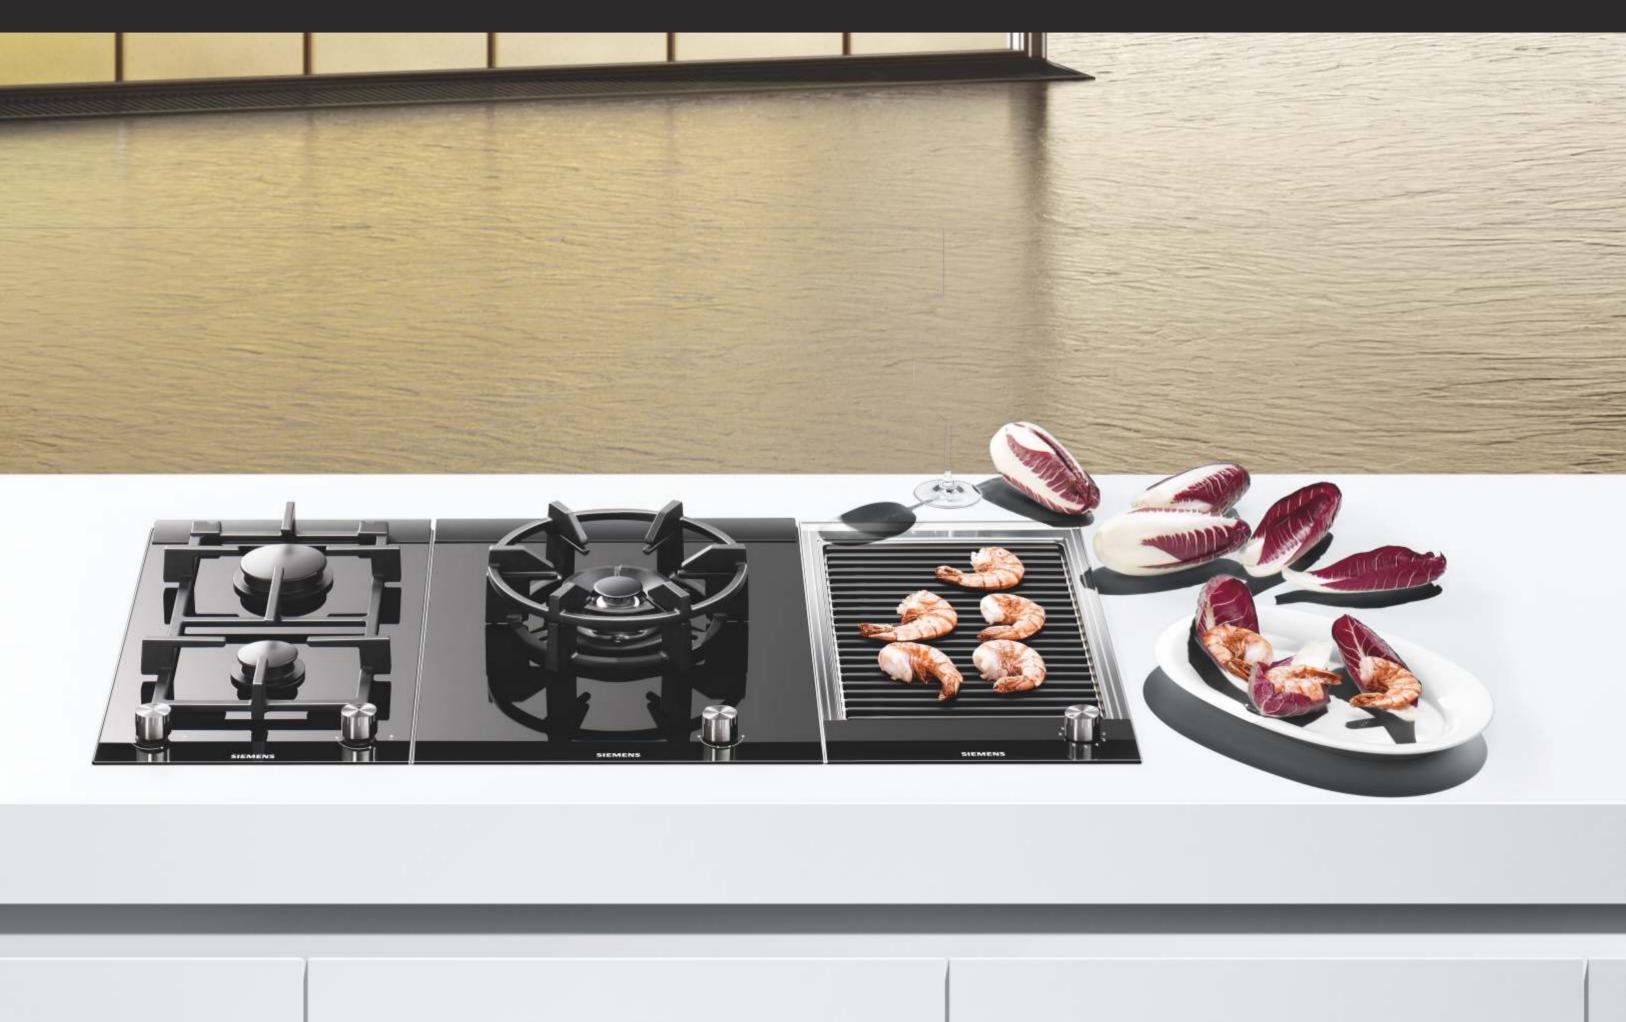

# Hobs

# Elevate cooking into an experience.

The next evolution of your kitchen is here.

When it comes to cooking, there are a few key ingredients to making a great meal that's sure to impress your guests: passion, fresh food, sleek modern design and not forgetting, innovative technology. The new gas cooktops from Siemens tout the most advanced and intuitive features-lifting your cooking to the next level.

## Redesigned for the modern kitchen.

Our new cooktops have been completely redesigned to elevate your cooking. From advanced functions for precise results to our sturdy control knobs perfectly paired with premium cast iron pan supports in an elegant design, your palate and eyes will be pleased in equal measure.

# Expand your possibilities with the dualWok Burner.

The dualWok Burner allows for more flexibility in the kitchen-keep meals warm or prepare a wide variety of dishes, even in large quantities. With its powerful inner and outer burner rings, you will always get the desired results.