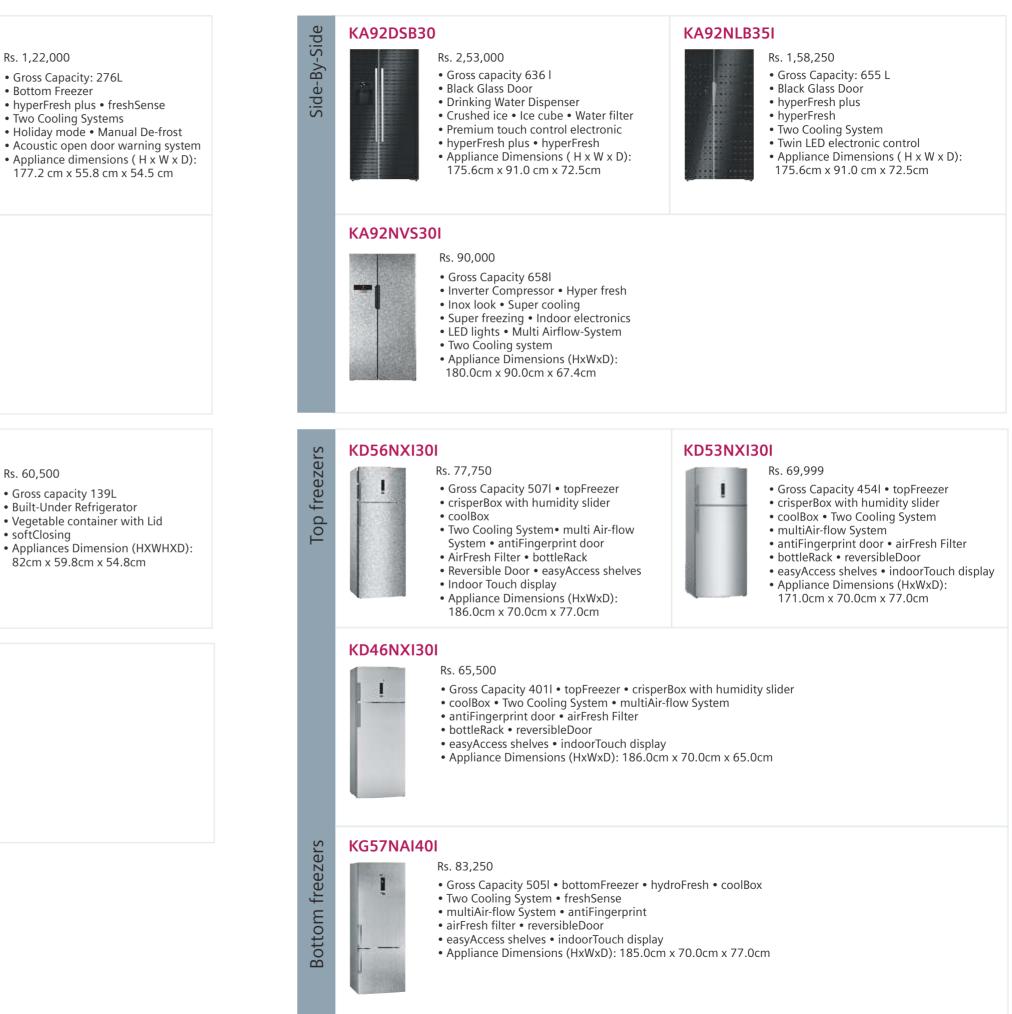

# Refrigerators

# The extraordinary Siemens refrigerator.

We at Siemens believe in innovating and developing new technologies as an integral part of our tradition. We have innovations such as fridges that can be controlled according to 4 climate zones to the exact degree, smart technology that ensures the stored fruits and vegetables are fresh and doesn't get affected by the extreme outside temperature, refrigerators that maintain cooling close to 0 degree emulating the modern day refrigeration units. Our best-known freshness innovations include freshSense, vitaFresh Plus, freshProtectbox. These are known to keep your food fresh at all given time. It's our endevour to provide products that are not technically advanced but aesthetically most appealing too. A reason why, our designers focus on creating simple and minimalistic solutions worldwide. The outcome of this is a range of refrigerators that are both functional and modern and

refrigerators that are both functional and modern and provides the coolest kitchen experience.

# The cooling system with multiple possible combinations.

The Siemens aCool & coolConcept series of refrigerators provide all the benefits of a modern food storage system required by you for your lifestyle. The various fully-integral cooling appliances, including wine climate cabinets, can be combined in various ways to form an elegant cooling section in your kitchen in line with your requirement. Multiple combinations such as French Door, Fridge-Freezers, Fridge-Freezer-Wine Cooler, Four-Door, Three-Door, Bottom Freezer, Under Counter Fridge-Freezer, allow you to customize designs to suit your individual taste and needs.

French Door

SXS with wine cooler

SXS

3 Door\*

\*Combination of: 1. KI81RAF30 & KI34NP60 (Gross cap. 608L), 2. KI81RAF30 (Gross cap. 571L) <sup>^</sup>Combination of : 1. KI34NP60 & KI34NP60 (Gross Cap 574L)