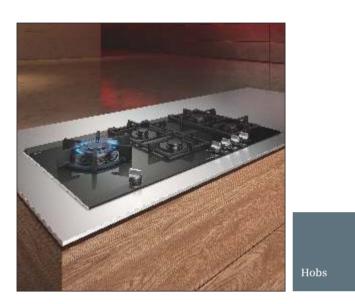

# Hobs

# Elevate cooking into an experience.

The next evolution of your kitchen is here.

When it comes to cooking, there are a few key ingredients to making a great meal that's sure to impress your guests: passion, fresh food, sleek modern design and not forgetting, innovative technology. The new gas cooktops from Siemens tout the most advanced and intuitive features-lifting your cooking to the next level.

# Turn up the heat exactly the way you want it.

Nine precise levels for ultimate flame control, thanks to stepFlame Technology.

No more bending to check the power of your flame, no more hoping that it is at the right heat level. From now on, you'll get exactly the heat and the flame you need when you cook with stepFlame Technology. It is as easy and quick to operate as it sounds: simply turn the knob to the precisely defined level of heat you want. Your dinner parties will never be the same again. For more information about stepFlame Technology and our range of Siemens Gas Cooktops, go to siemens-home.com/stepFlame

# Here's one thing you can be sure of: groundbreaking precision.

If you've ever had trouble achieving the flame level and cooking results you want, the stepFlame Technology from Siemens gas cooktops is set to change things. Offering revolutionary precision that gives you full control of heat quickly, you will enjoy the freedom to experiment and whip up your next signature dish. Experience confidence in the kitchen like never before with the new Siemens Gas Cooktops.

## Redesigned for the modern kitchen.

Our new cooktops have been completely redesigned to elevate your cooking. From advanced functions for precise results to our sturdy control knobs perfectly paired with premium cast iron pan supports in an elegant design, your palate and eyes will be pleased in equal measure.

# Expand your possibilities with the dualWok Burner.

The dualWok Burner allows for more flexibility in the kitchen-keep meals warm or prepare a wide variety of dishes, even in large quantities. With its powerful inner and outer burner rings, you will always get the desired results.