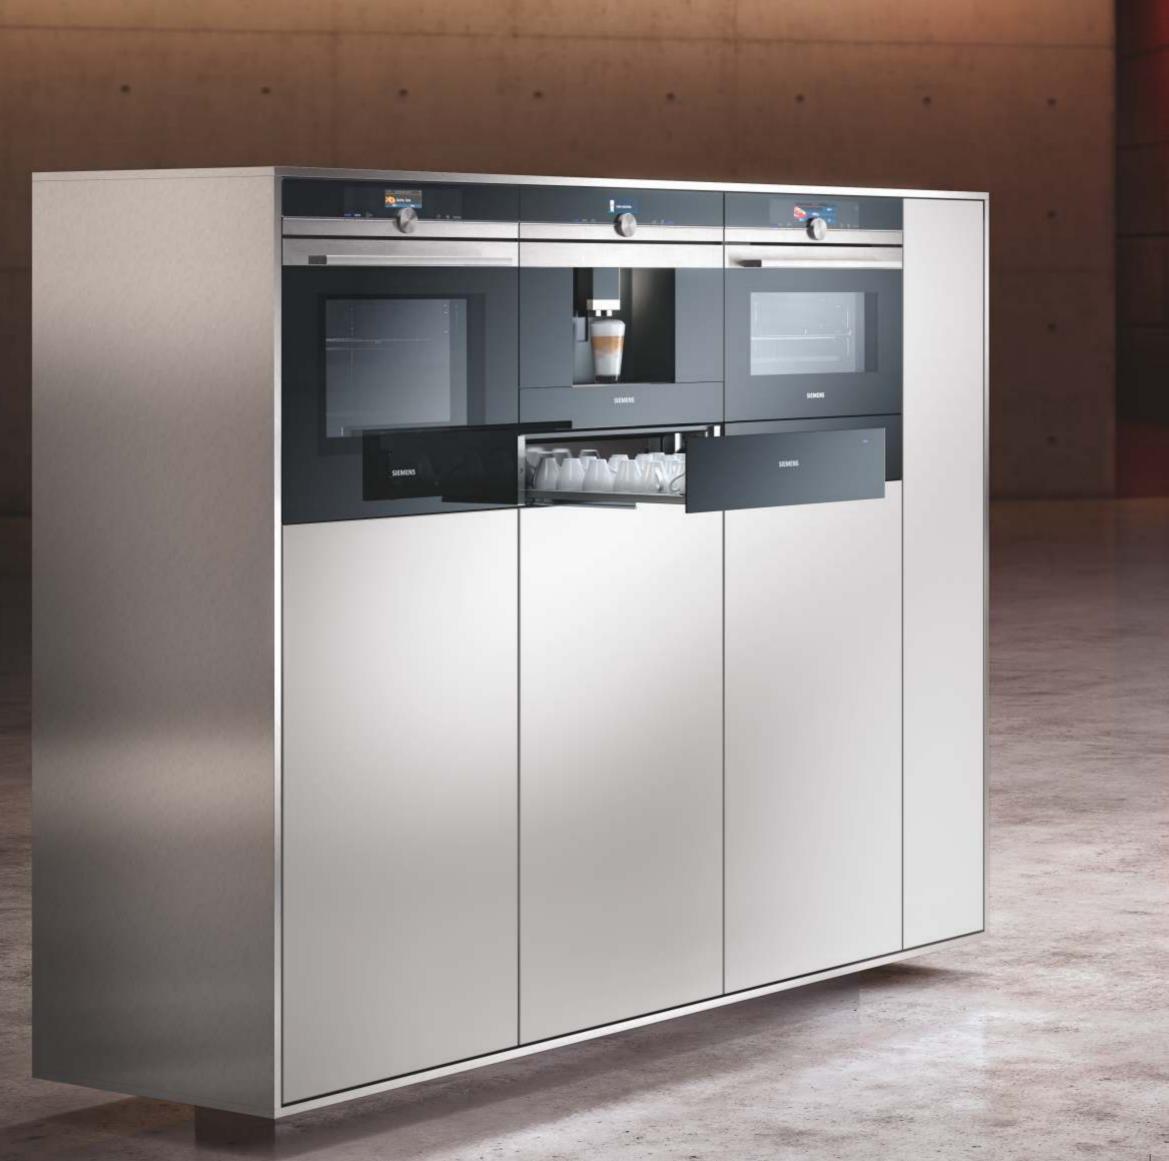

# Coffee Centre

# Meant for the coffee connoisseurs.

The finishing touch for your kitchen or dining area, the Siemens coffee machine is the ultimate appliance for coffee lovers and those who like to entertain. The central control dial and TFT full colour display with interactive menu continues the iQ700 design story, whilst the concealed milk container achieves the classically understated Siemens look.

The sophisticated, fully automatic built-in iQ700 Coffee Center offers a wide selection of beverages, ranging from a strong and aromatic ristretto to an impeccably made, milkfroth cappuccino - all available at the touch of the oneTouch Function. With all these options, it's truly your Barista at home. For a life less ordinary, indeed!

# Warmer Drawers

# A Siemens warmer drawer is the ideal addition to any kitchen.

We know you believe in less ordinary kitchen experiences! So whether you are keeping food warm, preheating crockery, thawing delicate frozen foods or simply in need of extra storage space, a fully coordinated Siemens warmer or accessory drawer is a must-have for your kitchen. The iQ700 range also has a push and pull mechanism, so the door opens and closes with just a touch of a button.