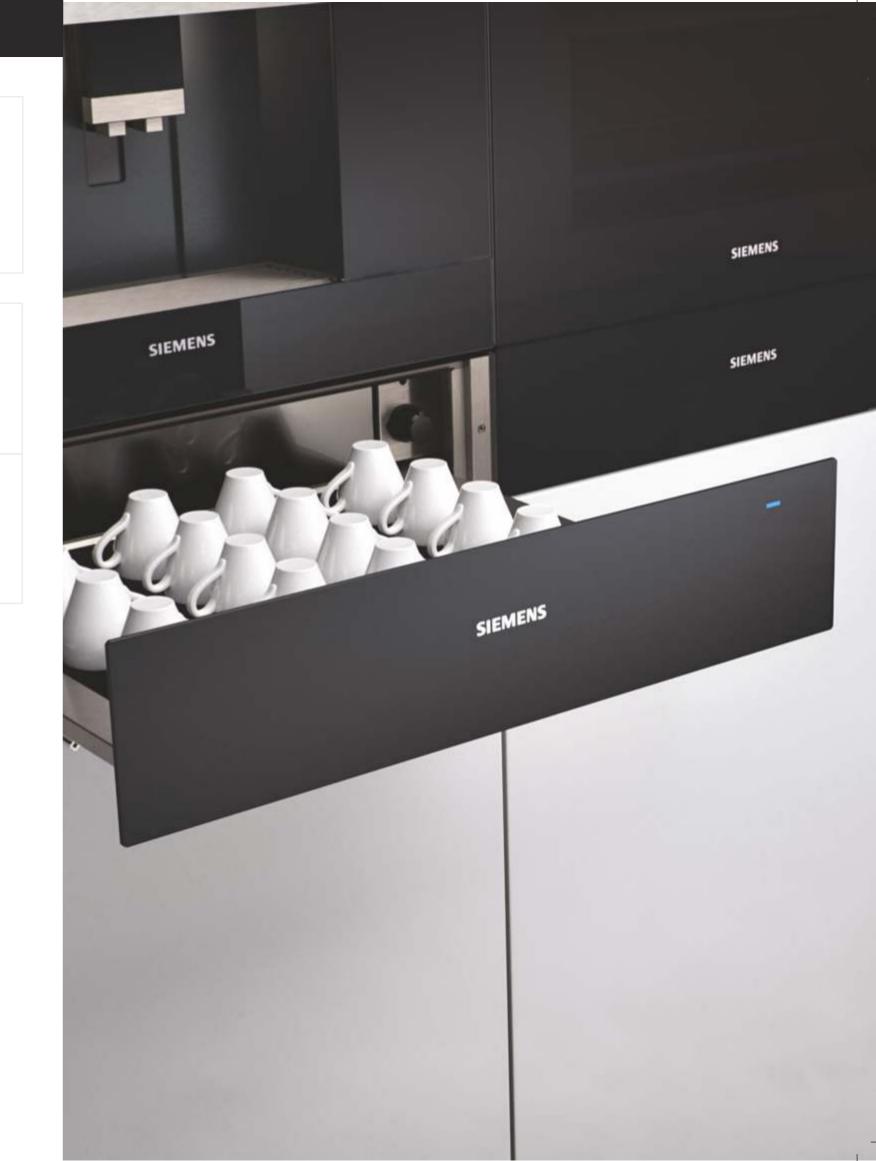

# Warmer Drawers

# A Siemens warmer drawer is the ideal addition to any kitchen.

We know you believe in less ordinary kitchen experiences! So whether you are keeping food warm, preheating crockery, thawing delicate frozen foods or simply in need of extra storage space, a fully coordinated Siemens warmer or accessory drawer is a must-have for your kitchen. The iQ700 range also has a push and pull mechanism, so the door opens and closes with just a touch of a button.