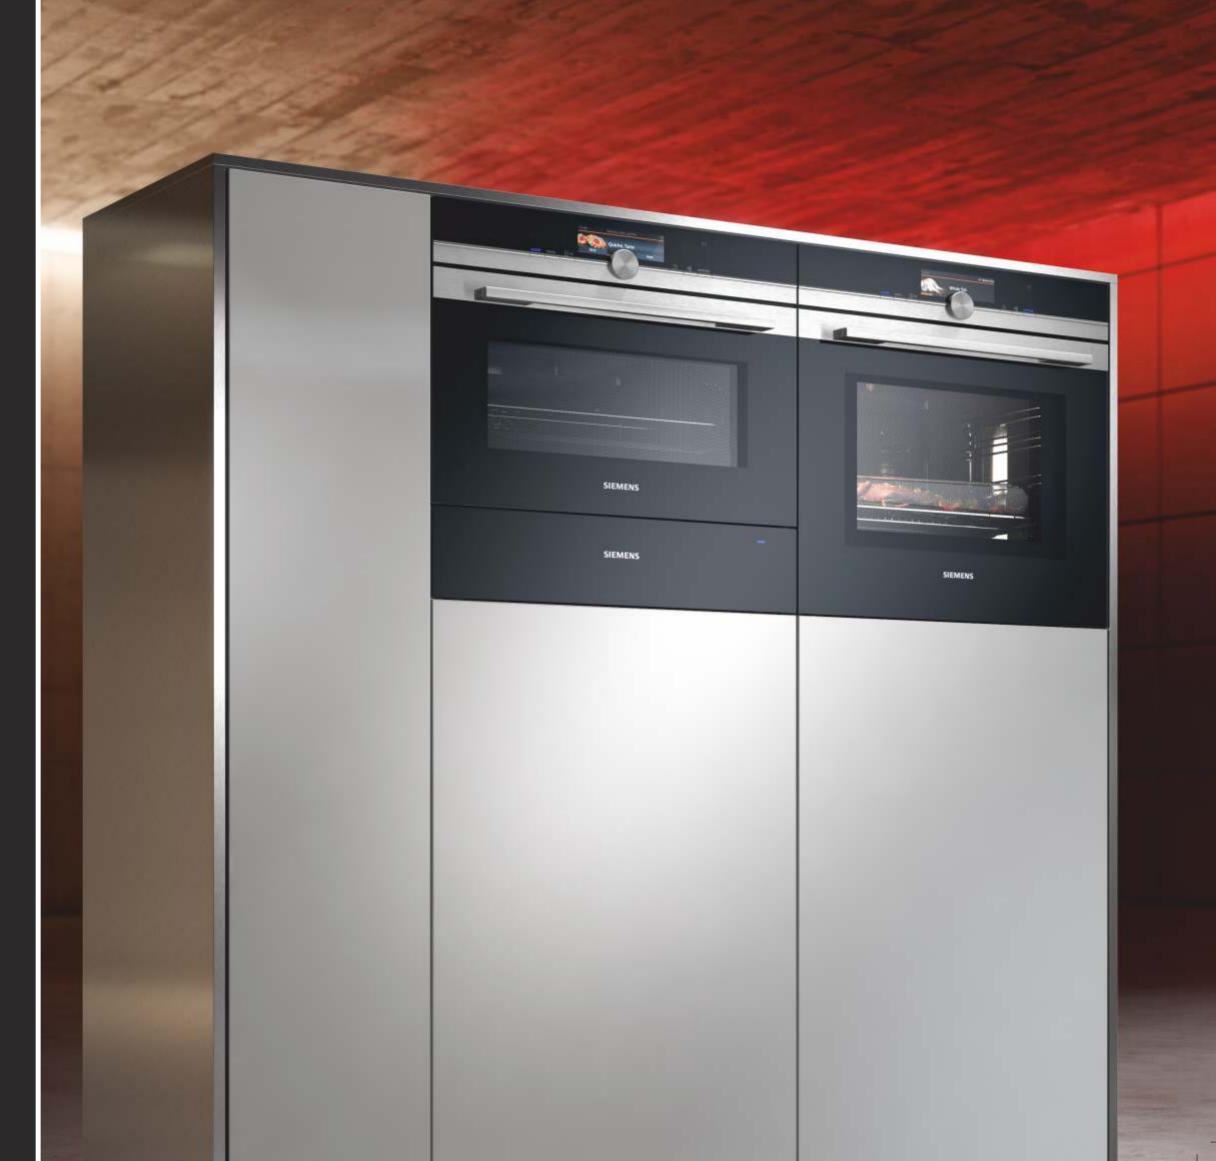

# Ovens

# Designed to blend in. So food will stand out.

With many clever, innovatively designed functions, Siemens built-in appliances make cooking much simpler and more relaxing. Siemens ovens offer a wide choice of cooking functions, making them a perfect companion when you cook. The range of Siemens ovens boasts of unique features like TFT colour-touch display, 4D Hot Air, varioSpeed, coolStart and activeCleaning for ease of cooking and cleaning. In other words, infusing a new kind of convenience that will turn around your kitchen into a space for unforgettable experiences.

Single Ovens | Combi Microwave Ovens | Combi Steam Ovens | Microwaves