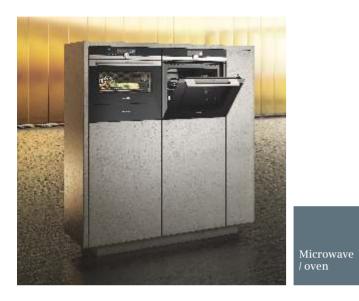

# Ovens

# Designed to blend in. So food will stand out.

With many clever, innovatively designed functions, Siemens built-in appliances make cooking much simpler and more relaxing. Siemens ovens offer a wide choice of cooking functions, making them a perfect companion when you cook. The range of Siemens ovens boasts of unique features like TFT colour-touch display, 4D Hot Air, varioSpeed, coolStart and activeCleaning for ease of cooking and cleaning. In other words, infusing a new kind of convenience that will turn around your kitchen into a space for unforgettable experiences.

Single Ovens | Combi Microwave Ovens | Combi Steam Ovens | Microwaves

# Microwaves