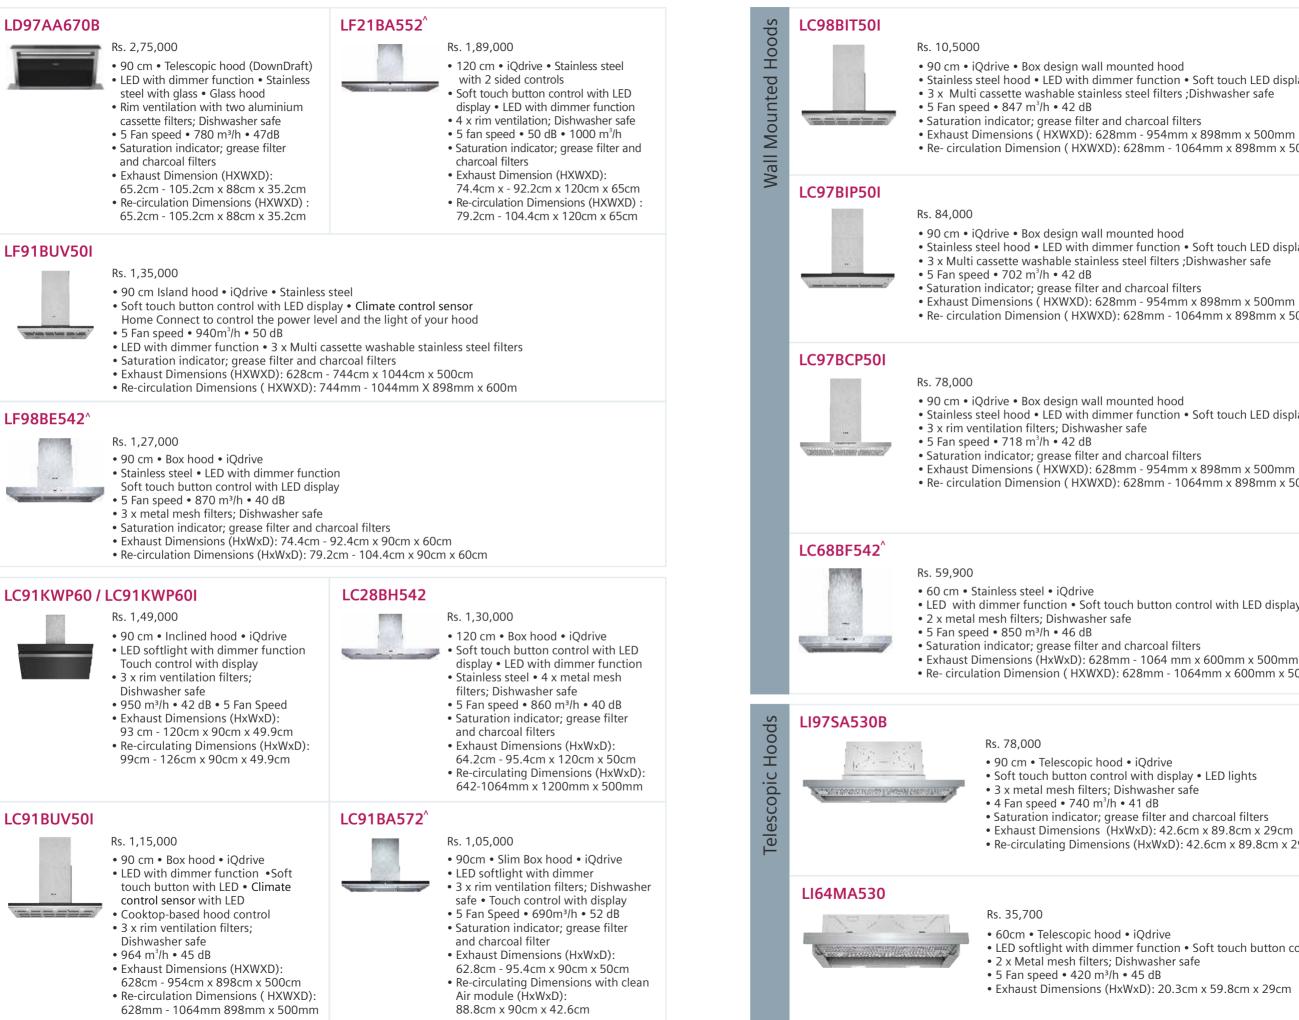

Island Hoods

Wall Mounted Hoods

# Hoods

• Stainless steel hood • LED with dimmer function • Soft touch LED display • 3 x Multi cassette washable stainless steel filters :Dishwasher safe

• Exhaust Dimensions (HXWXD): 628mm - 954mm x 898mm x 500mm Re- circulation Dimension (HXWXD): 628mm - 1064mm x 898mm x 500mm

• Stainless steel hood • LED with dimmer function • Soft touch LED display

• Re- circulation Dimension (HXWXD): 628mm - 1064mm x 898mm x 500mm

• Stainless steel hood • LED with dimmer function • Soft touch LED display

• Exhaust Dimensions (HXWXD): 628mm - 954mm x 898mm x 500mm • Re- circulation Dimension (HXWXD): 628mm - 1064mm x 898mm x 500mm

• LED with dimmer function • Soft touch button control with LED display

• Exhaust Dimensions (HxWxD): 628mm - 1064 mm x 600mm x 500mm • Re- circulation Dimension (HXWXD): 628mm - 1064mm x 600mm x 500mm

> • Soft touch button control with display • LED lights Saturation indicator; grease filter and charcoal filters • Exhaust Dimensions (HxWxD): 42.6cm x 89.8cm x 29cm • Re-circulating Dimensions (HxWxD): 42.6cm x 89.8cm x 29cm

• LED softlight with dimmer function • Soft touch button control with display • Exhaust Dimensions (HxWxD): 20.3cm x 59.8cm x 29cm