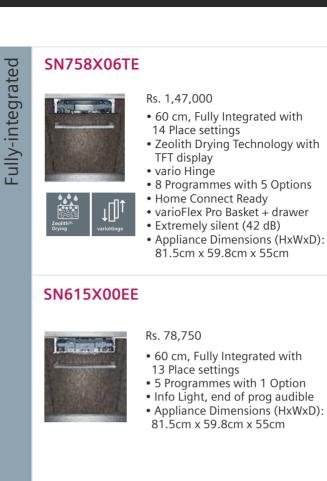

### Rs. 1,52,000

- 60cm, Integrated with
- 14 Place settings Zeolith drying technology with
- TFT display
- 8 programmes with 5 options • Home connect ready
- varioFlex Pro basket + drawer
- Super silent (42 dB)
- Appliance dimensions (HxWxD)
- 81.5 cm x 59.8 cm x 57.3 cm

# SN258I06TE

 Zeolith Drying Technology with TFT display

Rs. 90,000

- 8 programmes & 4 special opti-• Home Connect ready
- VarioDrawer Pro, 8 Flexi Tines in bottom basket
- A+++ Energy Efficiency
- Super Silent, 42 dB Noise Level
- Appliance Dimensions (HxWxD) 84.5 x 60 x 60 cm