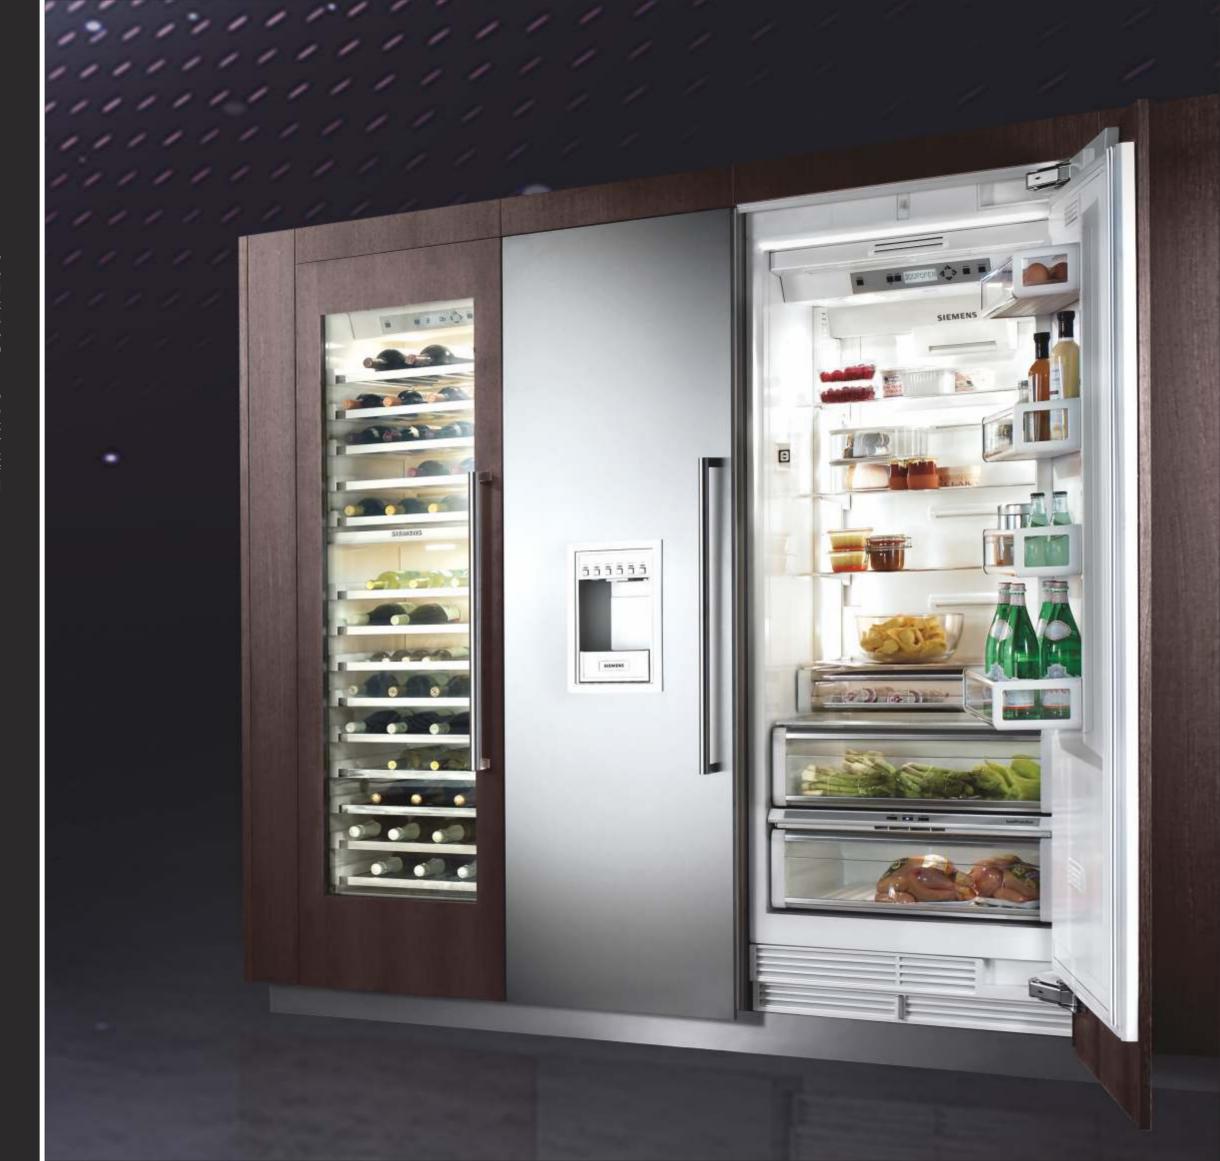

# Refrigerators

# The extraordinary Siemens refrigerator.

We at Siemens believe in innovating and developing new technologies as an integral part of our tradition. We have innovations such as fridges that can be controlled according to 4 climate zones to the exact degree, smart technology that ensures the stored fruits and vegetables are fresh and doesn't get affected by the extreme outside temperature, refrigerators that maintain cooling close to 0 degree emulating the modern day refrigeration units. Our best-known freshness innovations include freshSense, vitaFresh Plus, freshProtectbox. These are known to keep your food fresh at all given time. It's our endevour to provide products that are not technically advanced but aesthetically most appealing too. A reason why, our designers focus on creating simple and minimalistic solutions worldwide. The outcome of this is a range of refrigerators that are both functional and modern and

refrigerators that are both functional and modern and provides the coolest kitchen experience.