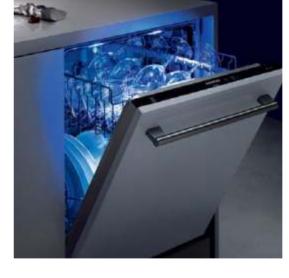

# Dishwashers

# Upgrade your lifestyle with Siemens Dishwashers.

With state-of-the-art technology, the new Siemens built-in dishwashers make washing and drying faster and more flexible than ever. The premium range of dishwashers boast of the patented Zeolith<sup>®</sup> drying technology which optmises water usage to make your kitchen experience more convenient for your urban lifestyle. With their neat and clean built-in design, they blend in perfectly with the rest of your Siemens built-in kitchen.

# There's more to a Siemens dishwasher than just a dishwasher.

### **Fully integrated**

Subtly brilliant, the Fully Integrated Dishwashers from Siemens come with pure, clean design. And guess what, they are practically invisible. Basking in its own understated glory and underscoring your kitchen's design. The front panel matches the kitchen cabinets, disguising the entire front of the appliance. The control and display elements are located on the top edge of the door, catching your eye only when you open the dishwasher. Innovative technology couldn't be any more discreet.