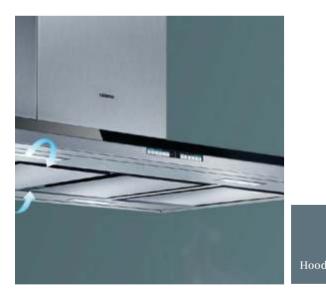

# Hoods

# Outstanding performance, intelligently designed.

Siemens hoods have the style quotient you would typically expect from a Siemens appliance. However, it is their sheer effectiveness at dealing with unwanted moisture, cooking odours and noise levels that set them apart. Thanks to our iQdrive motor that enhances your cooking experience exponentially. Your kitchen is not only a place to cook, it's a place to spend quality time with your family and friends. Siemens hoods work hard to keep your kitchen space fresh, and full of cleaner air whilst also providing ambient lighting. Whether you choose a top-of-the-range iQ700 hood, the state-of-the-art downdraft hood, a classic chimney hood or something built-into your kitchen cupboards, all Siemens hoods come with a quiet and most energy efficient motor so you can enjoy your living space.