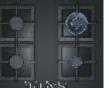

# ER3A6AD70 / ER3A6AD70I

# Rs. 64,000

- 30 cm • Black Ceramic glass hob with 1 burner
- Step flame technology

• Appliance Dimensions (HxWxD):

• Required cutout size (HxWxD):

36.7cm x 30.2cm x 52cm

14cm x 27cm x 49-50 cm

• FFD

• 30 cm