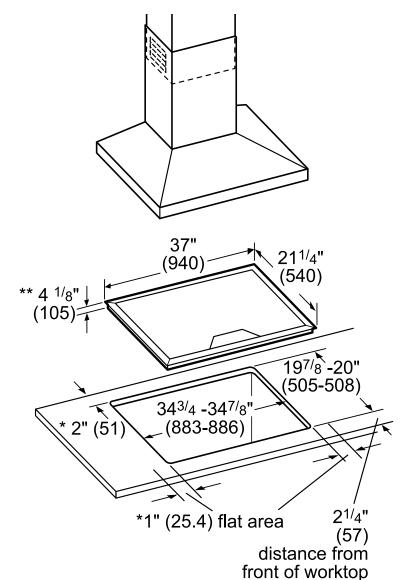

# CIT367XMS 36-INCH LIBERTY® INDUCTION COOKTOP

MASTERPIECE® SERIES, SILVER MIRRORED FINISH WITH STAINLESS STEEL FRAME