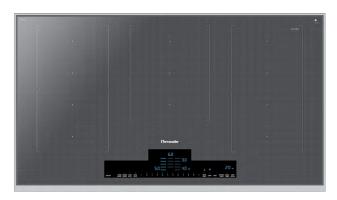

# CIT367XMS 36-INCH LIBERTY® INDUCTION COOKTOP

MASTERPIECE® SERIES, SILVER MIRRORED FINISH WITH STAINLESS STEEL FRAME

#### **FEATURES & BENEFITS**

- ★ 3 extra-large Liberty® cooking zones allows more space and flexibility in placing larger cookware
- HeatShift® feature has three preset heat zones that allows you to change the power level by simply moving the pot across the cooking zone
- MoveMode® feature allows easy transfer of settings without having to reset power levels when moving a pot across the cooktop
- Silver mirrored finish creates a stunning and unique design statement for the contemporary kitchen
- Connected Experience powered by Home Connect®—
   easily monitor and view the status of your cooktop from the
   app, and get remote diagnostics when you need help