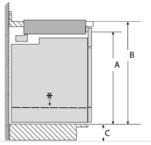

# CIT367XMS 36-INCH LIBERTY® INDUCTION COOKTOP

MASTERPIECE® SERIES, SILVER MIRRORED FINISH WITH STAINLESS STEEL FRAME