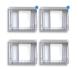

CONFIGURATION OPTION

36-INCH Single Column Bottom Freezer

MODELS AVAILABLE

T36IR900SP T36BB910SS T36BB920SS T36IB900SP

Large Produce Bins Small Produce Bin Half-Gallon Shelf

Gallon Shelf

4 Large Produce Bins2 Small Produce Bins1 Gallon Shelf

2 Half-Gallon Shelves 1 Gallon Shelf

CONFIGURATION OPTION

MODELS AVAILABLE

T30BB910SS T30BB920SS T30IB900SP

INCLUDED CONFIGURATION

INCLUDED CONFIGURATION

2 Large Produce Bins1 Half-Gallon Shelf1 Gallon Shelf