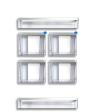

## FREEDOM® REFRIGERATION Produce Bin Configurations

INCLUDED CONFIGURATION

MODELS AVAILABLE

T231R900SP T24IR900SP

2 Small Produce Bin2 Half-Gallon Shelves1 Gallon Shelf

INCLUDED CONFIGURATION

CONFIGURATION OPTION

6 Small Produce Bins 1 Gallon Shelf

CONFIGURATION OPTION

4 Small Produce Bins 1 Half-Gallon Shelf

CONFIGURATION OPTION

CONFIGURATION OPTION

3 Half-Gallon Shelves 1 Gallon Shelf

CONFIGURATION OPTION

30-INCH Single Column