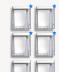

6 Small Produce Bins 1 Gallon Shelf

CONFIGURATION OPTION

4 Small Produce Bins 1 Half-Gallon Shelf

CONFIGURATION OPTION

CONFIGURATION OPTION

3 Half-Gallon Shelves 1 Gallon Shelf

CONFIGURATION OPTION

30-INCH Single Column

MODELS AVAILABLE

T301R900SP

2 Large Produce Bins2 Half-Gallon Shelves1 Gallon Shelf

6 Large Produce Bins 1 Gallon Shelf

4 Large Produce Bins 1 Half-Gallon Shelf 1 Gallon Shelf

3 Half-Gallon Shelves Gallon Shelf