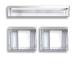

## FREEDOM® REFRIGERATION Produce Bin Configurations

INCLUDED CONFIGURATION

MODELS AVAILABLE

T231R900SP T24IR900SP

2 Small Produce Bin2 Half-Gallon Shelves1 Gallon Shelf

INCLUDED CONFIGURATION

CONFIGURATION OPTION

6 Small Produce Bins 1 Gallon Shelf

CONFIGURATION OPTION

4 Small Produce Bins 1 Half-Gallon Shelf

CONFIGURATION OPTION

CONFIGURATION OPTION

3 Half-Gallon Shelves 1 Gallon Shelf

CONFIGURATION OPTION

30-INCH Single Column