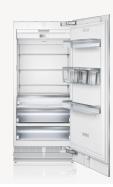

CONFIGURATION OPTION

36-INCH Single Column Bottom Freezer

MODELS AVAILABLE

T36IR900SP T36BB910SS T36BB920SS T36IB900SP

Large Produce Bins Small Produce Bin Half-Gallon Shelf

Gallon Shelf

4 Large Produce Bins2 Small Produce Bins1 Gallon Shelf