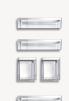

## FREEDOM® REFRIGERATION Produce Bin Configurations

INCLUDED CONFIGURATION

MODELS AVAILABLE

T231R900SP T24IR900SP

2 Small Produce Bin2 Half-Gallon Shelves1 Gallon Shelf

INCLUDED CONFIGURATION

CONFIGURATION OPTION

6 Small Produce Bins 1 Gallon Shelf

CONFIGURATION OPTION

4 Small Produce Bins 1 Half-Gallon Shelf

CONFIGURATION OPTION

CONFIGURATION OPTION

3 Half-Gallon Shelves 1 Gallon Shelf

CONFIGURATION OPTION

30-INCH Single Column