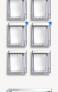

CONFIGURATION OPTION

36-INCH Single Column Bottom Freezer

MODELS AVAILABLE

T36IR900SP T36BB910SS T36BB920SS T36IB900SP

Large Produce Bins Small Produce Bin Half-Gallon Shelf

Gallon Shelf

4 Large Produce Bins2 Small Produce Bins1 Gallon Shelf

2 Half-Gallon Shelves 1 Gallon Shelf

CONFIGURATION OPTION

MODELS AVAILABLE

T30BB910SS T30BB920SS T30IB900SP

INCLUDED CONFIGURATION

INCLUDED CONFIGURATION

2 Large Produce Bins1 Half-Gallon Shelf1 Gallon Shelf