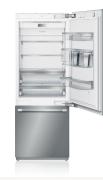

## FREEDOM® REFRIGERATION Produce Bin Configurations

INCLUDED CONFIGURATION

MODELS AVAILABLE

T231R900SP T24IR900SP

2 Small Produce Bin2 Half-Gallon Shelves1 Gallon Shelf

INCLUDED CONFIGURATION

CONFIGURATION OPTION

MODELS AVAILABLE

T301R900SP

2 Large Produce Bins2 Half-Gallon Shelves1 Gallon Shelf

6 Large Produce Bins 1 Gallon Shelf

4 Large Produce Bins 1 Half-Gallon Shelf 1 Gallon Shelf

3 Half-Gallon Shelves Gallon Shelf