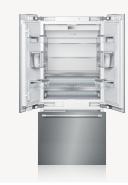

## FREEDOM® REFRIGERATION Produce Bin Configurations

INCLUDED CONFIGURATION

MODELS AVAILABLE

T231R900SP T24IR900SP

2 Small Produce Bin2 Half-Gallon Shelves1 Gallon Shelf

INCLUDED CONFIGURATION

CONFIGURATION OPTION

6 Small Produce Bins 1 Gallon Shelf

CONFIGURATION OPTION

4 Small Produce Bins 1 Half-Gallon Shelf

CONFIGURATION OPTION

CONFIGURATION OPTION

3 Half-Gallon Shelves 1 Gallon Shelf

CONFIGURATION OPTION

30-INCH Single Column

MODELS AVAILABLE

T301R900SP

2 Large Produce Bins2 Half-Gallon Shelves1 Gallon Shelf

6 Large Produce Bins 1 Gallon Shelf

4 Large Produce Bins 1 Half-Gallon Shelf 1 Gallon Shelf

3 Half-Gallon Shelves Gallon Shelf

CONFIGURATION OPTION

36-INCH Single Column Bottom Freezer

MODELS AVAILABLE

T36IR900SP T36BB910SS T36BB920SS T36IB900SP

Large Produce Bins Small Produce Bin Half-Gallon Shelf

Gallon Shelf

4 Large Produce Bins2 Small Produce Bins1 Gallon Shelf

2 Half-Gallon Shelves 1 Gallon Shelf

CONFIGURATION OPTION

MODELS AVAILABLE

T30BB910SS T30BB920SS T30IB900SP

INCLUDED CONFIGURATION

INCLUDED CONFIGURATION

2 Large Produce Bins1 Half-Gallon Shelf1 Gallon Shelf

CONFIGURATION OPTION

4 Large Produce Bins 1 Gallon Shelf

CONFIGURATION OPTION

2 Half-Gallon Shelves

Gallon Shelf

CONFIGURATION OPTION

MODELS AVAILABLE

T36BT910NS T36BT920NS T36IT900NP

2 Small Produce Bins2 Half-Gallon Shelves2 Gallon Shelves

4 Small Produce Bins 2 Gallon Shelves