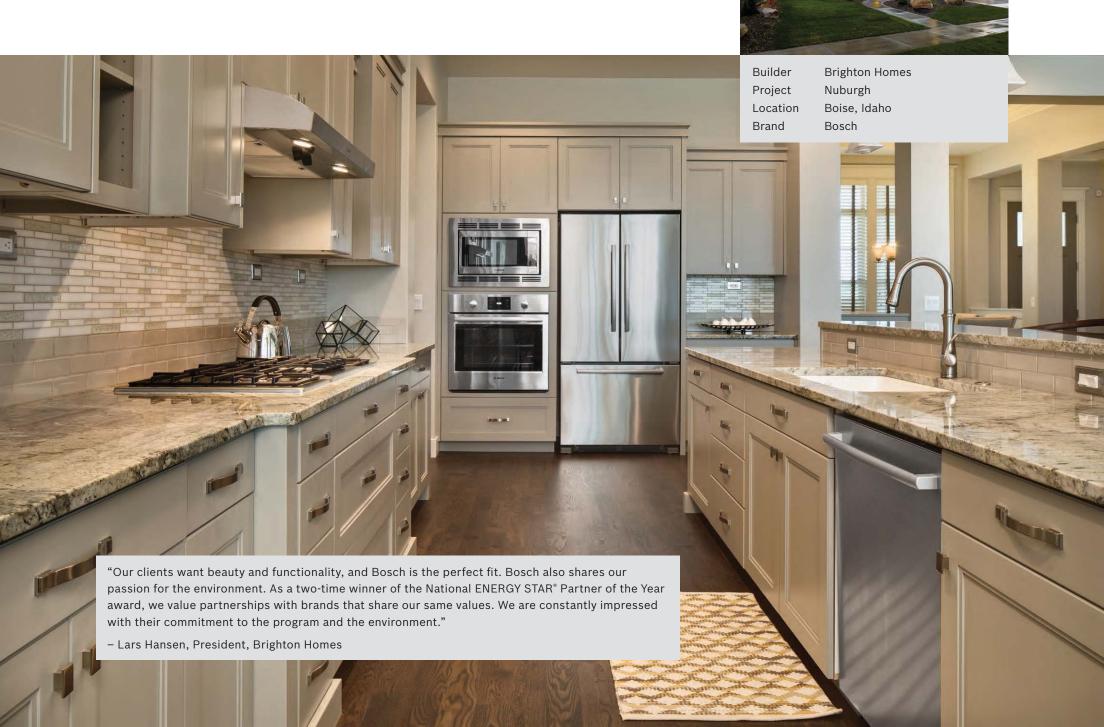

Builder Blue Heron Design Build
Project The New American Home 2013

Henderson, Nevada

Brand Gaggenau

Location

"Blue Heron's award-winning architecture expertly blends aesthetics with function in our Vegas Modern™ style. With an emphasis on sustainable design, our contemporary homes create a seamless transition between indoor and outdoor living, delighting even the most discerning clients. The Gaggenau appliances that were showcased in this 2013 New American Home compliment the open design and enhance the overall elegance of the home."

- Tyler Jones, Owner/Co-Founder of Blue Heron Design Build

Camelot Custom Homes

Builder Project Spanish Oaks Location Austin, Texas Gaggenau Brand

"Camelot Custom Homes is a Custom Home Builder in Austin specializing in Luxury homes with a difference, because the finishes and products in my homes are made by companies that strive to be better and unique. We import cabinets from Germany, floor and wall finishes from Spain and my choice for appliances is Gaggenau. I believe that Gaggenau brings a unique style to the marketplace with a quality that is unmatched in the home building industry, and by using their products I can set myself apart from the rest of the market. I have used the appliances on a number of projects and will be installing another set of appliances in the next couple of weeks, along with 2 more in the near future. With all that said one of the main reasons I use Gaggenau is that the people I deal with are helpful, informed and just plain nice to deal with."