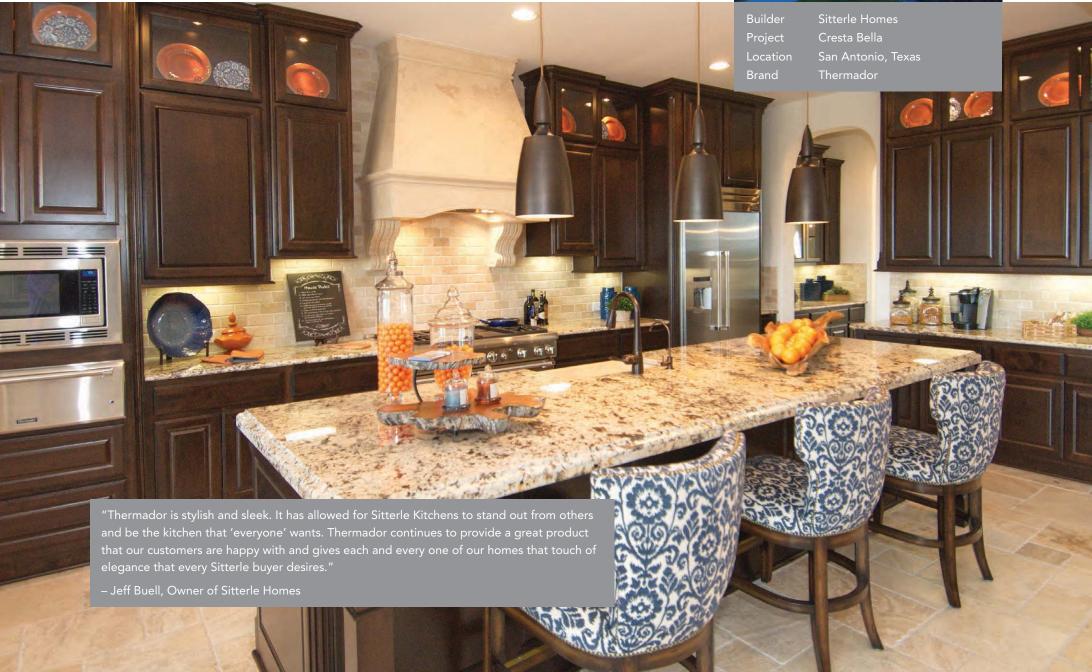

- Tyler Jones, Owner/Co-Founder of Blue Heron Design Build

Camelot Custom Homes

Builder Project Spanish Oaks Location Austin, Texas Gaggenau Brand

"Camelot Custom Homes is a Custom Home Builder in Austin specializing in Luxury homes with a difference, because the finishes and products in my homes are made by companies that strive to be better and unique. We import cabinets from Germany, floor and wall finishes from Spain and my choice for appliances is Gaggenau. I believe that Gaggenau brings a unique style to the marketplace with a quality that is unmatched in the home building industry, and by using their products I can set myself apart from the rest of the market. I have used the appliances on a number of projects and will be installing another set of appliances in the next couple of weeks, along with 2 more in the near future. With all that said one of the main reasons I use Gaggenau is that the people I deal with are helpful, informed and just plain nice to deal with."