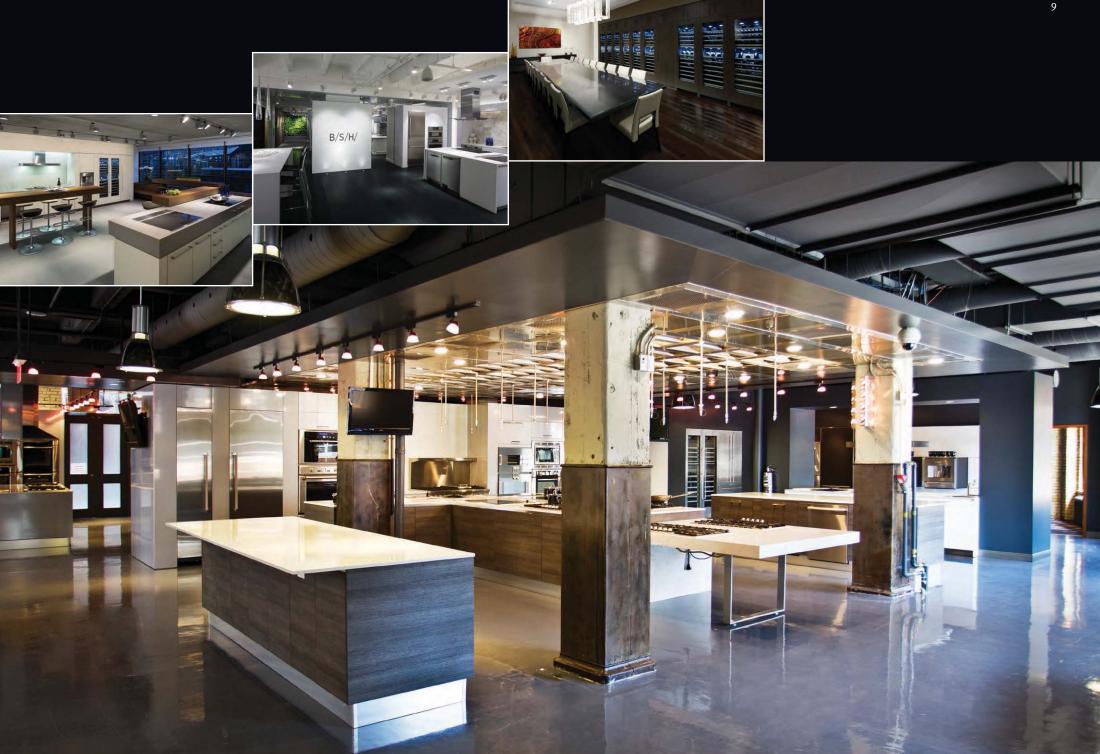

#### THE ULTIMATE SHOWCASE TO INSPIRE, EDUCATE, ENRICH

With stunning kitchen vignettes and lifestyle settings featuring the latest products from Gaggenau, Thermador and Bosch, our showrooms are designed to ignite the passion of architects, designers, and builders by challenging the conventional view of home appliances. Visitors can experience the entire BSH portfolio, addressing the needs of nearly every kitchen—from the ground floor to the penthouse, to single family homes and multi-family developments.

The BSH team provides product knowledge, demonstrations and consultation on kitchen planning. We always welcome an opportunity to host our trade partners for a deeper brand immersion and an understanding of the distinctive cache that our portfolio brings to design & build projects.