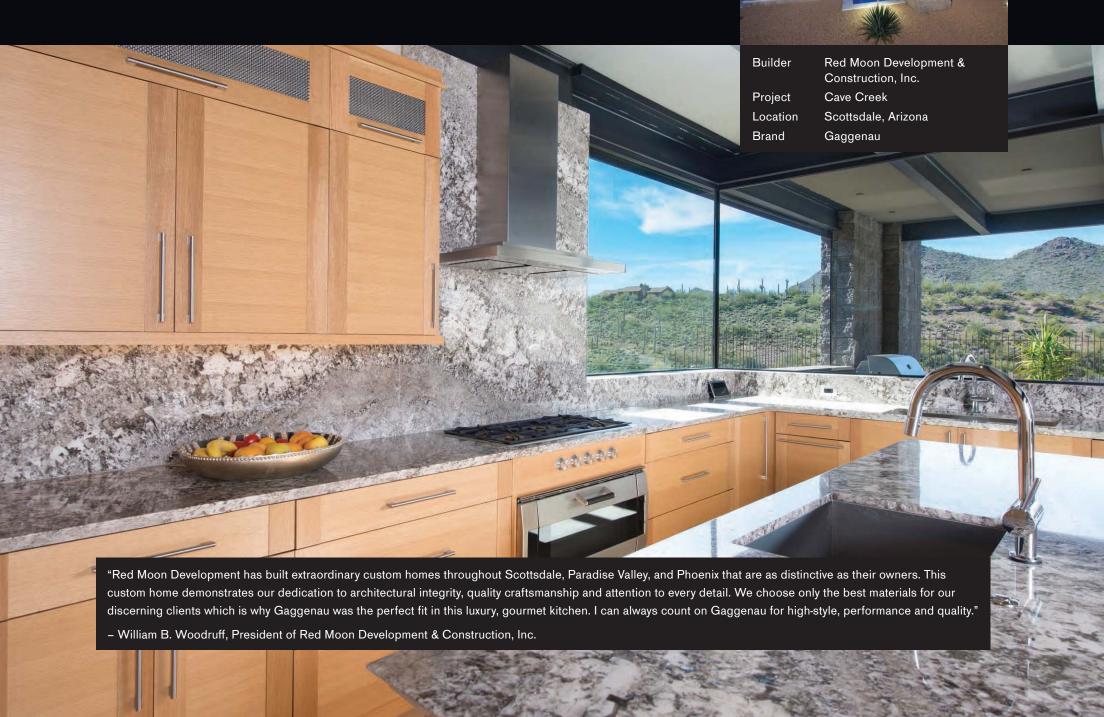

Builder Blue Heron Design Build
Project The New American Home 2013

Henderson, Nevada

Brand Gaggenau

Location

"Blue Heron's award-winning architecture expertly blends aesthetics with function in our Vegas Modern™ style. With an emphasis on sustainable design, our contemporary homes create a seamless transition between indoor and outdoor living, delighting even the most discerning clients. The Gaggenau appliances that were showcased in this 2013 New American Home compliment the open design and enhance the overall elegance of the home."

- Tyler Jones, Owner/Co-Founder of Blue Heron Design Build

Camelot Custom Homes

Builder Project Spanish Oaks Location Austin, Texas Gaggenau Brand

"Camelot Custom Homes is a Custom Home Builder in Austin specializing in Luxury homes with a difference, because the finishes and products in my homes are made by companies that strive to be better and unique. We import cabinets from Germany, floor and wall finishes from Spain and my choice for appliances is Gaggenau. I believe that Gaggenau brings a unique style to the marketplace with a quality that is unmatched in the home building industry, and by using their products I can set myself apart from the rest of the market. I have used the appliances on a number of projects and will be installing another set of appliances in the next couple of weeks, along with 2 more in the near future. With all that said one of the main reasons I use Gaggenau is that the people I deal with are helpful, informed and just plain nice to deal with."