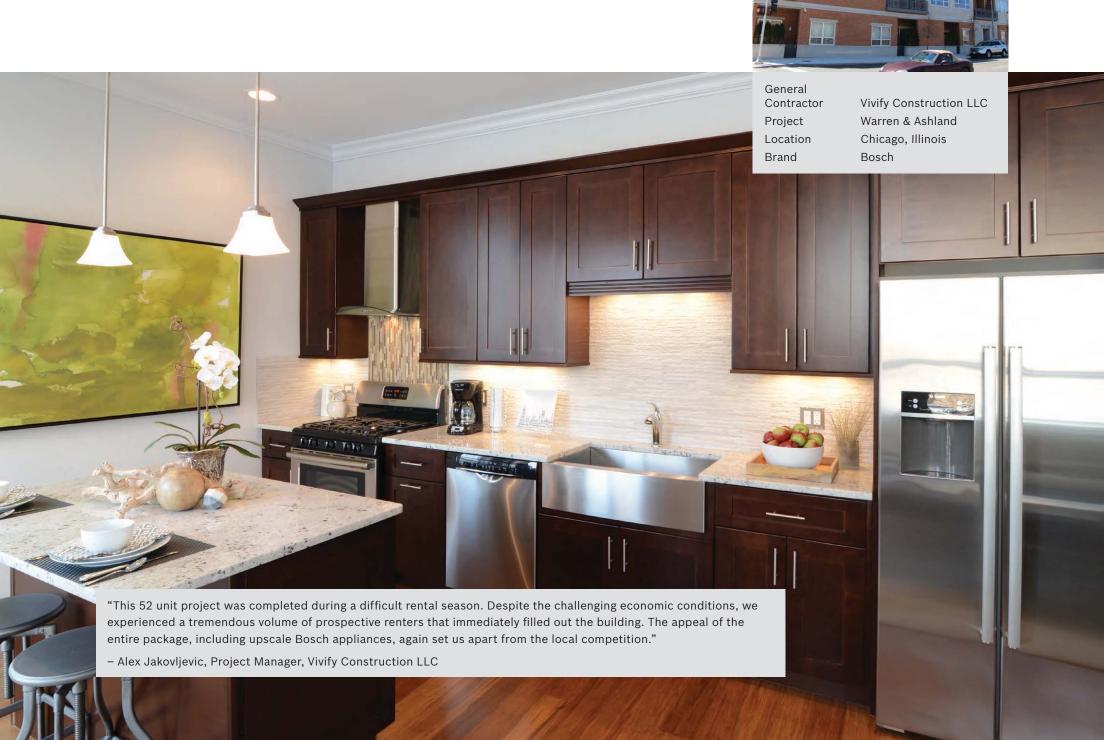

- Tim Sprague, Principal of Habitat Metro

"PN Hoffman continues to select Bosch and Thermador products for our condominium developments based on the brand lift that these products provide. VIO and 525 Water are two of PN Hoffman's condominium developments at The Wharf—a world-class, mixed-use waterfront community underway in the District of Columbia's Southwest waterfront. The luxury condominium residences at VIO feature high-end modern finishes, exceptional amenities and services, and waterfront views. We selected a Thermador appliance package for VIO based on the modern design aesthetic and high quality performance, which meets our buyers' expectations. 525 Water is a serene, park-front condominium development at the edge of The Wharf development and these residences feature a Bosch appliance package, selected for brand recognition as a modern and quality product."

- Shawn Seaman, Principal and Senior Vice President of Development, PN Hoffman