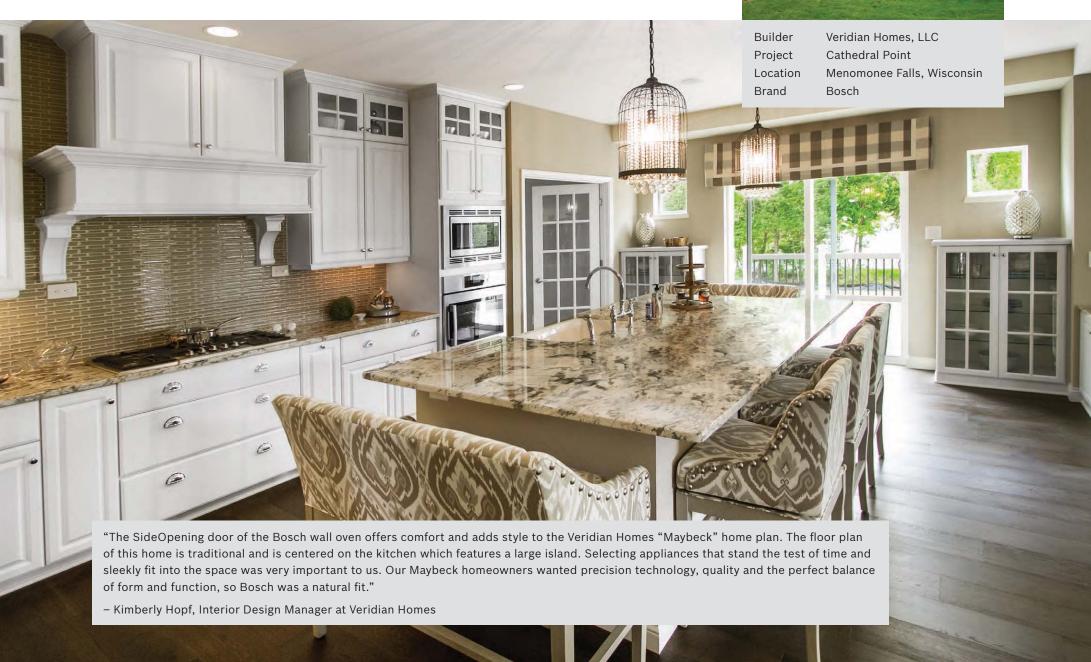

Builder Blue Heron Design Build
Project The New American Home 2013

Henderson, Nevada

Brand Gaggenau

Location

"Blue Heron's award-winning architecture expertly blends aesthetics with function in our Vegas Modern™ style. With an emphasis on sustainable design, our contemporary homes create a seamless transition between indoor and outdoor living, delighting even the most discerning clients. The Gaggenau appliances that were showcased in this 2013 New American Home compliment the open design and enhance the overall elegance of the home."