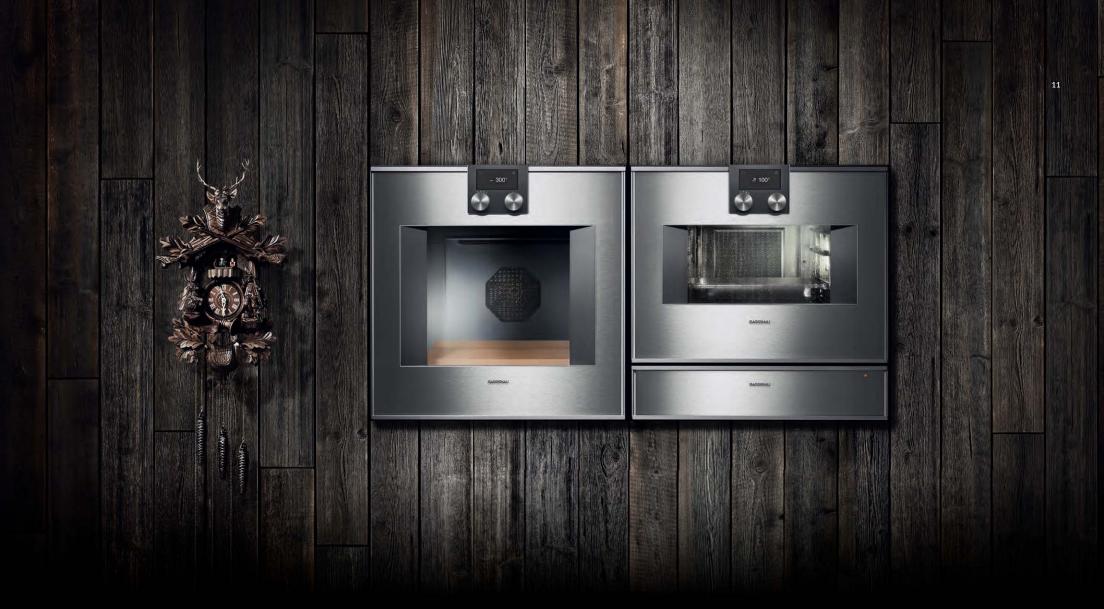

Gaggenau is refined engineering and rugged design. We offer the eye a clean, minimalist line, and the chef immense control and capabilities. Open a door, turn a control knob, press a button, feel the difference.

The difference is Gaggenau.

Authenticity. We attach great importance to the quality and careful selection of materials. We make products that are not only durable, but that also have a completely unique feel. By choosing materials based on their natural strengths, we create a perfect balance between form and function.