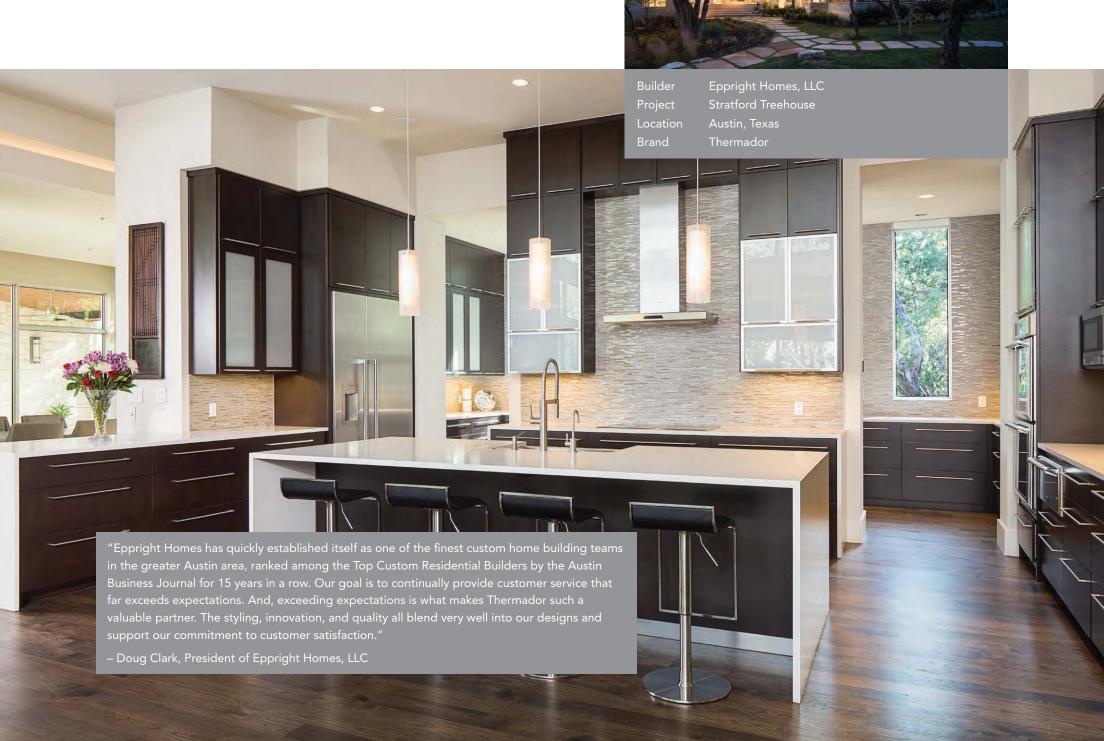

Builder Blue Heron Design Build
Project The New American Home 2013

Henderson, Nevada

Brand Gaggenau

Location

"Blue Heron's award-winning architecture expertly blends aesthetics with function in our Vegas Modern™ style. With an emphasis on sustainable design, our contemporary homes create a seamless transition between indoor and outdoor living, delighting even the most discerning clients. The Gaggenau appliances that were showcased in this 2013 New American Home compliment the open design and enhance the overall elegance of the home."