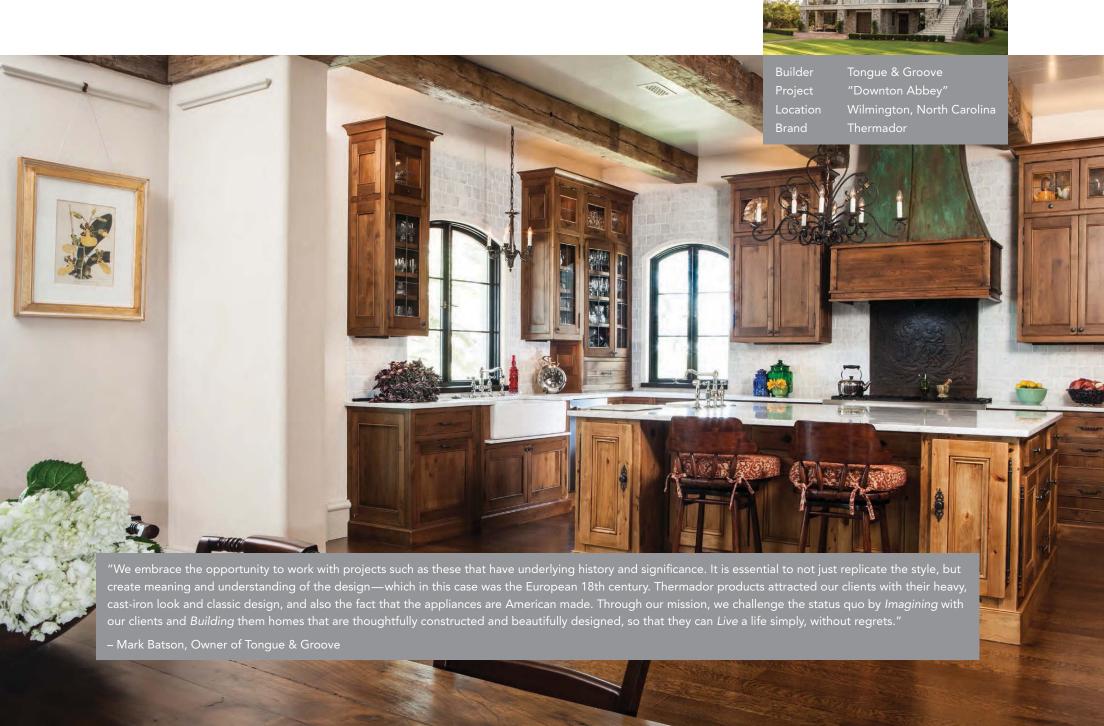

Builder Blue Heron Design Build
Project The New American Home 2013

Henderson, Nevada

Brand Gaggenau

Location

"Blue Heron's award-winning architecture expertly blends aesthetics with function in our Vegas Modern™ style. With an emphasis on sustainable design, our contemporary homes create a seamless transition between indoor and outdoor living, delighting even the most discerning clients. The Gaggenau appliances that were showcased in this 2013 New American Home compliment the open design and enhance the overall elegance of the home."

- Tyler Jones, Owner/Co-Founder of Blue Heron Design Build

Camelot Custom Homes

Builder Project Spanish Oaks Location Austin, Texas Gaggenau Brand

"Camelot Custom Homes is a Custom Home Builder in Austin specializing in Luxury homes with a difference, because the finishes and products in my homes are made by companies that strive to be better and unique. We import cabinets from Germany, floor and wall finishes from Spain and my choice for appliances is Gaggenau. I believe that Gaggenau brings a unique style to the marketplace with a quality that is unmatched in the home building industry, and by using their products I can set myself apart from the rest of the market. I have used the appliances on a number of projects and will be installing another set of appliances in the next couple of weeks, along with 2 more in the near future. With all that said one of the main reasons I use Gaggenau is that the people I deal with are helpful, informed and just plain nice to deal with."