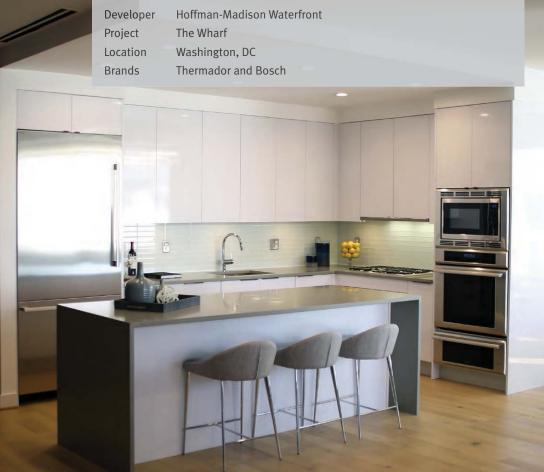

- Tim Sprague, Principal of Habitat Metro

"PN Hoffman continues to select Bosch and Thermador products for our condominium developments based on the brand lift that these products provide. VIO and 525 Water are two of PN Hoffman's condominium developments at The Wharf—a world-class, mixed-use waterfront community underway in the District of Columbia's Southwest waterfront. The luxury condominium residences at VIO feature high-end modern finishes, exceptional amenities and services, and waterfront views. We selected a Thermador appliance package for VIO based on the modern design aesthetic and high quality performance, which meets our buyers' expectations. 525 Water is a serene, park-front condominium development at the edge of The Wharf development and these residences feature a Bosch appliance package, selected for brand recognition as a modern and quality product."

- Shawn Seaman, Principal and Senior Vice President of Development, PN Hoffman