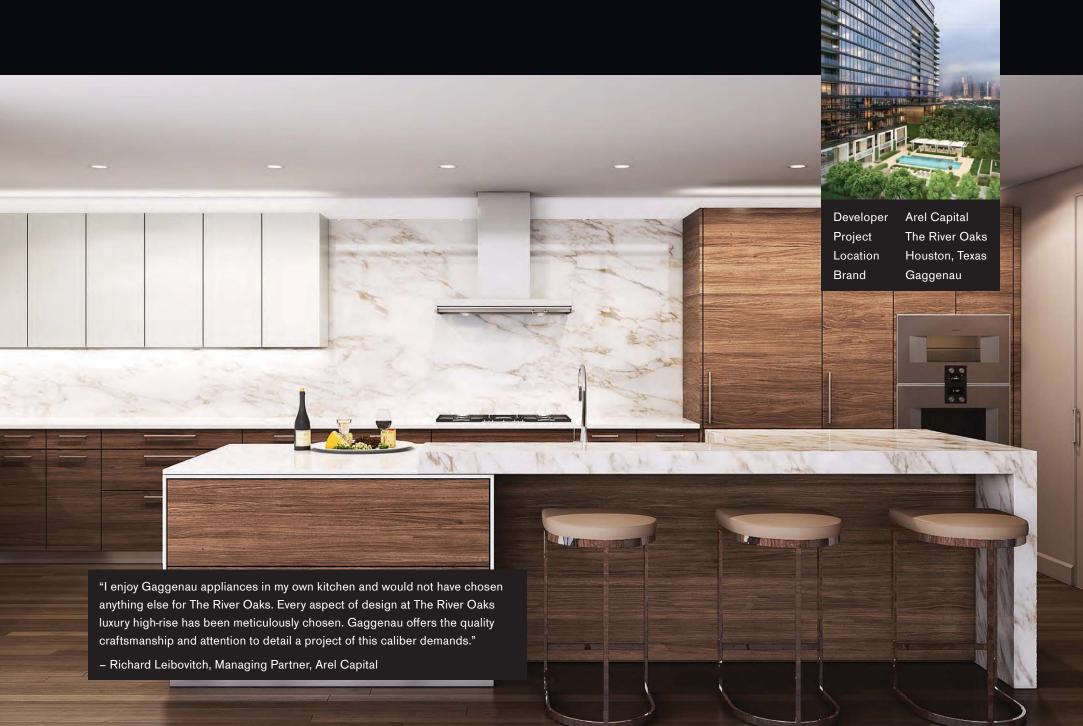

residence."

- David M. Kitnick, Founder and President of Rosewood Homes



"The owner's goal for this project was to integrate a sleek, functional kitchen into the home's original 1950's kitchen. The main challenge we faced was taking an "Architectural Americana" styled home and giving it a contemporary, European-inspired feel. The owner, as a self-proclaimed "foodie and amateur chef", sought out restaurant quality appliances that fit in line with his aesthetic goals. The Gaggenau 24" oven/steam oven stack and the full surface induction cooktop offered everything we were looking for. The Gaggenau product is innovative, impeccable and of the highest quality. We have been impressed with the fit, finish and service offered by Gaggenau."

- Ian Sundby, Project Manager, Lloyd Construction







Developer Corigin Real Estate Group Project 20 East End Avenue Location New York, New York Gaggenau Brand

"The buyers at 20 East End Avenue expect the highest level of craftsmanship and extraordinary attention to detail. Much like the bespoke design by Robert A.M. Stern, the buyers have really responded to the Gaggenau tradition and quality. The 400 series marries the latest technology with the finest design, offering a cooking experience unparalleled in the marketplace."

- Edward Baquero, President of Corigin Real Estate Group, Developer of 20 East End Avenue











# INNOVATION DRIVEN BY REPUTATION YOURS AND OURS

The centerpiece of every great home is a great kitchen. For nearly a century, Thermador innovation has redefined the way America cooks. It is this rich heritage that