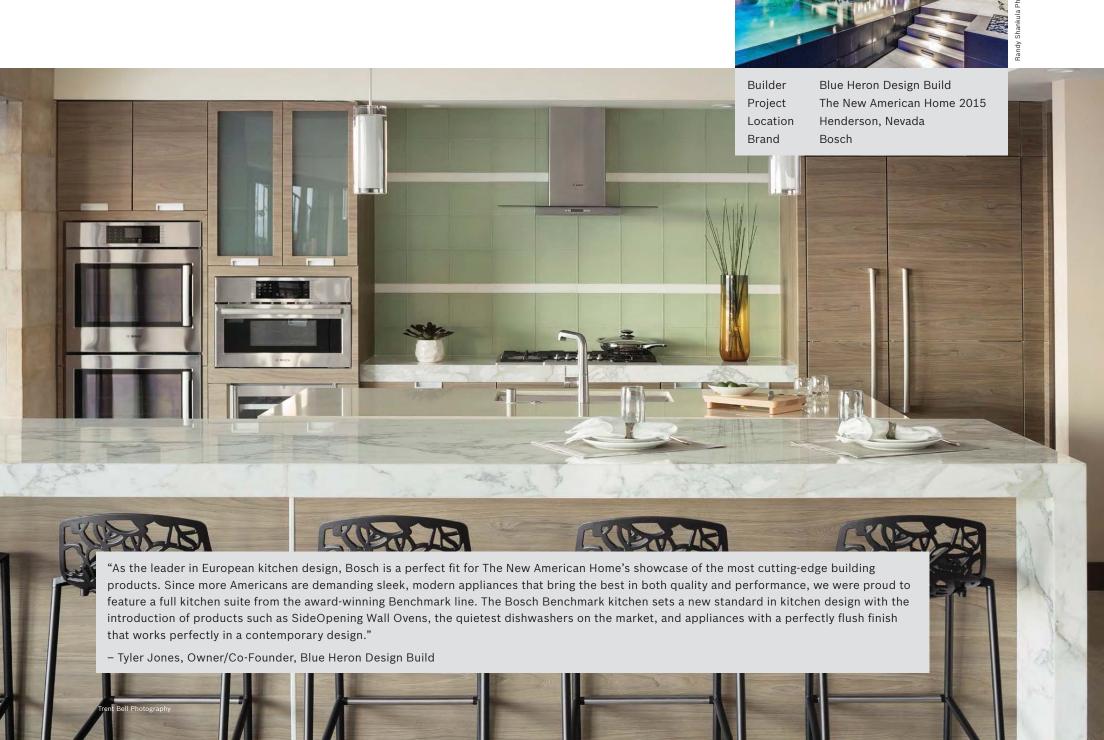

Builder Blue Heron Design Build
Project The New American Home 2013

Henderson, Nevada

Brand Gaggenau

Location

"Blue Heron's award-winning architecture expertly blends aesthetics with function in our Vegas Modern™ style. With an emphasis on sustainable design, our contemporary homes create a seamless transition between indoor and outdoor living, delighting even the most discerning clients. The Gaggenau appliances that were showcased in this 2013 New American Home compliment the open design and enhance the overall elegance of the home."