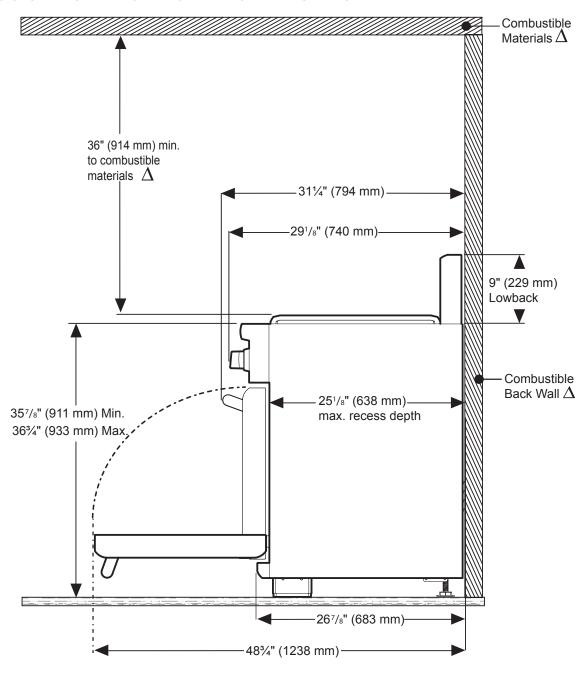

#### **36-INCH RANGE CUTOUT DIMENSIONS**

Page 3 of 5

#### 36-INCH RANGE DIMENSIONS AND CLEARANCE REQUIREMENTS WITH "LOW BACK"

NOTE: A 36-inch minimum clearance is required between the top of the cooking surface and the bottom of an unprotected cabinet. A 30-inch clearance can be used when the bottom of the wood or metal cabinet is protected by not less than 1/4 inch of a flame retardant material covered with not less than No. 28 MSG sheet steel, 0.015 inch (0.4 mm) thick stainless steel, 0.024 inch (0.6 mm) aluminum, or 0.020 inch (0.5 mm) thick copper.

⚠ As defined in the "National Fuel Gas Code" (ANSI Z223.1, Current Edition). Clearances from non-combustible materials are not part of the ANSI Z21.1 scope and are not certified by CSA. Clearances of less than 12" (305 mm) must be approved by the local codes and/or by the local authority having jurisdiction.