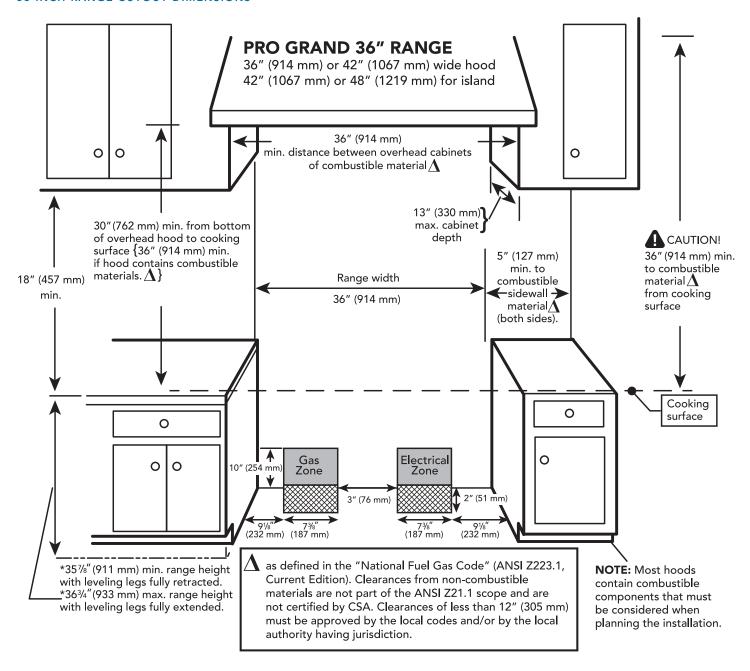

|

1 X Broiler Pan

| WARRANTY                                               |        |
|--------------------------------------------------------|--------|
| Limited Warranty, Entire Appliance,<br>Parts and Labor | 2 Year |



Page 1 of 5

## PRL366JG 36-INCH GAS PRO GRAND® RANGE (LP)



PROFESSIONAL SERIES, COMMERCIAL-DEPTH, PORCELAIN COOKTOP SURFACE

### **ACCESSORIES (OPTIONAL)**



PAGRIDDLE Griddle



PA12CHPBLK 12" Cutting Board



PWOKRINGHC Wok Ring



PA36JLBG 9" Low Backguard



PA36JTKG Toekick



PAKNOBLUNG Blue Knob Pro Grand Kit

#### **36-INCH RANGE AND CUTOUT DIMENSIONS**



Page 2 of 5 10 / 17

## PRL366JG 36-INCH GAS PRO GRAND® RANGE (LP)



PROFESSIONAL SERIES, COMMERCIAL-DEPTH, PORCELAIN COOKTOP SURFACE

#### **36-INCH RANGE CUTOUT DIMENSIONS**



Page 3 of 5

## PRL366JG 36-INCH GAS PRO GRAND® RANGE (LP)



PROFESSIONAL SERIES, COMMERCIAL-DEPTH, PORCELAIN COOKTOP SURFACE

#### 36-INCH RANGE DIMENSIONS AND CLEARANCE REQUIREMENTS WITH "LOW BACK"

NOTE: A 36-inch minimum clearance is required between the top of the cooking surface and the bottom of an unprotected cabinet. A 30-inch clearance can be used when the bottom of the wood or metal cabinet is protected by not less than 1/4 inch of a flame retardant material covered with not less than No. 28 MSG sheet steel, 0.015 inch (0.4 mm) thick stainless steel, 0.024 inch (0.6 mm) aluminum, or 0.020 inch (0.5 mm) thick copper.



⚠ As defined in the "National Fuel Gas Code" (ANSI Z223.1, Current Edition). Clearances from non-combustible materials are not part of the ANSI Z21.1 scope and