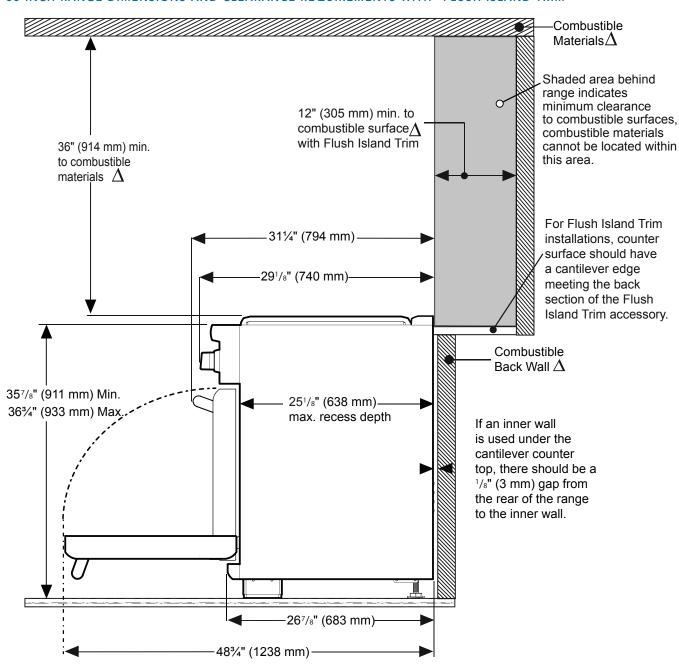

#### 36-INCH RANGE DIMENSIONS AND CLEARANCE REQUIREMENTS WITH "FLUSH ISLAND TRIM"

⚠ As defined in the "National Fuel Gas Code" (ANSI Z223.1, Current Edition). Clearances from non-combustible materials are not part of the ANSI Z21.1 scope and are not certified by CSA. Clearances of less than 12" (305 mm) must be approved by the local codes and/or by the local authority having jurisdiction.