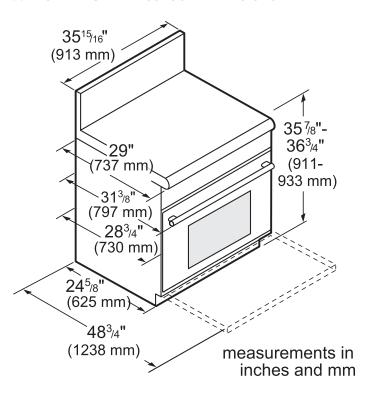

#### **36-INCH RANGE AND CUTOUT DIMENSIONS**

Page 2 of 5 10 / 17

SEE PAGE 2 FOR OPTIONAL ACCESSORIES

| Cooking Modes - Main / Large Cavity Bake, Convection Bake, Broil, Roast, Self Clean, Keep Warm Cooking Modes - Small Cavity N/A Additional Features Meat Probe, Sabbath Function, Cook Timer, Kitchen Timer Cleaning Type Self Clean Type of Grate Continuous Cast Iron Controls Metal Knobs and LCD Display Warming Drawer No Sealed Burners Yes  OVEN PERFORMANCE Bake Power 25,000 BTU (LP) Broil Power 17,000 BTU (LP) Convection Power N/A  BURNER PERFORMANCE Total Number of Cooktop Burners 6 Power of Front Left Burner BTU 15,000 and XLO (LP) Power of Back Center Burner BTU 15,000 (LP) Power of Front Center Burner BTU 15,000 (LP) Power of Center 12" Electric Griddle (W) N/A Power of Far Right 12" Electric Griddle (W) N/A Power of Front Right Burner BTU 15,000 and XLO (LP) Power of Front Right Burner BTU 15,000 and XLO (LP) Power of Far Right 12" Electric Griddle (W) N/A Power of Front Right Burner BTU 15,000 and XLO (LP) Power of Front Right Burner BTU 15,000 and XLO (LP) Power of Far Right Burner BTU 15,000 and XLO (LP) Power of Far Right Burner BTU 15,000 and XLO (LP) Power of Front Right Burner BTU 15,000 and XLO (LP) Power of Front Right Burner BTU 15,000 and XLO (LP) Power of Front Right Burner BTU 18,000 and XLO (LP) Power of Front Right Burner BTU 18,000 and XLO (LP) DIMENSIONS & WEIGHT Overall Appliance Dimensions (HxWxD) (in) 35 7/8"—36 3/4" x 35 15/16" x 28 3/4" | Oven Capacity                               | 5.5 cu. ft.                                                 |
|----------------------------------------------------------------------------------------------------------------------------------------------------------------------------------------------------------------------------------------------------------------------------------------------------------------------------------------------------------------------------------------------------------------------------------------------------------------------------------------------------------------------------------------------------------------------------------------------------------------------------------------------------------------------------------------------------------------------------------------------------------------------------------------------------------------------------------------------------------------------------------------------------------------------------------------------------------------------------------------------------------------------------------------------------------------------------------------------------------------------------------------------------------------------------------------------------------------------------------------------------------------------------------------------------------------------------------------------------------------------------------------------------------------------------------------|---------------------------------------------|-------------------------------------------------------------|
| Cooking Modes - Small Cavity  Additional Features  Meat Probe, Sabbath Function, Cook Timer, Kitchen Timer  Cleaning Type  Self Clean  Type of Grate  Continuous Cast Iron  Metal Knobs and LCD  Display  Warming Drawer  No  Sealed Burners  Yes  OVEN PERFORMANCE  Bake Power  25,000 BTU (LP)  Broil Power  17,000 BTU (LP)  Convection Power  BURNER PERFORMANCE  Total Number of Cooktop Burners  6  Power of Front Left Burner BTU  Power of Back Left Burner BTU  15,000 and XLO (LP)  Power of Back Center Burner BTU  Power of Front Center Burner BTU  Power of Center 12" Electric Griddle (W)  Power of Far Right 12" Electric Griddle (W)  Power of Front Right Burner BTU  DIMENSIONS & WEIGHT  Overall Appliance Dimensions (HxWxD) (in)  35 7/8"—36 3/4" x 36" x 24"—25 1/8"  Adjustable Range Height (in.)  7/8"                                                                                                                                                                                                                                                                                                                                                                                                                                                                                                                                                                                                      |                                             |                                                             |
| Cooking Modes - Small Cavity  Additional Features  Meat Probe, Sabbath Function, Cook Timer, Kitchen Timer  Cleaning Type  Self Clean  Type of Grate  Continuous Cast Iron  Metal Knobs and LCD  Display  Warming Drawer  No  Sealed Burners  Yes  OVEN PERFORMANCE  Bake Power  25,000 BTU (LP)  Broil Power  17,000 BTU (LP)  Convection Power  BURNER PERFORMANCE  Total Number of Cooktop Burners  6  Power of Front Left Burner BTU  Power of Back Left Burner BTU  15,000 and XLO (LP)  Power of Back Center Burner BTU  Power of Front Center Burner BTU  Power of Center 12" Electric Griddle (W)  Power of Far Right 12" Electric Griddle (W)  Power of Front Right Burner BTU  DIMENSIONS & WEIGHT  Overall Appliance Dimensions (HxWxD) (in)  35 7/8"—36 3/4" x 36" x 24"—25 1/8"  Adjustable Range Height (in.)  7/8"                                                                                                                                                                                                                                                                                                                                                                                                                                                                                                                                                                                                      |                                             | an, Keep Warm                                               |
| Meat Probe, Sabbath Function, Cook Timer, Kitchen Timer  Cleaning Type  Self Clean  Type of Grate  Continuous Cast Iron  Metal Knobs and LCD Display  Warming Drawer  No  Sealed Burners  Yes  OVEN PERFORMANCE  Bake Power  Broil Power  17,000 BTU (LP)  Convection Power  N/A  BURNER PERFORMANCE  Total Number of Cooktop Burners  6  Power of Front Left Burner BTU  Power of Back Left Burner BTU  15,000 and XLO (LP)  Power of Back Center Burner BTU  15,000 (LP)  Power of Front Center Burner BTU  Power of Center 12" Electric Griddle (W)  Power of Far Right 12" Electric Griddle (W)  Power of Back Right Burner BTU  15,000 and XLO (LP)  Power of Front Right Burner BTU  15,000 and XLO (LP)  Power of Far Right 12" Electric Griddle (W)  Power of Far Right Burner BTU  15,000 and XLO (LP)  Power of Front Right Burner BTU  15,000 and XLO (LP)  Power of Far Right Burner BTU  15,000 and XLO (LP)  Power of Far Right Burner BTU  15,000 and XLO (LP)  Power of Far Right Burner BTU  35 7/8"-36 3/4" x 35 15/16" x 28 3/4"  Required Cutout Size (HxWxD) (in)  35 7/8"-36 3/4" x 36" x 24"-25 1/8"  Adjustable Range Height (in.)                                                                                                                                                                                                                                                                             |                                             |                                                             |
| Cleaning Type Type of Grate Continuous Cast Iron Controls Metal Knobs and LCD Display Warming Drawer No Sealed Burners Yes  OVEN PERFORMANCE Bake Power Broil Power 17,000 BTU (LP) Broil Power 17,000 BTU (LP) Convection Power N/A  BURNER PERFORMANCE  Total Number of Cooktop Burners 6 Power of Front Left Burner BTU Power of Back Left Burner BTU 15,000 and XLO (LP) Power of Back Center Burner BTU 15,000 (LP) Power of Front Center Burner BTU 15,000 (LP) Power of Center 12" Electric Griddle (W) Power of Far Right 12" Electric Griddle (W) Power of Front Right Burner BTU 15,000 and XLO (LP) Power of Far Right 12" Electric Griddle (W) Power of Far Right 12" Electric Griddle (W) Power of Far Right Burner BTU 15,000 and XLO (LP) Power of Far Right Burner BTU 15,000 and XLO (LP) Power of Far Right Burner BTU 15,000 and XLO (LP) Power of Far Right Burner BTU 15,000 and XLO (LP) Power of Far Right Burner BTU 35 7/8" – 36 3/4" × 35 15/16" × 28 3/4" Required Cutout Size (HxWxD) (in) 35 7/8" – 36 3/4" × 36" 3 24" – 25 1/8" Adjustable Range Height (in.) 7/8"                                                                                                                                                                                                                                                                                                                                      | Additional Features                         |                                                             |
| Type of Grate  Continuous Cast Iron  Metal Knobs and LCD Display  Warming Drawer  No  Sealed Burners  Yes  OVEN PERFORMANCE  Bake Power  Broil Power  Convection Power  N/A  BURNER PERFORMANCE  Total Number of Cooktop Burners  6  Power of Front Left Burner BTU  Power of Back Left Burner BTU  Power of Back Center Burner BTU  Power of Front Center Burner BTU  Power of Center 12" Electric Griddle (W)  Power of Far Right 12" Electric Griddle (W)  Power of Front Right Burner BTU  DIMENSIONS & WEIGHT  Required Cutout Size (HxWxD) (in)  35 7/8"—36 3/4" x 36" x 24"—25 1/8"  Adjustable Range Height (in.)  7/8"                                                                                                                                                                                                                                                                                                                                                                                                                                                                                                                                                                                                                                                                                                                                                                                                        | Meat Probe, Sabbath Function, Cook Timer,   | Kitchen Timer                                               |
| Controls  Metal Knobs and LCD Display  Warming Drawer  No  Sealed Burners  Yes  OVEN PERFORMANCE  Bake Power  25,000 BTU (LP)  Broil Power  17,000 BTU (LP)  N/A  BURNER PERFORMANCE  Total Number of Cooktop Burners  6  Power of Front Left Burner BTU  15,000 and XLO (LP)  Power of Back Left Burner BTU  15,000 (LP)  Power of Back Center Burner BTU  15,000 (LP)  Power of Front Center Burner BTU  15,000 (LP)  Power of Center 12" Electric Griddle (W)  Power of Far Right 12" Electric Griddle (W)  Power of Front Right Burner BTU  15,000 and XLO (LP)  Power of Far Right 12" Electric Griddle (W)  Power of Far Right 12" Electric Griddle (W)  Power of Front Right Burner BTU  15,000 and XLO (LP)  DIMENSIONS & WEIGHT  Overall Appliance Dimensions (HxWxD) (in)  35 7/8" – 36 3/4" x 35 15/16" x 28 3/4"  Required Cutout Size (HxWxD) (in)  35 7/8" – 36 3/4" x 36" x 24" – 25 1/8"  Adjustable Range Height (in.)                                                                                                                                                                                                                                                                                                                                                                                                                                                                                                | Cleaning Type                               | Self Clean                                                  |
| Warming Drawer  No Sealed Burners  Yes  OVEN PERFORMANCE  Bake Power  25,000 BTU (LP)  Broil Power  17,000 BTU (LP)  N/A  BURNER PERFORMANCE  Total Number of Cooktop Burners  6 Power of Front Left Burner BTU  15,000 and XLO (LP)  Power of Back Left Burner BTU  15,000 (LP)  Power of Front Center Burner BTU  15,000 (LP)  Power of Center 12" Electric Griddle (W)  Power of Far Right 12" Electric Griddle (W)  Power of Front Right Burner BTU  15,000 and XLO (LP)  Dimensions & Weight  Overall Appliance Dimensions (HxWxD) (in)  35 7/8"—36 3/4" x 35 15/16" x 28 3/4"  Required Cutout Size (HxWxD) (in)  7/8"                                                                                                                                                                                                                                                                                                                                                                                                                                                                                                                                                                                                                                                                                                                                                                                                           | Type of Grate                               | Continuous Cast Iron                                        |
| Sealed Burners  OVEN PERFORMANCE  Bake Power  25,000 BTU (LP)  Broil Power  17,000 BTU (LP)  N/A  BURNER PERFORMANCE  Total Number of Cooktop Burners  6  Power of Front Left Burner BTU  15,000 and XLO (LP)  Power of Back Left Burner BTU  15,000 (LP)  Power of Back Center Burner BTU  15,000 (LP)  Power of Front Center Burner BTU  Power of Center 12" Electric Griddle (W)  Power of Center 12" Electric Griddle (W)  Power of Far Right 12" Electric Griddle (W)  Power of Back Right Burner BTU  15,000 and XLO (LP)  Power of Far Right 12" Electric Griddle (W)  Power of Far Right 12" Electric Griddle (W)  Power of Back Right Burner BTU  15,000 and XLO (LP)  DIMENSIONS & WEIGHT  Overall Appliance Dimensions (HxWxD) (in)  35 7/8"-36 3/4" x 36" x 24"-25 1/8"  Adjustable Range Height (in.)  7/8"                                                                                                                                                                                                                                                                                                                                                                                                                                                                                                                                                                                                               | Controls                                    | Metal Knobs and LCD<br>Display                              |
| Bake Power 25,000 BTU (LP)  Broil Power 17,000 BTU (LP)  Convection Power N/A  BURNER PERFORMANCE  Total Number of Cooktop Burners 6  Power of Front Left Burner BTU 15,000 and XLO (LP)  Power of Back Left Burner BTU 15,000 (LP)  Power of Back Center Burner BTU 15,000 (LP)  Power of Front Center Burner BTU 15,000 (LP)  Power of Center 12" Electric Griddle (W) N/A  Power of Center 12" Electric Griddle (W) N/A  Power of Far Right 12" Electric Griddle (W) N/A  Power of Back Right Burner BTU 15,000 and XLO (LP)  Power of Far Right 12" Electric Griddle (W) N/A  Power of Front Right Burner BTU 15,000 and XLO (LP)  DIMENSIONS & WEIGHT  Overall Appliance Dimensions (HxWxD) (in) 35 7/8"—36 3/4" x 35 15/16" x 28 3/4"  Required Cutout Size (HxWxD) (in) 35 7/8"—36 3/4" x 36" x 24"—25 1/8"  Adjustable Range Height (in.) 7/8"                                                                                                                                                                                                                                                                                                                                                                                                                                                                                                                                                                                 | Warming Drawer                              | No                                                          |
| Bake Power 25,000 BTU (LP)  Broil Power 17,000 BTU (LP)  Convection Power N/A  BURNER PERFORMANCE  Total Number of Cooktop Burners 6  Power of Front Left Burner BTU 15,000 and XLO (LP)  Power of Back Left Burner BTU 15,000 and XLO (LP)  Power of Back Center Burner BTU 15,000 (LP)  Power of Front Center Burner BTU 15,000 (LP)  Power of Center 12" Electric Griddle (W) N/A  Power of Center 12" Electric Griddle (W) N/A  Power of Far Right 12" Electric Griddle (W) N/A  Power of Back Right Burner BTU 15,000 and XLO (LP)  Power of Front Right Burner BTU 15,000 and XLO (LP)  DIMENSIONS & WEIGHT  Overall Appliance Dimensions (HxWxD) (in) 35 7/8"-36 3/4" x 35 15/16" x 28 3/4"  Required Cutout Size (HxWxD) (in) 35 7/8"-36 3/4" x 36" x 24"-25 1/8"  Adjustable Range Height (in.) 7/8"                                                                                                                                                                                                                                                                                                                                                                                                                                                                                                                                                                                                                          | Sealed Burners                              | Yes                                                         |
| Broil Power  Convection Power  N/A  BURNER PERFORMANCE  Total Number of Cooktop Burners  6  Power of Front Left Burner BTU  Power of Back Left Burner BTU  Power of Back Center Burner BTU  Power of Front Center Burner BTU  Power of Center 12" Electric Griddle (W)  Power of Far Right 12" Electric Griddle (W)  Power of Front Right Burner BTU  DIMENSIONS & WEIGHT  Required Cutout Size (HxWxD) (in)  17,000 BTU (LP)  N/A  5  6  15,000 and XLO (LP)  15,000 (LP)  N/A  N/A  N/A  N/A  N/A  N/A  Power of Far Right 12" Electric Griddle (W)  N/A  Power of Back Right Burner BTU  15,000 and XLO (LP)  DIMENSIONS & WEIGHT  Overall Appliance Dimensions (HxWxD) (in)  35  7/8"—36  3/4" x 36" x 28  34"—25  1/8"  Adjustable Range Height (in.)                                                                                                                                                                                                                                                                                                                                                                                                                                                                                                                                                                                                                                                                             | OVEN PERFORMANCE                            |                                                             |
| Convection Power  BURNER PERFORMANCE  Total Number of Cooktop Burners  6  Power of Front Left Burner BTU  15,000 and XLO (LP)  Power of Back Left Burner BTU  15,000 (LP)  Power of Back Center Burner BTU  Power of Front Center Burner BTU  15,000 (LP)  Power of Center 12" Electric Griddle (W)  Power of Center 12" Electric Griddle (W)  Power of Far Right 12" Electric Griddle (W)  Power of Back Right Burner BTU  15,000 and XLO (LP)  Power of Far Right 12" Electric Griddle (W)  Power of Far Right Burner BTU  15,000 and XLO (LP)  Power of Front Right Burner BTU  18,000 and XLO (LP)  DIMENSIONS & WEIGHT  Overall Appliance Dimensions (HxWxD) (in)  35 7/8"-36 3/4" x 35 15/16" x 28 3/4"  Required Cutout Size (HxWxD) (in)  35 7/8"-36 3/4" x 36" x 24"-25 1/8"  Adjustable Range Height (in.)                                                                                                                                                                                                                                                                                                                                                                                                                                                                                                                                                                                                                   | Bake Power                                  | 25,000 BTU (LP)                                             |
| Total Number of Cooktop Burners  Power of Front Left Burner BTU  Power of Back Left Burner BTU  Power of Back Center Burner BTU  Power of Front Center Burner BTU  Power of Center 12" Electric Griddle (W)  Power of Center 12" Electric Griddle (W)  Power of Far Right 12" Electric Griddle (W)  Power of Far Right 12" Electric Griddle (W)  Power of Far Right 12" Electric Griddle (W)  Power of Back Right Burner BTU  Power of Front Right Burner BTU  DIMENSIONS & WEIGHT  Overall Appliance Dimensions (HxWxD) (in)  35 7/8"-36 3/4" x 35 15/16" x 28 3/4"  Required Cutout Size (HxWxD) (in)  Adjustable Range Height (in.)  7/8"                                                                                                                                                                                                                                                                                                                                                                                                                                                                                                                                                                                                                                                                                                                                                                                           | Broil Power                                 | 17,000 BTU (LP)                                             |
| Total Number of Cooktop Burners  Power of Front Left Burner BTU  Power of Back Left Burner BTU  15,000 and XLO (LP)  Power of Back Center Burner BTU  15,000 (LP)  Power of Front Center Burner BTU  Power of Center 12" Electric Griddle (W)  Power of Center 12" Electric Griddle (W)  Power of Far Right 12" Electric Griddle (W)  Power of Back Right Burner BTU  Power of Front Right Burner BTU  Power of Front Right Burner BTU  DIMENSIONS & WEIGHT  Overall Appliance Dimensions (HxWxD) (in)  35 7/8"-36 3/4" x 35 15/16" x 28 3/4"  Required Cutout Size (HxWxD) (in)  35 7/8"-36 3/4" x 36" x 24"-25 1/8"  Adjustable Range Height (in.)                                                                                                                                                                                                                                                                                                                                                                                                                                                                                                                                                                                                                                                                                                                                                                                   | Convection Power                            | N/A                                                         |
| Power of Front Left Burner BTU  Power of Back Left Burner BTU  15,000 and XLO (LP)  Power of Back Center Burner BTU  15,000 (LP)  Power of Front Center Burner BTU  Power of Center 12" Electric Griddle (W)  Power of Center 12" Electric Griddle (W)  Power of Far Right 12" Electric Griddle (W)  Power of Back Right Burner BTU  Power of Front Right Burner BTU  15,000 and XLO (LP)  N/A  Power of Far Right 12" Electric Griddle (W)  Power of Far Right Burner BTU  15,000 and XLO (LP)  15,000 and XLO (LP)  DIMENSIONS & WEIGHT  Overall Appliance Dimensions (HxWxD) (in)  35 7/8"-36 3/4" x 35 15/16" x 28 3/4"  Required Cutout Size (HxWxD) (in)  35 7/8"-36 3/4" x 36" x 24"-25 1/8"  Adjustable Range Height (in.)                                                                                                                                                                                                                                                                                                                                                                                                                                                                                                                                                                                                                                                                                                     | BURNER PERFORMANCE                          |                                                             |
| Power of Back Left Burner BTU  Power of Back Center Burner BTU  15,000 (LP)  Power of Front Center Burner BTU  Power of Center 12" Electric Griddle (W)  Power of Center 12" Electric Griddle (W)  Power of Far Right 12" Electric Griddle (W)  Power of Far Right 12" Electric Griddle (W)  Power of Back Right Burner BTU  Power of Front Right Burner BTU  DIMENSIONS & WEIGHT  Overall Appliance Dimensions (HxWxD) (in)  35 7/8"-36 3/4" x 35 15/16" x 28 3/4"  Required Cutout Size (HxWxD) (in)  35 7/8"-36 3/4" x 36" x 24"-25 1/8"  Adjustable Range Height (in.)                                                                                                                                                                                                                                                                                                                                                                                                                                                                                                                                                                                                                                                                                                                                                                                                                                                             | Total Number of Cooktop Burners             | 6                                                           |
| Power of Back Center Burner BTU  Power of Front Center Burner BTU  15,000 (LP)  Power of Center 12" Electric Griddle (W)  Power of Center 12" Electric Griddle (W)  N/A  Power of Far Right 12" Electric Griddle (W)  Power of Back Right Burner BTU  Power of Front Right Burner BTU  15,000 and XLO (LP)  Power of Front Right Burner BTU  18,000 and XLO (LP)  DIMENSIONS & WEIGHT  Overall Appliance Dimensions (HxWxD) (in)  35 7/8"-36 3/4" x 35 15/16" x 28 3/4"  Required Cutout Size (HxWxD) (in)  35 7/8"-36 3/4" x 36" x 24"-25 1/8"  Adjustable Range Height (in.)                                                                                                                                                                                                                                                                                                                                                                                                                                                                                                                                                                                                                                                                                                                                                                                                                                                         | Power of Front Left Burner BTU              | 15,000 and XLO (LP)                                         |
| Power of Front Center Burner BTU  15,000 (LP)  Power of Center 12" Electric Griddle (W)  N/A  Power of Center 12" Electric Gridl (W)  N/A  Power of Far Right 12" Electric Griddle (W)  Power of Back Right Burner BTU  15,000 and XLO (LP)  Power of Front Right Burner BTU  18,000 and XLO (LP)  DIMENSIONS & WEIGHT  Overall Appliance Dimensions (HxWxD) (in)  35 7/8"-36 3/4" x 35 15/16" x 28 3/4"  Required Cutout Size (HxWxD) (in)  35 7/8"-36 3/4" x 36" x 24"-25 1/8"  Adjustable Range Height (in.)                                                                                                                                                                                                                                                                                                                                                                                                                                                                                                                                                                                                                                                                                                                                                                                                                                                                                                                        | Power of Back Left Burner BTU               | 15,000 and XLO (LP)                                         |
| Power of Center 12" Electric Griddle (W)  Power of Center 12" Electric Grill (W)  Power of Far Right 12" Electric Griddle (W)  Power of Back Right Burner BTU  Power of Front Right Burner BTU  DIMENSIONS & WEIGHT  Overall Appliance Dimensions (HxWxD) (in)  35 7/8"-36 3/4" x 35 15/16" x 28 3/4"  Required Cutout Size (HxWxD) (in)  35 7/8"-36 3/4" x 36" x 24"-25 1/8"  Adjustable Range Height (in.)                                                                                                                                                                                                                                                                                                                                                                                                                                                                                                                                                                                                                                                                                                                                                                                                                                                                                                                                                                                                                           | Power of Back Center Burner BTU             | 15,000 (LP)                                                 |
| Power of Center 12" Electric Grill (W)  Power of Far Right 12" Electric Griddle (W)  N/A  Power of Back Right Burner BTU  15,000 and XLO (LP)  Power of Front Right Burner BTU  18,000 and XLO (LP)  DIMENSIONS & WEIGHT  Overall Appliance Dimensions (HxWxD) (in)  35 7/8"-36 3/4" x 35 15/16" x 28 3/4"  Required Cutout Size (HxWxD) (in)  35 7/8"-36 3/4" x 36" x 24"-25 1/8"  Adjustable Range Height (in.)                                                                                                                                                                                                                                                                                                                                                                                                                                                                                                                                                                                                                                                                                                                                                                                                                                                                                                                                                                                                                      | Power of Front Center Burner BTU            | 15,000 (LP)                                                 |
| Power of Far Right 12" Electric Griddle (W)         N/A           Power of Back Right Burner BTU         15,000 and XLO (LP)           Power of Front Right Burner BTU         18,000 and XLO (LP)           DIMENSIONS & WEIGHT         35 7/8"-36 3/4" x 35 15/16" x 28 3/4"           Required Cutout Size (HxWxD) (in)         35 7/8"-36 3/4" x 36" x 24"-25 1/8"           Adjustable Range Height (in.)         7/8"                                                                                                                                                                                                                                                                                                                                                                                                                                                                                                                                                                                                                                                                                                                                                                                                                                                                                                                                                                                                            | Power of Center 12" Electric Griddle (W)    | N/A                                                         |
| Power of Back Right Burner BTU       15,000 and XLO (LP)         Power of Front Right Burner BTU       18,000 and XLO (LP)         DIMENSIONS & WEIGHT       35 7/8"-36 3/4" x 35 15/16" x 28 3/4"         Overall Appliance Dimensions (HxWxD) (in)       35 7/8"-36 3/4" x 28 3/4"         Required Cutout Size (HxWxD) (in)       35 7/8"-36 3/4" x 36" x 24"-25 1/8"         Adjustable Range Height (in.)       7/8"                                                                                                                                                                                                                                                                                                                                                                                                                                                                                                                                                                                                                                                                                                                                                                                                                                                                                                                                                                                                              | Power of Center 12" Electric Grill (W)      | N/A                                                         |
| Power of Front Right Burner BTU       18,000 and XLO (LP)         DIMENSIONS & WEIGHT         Overall Appliance Dimensions (HxWxD) (in)       35 7/8"-36 3/4" x 35 15/16" x 28 3/4"         Required Cutout Size (HxWxD) (in)       35 7/8"-36 3/4" x 36" x 24"-25 1/8"         Adjustable Range Height (in.)       7/8"                                                                                                                                                                                                                                                                                                                                                                                                                                                                                                                                                                                                                                                                                                                                                                                                                                                                                                                                                                                                                                                                                                               | Power of Far Right 12" Electric Griddle (W) | N/A                                                         |
| DIMENSIONS & WEIGHT           Overall Appliance Dimensions (HxWxD) (in)         35 7/8"-36 3/4" x 35 15/16" x 28 3/4"           Required Cutout Size (HxWxD) (in)         35 7/8"-36 3/4" x 36" x 24"-25 1/8"           Adjustable Range Height (in.)         7/8"                                                                                                                                                                                                                                                                                                                                                                                                                                                                                                                                                                                                                                                                                                                                                                                                                                                                                                                                                                                                                                                                                                                                                                     | Power of Back Right Burner BTU              | 15,000 and XLO (LP)                                         |
| Overall Appliance Dimensions (HxWxD) (in)       35 7/8"-36 3/4" x 35 15/16" x 28 3/4"         Required Cutout Size (HxWxD) (in)       35 7/8"-36 3/4" x 36" x 24"-25 1/8"         Adjustable Range Height (in.)       7/8"                                                                                                                                                                                                                                                                                                                                                                                                                                                                                                                                                                                                                                                                                                                                                                                                                                                                                                                                                                                                                                                                                                                                                                                                             | Power of Front Right Burner BTU             | 18,000 and XLO (LP)                                         |
| $35 \frac{15}{16} \times 28 \frac{3}{4}$ Required Cutout Size (HxWxD) (in) $35 \frac{7}{8} - 36 \frac{3}{4} \times 36$ $24 - 25 \frac{1}{8}$ Adjustable Range Height (in.) $7/8$                                                                                                                                                                                                                                                                                                                                                                                                                                                                                                                                                                                                                                                                                                                                                                                                                                                                                                                                                                                                                                                                                                                                                                                                                                                       | DIMENSIONS & WEIGHT                         |                                                             |
| 24"-25 1/8"  Adjustable Range Height (in.)  7/8"                                                                                                                                                                                                                                                                                                                                                                                                                                                                                                                                                                                                                                                                                                                                                                                                                                                                                                                                                                                                                                                                                                                                                                                                                                                                                                                                                                                       | Overall Appliance Dimensions (HxWxD) (in)   |                                                             |
| 3, 3, 4, 7                                                                                                                                                                                                                                                                                                                                                                                                                                                                                                                                                                                                                                                                                                                                                                                                                                                                                                                                                                                                                                                                                                                                                                                                                                                                                                                                                                                                                             | Required Cutout Size (HxWxD) (in)           | 35 <b>7/8</b> "–36 <b>3/4</b> " × 36" × 24"–25 <b>1/8</b> " |
| Net Weight (lbs) 360 lbs                                                                                                                                                                                                                                                                                                                                                                                                                                                                                                                                                                                                                                                                                                                                                                                                                                                                                                                                                                                                                                                                                                                                                                                                                                                                                                                                                                                                               | Adjustable Range Height (in.)               | 7/8"                                                        |
|                                                                                                                                                                                                                                                                                                                                                                                                                                                                                                                                                                                                                                                                                                                                                                                                                                                                                                                                                                                                                                                                                                                                                                                                                                                                                                                                                                                                                                        | Net Weight (lbs)                            | 360 lbs                                                     |