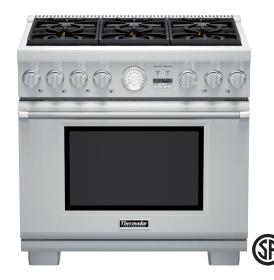

# PRL366JG

## 36-INCH GAS PRO GRAND® RANGE (LP)

Also Available: PRG366JG - Natural Gas

#### FEATURES & BENEFITS

- ★ Patented Pedestal Star® Burner with QuickClean Base® designed for easy surface cleaning and superior heat spread for any size pan
- 🖈 Powerful 18,000 BTU (LP) burner (front right)
- ★ Precision simmering capabilities as low as 100°F (375 BTU) with 4 ExtraLow® Simmer burners
- $\bigstar$  SoftClose® hinges for ultra smooth closing of the oven door
- 🖈 Superfast 2-hour self-clean mode–fastest in the industry

## PRL366JG 36-INCH GAS PRO GRAND® RANGE (LP)

PROFESSIONAL SERIES, COMMERCIAL-DEPTH, PORCELAIN COOKTOP SURFACE