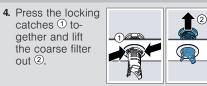

## **Cleaning filters**

- 1. After each wash check the filters for residue.
- 2. Turn the coarse filter anticlockwise 1 and remove the filter system 2.
- 3. Pull down the micro filter to remove.

- 5. Clean the filter elements under running water.
- 6. Re-assemble the filter system.
- **7.** Insert the filter system into the appliance and turn the coarse filter clockwise. Make sure that the arrow markings match up.