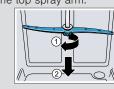

See the instruction manual for cleaning the top spray arm. **1.** Unscrew the upper spray arm ① and

3. Check the outlet nozzles on the spray arms for blockages un-

der running water and remove any foreign objects.

5. Insert the upper spray arm and screw it firmly in place.

pull down to remove 2.

2. Pull up the lower spray arm to remove.

4. Insert the lower spray arm. The spray arm clicks into position.