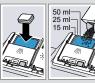

| Type Connect your anglinate to a mobile device. You can onto we have a dues that can be selected here.       Number of the dispense values that can be selected here.       Number of the dispense values that can be selected here.       Number of the dispense values that can be selected here.       Number of the dispense values that can be selected here.       Number of the dispense values that can be selected here.       Number of the dispense values that can be selected here.       Number of the dispense values that can be needed here.       Number of the dispense values that can be needed here.       Number of the dispense values that can be needed here.       Number of the dispense values that can be needed here.       Number of the dispense values that can be needed here.       Number of the dispense values that can be needed here.       Number of the dispense values that can be needed here.       Number of the dispense values that can be needed here.       Number of the dispense values that can be needed here.       Number of the dispense values that can be needed here.       Number of the dispense values that can be needed here.       Number of the dispense values that can be needed here.       Number of the dispense values that can be needed here.       Number of the dispense values that can be needed here.       Number of the dispense values that can be needed here.       Number of the dispense values that can be needed here.       Number of the dispense values that can be needed here.       Number of the dispense values that can be needed here.       Number of the dispense values that can be needed here.       Number of the dispense values that can be needed here.       Number of the dispenser values that can be needed here. | Setting up Home Connect                                                                                                                                                                                                                                                                 | ( | Overview of water hardness                                                                                                                                                                                                                                                                  | settings                |                                                                                                                                                                      | Setting the water softer                                                                                                                                                                    | ning sys-  | Programmes                                                                                                                                                                                                                                                                         |                                                                                                                                 |
|------------------------------------------------------------------------------------------------------------------------------------------------------------------------------------------------------------------------------------------------------------------------------------------------------------------------------------------------------------------------------------------------------------------------------------------------------------------------------------------------------------------------------------------------------------------------------------------------------------------------------------------------------------------------------------------------------------------------------------------------------------------------------------------------------------------------------------------------------------------------------------------------------------------------------------------------------------------------------------------------------------------------------------------------------------------------------------------------------------------------------------------------------------------------------------------------------------------------------------------------------------------------------------------------------------------------------------------------------------------------------------------------------------------------------------------------------------------------------------------------------------------------------------------------------------------------------------------------------------------------------------------------------------------------------------------------------------------------------------------------------------------------------------------------------------------------------------|-----------------------------------------------------------------------------------------------------------------------------------------------------------------------------------------------------------------------------------------------------------------------------------------|---|---------------------------------------------------------------------------------------------------------------------------------------------------------------------------------------------------------------------------------------------------------------------------------------------|-------------------------|----------------------------------------------------------------------------------------------------------------------------------------------------------------------|---------------------------------------------------------------------------------------------------------------------------------------------------------------------------------------------|------------|------------------------------------------------------------------------------------------------------------------------------------------------------------------------------------------------------------------------------------------------------------------------------------|---------------------------------------------------------------------------------------------------------------------------------|
| Soft       0-1.1       HOU         Soft       0-1.1       HOU         Soft       12-1.4       HOI         Soft       12-2.4       HOI         Soft       20.1130       12-0.120         Soft       112-21.4       HOI         Soft       112-1.4       HOI         Soft       Soft       112-1.4         Hoi       Hoi       Hoi       Hoi         Soft       Soft       112-1.4         Hoi       Hoi       Hoi       Hoi         Hoi       Hoi       Hoi       Hoi       Hoi         Hoi       Hoi       Hoi       Hoi       Hoi         Hoi       Hoi       Hoi       Hoi       Hoi       Hoi         Hoi       Hoi       Hoi       Hoi       Hoi       Hoi       Hoi         Hoi       H                                                                                                                                                                                                                                                                                                                                                                                                                                                                                                                                                                                                                                                                                                                                                                                                                                                                           | <ul> <li>Tip: Connect your appliance to a mobile device. You can conveniently change all settings using the Home Connect app.</li> <li>1. Install the Home Connect app on your mobile device and follow the instructions.</li> <li>2. Scan the QR code with the Home Connect</li> </ul> |   | water hardness values that can<br>be selected here.Medium1.9 - 2.1HA table of country-specific units<br>can be found in the instruction<br>manual.Medium2.2 - 2.9HHard3.0 - 3.7HHard3.8 - 5.4HHard5.5 - 8.9HHard5.5 - 8.9H                                                                  |                         | H03<br>H04<br>H05<br>H06                                                                                                                                             | H02temH031. Press ( <sup>1</sup> ).H042. To open the basic settings, press<br>Setup 3 sec. for 3 seconds.H05H06H073. Press Start repeatedly until the right<br>water hardness has been set. |            | The programme data has been meas-<br>ured in the laboratory according to<br>European standard EN 60436.<br>The consumption figures depend on<br>the programme and additional func-<br>tion selected.<br>The running time will change if the<br>rinse aid system is switched off or |                                                                                                                                 |
| S       Adding special salt S         To avoid damage to the appliance, only add special salt bethe dispenser for special salt just before the programme starts.       1. Add the special salt just before the dispenser for special salt and remove.       3. Add the special salt to the dispenser is displaced and for initial start-up: Fill the dispenser right up with water.       3. Add the special salt to the dispenser and turn to close.       I. Hase the lid back on the dispenser and turn to close.       II. How 2.435         *       Adding rinse aid *       1. Press the catch on the lid of the dispenser right up with dispenser for rise aid O and lift Q.       1. Press the catch on the lid of and lift Q.       II. Press the catch on the lid of and lift Q.       II. Press the catch on the lid of and lift Q.       II. Press the catch on the lid of and lift Q.       II. Press the catch on the lid of and lift Q.       II. Press the catch on the lid of and lift Q.       II. Press the catch on the lid of and lift Q.       II. Press the catch on the lid of and lift Q.       II. Press the catch on the lid of and lift Q.       II. Press the catch on the lid of and lift Q.       II. Press the catch on the lid of and lift Q.       II. Press the catch on the lid of D.       II. Press the catch on the lid of D.       II. Press the catch on the lid of D.       II. Press the catch on the lid of D.       II. Press the catch on the lid of D.       II. Press the catch on the lid of D.       II. Press the catch on the lid of D.       II. Press the catch on the lid of D.       II. Press the catch on the lid of D.       II. Press the catch on the lid of D.       II. Press the catch on th                                                                       |                                                                                                                                                                                                                                                                                         |   |                                                                                                                                                                                                                                                                                             |                         |                                                                                                                                                                      |                                                                                                                                                                                             |            |                                                                                                                                                                                                                                                                                    | 2) Energy consump-<br>tion [kWh]<br>3) Water [I]<br>1) 2:25 - 2:35<br>2) 1.150 - 1.250                                          |
| ★       Adding rinse aid *         1. Press the catch on the lid of the dispenser for rinse aid ① and lift ②.       2. Add rinse aid up to the max mark.         2. Add rinse aid up to the max mark.       1) 0:15 - 0:15         20 0:050 - 0.050       2) 0:050 - 0.050         Favourite       3) 4.0 - 4.0         1       half standard load                                                                                                                                                                                                                                                                                                                                                                                                                                                                                                                                                                                                                                                                                                                                                                                                                                                                                                                                                                                                                                                                                                                                                                                                                                                                                                                                                                                                                                                                                 |                                                                                                                                                                                                                                                                                         | S | Adding special salt S                                                                                                                                                                                                                                                                       |                         |                                                                                                                                                                      |                                                                                                                                                                                             |            |                                                                                                                                                                                                                                                                                    | 1) 1:40 - 2:45                                                                                                                  |
| ★       Adding rinse aid *         1. Press the catch on the lid of the dispenser for rinse aid ① and lift ②.       1. Press the catch on the lid of the dispenser for rinse aid ① and lift ②.       2. Add rinse aid up to the max mark.       Image: Control of the dispenser for rinse aid ○ and lift ③.       2) 0.050 - 0.050 Favourite 3) 4.0 - 4.0                                                                                                                                                                                                                                                                                                                                                                                                                                                                                                                                                                                                                                                                                                                                                                                                                                                                                                                                                                                                                                                                                                                                                                                                                                                                                                                                                                                                                                                                          |                                                                                                                                                                                                                                                                                         |   | <ul> <li>To avoid damage to the appliance, only add special salt to the dispenser for special salt just before the programme starts.</li> <li>1. Unscrew the lid of the dispenser for special salt and remove.</li> <li>2. On initial start-up: Fill the dispenser right up with</li> </ul> |                         | <ul><li>dispenser. The water in the dispenser is displaced and forced out. Never add detergent.</li><li>4. Place the lid back on the dispenser and turn to</li></ul> |                                                                                                                                                                                             | ad turn to | Auto 45-65°         3) 7.0 - 15.5           ECO         1) 4:30           2) 0.535           Eco 50°         3) 9.0           Cl         2) 1.000           Speed 60°         3) 11.0           Cl         2) 0.750           Speed 45°         3) 10.3                            | 3) 7.0 - 15.5<br>1) 4:30<br>2) 0.535<br>3) 9.0<br>1) 1:29<br>2) 1.000<br>3) 11.0<br>1) 0:29 <sup>1</sup><br>2) 0.750<br>3) 10.3 |
|                                                                                                                                                                                                                                                                                                                                                                                                                                                                                                                                                                                                                                                                                                                                                                                                                                                                                                                                                                                                                                                                                                                                                                                                                                                                                                                                                                                                                                                                                                                                                                                                                                                                                                                                                                                                                                    |                                                                                                                                                                                                                                                                                         |   | 1. Press the catch on the lid of the dispenser for rinse                                                                                                                                                                                                                                    |                         | max marl                                                                                                                                                             |                                                                                                                                                                                             |            | Machine Care                                                                                                                                                                                                                                                                       | 3) 15.2<br>1) 0:15 - 0:15<br>2) 0.050 - 0.050<br>3) 4.0 - 4.0                                                                   |
|                                                                                                                                                                                                                                                                                                                                                                                                                                                                                                                                                                                                                                                                                                                                                                                                                                                                                                                                                                                                                                                                                                                                                                                                                                                                                                                                                                                                                                                                                                                                                                                                                                                                                                                                                                                                                                    |                                                                                                                                                                                                                                                                                         |   | 1. Add the detergent to the dry detergent dispenser.                                                                                                                                                                                                                                        | 50 ml<br>25 ml<br>15 ml | gent disp                                                                                                                                                            | e lid of the deter-<br>enser.<br>icks into position.                                                                                                                                        | CLICK      |                                                                                                                                                                                                                                                                                    |                                                                                                                                 |