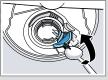

## Clean wastewater pump

- **1.** Disconnect the appliance from the power supply.
- 2. Remove the filter system.
- **3.** Scoop out any water.
- **4.** Prise off the pump cover using a spoon and grip it by the crosspiece.

- 5. Lift the pump cover inwards at an angle and remove.
- 6. Remove any remnants of food and foreign bodies in the area of the impeller.
- 7. Insert the pump cover 1 and press down 2.
- The pump cover clicks into position.