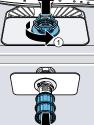

| Type Connect your anglinate to a mobile device. You can onto we have a dues that can be selected here.       Number of the dispense values that can be selected here.       Number of the dispense values that can be selected here.       Number of the dispense values that can be selected here.       Number of the dispense values that can be selected here.       Number of the dispense values that can be selected here.       Number of the dispense values that can be selected here.       Number of the dispense values that can be needed here.       Number of the dispense values that can be needed here.       Number of the dispense values that can be needed here.       Number of the dispense values that can be needed here.       Number of the dispense values that can be needed here.       Number of the dispense values that can be needed here.       Number of the dispense values that can be needed here.       Number of the dispense values that can be needed here.       Number of the dispense values that can be needed here.       Number of the dispense values that can be needed here.       Number of the dispense values that can be needed here.       Number of the dispense values that can be needed here.       Number of the dispense values that can be needed here.       Number of the dispense values that can be needed here.       Number of the dispense values that can be needed here.       Number of the dispense values that can be needed here.       Number of the dispense values that can be needed here.       Number of the dispense values that can be needed here.       Number of the dispense values that can be needed here.       Number of the dispense values that can be needed here.       Number of the dispenser values that can be needed here. | Setting up Home Connect                                                                                                                                                                                                                                                                 | ( | Overview of water hardness                                                                                                                                                                                                                                                                  | settings                |                                                                                                                                                                      | Setting the water softer                                                                                                                                                                    | ning sys-  | Programmes                                                                                                                                                                                                                                                                         |                                                                                                                                 |
|------------------------------------------------------------------------------------------------------------------------------------------------------------------------------------------------------------------------------------------------------------------------------------------------------------------------------------------------------------------------------------------------------------------------------------------------------------------------------------------------------------------------------------------------------------------------------------------------------------------------------------------------------------------------------------------------------------------------------------------------------------------------------------------------------------------------------------------------------------------------------------------------------------------------------------------------------------------------------------------------------------------------------------------------------------------------------------------------------------------------------------------------------------------------------------------------------------------------------------------------------------------------------------------------------------------------------------------------------------------------------------------------------------------------------------------------------------------------------------------------------------------------------------------------------------------------------------------------------------------------------------------------------------------------------------------------------------------------------------------------------------------------------------------------------------------------------------|-----------------------------------------------------------------------------------------------------------------------------------------------------------------------------------------------------------------------------------------------------------------------------------------|---|---------------------------------------------------------------------------------------------------------------------------------------------------------------------------------------------------------------------------------------------------------------------------------------------|-------------------------|----------------------------------------------------------------------------------------------------------------------------------------------------------------------|---------------------------------------------------------------------------------------------------------------------------------------------------------------------------------------------|------------|------------------------------------------------------------------------------------------------------------------------------------------------------------------------------------------------------------------------------------------------------------------------------------|---------------------------------------------------------------------------------------------------------------------------------|
| Soft       0-1.1       HOU         Soft       0-1.1       HOU         Soft       12-1.4       HOI         Soft       12-2.4       HOI         Soft       20.1130       12-0.120         Soft       112-21.4       HOI         Soft       112-1.4       HOI         Soft       Soft       112-1.4         Hoi       Hoi       Hoi       Hoi         Soft       Soft       112-1.4         Hoi       Hoi       Hoi       Hoi         Hoi       Hoi       Hoi       Hoi       Hoi         Hoi       Hoi       Hoi       Hoi       Hoi         Hoi       Hoi       Hoi       Hoi       Hoi       Hoi         Hoi       Hoi       Hoi       Hoi       Hoi       Hoi       Hoi         Hoi       H                                                                                                                                                                                                                                                                                                                                                                                                                                                                                                                                                                                                                                                                                                                                                                                                                                                                           | <ul> <li>Tip: Connect your appliance to a mobile device. You can conveniently change all settings using the Home Connect app.</li> <li>1. Install the Home Connect app on your mobile device and follow the instructions.</li> <li>2. Scan the QR code with the Home Connect</li> </ul> |   | water hardness values that can<br>be selected here.Medium1.9 - 2.1HA table of country-specific units<br>can be found in the instruction<br>manual.Medium2.2 - 2.9HHard3.0 - 3.7HHard3.8 - 5.4HHard5.5 - 8.9HHard5.5 - 8.9H                                                                  |                         | H03<br>H04<br>H05<br>H06                                                                                                                                             | H02temH031. Press ( <sup>1</sup> ).H042. To open the basic settings, press<br>Setup 3 sec. for 3 seconds.H05H06H073. Press Start repeatedly until the right<br>water hardness has been set. |            | The programme data has been meas-<br>ured in the laboratory according to<br>European standard EN 60436.<br>The consumption figures depend on<br>the programme and additional func-<br>tion selected.<br>The running time will change if the<br>rinse aid system is switched off or |                                                                                                                                 |
| S       Adding special salt S         To avoid damage to the appliance, only add special salt bethe dispenser for special salt just before the programme starts.       1. Add the special salt just before the dispenser for special salt and remove.       3. Add the special salt to the dispenser is displaced and for initial start-up: Fill the dispenser right up with water.       3. Add the special salt to the dispenser and turn to close.       I. Hase the lid back on the dispenser and turn to close.       II. How 2.435         *       Adding rinse aid *       1. Press the catch on the lid of the dispenser right up with dispenser for rise aid O and lift Q.       1. Press the catch on the lid of and lift Q.       II. Press the catch on the lid of and lift Q.       II. Press the catch on the lid of and lift Q.       II. Press the catch on the lid of and lift Q.       II. Press the catch on the lid of and lift Q.       II. Press the catch on the lid of and lift Q.       II. Press the catch on the lid of and lift Q.       II. Press the catch on the lid of and lift Q.       II. Press the catch on the lid of and lift Q.       II. Press the catch on the lid of and lift Q.       II. Press the catch on the lid of and lift Q.       II. Press the catch on the lid of D.       II. Press the catch on the lid of D.       II. Press the catch on the lid of D.       II. Press the catch on the lid of D.       II. Press the catch on the lid of D.       II. Press the catch on the lid of D.       II. Press the catch on the lid of D.       II. Press the catch on the lid of D.       II. Press the catch on the lid of D.       II. Press the catch on the lid of D.       II. Press the catch on th                                                                       |                                                                                                                                                                                                                                                                                         |   |                                                                                                                                                                                                                                                                                             |                         |                                                                                                                                                                      |                                                                                                                                                                                             |            |                                                                                                                                                                                                                                                                                    | 2) Energy consump-<br>tion [kWh]<br>3) Water [I]<br>1) 2:25 - 2:35<br>2) 1.150 - 1.250                                          |
| ★       Adding rinse aid *         1. Press the catch on the lid of the dispenser for rinse aid ① and lift ②.       2. Add rinse aid up to the max mark.         2. Add rinse aid up to the max mark.       1) 0:15 - 0:15         20 0:050 - 0.050       2) 0:050 - 0.050         Favourite       3) 4.0 - 4.0         1       half standard load                                                                                                                                                                                                                                                                                                                                                                                                                                                                                                                                                                                                                                                                                                                                                                                                                                                                                                                                                                                                                                                                                                                                                                                                                                                                                                                                                                                                                                                                                 |                                                                                                                                                                                                                                                                                         | S | Adding special salt S                                                                                                                                                                                                                                                                       |                         |                                                                                                                                                                      |                                                                                                                                                                                             |            |                                                                                                                                                                                                                                                                                    | 1) 1:40 - 2:45                                                                                                                  |
| ★       Adding rinse aid *         1. Press the catch on the lid of the dispenser for rinse aid ① and lift ②.       1. Press the catch on the lid of the dispenser for rinse aid ① and lift ②.       2. Add rinse aid up to the max mark.       Image: Control of the dispenser for rinse aid ○ and lift ③.       2) 0.050 - 0.050 Favourite 3) 4.0 - 4.0                                                                                                                                                                                                                                                                                                                                                                                                                                                                                                                                                                                                                                                                                                                                                                                                                                                                                                                                                                                                                                                                                                                                                                                                                                                                                                                                                                                                                                                                          |                                                                                                                                                                                                                                                                                         |   | <ul> <li>To avoid damage to the appliance, only add special salt to the dispenser for special salt just before the programme starts.</li> <li>1. Unscrew the lid of the dispenser for special salt and remove.</li> <li>2. On initial start-up: Fill the dispenser right up with</li> </ul> |                         | <ul><li>dispenser. The water in the dispenser is displaced and forced out. Never add detergent.</li><li>4. Place the lid back on the dispenser and turn to</li></ul> |                                                                                                                                                                                             | ad turn to | Auto 45-65°         3) 7.0 - 15.5           ECO         1) 4:30           2) 0.535           Eco 50°         3) 9.0           Cl         2) 1.000           Speed 60°         3) 11.0           Cl         2) 0.750           Speed 45°         3) 10.3                            | 3) 7.0 - 15.5<br>1) 4:30<br>2) 0.535<br>3) 9.0<br>1) 1:29<br>2) 1.000<br>3) 11.0<br>1) 0:29 <sup>1</sup><br>2) 0.750<br>3) 10.3 |
|                                                                                                                                                                                                                                                                                                                                                                                                                                                                                                                                                                                                                                                                                                                                                                                                                                                                                                                                                                                                                                                                                                                                                                                                                                                                                                                                                                                                                                                                                                                                                                                                                                                                                                                                                                                                                                    |                                                                                                                                                                                                                                                                                         |   | 1. Press the catch on the lid of the dispenser for rinse                                                                                                                                                                                                                                    |                         | max marl                                                                                                                                                             |                                                                                                                                                                                             |            | Machine Care                                                                                                                                                                                                                                                                       | 3) 15.2<br>1) 0:15 - 0:15<br>2) 0.050 - 0.050<br>3) 4.0 - 4.0                                                                   |
|                                                                                                                                                                                                                                                                                                                                                                                                                                                                                                                                                                                                                                                                                                                                                                                                                                                                                                                                                                                                                                                                                                                                                                                                                                                                                                                                                                                                                                                                                                                                                                                                                                                                                                                                                                                                                                    |                                                                                                                                                                                                                                                                                         |   | 1. Add the detergent to the dry detergent dispenser.                                                                                                                                                                                                                                        | 50 ml<br>25 ml<br>15 ml | gent disp                                                                                                                                                            | e lid of the deter-<br>enser.<br>icks into position.                                                                                                                                        | CLICK      |                                                                                                                                                                                                                                                                                    |                                                                                                                                 |