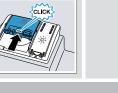

| Type Connect your anglinate to a mobile device. You can onto we have a dues that can be selected here.       Number of the dispense values that can be selected here.       Number of the dispense values that can be selected here.       Number of the dispense values that can be selected here.       Number of the dispense values that can be selected here.       Number of the dispense values that can be selected here.       Number of the dispense values that can be selected here.       Number of the dispense values that can be needed here.       Number of the dispense values that can be needed here.       Number of the dispense values that can be needed here.       Number of the dispense values that can be needed here.       Number of the dispense values that can be needed here.       Number of the dispense values that can be needed here.       Number of the dispense values that can be needed here.       Number of the dispense values that can be needed here.       Number of the dispense values that can be needed here.       Number of the dispense values that can be needed here.       Number of the dispense values that can be needed here.       Number of the dispense values that can be needed here.       Number of the dispense values that can be needed here.       Number of the dispense values that can be needed here.       Number of the dispense values that can be needed here.       Number of the dispense values that can be needed here.       Number of the dispense values that can be needed here.       Number of the dispense values that can be needed here.       Number of the dispense values that can be needed here.       Number of the dispense values that can be needed here.       Number of the dispenser values that can be needed here. | Setting up Home Connect                                                                                                                                                                                                                                                                 | ( | Overview of water hardness                                                                                                                                                                                                                                                                  | settings                |                                                                                                                                                                      | Setting the water softer                                                                                                                                                                    | ning sys-  | Programmes                                                                                                                                                                                                                                                                         |                                                                                                                                 |
|------------------------------------------------------------------------------------------------------------------------------------------------------------------------------------------------------------------------------------------------------------------------------------------------------------------------------------------------------------------------------------------------------------------------------------------------------------------------------------------------------------------------------------------------------------------------------------------------------------------------------------------------------------------------------------------------------------------------------------------------------------------------------------------------------------------------------------------------------------------------------------------------------------------------------------------------------------------------------------------------------------------------------------------------------------------------------------------------------------------------------------------------------------------------------------------------------------------------------------------------------------------------------------------------------------------------------------------------------------------------------------------------------------------------------------------------------------------------------------------------------------------------------------------------------------------------------------------------------------------------------------------------------------------------------------------------------------------------------------------------------------------------------------------------------------------------------------|-----------------------------------------------------------------------------------------------------------------------------------------------------------------------------------------------------------------------------------------------------------------------------------------|---|---------------------------------------------------------------------------------------------------------------------------------------------------------------------------------------------------------------------------------------------------------------------------------------------|-------------------------|----------------------------------------------------------------------------------------------------------------------------------------------------------------------|---------------------------------------------------------------------------------------------------------------------------------------------------------------------------------------------|------------|------------------------------------------------------------------------------------------------------------------------------------------------------------------------------------------------------------------------------------------------------------------------------------|---------------------------------------------------------------------------------------------------------------------------------|
| Soft       0-1.1       HOU         Soft       0-1.1       HOU         Soft       12-1.4       HOI         Soft       12-2.4       HOI         Soft       20.1130       12-0.120         Soft       112-21.4       HOI         Soft       112-1.4       HOI         Soft       Soft       112-1.4         Hoi       Hoi       Hoi       Hoi         Soft       Soft       112-1.4         Hoi       Hoi       Hoi       Hoi         Hoi       Hoi       Hoi       Hoi       Hoi         Hoi       Hoi       Hoi       Hoi       Hoi         Hoi       Hoi       Hoi       Hoi       Hoi       Hoi         Hoi       Hoi       Hoi       Hoi       Hoi       Hoi       Hoi         Hoi       H                                                                                                                                                                                                                                                                                                                                                                                                                                                                                                                                                                                                                                                                                                                                                                                                                                                                           | <ul> <li>Tip: Connect your appliance to a mobile device. You can conveniently change all settings using the Home Connect app.</li> <li>1. Install the Home Connect app on your mobile device and follow the instructions.</li> <li>2. Scan the QR code with the Home Connect</li> </ul> |   | water hardness values that can<br>be selected here.Medium1.9 - 2.1HA table of country-specific units<br>can be found in the instruction<br>manual.Medium2.2 - 2.9HHard3.0 - 3.7HHard3.8 - 5.4HHard5.5 - 8.9HHard5.5 - 8.9H                                                                  |                         | H03<br>H04<br>H05<br>H06                                                                                                                                             | H02temH031. Press ( <sup>1</sup> ).H042. To open the basic settings, press<br>Setup 3 sec. for 3 seconds.H05H06H073. Press Start repeatedly until the right<br>water hardness has been set. |            | The programme data has been meas-<br>ured in the laboratory according to<br>European standard EN 60436.<br>The consumption figures depend on<br>the programme and additional func-<br>tion selected.<br>The running time will change if the<br>rinse aid system is switched off or |                                                                                                                                 |
| S       Adding special salt S         To avoid damage to the appliance, only add special salt bethe dispenser for special salt just before the programme starts.       1. Add the special salt just before the dispenser for special salt and remove.       3. Add the special salt to the dispenser is displaced and for initial start-up: Fill the dispenser right up with water.       3. Add the special salt to the dispenser and turn to close.       I. Hase the lid back on the dispenser and turn to close.       II. How 2.435         *       Adding rinse aid *       1. Press the catch on the lid of the dispenser right up with dispenser for rise aid O and lift Q.       1. Press the catch on the lid of and lift Q.       II. Press the catch on the lid of and lift Q.       II. Press the catch on the lid of and lift Q.       II. Press the catch on the lid of and lift Q.       II. Press the catch on the lid of and lift Q.       II. Press the catch on the lid of and lift Q.       II. Press the catch on the lid of and lift Q.       II. Press the catch on the lid of and lift Q.       II. Press the catch on the lid of and lift Q.       II. Press the catch on the lid of and lift Q.       II. Press the catch on the lid of and lift Q.       II. Press the catch on the lid of D.       II. Press the catch on the lid of D.       II. Press the catch on the lid of D.       II. Press the catch on the lid of D.       II. Press the catch on the lid of D.       II. Press the catch on the lid of D.       II. Press the catch on the lid of D.       II. Press the catch on the lid of D.       II. Press the catch on the lid of D.       II. Press the catch on the lid of D.       II. Press the catch on th                                                                       |                                                                                                                                                                                                                                                                                         |   |                                                                                                                                                                                                                                                                                             |                         |                                                                                                                                                                      |                                                                                                                                                                                             |            |                                                                                                                                                                                                                                                                                    | 2) Energy consump-<br>tion [kWh]<br>3) Water [I]<br>1) 2:25 - 2:35<br>2) 1.150 - 1.250                                          |
| ★       Adding rinse aid *         1. Press the catch on the lid of the dispenser for rinse aid ① and lift ②.       2. Add rinse aid up to the max mark.         2. Add rinse aid up to the max mark.       1) 0:15 - 0:15         20 0:050 - 0.050       2) 0:050 - 0.050         Favourite       3) 4.0 - 4.0         1       half standard load                                                                                                                                                                                                                                                                                                                                                                                                                                                                                                                                                                                                                                                                                                                                                                                                                                                                                                                                                                                                                                                                                                                                                                                                                                                                                                                                                                                                                                                                                 |                                                                                                                                                                                                                                                                                         | S | Adding special salt S                                                                                                                                                                                                                                                                       |                         |                                                                                                                                                                      |                                                                                                                                                                                             |            |                                                                                                                                                                                                                                                                                    | 1) 1:40 - 2:45                                                                                                                  |
| ★       Adding rinse aid *         1. Press the catch on the lid of the dispenser for rinse aid ① and lift ②.       1. Press the catch on the lid of the dispenser for rinse aid ① and lift ②.       2. Add rinse aid up to the max mark.       Image: Control of the dispenser for rinse aid ○ and lift ③.       2) 0.050 - 0.050 Favourite 3) 4.0 - 4.0                                                                                                                                                                                                                                                                                                                                                                                                                                                                                                                                                                                                                                                                                                                                                                                                                                                                                                                                                                                                                                                                                                                                                                                                                                                                                                                                                                                                                                                                          |                                                                                                                                                                                                                                                                                         |   | <ul> <li>To avoid damage to the appliance, only add special salt to the dispenser for special salt just before the programme starts.</li> <li>1. Unscrew the lid of the dispenser for special salt and remove.</li> <li>2. On initial start-up: Fill the dispenser right up with</li> </ul> |                         | <ul><li>dispenser. The water in the dispenser is displaced and forced out. Never add detergent.</li><li>4. Place the lid back on the dispenser and turn to</li></ul> |                                                                                                                                                                                             | ad turn to | Auto 45-65°         3) 7.0 - 15.5           ECO         1) 4:30           2) 0.535           Eco 50°         3) 9.0           Cl         2) 1.000           Speed 60°         3) 11.0           Cl         2) 0.750           Speed 45°         3) 10.3                            | 3) 7.0 - 15.5<br>1) 4:30<br>2) 0.535<br>3) 9.0<br>1) 1:29<br>2) 1.000<br>3) 11.0<br>1) 0:29 <sup>1</sup><br>2) 0.750<br>3) 10.3 |
|                                                                                                                                                                                                                                                                                                                                                                                                                                                                                                                                                                                                                                                                                                                                                                                                                                                                                                                                                                                                                                                                                                                                                                                                                                                                                                                                                                                                                                                                                                                                                                                                                                                                                                                                                                                                                                    |                                                                                                                                                                                                                                                                                         |   | 1. Press the catch on the lid of the dispenser for rinse                                                                                                                                                                                                                                    |                         | max marl                                                                                                                                                             |                                                                                                                                                                                             |            | Machine Care                                                                                                                                                                                                                                                                       | 3) 15.2<br>1) 0:15 - 0:15<br>2) 0.050 - 0.050<br>3) 4.0 - 4.0                                                                   |
|                                                                                                                                                                                                                                                                                                                                                                                                                                                                                                                                                                                                                                                                                                                                                                                                                                                                                                                                                                                                                                                                                                                                                                                                                                                                                                                                                                                                                                                                                                                                                                                                                                                                                                                                                                                                                                    |                                                                                                                                                                                                                                                                                         |   | 1. Add the detergent to the dry detergent dispenser.                                                                                                                                                                                                                                        | 50 ml<br>25 ml<br>15 ml | gent disp                                                                                                                                                            | e lid of the deter-<br>enser.<br>icks into position.                                                                                                                                        | CLICK      |                                                                                                                                                                                                                                                                                    |                                                                                                                                 |